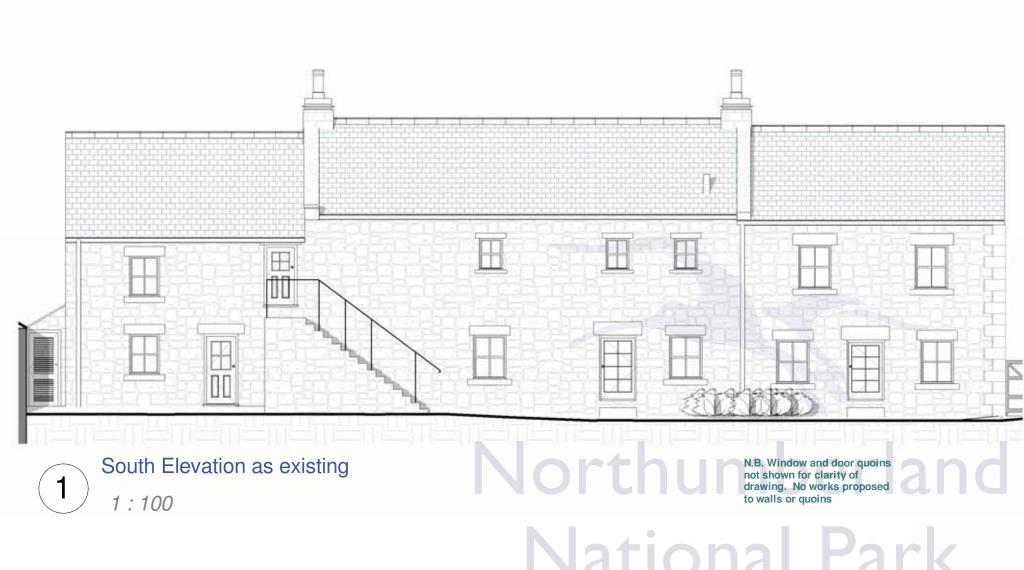

PROJECT ADRESS: Lowstead **CLIENT:** Mrs Chippendale

Wark

Northumberland

**NE48 3DP** 

**PROJECT:** Window and Door **Existing Views** SHEET NAME: replacement to South elevation

**REVISION SCHEDULE** 

No. Date **Revision Description**