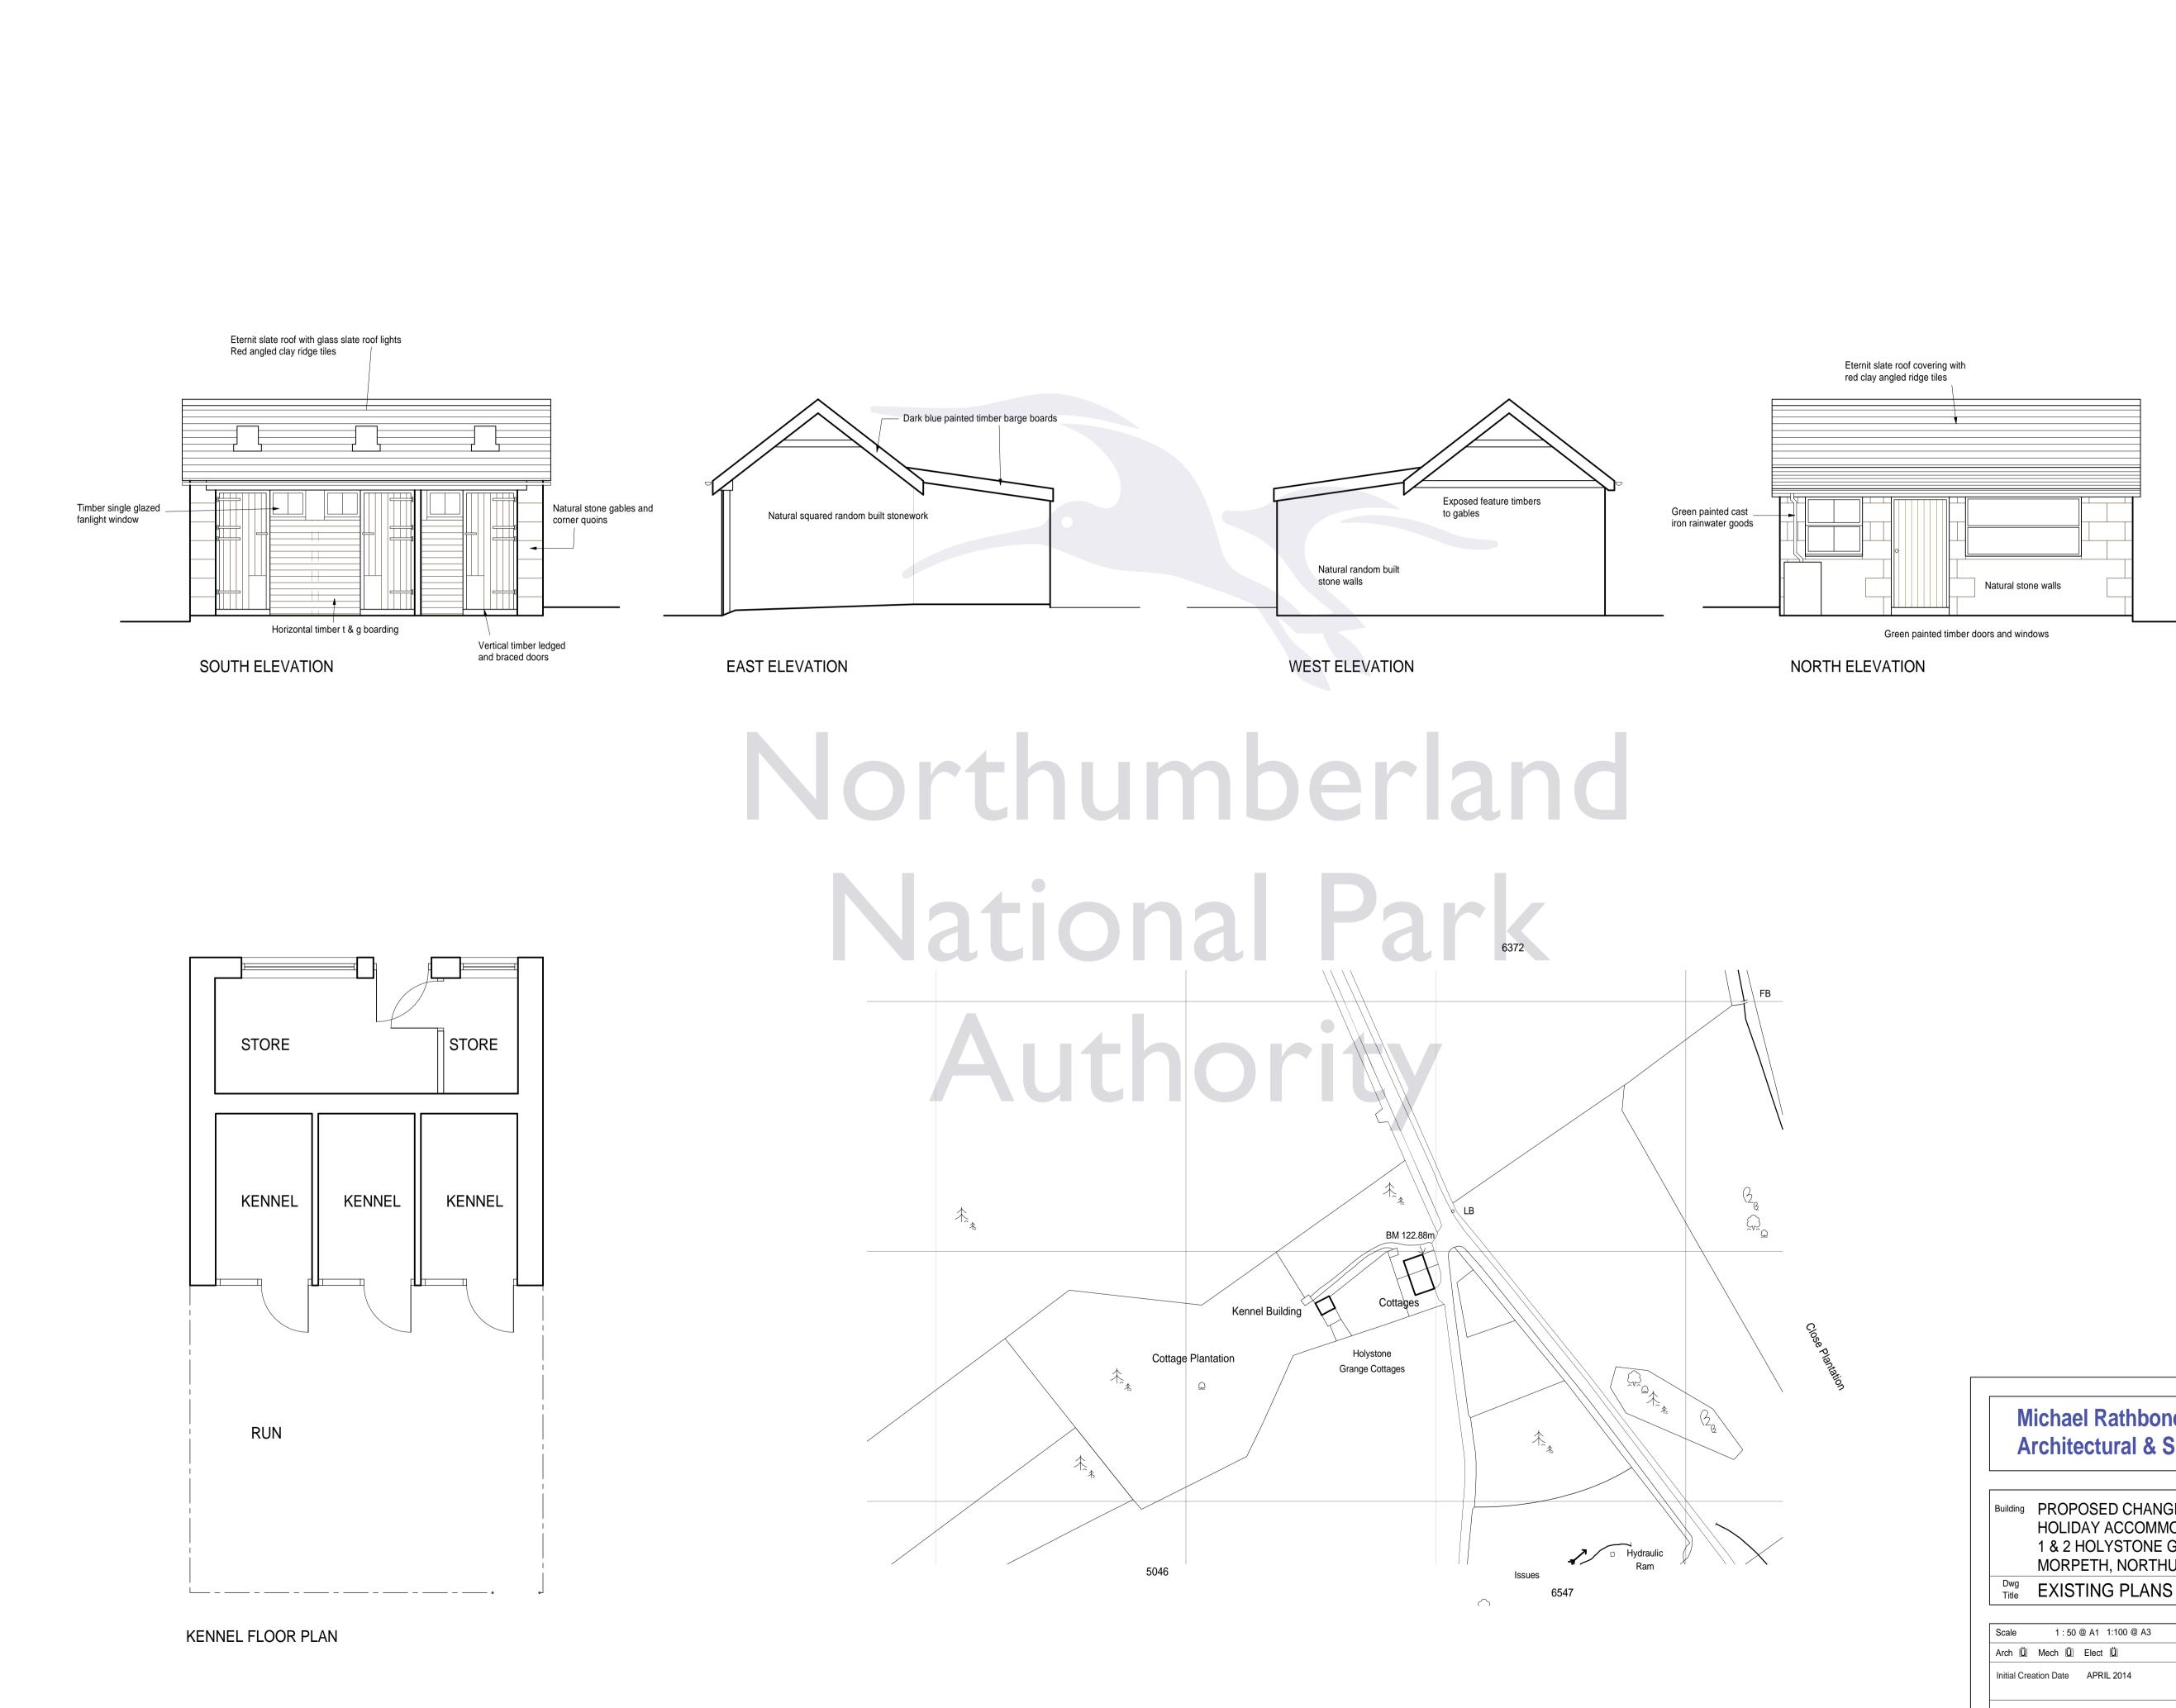

| Michael Rathbone |                                        | ABEng.   | 5 Church<br>Alnwick, N           | Hill, Chatton<br>IE66 5PY |  |
|------------------|----------------------------------------|----------|----------------------------------|---------------------------|--|
| Α                | rchitectural & Su                      | rveying  | 01668 21<br>07796 07<br>michael@ |                           |  |
|                  |                                        |          | L                                |                           |  |
| Building         | PROPOSED CHANGE OF USE FROM KENNELS TO |          |                                  |                           |  |
|                  | HOLIDAY ACCOMMOD                       |          |                                  |                           |  |
|                  | 1 & 2 HOLYSTONE GR                     |          |                                  |                           |  |
|                  | MORPETH, NORTHUM                       | BERLANI  | D, NE65 7                        | AN                        |  |
| Dwg<br>Title     | EXISTING PLANS & ELEVATIONS            |          |                                  |                           |  |
|                  |                                        |          |                                  |                           |  |
| Scale            | 1:50 @ A1 1:100 @ A3                   | Copyrigh | Copyright © 2014                 |                           |  |
| Arch Ü           | Mech Ü Elect Ü                         |          |                                  |                           |  |
| Initial Cre      | ation Date APRIL 2014                  | Issue    |                                  | Revision 0                |  |
| Sheet            | _                                      | Dwg. No. |                                  |                           |  |