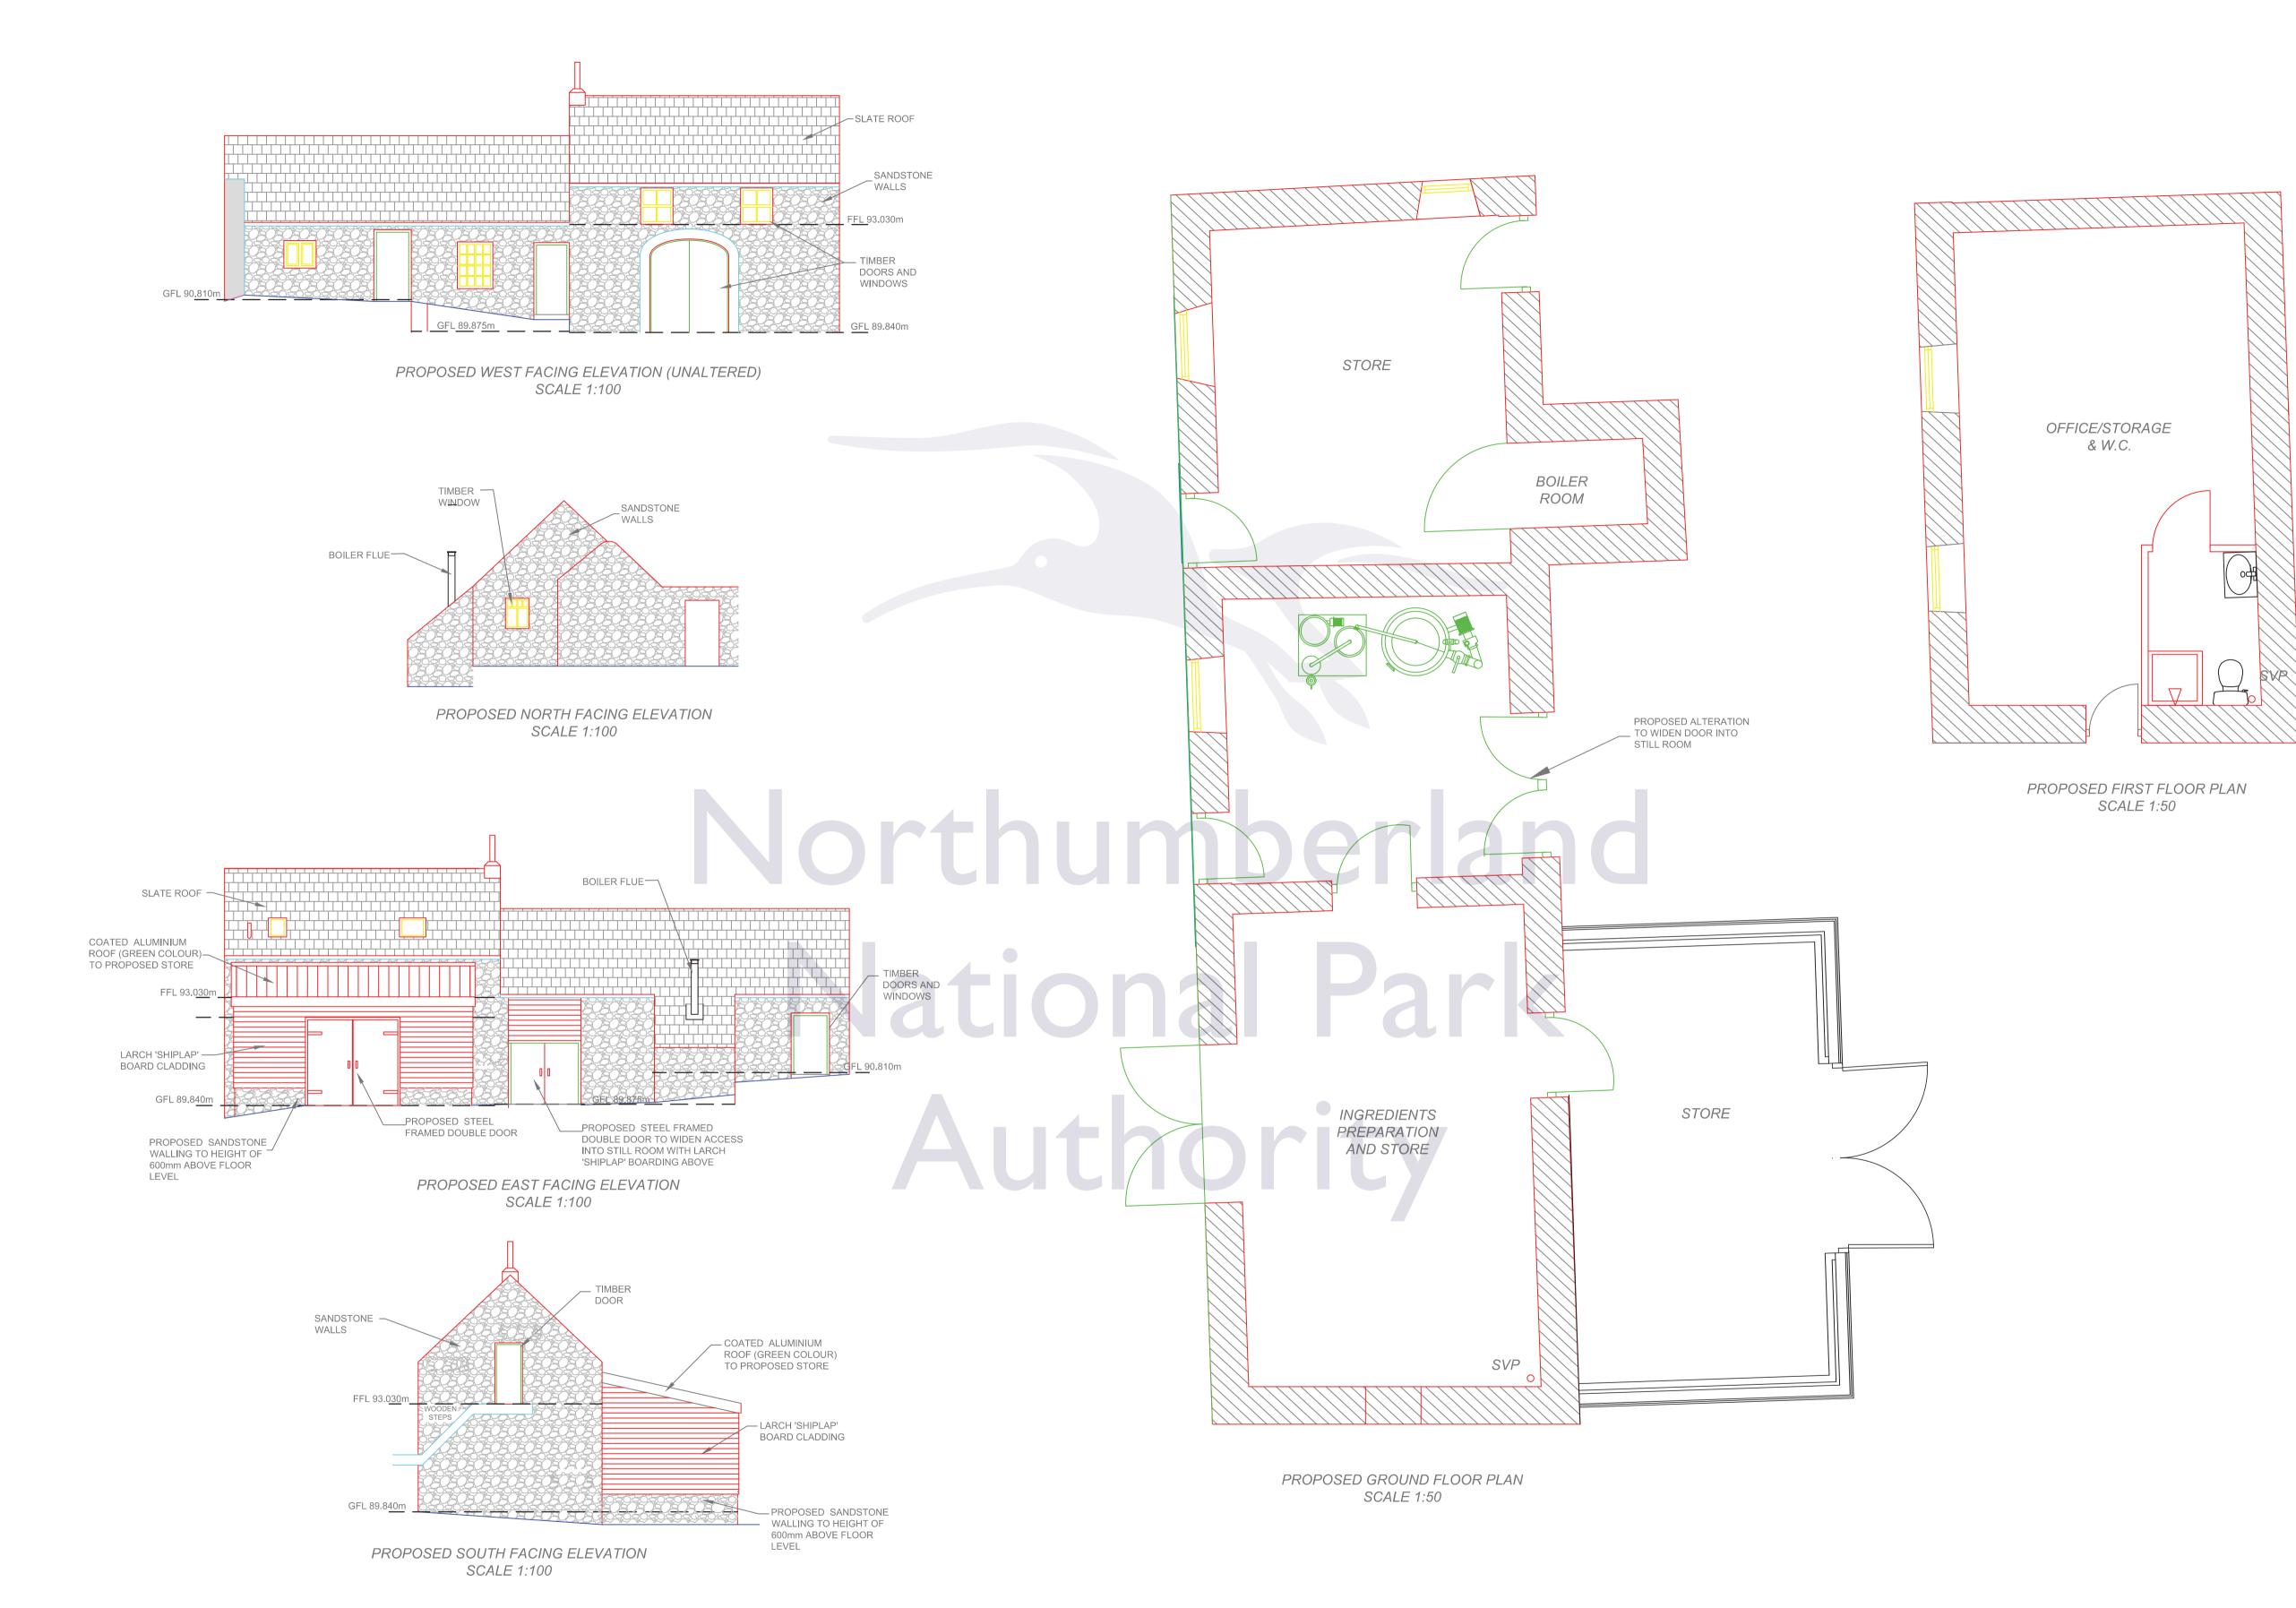

| Dato    | Drawn | Checked | Dotails | Dov | Date       | Drawn | Checked | Dotaile                                                                            | Drawn        | Client                              | Project Number |
|---------|-------|---------|---------|-----|------------|-------|---------|------------------------------------------------------------------------------------|--------------|-------------------------------------|----------------|
| ev Date | Drawn |         | Detalls | Rev | Dale       | Drawn | Checkeu | Details                                                                            | DW           | SIR WALTER RIDDELL                  | 2014-01        |
|         |       |         |         | 1   | 13/05/14   | DW    |         | PROPOSED LEAN TO STORE ADDED.                                                      |              | Project Title                       | 201101         |
|         |       |         |         |     | 2 14/08/14 |       |         |                                                                                    | Checked      |                                     | Drawing Numb   |
|         |       |         |         | 2   | 14/08/14   | DW    |         | DOOR ADDED BETWEEN PREP. ROOM AND STILL<br>ROOM. DOOR TO NEW STORE ADDED. WC ADDED |              | PROPOSED CONVERSION OF OUTBUILDINGS | N09            |
| )       |       |         |         | 3 ( | 02/12/14   | DW    |         | BOILER FLUE ADDED. SHIPLAP TIMBER CLADDING                                         |              | STABLE YARD, WHITEFIELD             |                |
|         |       |         |         |     |            |       |         | SHOWN. DOOR REMOVED FROM SIDE OF STORE                                             | Scale\s      | Drawing Title                       | Revision       |
| )       |       |         |         | 4   |            |       |         |                                                                                    | 1:50 & 1:100 | PROPOSED PLANS & ELEVATIONS         | 3              |
| 1       |       |         |         | 5   |            |       |         |                                                                                    |              | PROPOSED FLANS & ELEVATIONS         |                |
|         |       |         |         |     |            |       |         |                                                                                    | Date Drawn   |                                     | Sheet Size     |
| 2       |       |         |         | 6   |            |       |         |                                                                                    | 03/09/2014   |                                     | A1             |