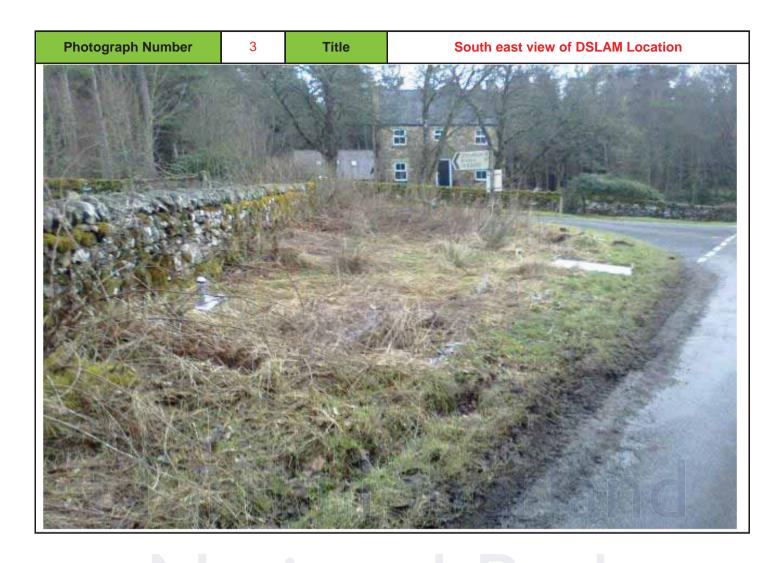

### 3 SITE PHOTOGRAPHS SHOWING THE PROPOSED DSLAM AREA

**INDEX** 

Please show photograph positions on site sketch.