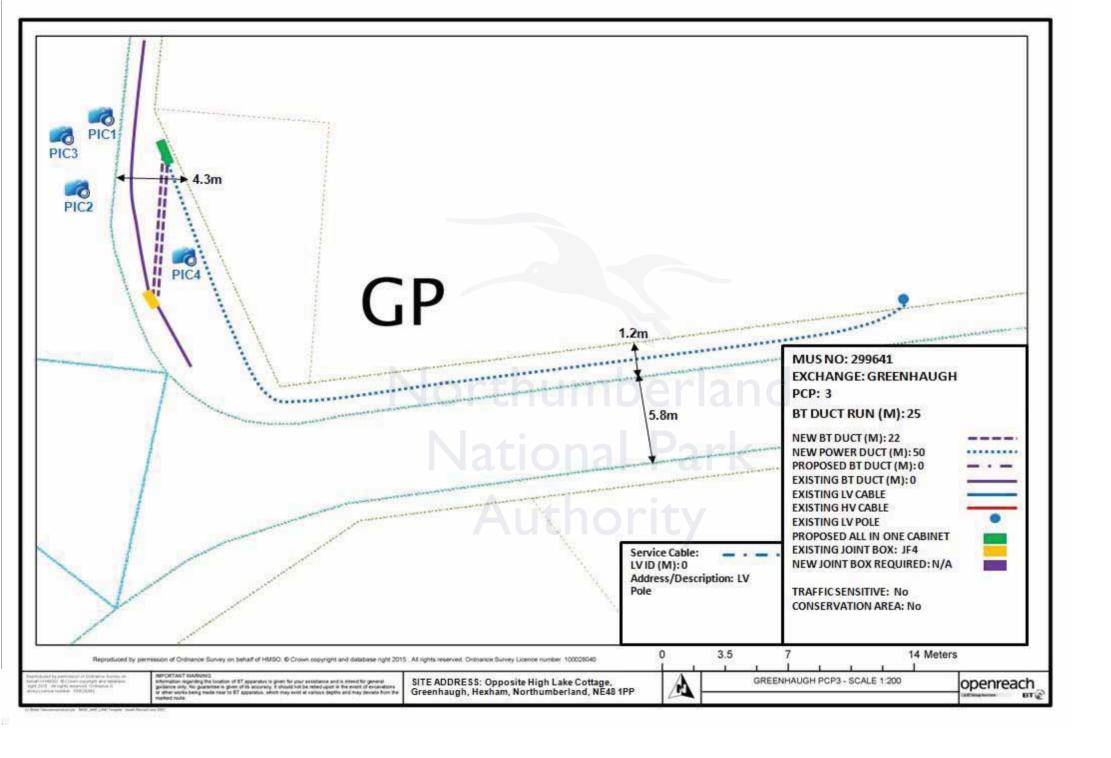

# 1.A GENERAL

| MUS Job Number                                                 | BT Estimate Number | Survey Requested By                             | Date of Request |          |
|----------------------------------------------------------------|--------------------|-------------------------------------------------|-----------------|----------|
| 299641                                                         | IBK9WUHB           | JOHN FORSHAW                                    | 14/01/2015      |          |
| Exchange                                                       | PCP Number         | PCP National Grid Reference (Easting; Northing) |                 |          |
| GREENHAUGH                                                     | 3                  | 379667                                          | 7 586831        |          |
| PCP Location                                                   |                    |                                                 |                 |          |
| Address                                                        |                    |                                                 |                 | Postcode |
| Opposite High Lake Cottage, Greenhaugh, Hexham, Northumberland |                    |                                                 |                 | NE48 1PP |

Reason for DSLAM Area Location

DSLAM placed in proposed position trench to JF4 on verge, LV service on HV pole with transformer on it. Placed AlO here in agreement with open reach. If pole no good will have to contact NPG to find LV cable good enough.