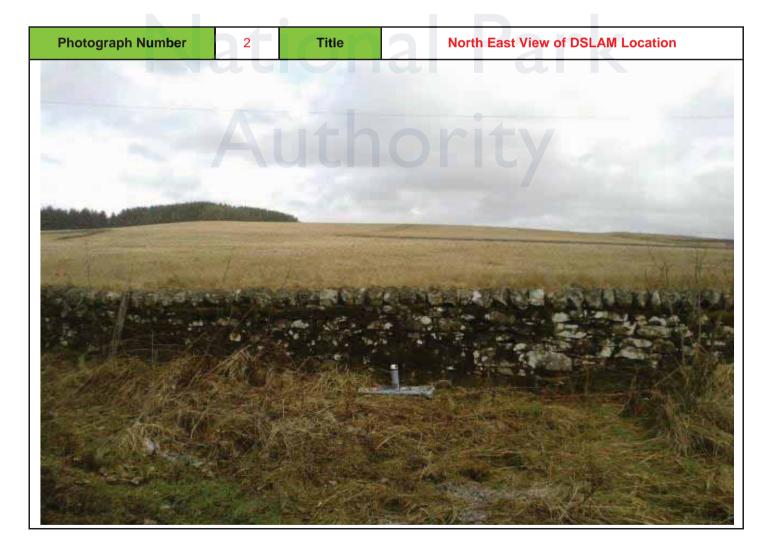

### 3 SITE PHOTOGRAPHS SHOWING THE PROPOSED DSLAM AREA

**INDEX** 

Please show photograph positions on site sketch.