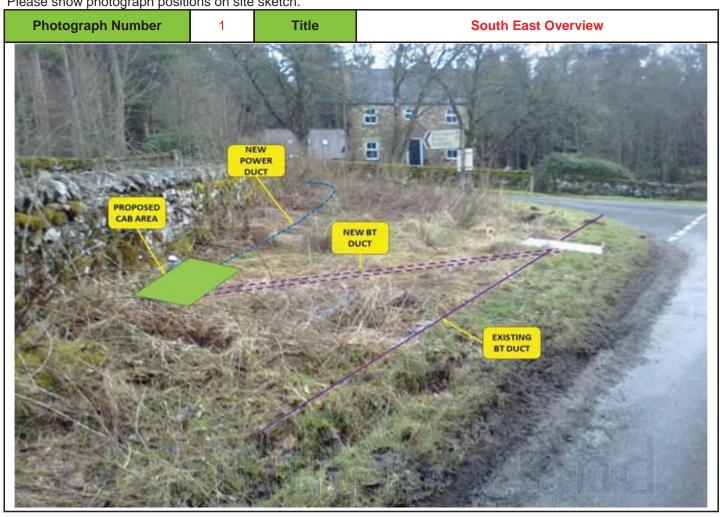

### 3 SITE PHOTOGRAPHS SHOWING THE PROPOSED DSLAM AREA

**INDEX** 

Please show photograph positions on site sketch.