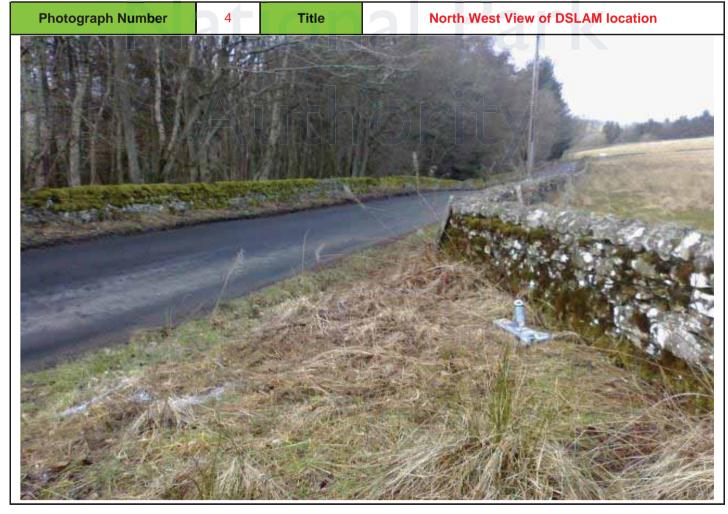

### 3 SITE PHOTOGRAPHS SHOWING THE PROPOSED DSLAM AREA

**INDEX** 

Please show photograph positions on site sketch.