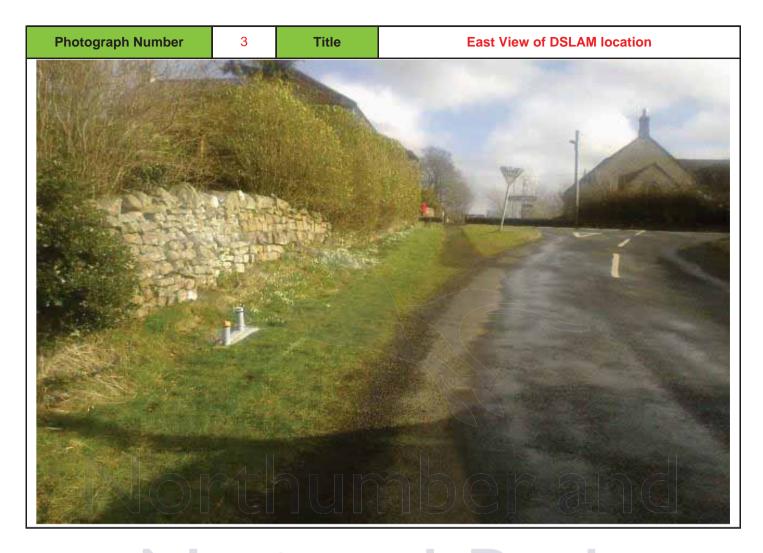

#### 3 SITE PHOTOGRAPHS SHOWING THE PROPOSED DSLAM AREA

**INDEX** 

Please show photograph positions on site sketch.