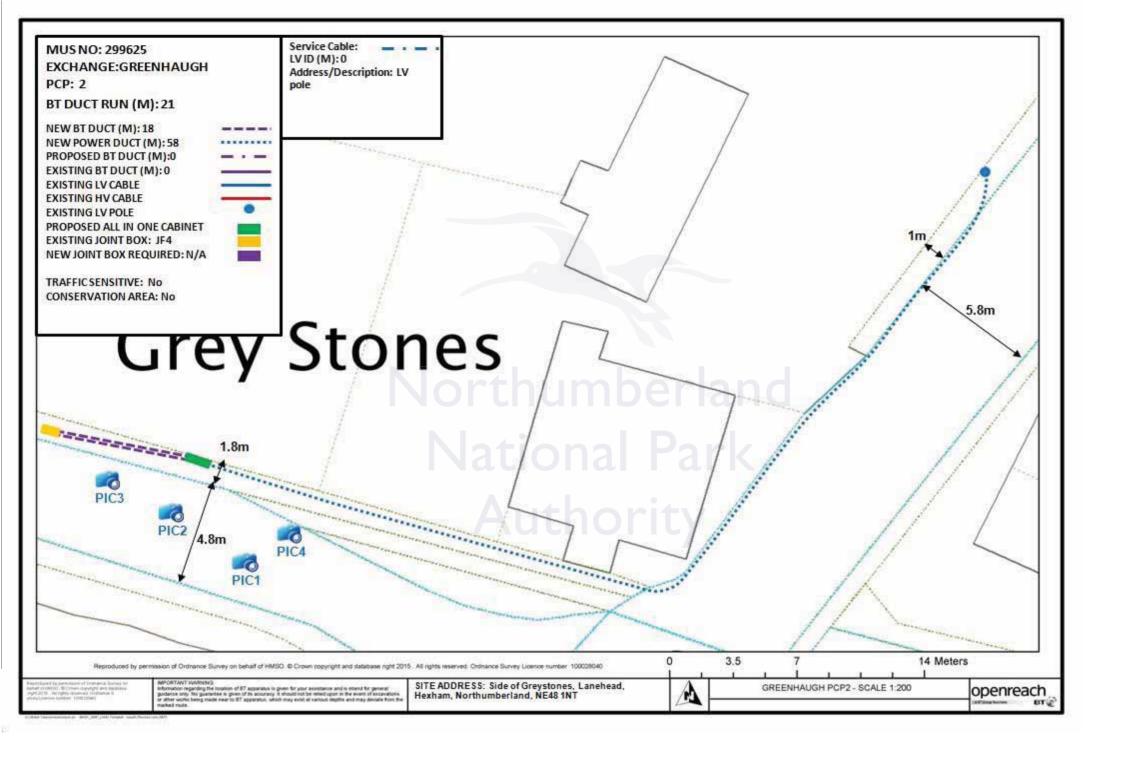

# 1.A GENERAL

| MUS Job Number                                       | BT Estimate Number | Survey Requested By                             | Date of Re | equest    |
|------------------------------------------------------|--------------------|-------------------------------------------------|------------|-----------|
| 299625                                               | IBK9W0WC           | JOHN FORSHAW                                    | 14/01/2    | 015       |
| Exchange                                             | PCP Number         | PCP National Grid Reference (Easting; Northing) |            | lorthing) |
| GREENHAUGH                                           | 2                  | 379219                                          | 585717     |           |
| PCP Location                                         |                    |                                                 |            |           |
| Address                                              |                    |                                                 |            |           |
| Side of Greystones, Lanehead, Hexham, Northumberland |                    |                                                 |            | NE48 1NT  |

### 2.A LOCATION INFORMATION

| DSLAM Area Location                                               | Conservation     | Traffic        | National Grid Reference |          |
|-------------------------------------------------------------------|------------------|----------------|-------------------------|----------|
| DOLAM Area Location                                               | Area (Yes or No) | Sensitive (Yes | Easting                 | Northing |
| Side of Greystones, Lanehead,<br>Hexham, Northumberland, NE48 1NT | No               | No             | 379219                  | 585717   |

#### Reason for DSLAM Area Location

DSLAM (AIO) placed near to proposed position. Moved up 3 metres due to drain being infront of other position, agreed with Paul Cross (open reach). Trench to JF4, LV off of LV pole along and around junction.