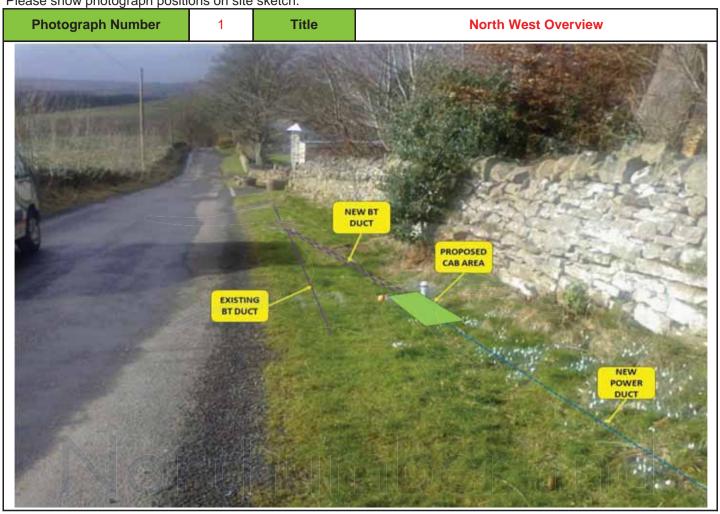

#### 3 SITE PHOTOGRAPHS SHOWING THE PROPOSED DSLAM AREA

**INDEX** 

Please show photograph positions on site sketch.