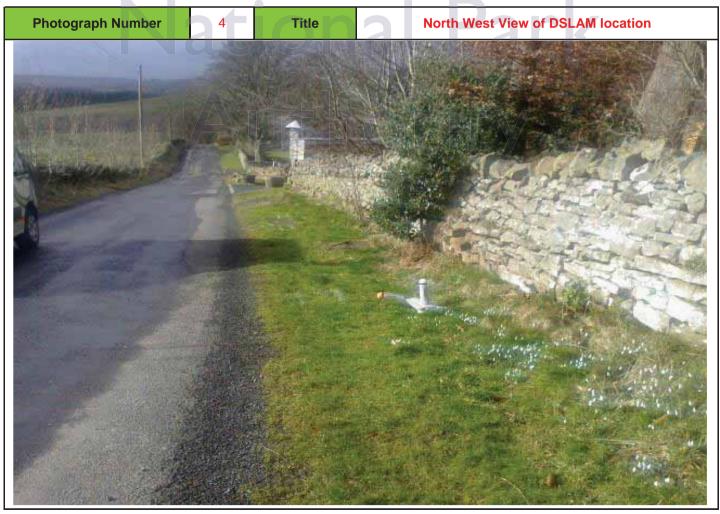

#### 3 SITE PHOTOGRAPHS SHOWING THE PROPOSED DSLAM AREA

**INDEX** 

Please show photograph positions on site sketch.