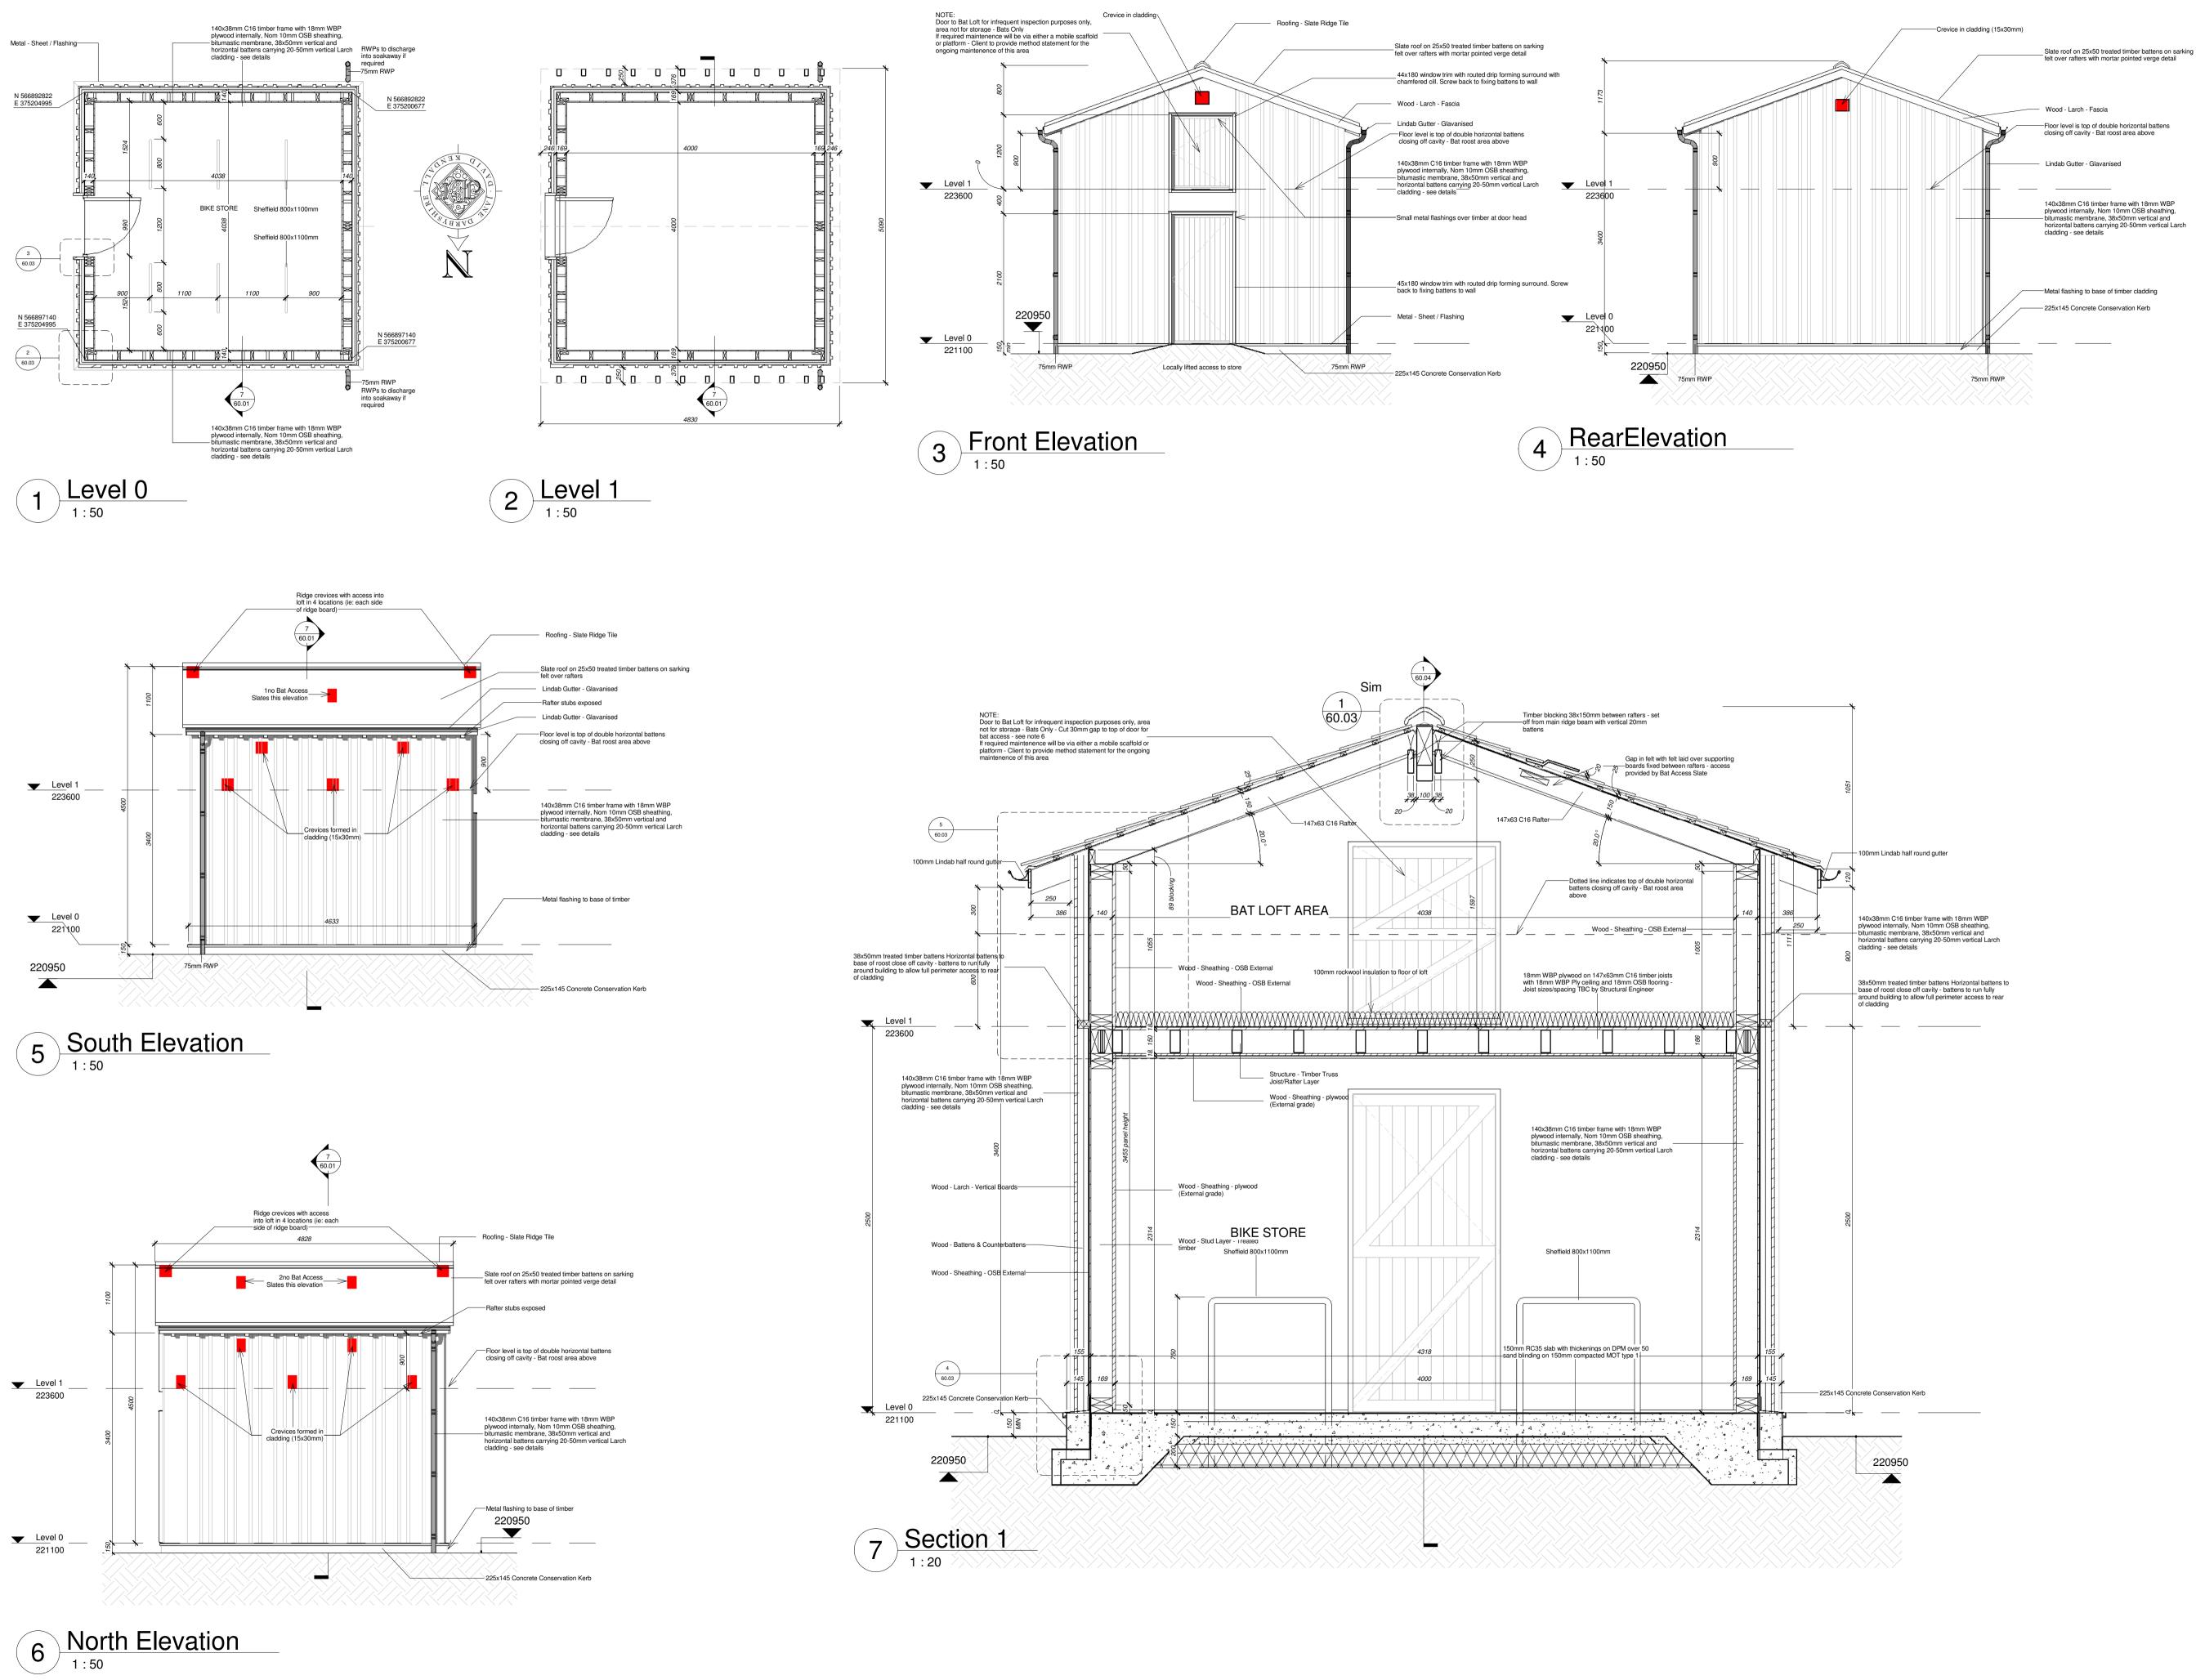

## NOTES:

- 1. DO NOT SCALE from the drawing
- 2. Further dimensions required to be requested from the project technical team
- 3. Report discrepancies to JDDK project team immediately.
- 4. This model file contains the following consultants model files:a) SIL-PP-00-00-M3-S-100 & 101 (Patrick Parsons)

| P0 8                                               | MH                                                | 2015/07/30              | Add additional b                                |                                       | & increase roo | ost area | after             |
|----------------------------------------------------|---------------------------------------------------|-------------------------|-------------------------------------------------|---------------------------------------|