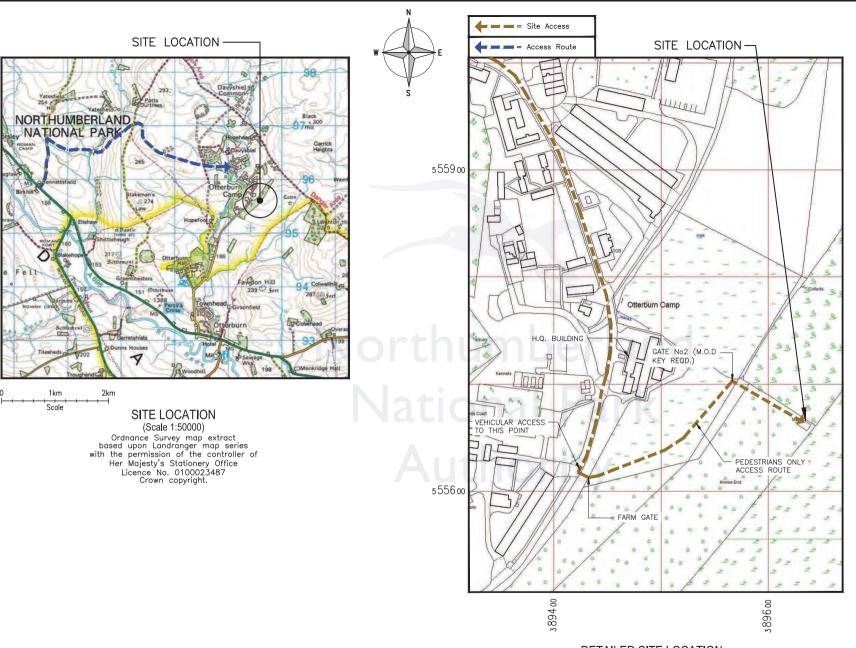

## DETAILED SITE LOCATION

(Scale 1:1250)

Based upon Ordnance Survey map extract with the permission of the Controller of Her Majesty's Stationery Office.
Crown copyright.
Licence No. 100020449

| N.G.R E: 389633 N: 555664  CONCESSION REQUIRED  DIRECTIONS TO SITE: TRAVEL NORTH WEST ON THE A696. CONTINUE ONTO THE A68 THEN TAKE FIRST RIGHT ONTO YATESFIELD ROAD. THE FIRST RIGHT AND FOLLOW ROAD ENTRANCE OF OTTERBURN CAMP. STG GATEHOUSE. FOLLOW ROAD THROUGH (SEE ADJACENT MAP) MOD KEY No 2 PEDESTRIAN ACCESS ONLY FOR APPR 400m                                             | NO  E THE . TAKE . TO OP AT I CAMP 2 REQD.     |
|--------------------------------------------------------------------------------------------------------------------------------------------------------------------------------------------------------------------------------------------------------------------------------------------------------------------------------------------------------------------------------------|------------------------------------------------|
| DIRECTIONS TO SITE: TRAVEL NORTH WEST ON THE A696. CONTINUE ONTO THE A68 THEN TAKE FIRST RIGHT ONTO YATESFIELD ROAD. THE FIRST RIGHT AND FOLLOW ROAD THE FIRST OF OTTERBURN CAMP. STO GATEHOUSE. FOLLOW ROAD THROUGH (SEE ADJACENT MAP) MOD KEY NO 2 PEDESTRIAN ACCESS ONLY FOR APPR                                                                                                 | E THE . TAKE . TO OP AT I CAMP 2 REQD.         |
| TRAVEL NORTH WEST ON THE AG96. CONTINUE ONTO THE AG8 THEN TAKE FIRST RIGHT ONTO YATESFIELD ROAD. THE FIRST RIGHT AND FOLLOW ROAD ENTRANCE OF OTTERBURN CAMP. STG GATEHOUSE. FOLLOW ROAD THROUGH (SEE ADJACENT MAP) MOD KEY NO 2 PEDESTRIAN ACCESS ONLY FOR APPR                                                                                                                      | . TAKE<br>TO<br>OP AT<br>CAMP<br>2 REQD.       |
|                                                                                                                                                                                                                                                                                                                                                                                      | ROX                                            |
| NOTES:                                                                                                                                                                                                                                                                                                                                                                               |                                                |
|                                                                                                                                                                                                                                                                                                                                                                                      |                                                |
|                                                                                                                                                                                                                                                                                                                                                                                      |                                                |
|                                                                                                                                                                                                                                                                                                                                                                                      |                                                |
| A Issued for Approval MW K                                                                                                                                                                                                                                                                                                                                                           | KW 06.10.15                                    |
|                                                                                                                                                                                                                                                                                                                                                                                      | CH DATE                                        |
| Fax: 0161 785 4501<br>Web: www.clarke-telecom.com                                                                                                                                                                                                                                                                                                                                    |                                                |
| Fac: 0151 785 4501 Web: www.clarke-telecom.com  AIRWAV  Airwave Solutions Ltd  Charter Court, 50 Windsor Rd, Slough, Berkshire.                                                                                                                                                                                                                                                      |                                                |
| Web: www.clarke-telecom.com  AIRWAV                                                                                                                                                                                                                                                                                                                                                  |                                                |
| Web: www.clarke-telecom.com  AIRWAV                                                                                                                                                                                                                                                                                                                                                  | . SL1 2EJ.                                     |
| AIRWAV Airwave Solutions Ltd Charter Court, 50 Windsor Rd, Slough, Berkshire.                                                                                                                                                                                                                                                                                                        | SL1 2EJ.                                       |
| AIRWAV AIRWAV AIrwave Solutions Ltd Charter Court, 50 Windsor Rd, Slough, Berkshire.  SEGMENT REF. SITE CO                                                                                                                                                                                                                                                                           | SL1 2EJ.                                       |
| AIRWAV Airwave Solutions Ltd Charter Court. 50 Windsor Rd. Slough, Berkshire.  SEGMENT REF. SITE CO  KXR—791 NHU0.  Site Name OTTERBURN CAMP                                                                                                                                                                                                                                         | DDE OP                                         |
| AIRWAV AIRWAV AIrwave Solutions Ltd Charter Court, 50 Windsor Rd, Slough, Berkshire.  SEGMENT REF. SITE CO  KXR—791 NHU0.  Site Name                                                                                                                                                                                                                                                 | DDE OP                                         |
| AIRWAV  Airwave Solutions Ltd  Charter Court. 50 Windsor Rd. Slough, Berkshire.  SEGMENT REF. SITE CO  KXR—791 NHUO.  Site Name  OTTERBURN CAMP  Site Address / Contact Deta  LAND AT OTTERBURN TRAINING CAI                                                                                                                                                                         | ODE Ope    |
| SEGMENT REF. SITE CO  KXR—791 NHU0.  Site Name  OTTERBURN CAMP  Site Address / Contact Deta                                                                                                                                                                                                                                                                                          | ODE Ope    |
| AIRWAV AIrwave Solutions Ltd Charter Court. 50 Windsor Rd, Slough, Berkshire.  SEGMENT REF. SITE CO  KXR—791 NHUO  Site Name OTTERBURN CAMP Site Address / Contact Deta  LAND AT OTTERBURN TRAINING CAI TOWNHEAD OTTERBURN NORTHUMBERLAND                                                                                                                                            | ODE Ope    |
| SEGMENT REF. SITE CO  SITE Name OTTERBURN CAMP Site Address / Contact Deta LAND AT OTTERBURN TRAINING CAI TOWNHEAD OTTERBURN NORTHUMBERLAND NET9 1HG  Drawing Title:                                                                                                                                                                                                                 | ODE Ope    |
| AIRWAV  Charter Court. 50 Windsor Rd, Slough, Berkshire.  SEGMENT REF. SITE CO  KXR-791 NHU0  Site Name  OTTERBURN CAMP  Site Address / Contact Deta  LAND AT OTTERBURN TRAINING CAI TOWNHEAD OTTERBURN NORTHUMBERLAND NORTHUMBERLAND NE19 1HG  Drawing Title: SITE LOCATION MAPS  Purpose of issue: | ODE ODE ODE ODE ODE ODE ODE ODDE               |
| SEGMENT REF. SITE CO  SEGMENT REF. SITE CO  KXR—791 NHUO  Site Name  OTTERBURN CAMP  Site Address / Contact Deta  LAND AT OTTERBURN TRAINING CAI  TOWNHEAD  OTTERBURN NORTHUMBERLAND  NET 19 1HG  Drawing Title:  SITE LOCATION MAPS  Purpose of issue:  PLANNING  Drawing Number:                                                                                                   | ODE ODE OP |