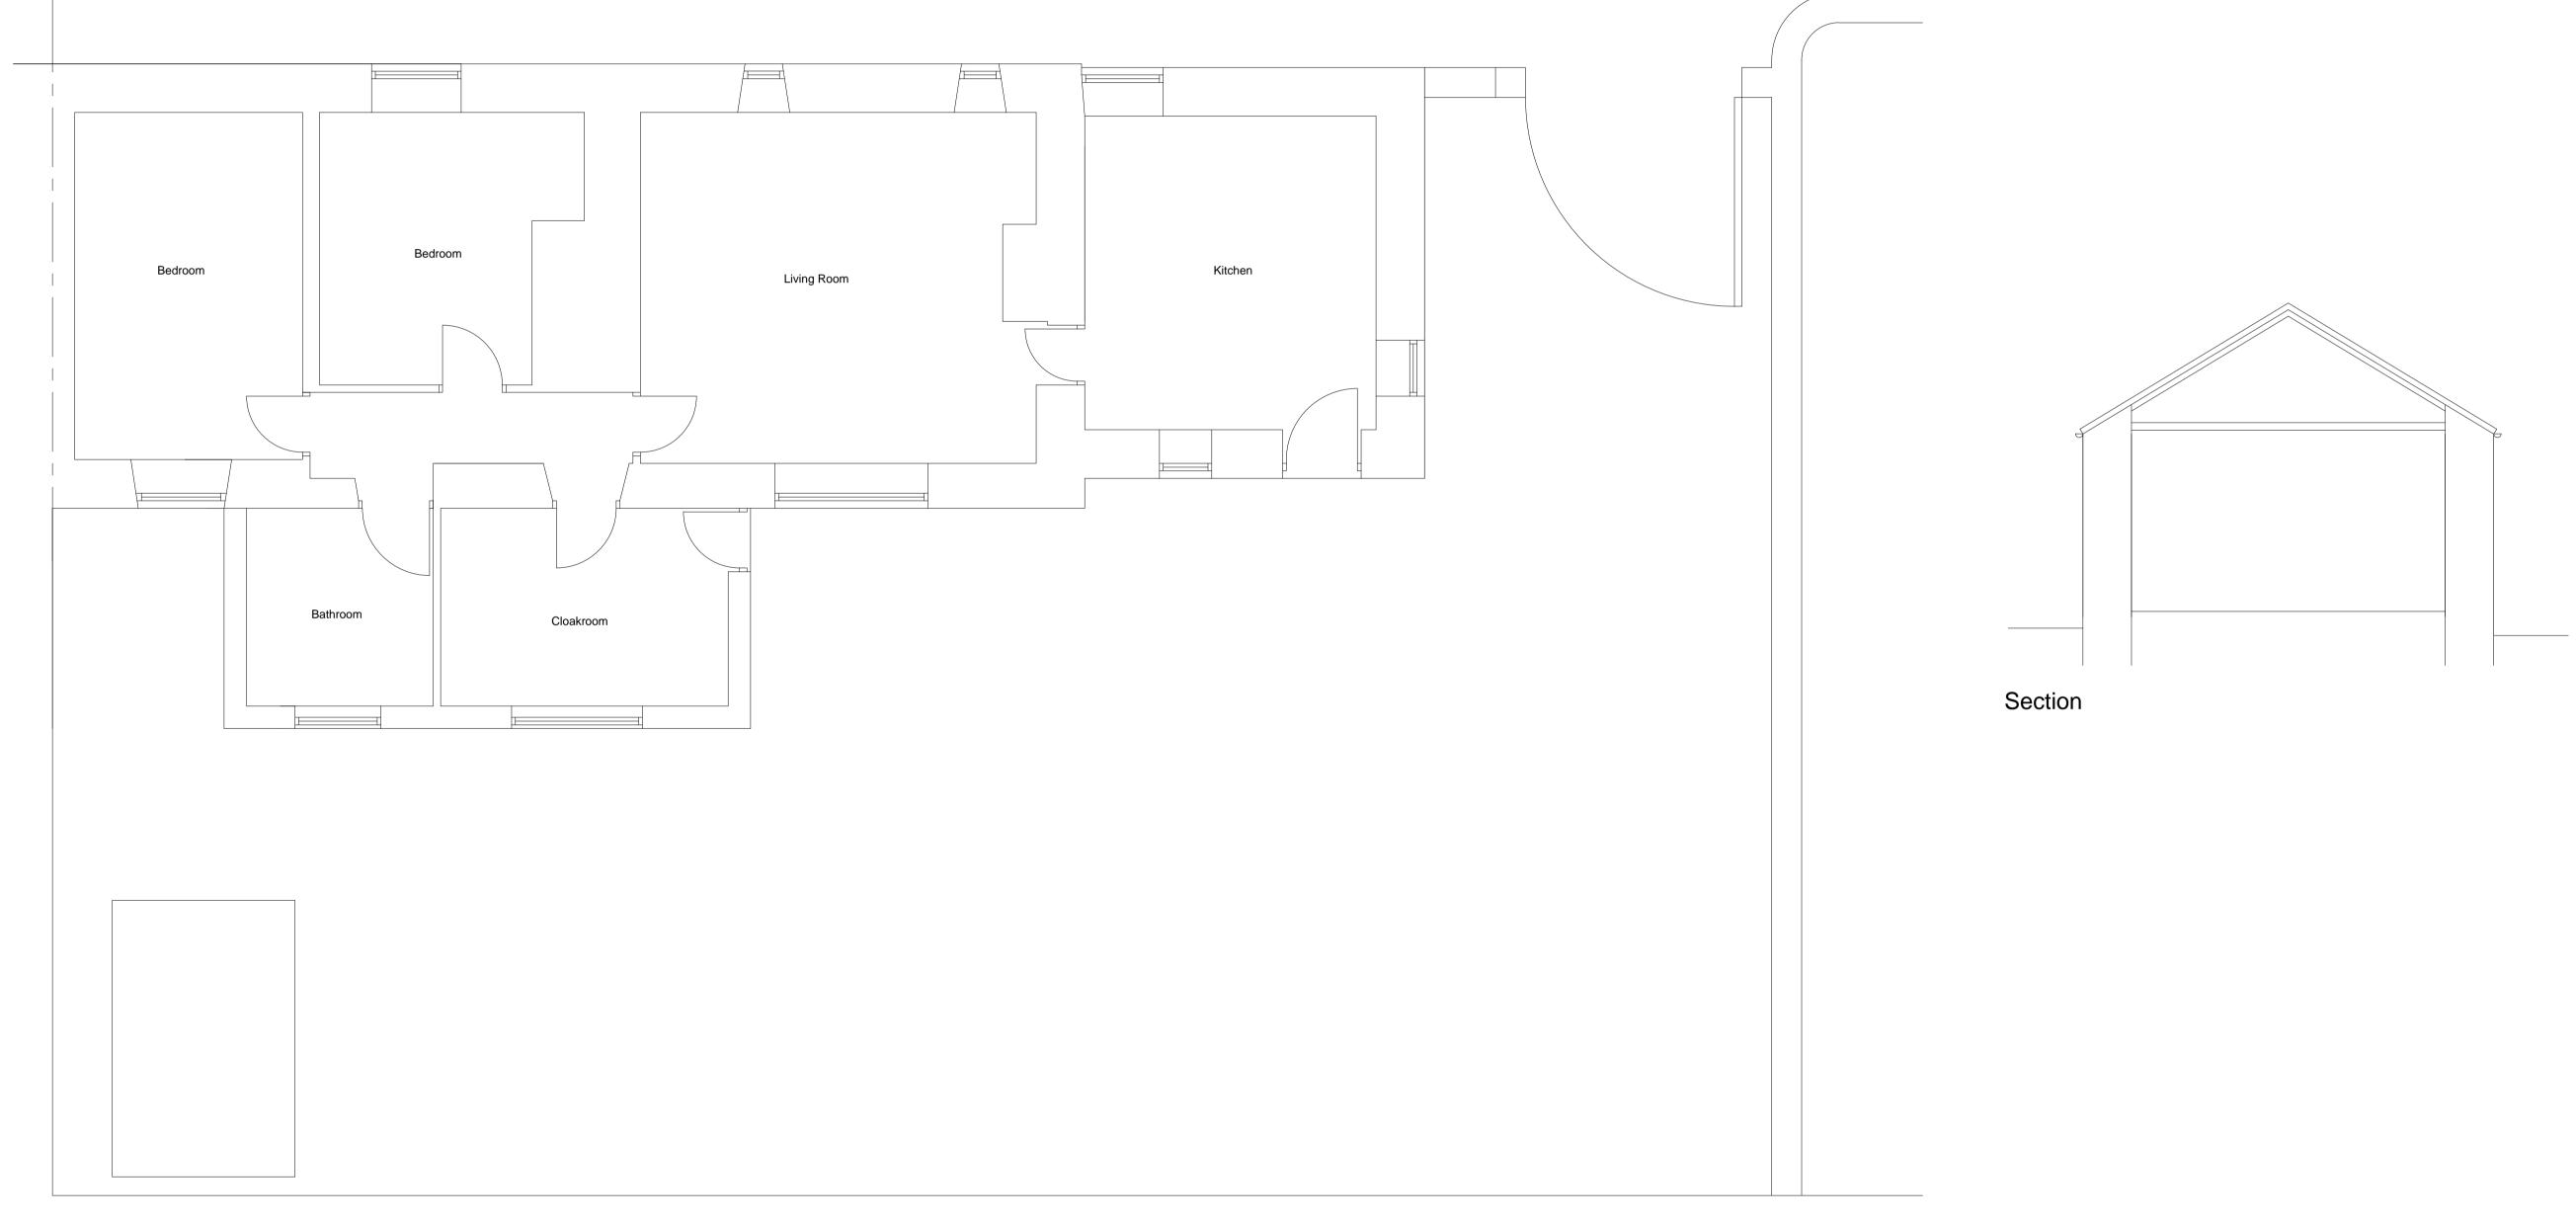

**REVISIONS:** Rev / date / rev by / note

**EXISTING AND PROPOSED MATERIALS:** Stone Roofs: Slate

Windows / Doors: Timber

| RW. TITLE:   |          | PROJECT:                 |  |
|--------------|----------|--------------------------|--|
| xisting Plan |          | House Extension & Garage |  |
| RAWN BY:     | DATE:    | CLIENT:                  |  |
| GS           | Feb 2016 | Mr & Mrs A Pople         |  |
| RW No:       |          | PROJECT ADDRESS:         |  |
| MB/MI/100    |          | Havannah Cottage Alnham  |  |