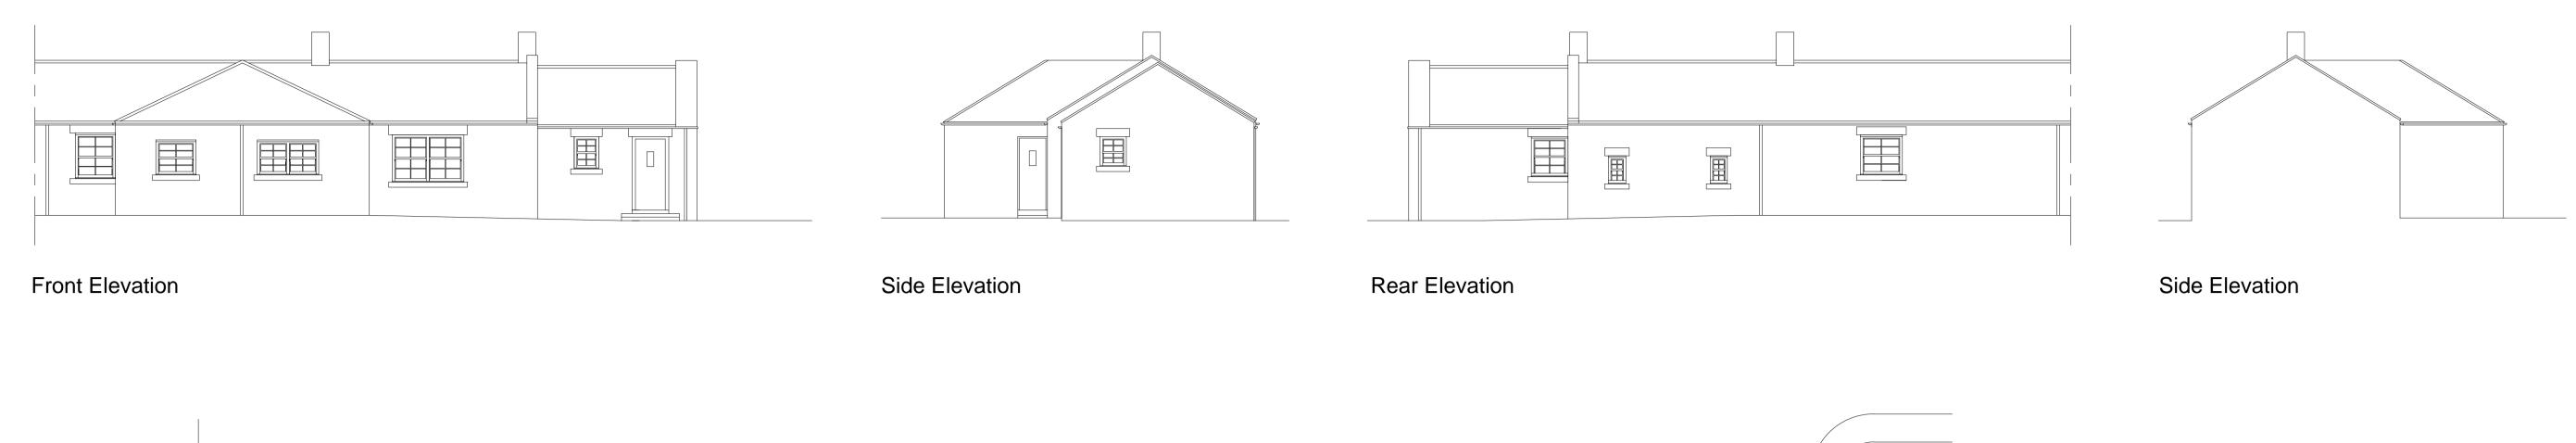

**REVISIONS:** Rev / date / rev by / note

**EXISTING AND PROPOSED MATERIALS:** Stone Roofs: Slate

Windows / Doors: Timber

| RW. TITLE:   |          | PROJECT:                 |  |
|--------------|----------|--------------------------|--|
| xisting Plan |          | House Extension & Garage |  |
| RAWN BY:     | DATE:    | CLIENT:                  |  |
| GS           | Feb 2016 | Mr & Mrs A Pople         |  |
| RW No:       |          | PROJECT ADDRESS:         |  |
| MB/MI/100    |          | Havannah Cottage Alnham  |  |