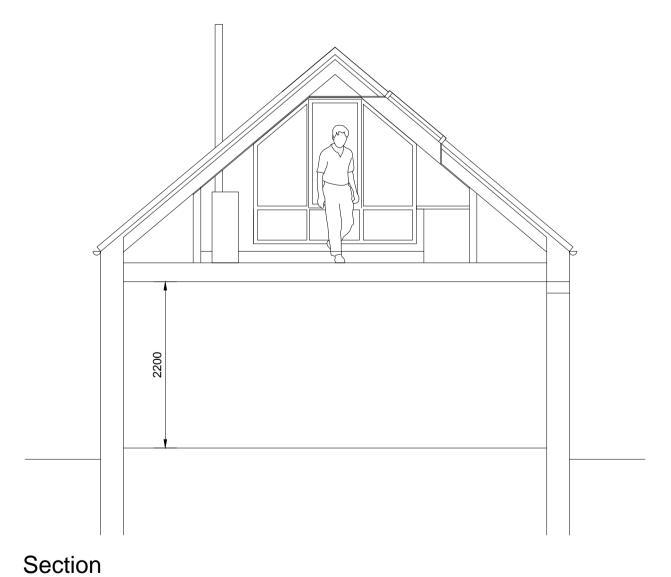

First Floor Plan











Front Elevation



Rear Elevation



Planit Design (NE) Ltd 29 The Rise, Darras Hall Newcastle Upon Tyne NE20 9LH

**GENERAL** All drawings / plans are to be read in conjunction with attached specification
All dimensions are to be checked by the building contractor prior to the
commencement of work and any discrepancies referred back to Planit Design NE Ltd
Copyright of these plans remains under the ownership of Planit Design NE Ltd

**REVISIONS:** Rev A / 15.03.16 / DC / Client design Rev B / 21.03.16 / DC / Client design

EXISTING AND PROPOSED MATERIALS: Walls: Stone Roofs: Slate Windows / Doors:



| <b>DRW. TITLE:</b> Garage |  |                   |        | PROJECT: House Extension & Garage              | Rl  |
|---------------------------|--|-------------------|--------|---------