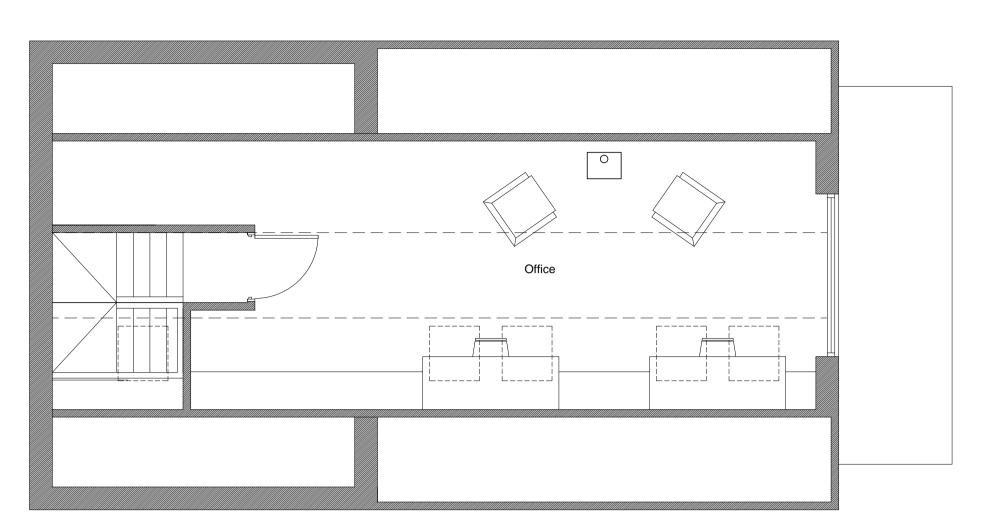

First Floor Plan

Front Elevation

Rear Elevation

Planit Design (NE) Ltd 29 The Rise, Darras Hall Newcastle Upon Tyne NE20 9LH

**GENERAL** All drawings / plans are to be read in conjunction with attached specification
All dimensions are to be checked by the building contractor prior to the
commencement of work and any discrepancies referred back to Planit Design NE Ltd
Copyright of these plans remains under the ownership of Planit Design NE Ltd