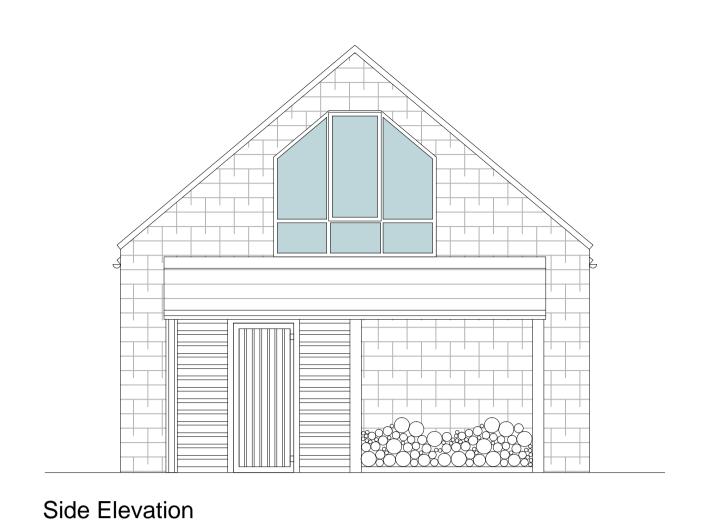

First Floor Plan

Front Elevation

Rear Elevation

Planit Design (NE) Ltd 29 The Rise, Darras Hall Newcastle Upon Tyne NE20 9LH

**GENERAL** All drawings / plans are to be read in conjunction with attached specification
All dimensions are to be checked by the building contractor prior to the
commencement of work and any discrepancies referred back to Planit Design NE Ltd
Copyright of these plans remains under the ownership of Planit Design NE Ltd

**REVISIONS:** Rev A / 15.03.16 / DC / Client design Rev B / 21.03.16 / DC / Client design

EXISTING AND PROPOSED MATERIALS: Walls: Stone Roofs: Slate Windows / Doors:

| <b>DRW. TITLE:</b> Garage |  |                   |        | PROJECT: House Extension & Garage              | Rl  |
|---------------------------|--|-------------------|--------|------------------------------------------------|-----|
| DRAWN BY:<br>CGS          |  | DATE:<br>Feb 2016 |        | CLIENT:<br>Mr & Mrs A Pople                    | RI  |
| DRW No:<br>NMB/MI/250     |  |                   |        | PROJECT ADDRESS:<br>Havannah Cottage<br>Alnham | The |
| REV:                      |  | <b>ALE:</b> 1:100 | PAPER: | Alnwick<br>Northumberland                      |     |