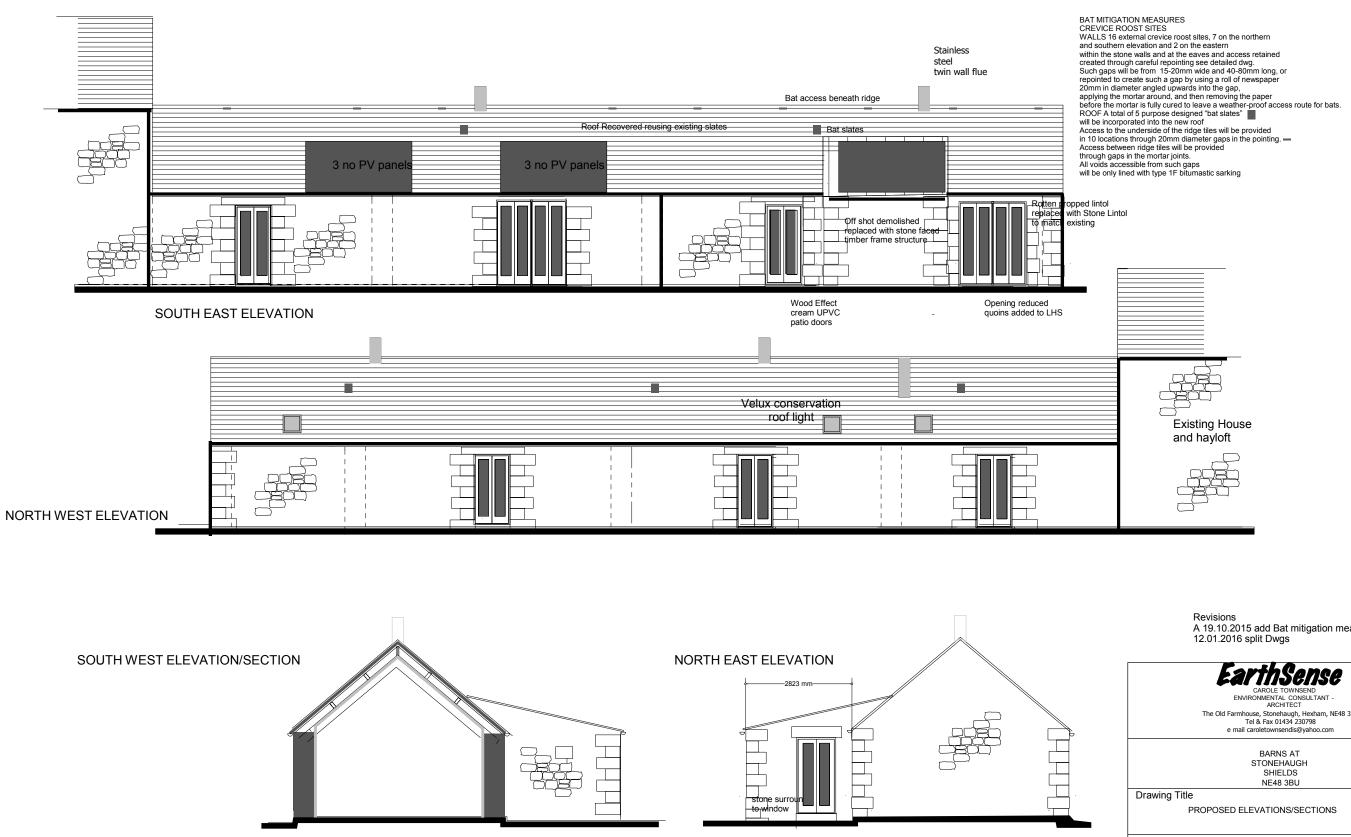

A 19.10.2015 add Bat mitigation measures 12.01.2016 split Dwgs

| <b>EarthSense</b><br>CAROLE TOWNSEND<br>ENVIRONMENTAL CONSULTANT -<br>ARCHITECT<br>The Old Farmhoues, Stonehaugh, Hexham, NE48 3BU |            |        |                         |
|------------------------------------------------------------------------------------------------------------------------------------|------------|--------|-------------------------|
| Tel & Fax 01434 230798<br>e mail caroletownsendis@yahoo.com                                                                        |            |        |                         |
| BARNS AT<br>STONEHAUGH<br>SHIELDS<br>NE48 3BU 1:100                                                                                |            |        |                         |
| Drawing Title<br>PROPOSED ELEVATIONS/SECTIONS                                                                                      |            |        | A3<br>Scale 1:150<br>A4 |
|                                                                                                                                    |            |        | Job No                  |
| Dwg No Stone Units DO 3                                                                                                            |            |        | Rev No                  |
| Drawn By                                                                                                                           | Checked By | Status | Date                    |