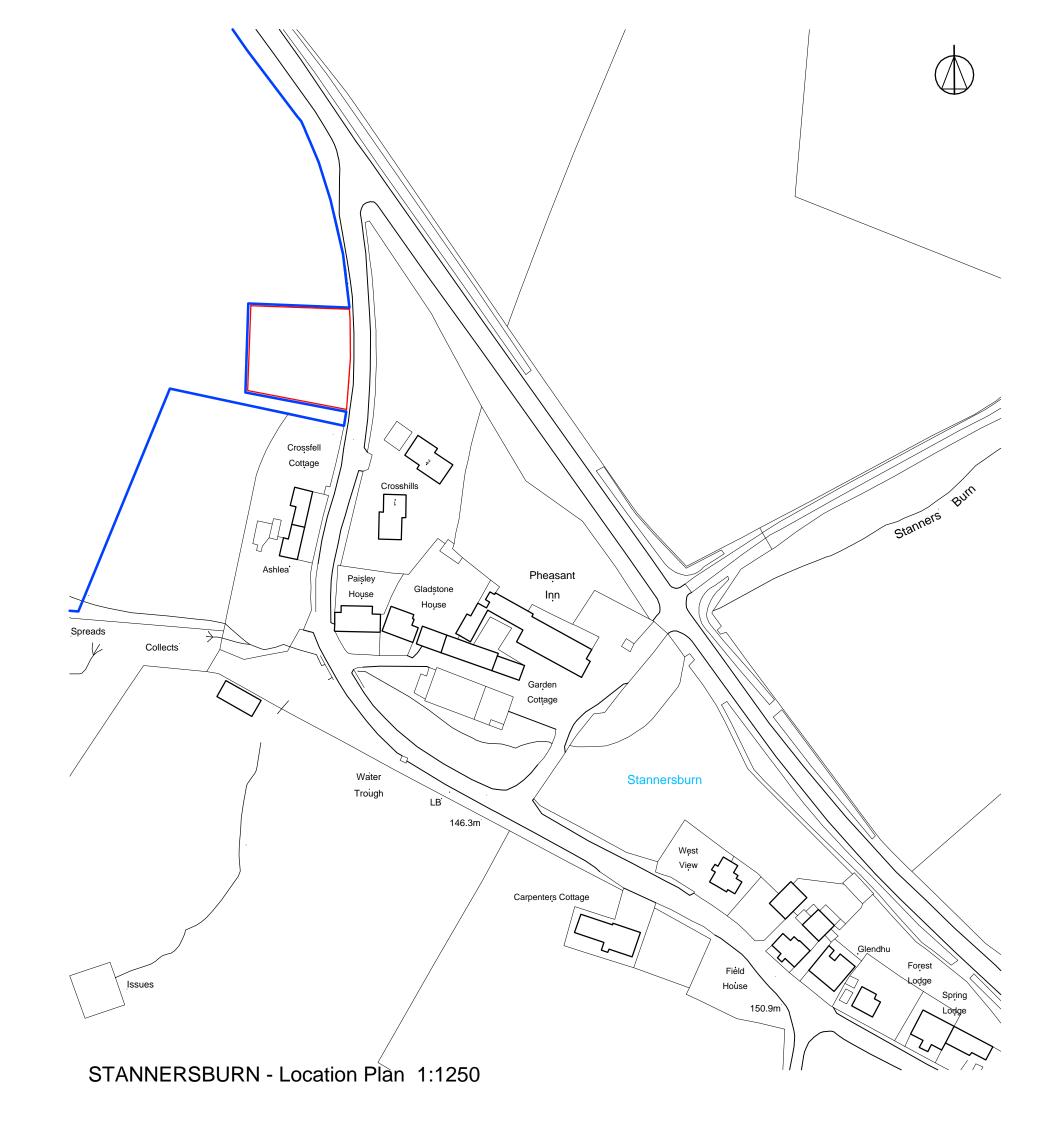

16 Hallstile Bank, Hexham Northumberland NE46 3PO Tel 01434 601020 Fax 01434 600688 E Mail info@kevindoonanarchitect.co.uk Website www.kevindoonanarchitect.co.uk

Project name Land in Stannersburn

| Date     | Drawn by   | Scale       |
|----------|------------|-------------|
| Nov 2014 | TS         | 1:1250 @ A3 |
| Job no   | Drawing no | Rev         |
| 1045     | E01        | В           |
|          |            |             |

For Geoff Dagg

Drawing title
Existing Site Location

Discrepancies, ambiguities and/or omissions between this drawing and information given elsewhere must be reported to the architect before proceeding.

Dimensions must be checked on site.

This drawing is copyright.

Do not scale off dimensions from this drawing.

B - July 2016 Site boundary amended to include one house.