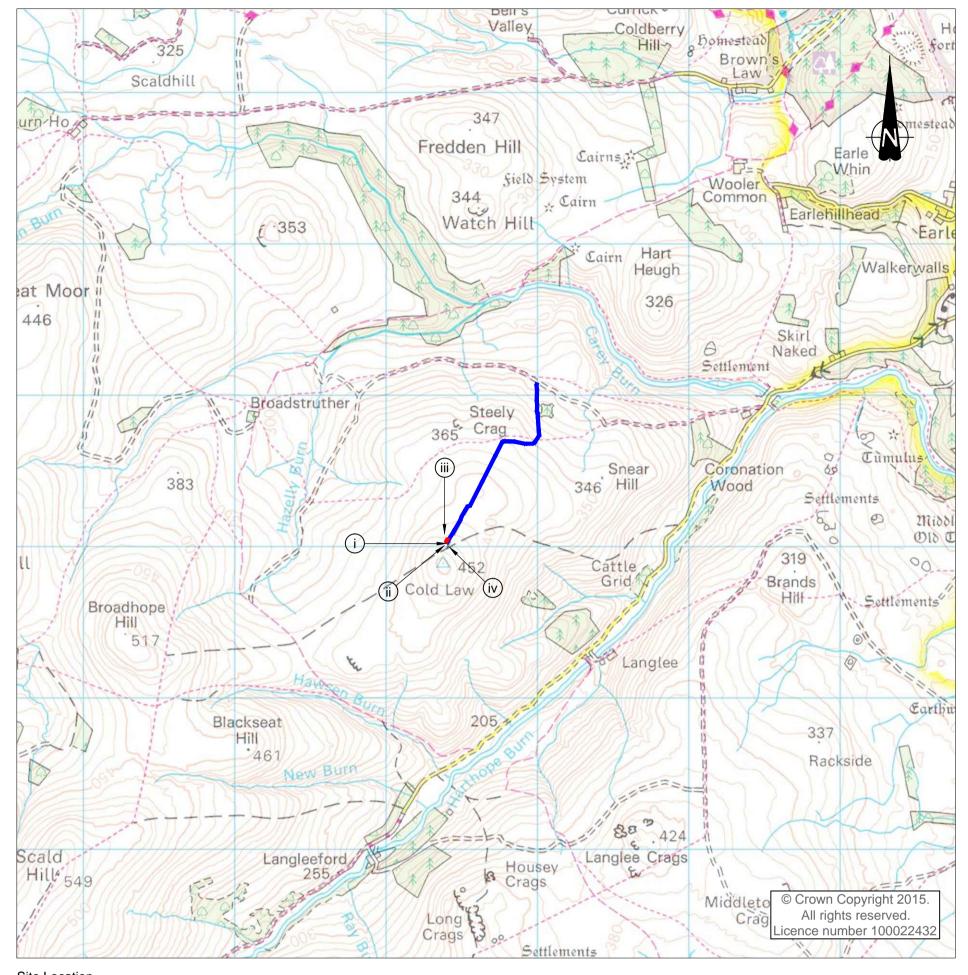

Site Location Scale 1:25000

Typical Cross Section - on slope sections Scale 1:50

Parking area pre construction (ii)

Parking area as existing (iv)

Onsite Operations Following completion of the works a seed mix containing a nurse crop of fine grasses and heather seed was sown immediately on the parking area to help bind the soil material and prevent any erosion (wind/water) that might occur in the early stages of growth. Fairhurst, would like to reaffirm that all early indications suggest that the seed mix used is taking well. This work is currently being monitored by the client following advice from the Project Ecologist / Landscape Architect. The long term objective for the scheme is to support the priority habitat as identified within 'The Heather Moorland ActionPlan'.