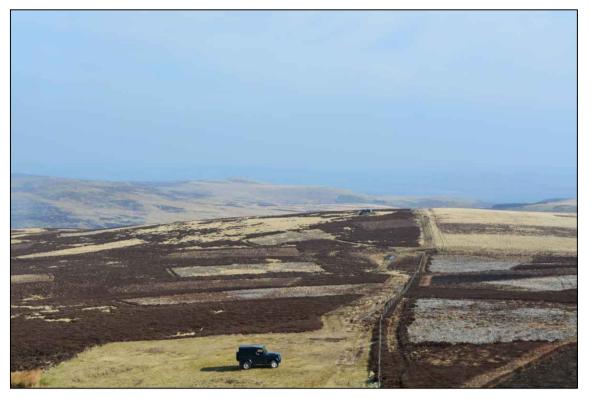

Site Location Scale 1:25000

Typical Cross Section - on slope sections Scale 1:50

Parking area pre construction (ii)

Parking area as existing (iv)

Onsite Operations Following completion of the works a seed mix containing a nurse crop of fine grasses and heather seed was sown immediately on the parking area to help bind the soil material and prevent any erosion (wind/water) that might occur in the early stages of growth. Fairhurst, would like to reaffirm that all early indications suggest that the seed mix used is taking well. This work is currently being monitored by the client following advice from the Project Ecologist / Landscape Architect. The long term objective for the scheme is to support the priority habitat as identified within 'The Heather Moorland ActionPlan'.