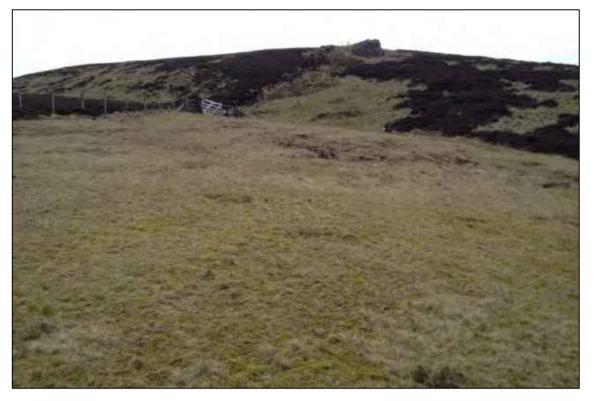

Site Location Scale 1:25000

Typical Cross Section - on slope sections Scale 1:50

Parking area pre construction (ii)

Parking area as existing (iv)

Onsite Operations Following completion of the works a seed mix containing a nurse crop of fine grasses and heather seed was sown immediately on the parking area to help bind the soil material and prevent any erosion (wind/water) that might occur in the early stages of growth. Fairhurst, would like to reaffirm that all early indications suggest that the seed mix used is taking well. This work is currently being monitored by the client following advice from the Project Ecologist / Landscape Architect. The long term objective for the scheme is to support the priority habitat as identified within 'The Heather Moorland ActionPlan'.