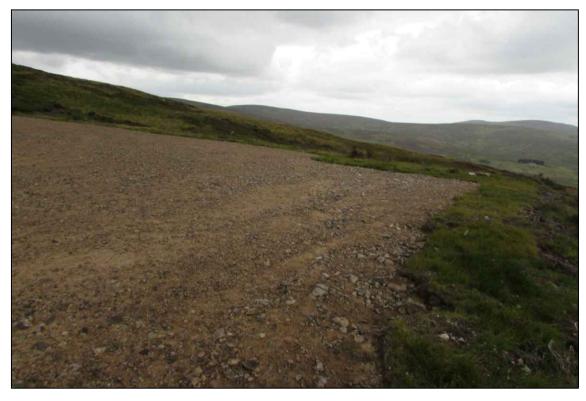

Site Location Scale 1:25000

Typical Cross Section - on slope sections Scale 1:50

Parking area pre construction (ii)

Parking area as existing (iv)

Onsite Operations Following completion of the works a seed mix containing a nurse crop of fine grasses and heather seed was sown immediately on the parking area to help bind the soil material and prevent any erosion (wind/water) that might occur in the early stages of growth. Fairhurst, would like to reaffirm that all early indications suggest that the seed mix used is taking well. This work is currently being monitored by the client following advice from the Project Ecologist / Landscape Architect. The long term objective for the scheme is to support the priority habitat as identified within 'The Heather Moorland ActionPlan'.