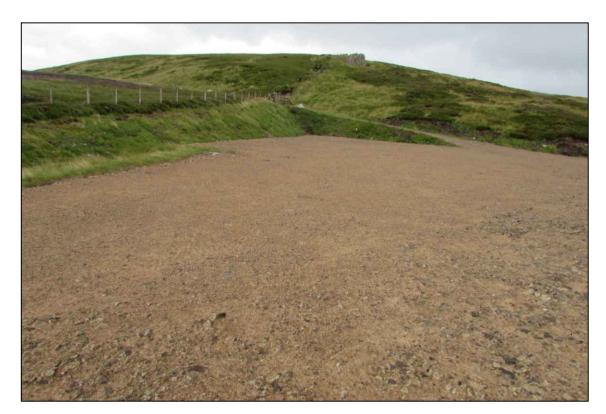

Site Location Scale 1:25000

Typical Cross Section - on slope sections Scale 1:50

Parking area pre construction (ii)

Parking area as existing (iv)

Onsite Operations Following completion of the works a seed mix containing a nurse crop of fine grasses and heather seed was sown immediately on the parking area to help bind the soil material and prevent any erosion (wind/water) that might occur in the early stages of growth. Fairhurst, would like to reaffirm that all early indications suggest that the seed mix used is taking well. This work is currently being monitored by the client following advice from the Project Ecologist / Landscape Architect. The long term objective for the scheme is to support the priority habitat as identified within 'The Heather Moorland ActionPlan'.