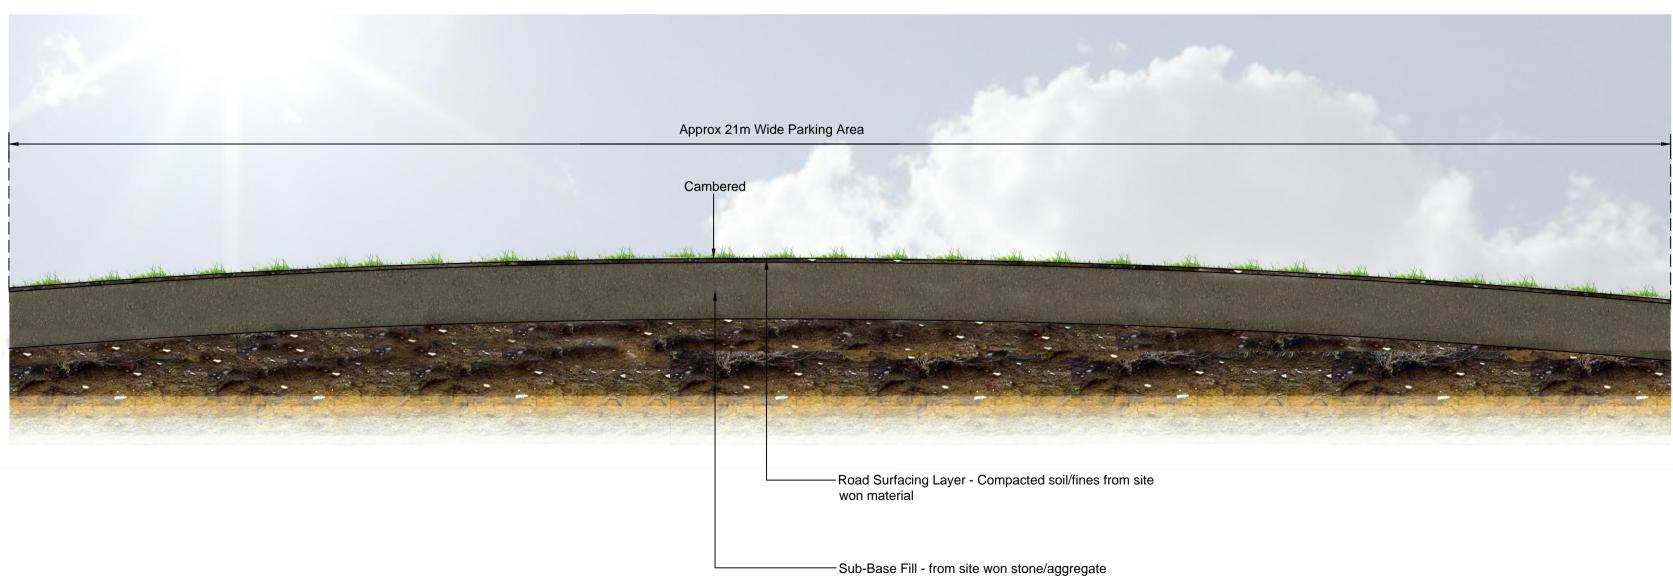

Site Location Scale 1:25000

Typical Cross Section - on slope sections Scale 1:50

Parking area pre construction (ii)

Parking area as existing (iv)

Onsite Operations Following completion of the works a seed mix containing a nurse crop of fine grasses and heather seed was sown immediately on the parking area to help bind the soil material and prevent any erosion (wind/water) that might occur in the early stages of growth. Fairhurst, would like to reaffirm that all early indications suggest that the seed mix used is taking well. This work is currently being monitored by the client following advice from the Project Ecologist / Landscape Architect. The long term objective for the scheme is to support the priority habitat as identified within 'The Heather Moorland ActionPlan'.

In order to prevent standing water from pooling on the surface of the parking/turning area a topside ditch shall be dug to a sufficient depth. Specifically, the ditch will be located in the south of the site, and shall be reviewed periodically, kept free from obstruction and maintained at a sufficient depth to prevent standing water from pooling on the surface area of the parking/turning area thereafter.