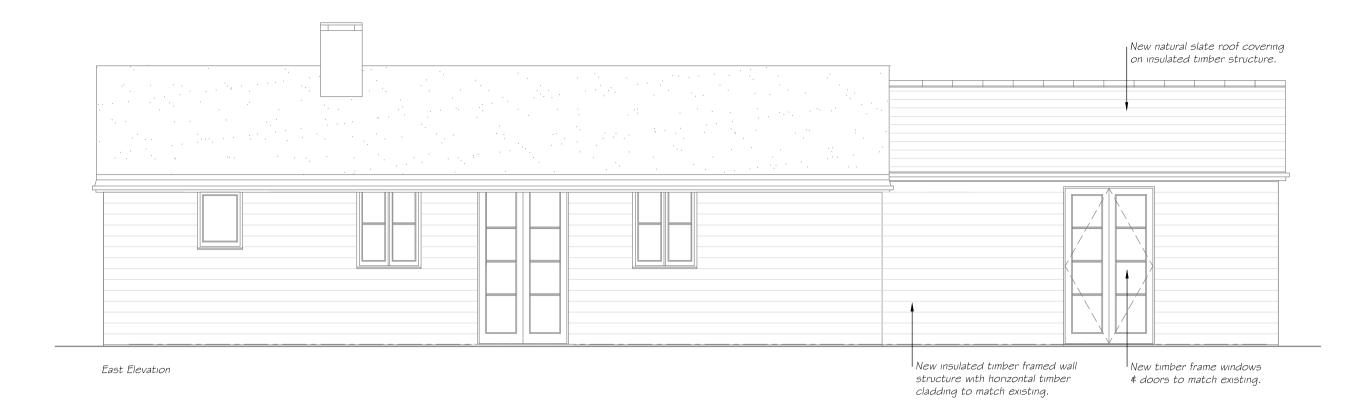

Notes:

South Elevation

| G Oct 16 Layout amended to client requirement. | F<br>E<br>D<br>C<br>B | Jan 15<br>Jan 15<br>Oct 14<br>Jan 14 | Layout amended following meeting with client. Windows to shower room amended.  Scheme amended.  Scheme amended. |
|------------------------------------------------|-----------------------|--------------------------------------|-----------------------------------------------------------------------------------------------------------------|
|                                                | H<br>G<br>F<br>E      | Oct 16<br>Aug 16                     | Layout amended to client requirement.<br>New window added to Bunk Room.                                         |
|                                                |                       |                                      |                                                                                                                 |