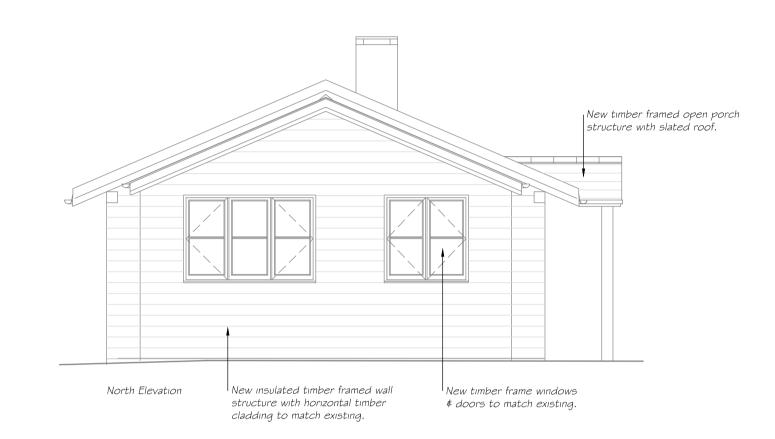

Notes:

South Elevation

| G Oct 16 Layout amended to client requirement. | F<br>E<br>D<br>C<br>B | Jan 15<br>Jan 15<br>Oct 14<br>Jan 14 | Layout amended following meeting with client. Windows to shower room amended.  Scheme amended.  Scheme amended. |
|------------------------------------------------|-----------------------|--------------------------------------|-----------------------------------------------------------------------------------------------------------------|
|                                                | H<br>G<br>F<br>E      | Oct 16<br>Aug 16                     | Layout amended to client requirement.<br>New window added to Bunk Room.                                         |
|                                                |                       |                                      |                                                                                                                 |