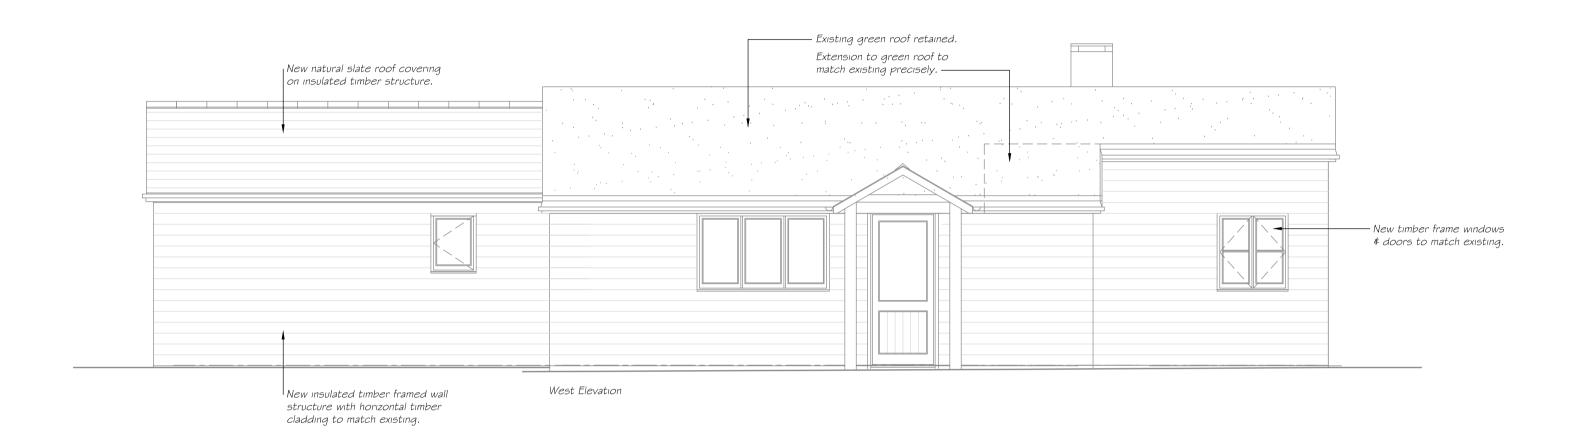

Notes:

South Elevation

| G Oct 16 Layout amended to client requirement. | F<br>E<br>D<br>C<br>B | Jan 15<br>Jan 15<br>Oct 14<br>Jan 14 | Layout amended following meeting with client. Windows to shower room amended.  Scheme amended.  Scheme amended. |
|------------------------------------------------|-----------------------|--------------------------------------|-----------------------------------------------------------------------------------------------------------------|
|                                                | H<br>G<br>F<br>E      | Oct 16<br>Aug 16                     | Layout amended to client requirement.<br>New window added to Bunk Room.                                         |
|                                                |                       |                                      |                                                                                                                 |