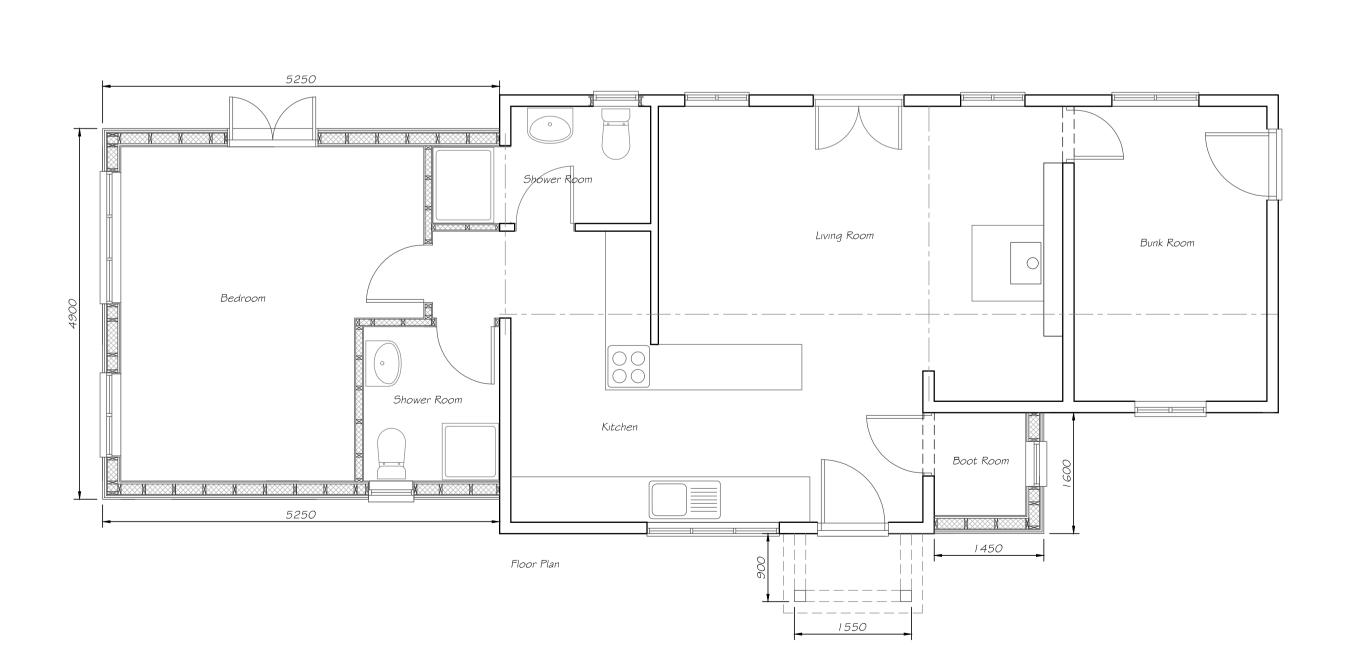

CLIENT

DRAWING TITLE FLOOR PLAN ELEVATIONS & SITE PLAN AS PROPOSED (OPTION 2)

| MRS C FURSDON         |               |         |  |  |
|-----------------------|---------------|---------|--|--|
| Dwg. No. 1043937/03H  | file No.      | 1043937 |  |  |
| Scale 1:50 1:250 @ A1 | 1:100 1:500 @ | A3      |  |  |