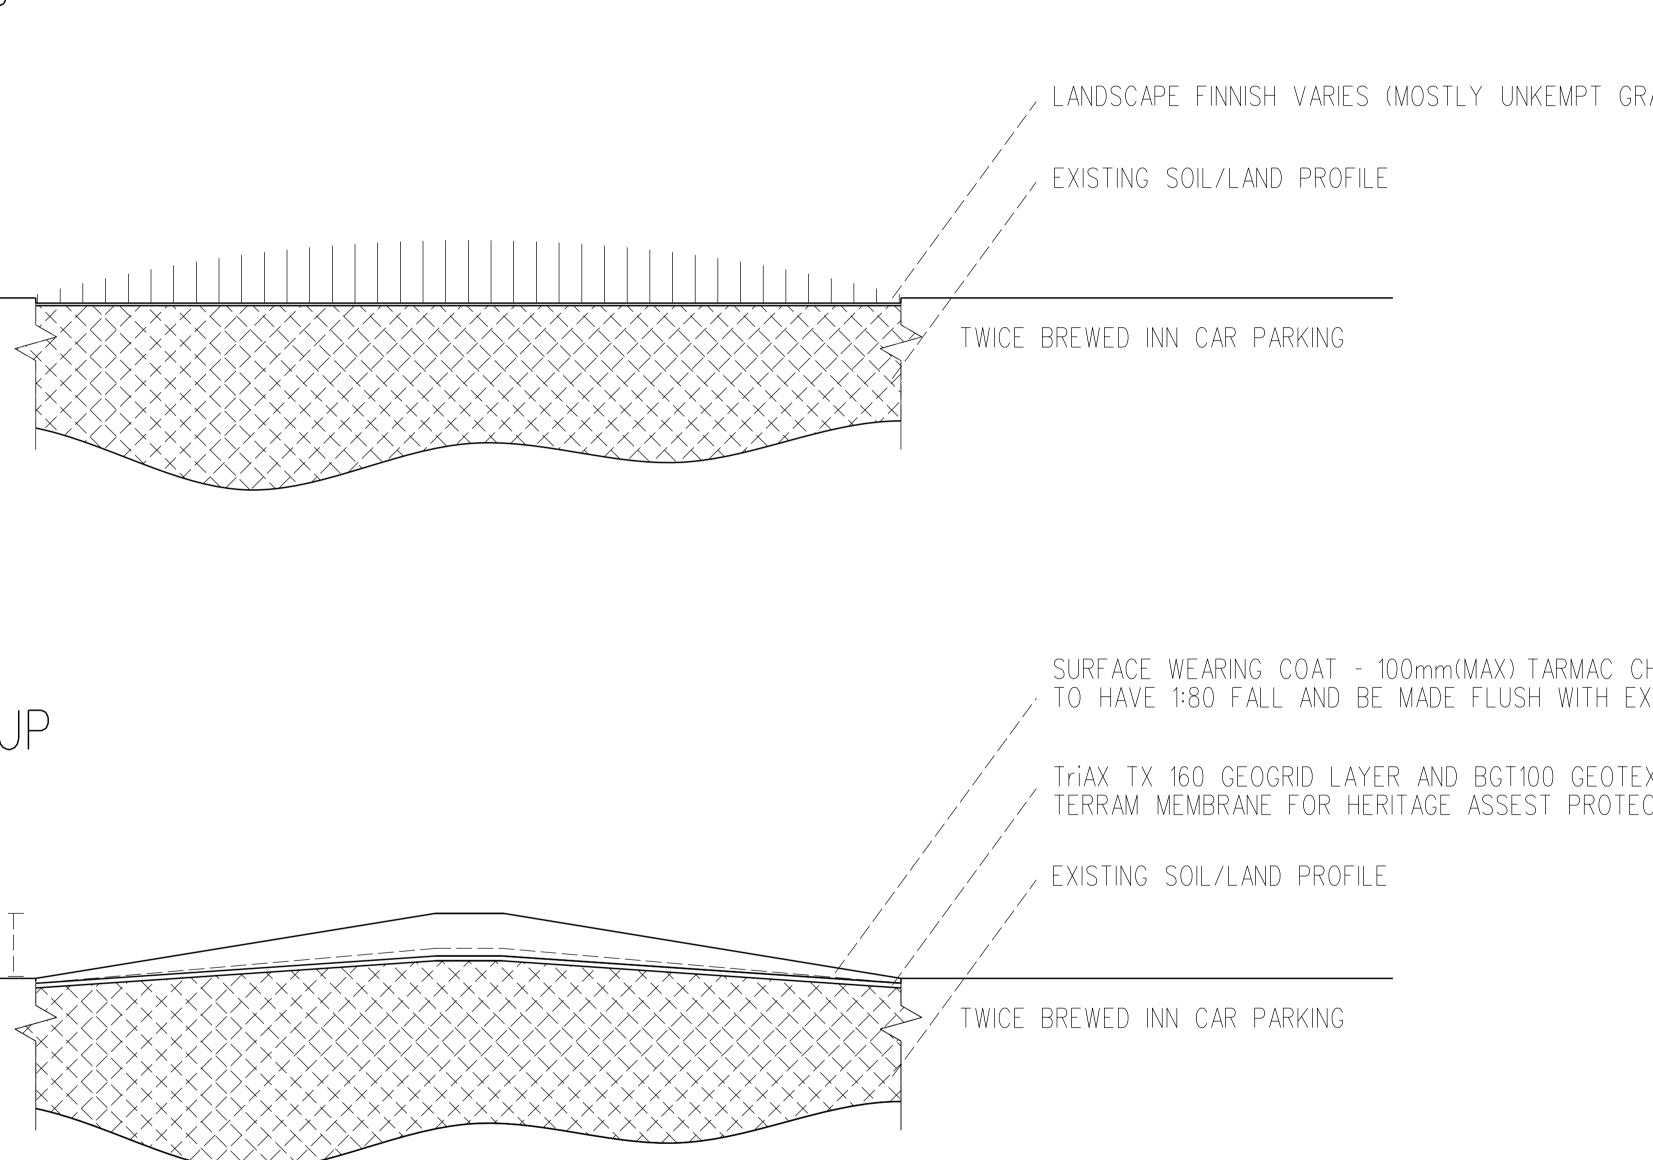

## EXISTING SECTION/BUILD UP

EXISTING ROAD/TARMAC

## PROPOSED SECTION/BUILD UP

100mm MAX. EXISTING ROAD/TARMAC

[Academic use only]

|                                        | A - 29               |                                            |                             |
|----------------------------------------|----------------------|--------------------------------------------|-----------------------------|
|                                        | 1) AMEI              | NDMENTS                                    | FOR                         |
|                                        | VALIAD<br>B - 30     | ).03.17                                    |                             |
|                                        | VALIAD               | NDMENTS<br>TION<br>D.03.17                 | FOR                         |
|                                        |                      | NDMENTS                                    | FOR                         |
|                                        |                      |                                            |                             |
|                                        |                      |                                            |                             |
|                                        |                      |                                            |                             |
| ASS)                                   |                      |                                            |                             |
|                                        |                      |                                            |                             |
|                                        |                      |                                            |                             |
|                                        |                      |                                            |                             |
|                                        |                      |                                            |                             |
|                                        |                      |                                            |                             |
|                                        |                      |                                            |                             |
|                                        |                      |                                            |                             |
|                                        |                      |                                            |                             |
| HIPPINGS/GRAVEL<br>(ISTING ROAD TARMAC |                      |                                            |                             |
| AISTING RUAD TARIVIAU                  |                      |                                            |                             |
| XTILE OR SIMILAR<br>CTION              |                      |                                            |                             |
|                                        |                      |                                            |                             |
|                                        |                      |                                            |                             |
|                                        |                      |                                            |                             |
|                                        |                      |                                            |                             |
|                                        | REVISION             | NORTH                                      |                             |
|                                        |                      |                                            |                             |
|                                        | STAGE:               | PLANNING                                   |                             |
|                                        | PROPOSE              | ) NEW ACCES<br>NN MILITARY<br>BERLAND NE47 | S @ TWICE<br>ROAD,<br>7 7AN |
|                                        | DRAWING              |                                            |                             |
|                                        | NO-DIG CO<br>SECTION | NSTURCTION                                 | SPECIFICATION               |
|                                        | PROJECT NO.          | DRAWING NO.                                | REVISION                    |
|                                        | TWICE BREWED         | A-03<br>scales<br>1:5@A1                   | C<br>Drawn by               |
|                                        | MAR '17              | 1:10@A3                                    |                             |
|                                        |                      |                                            |                             |
|                                        |                      |                                            |                             |
|                                        |                      |                                            |                             |