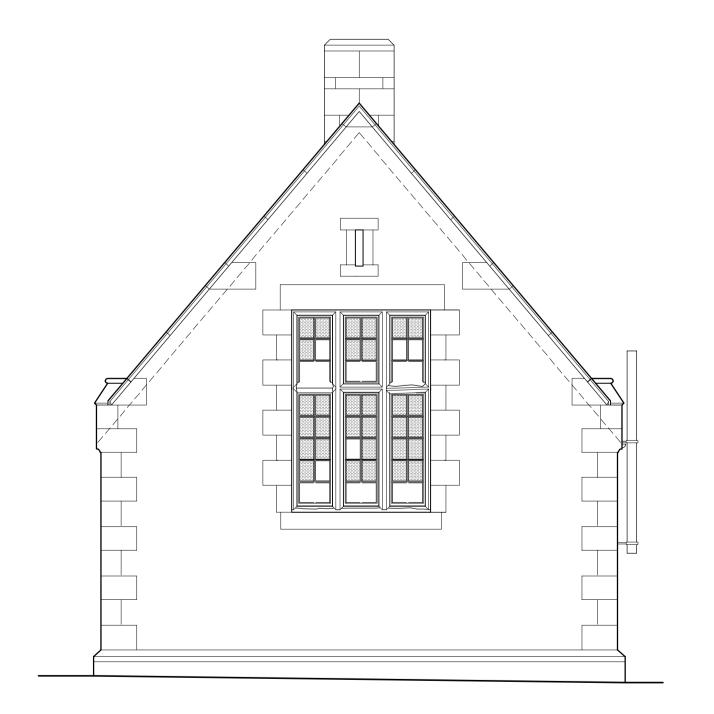

| Date <b>Oct 2016</b> | Drawn by | Scale<br><b>1:50</b> |
|----------------------|----------|----------------------|
|                      |          |                      |
| 1121                 | E02      |                      |

## For **Mr. & Mrs. Monroe**

## Drawing title Existing Elevations & Section

Discrepancies, ambiguities and/or omissions between this drawing and information given elsewhere must be reported to the architect before proceeding.

This drawing is copyright.

Dimensions must be checked on site.

Do not scale off dimensions from this drawing.



**EXISTING SECTION A-A 1:50** 

**EXISTING WESTERN ELEVATION 1:50** 







**EXISTING SOUTHERN ELEVATION 1:50** 

**EXISTING EASTERN ELEVATION 1:50** 

**EXISTING NORTHERN ELEVATION 1:50**