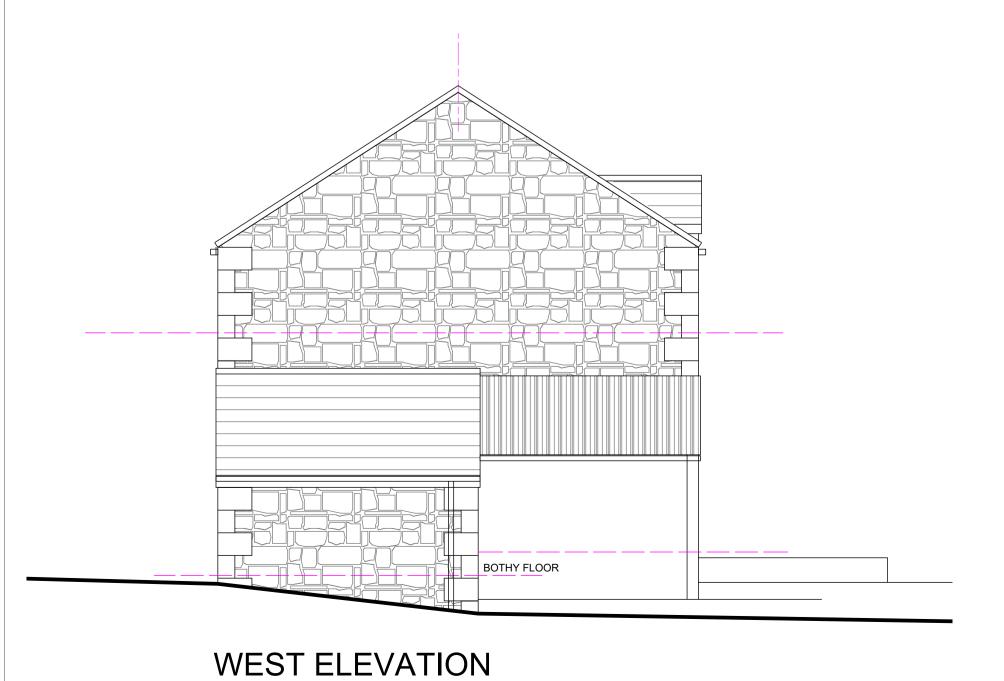

NORTH ELEVATION

single glazed timber sash and case window

GUN ROOM FLOOR

GROUND FLOOR

BOTHY FLOOR

STORE FLOOR

This is to certify that this drawing is a true copy of the original drawings referred to in the application