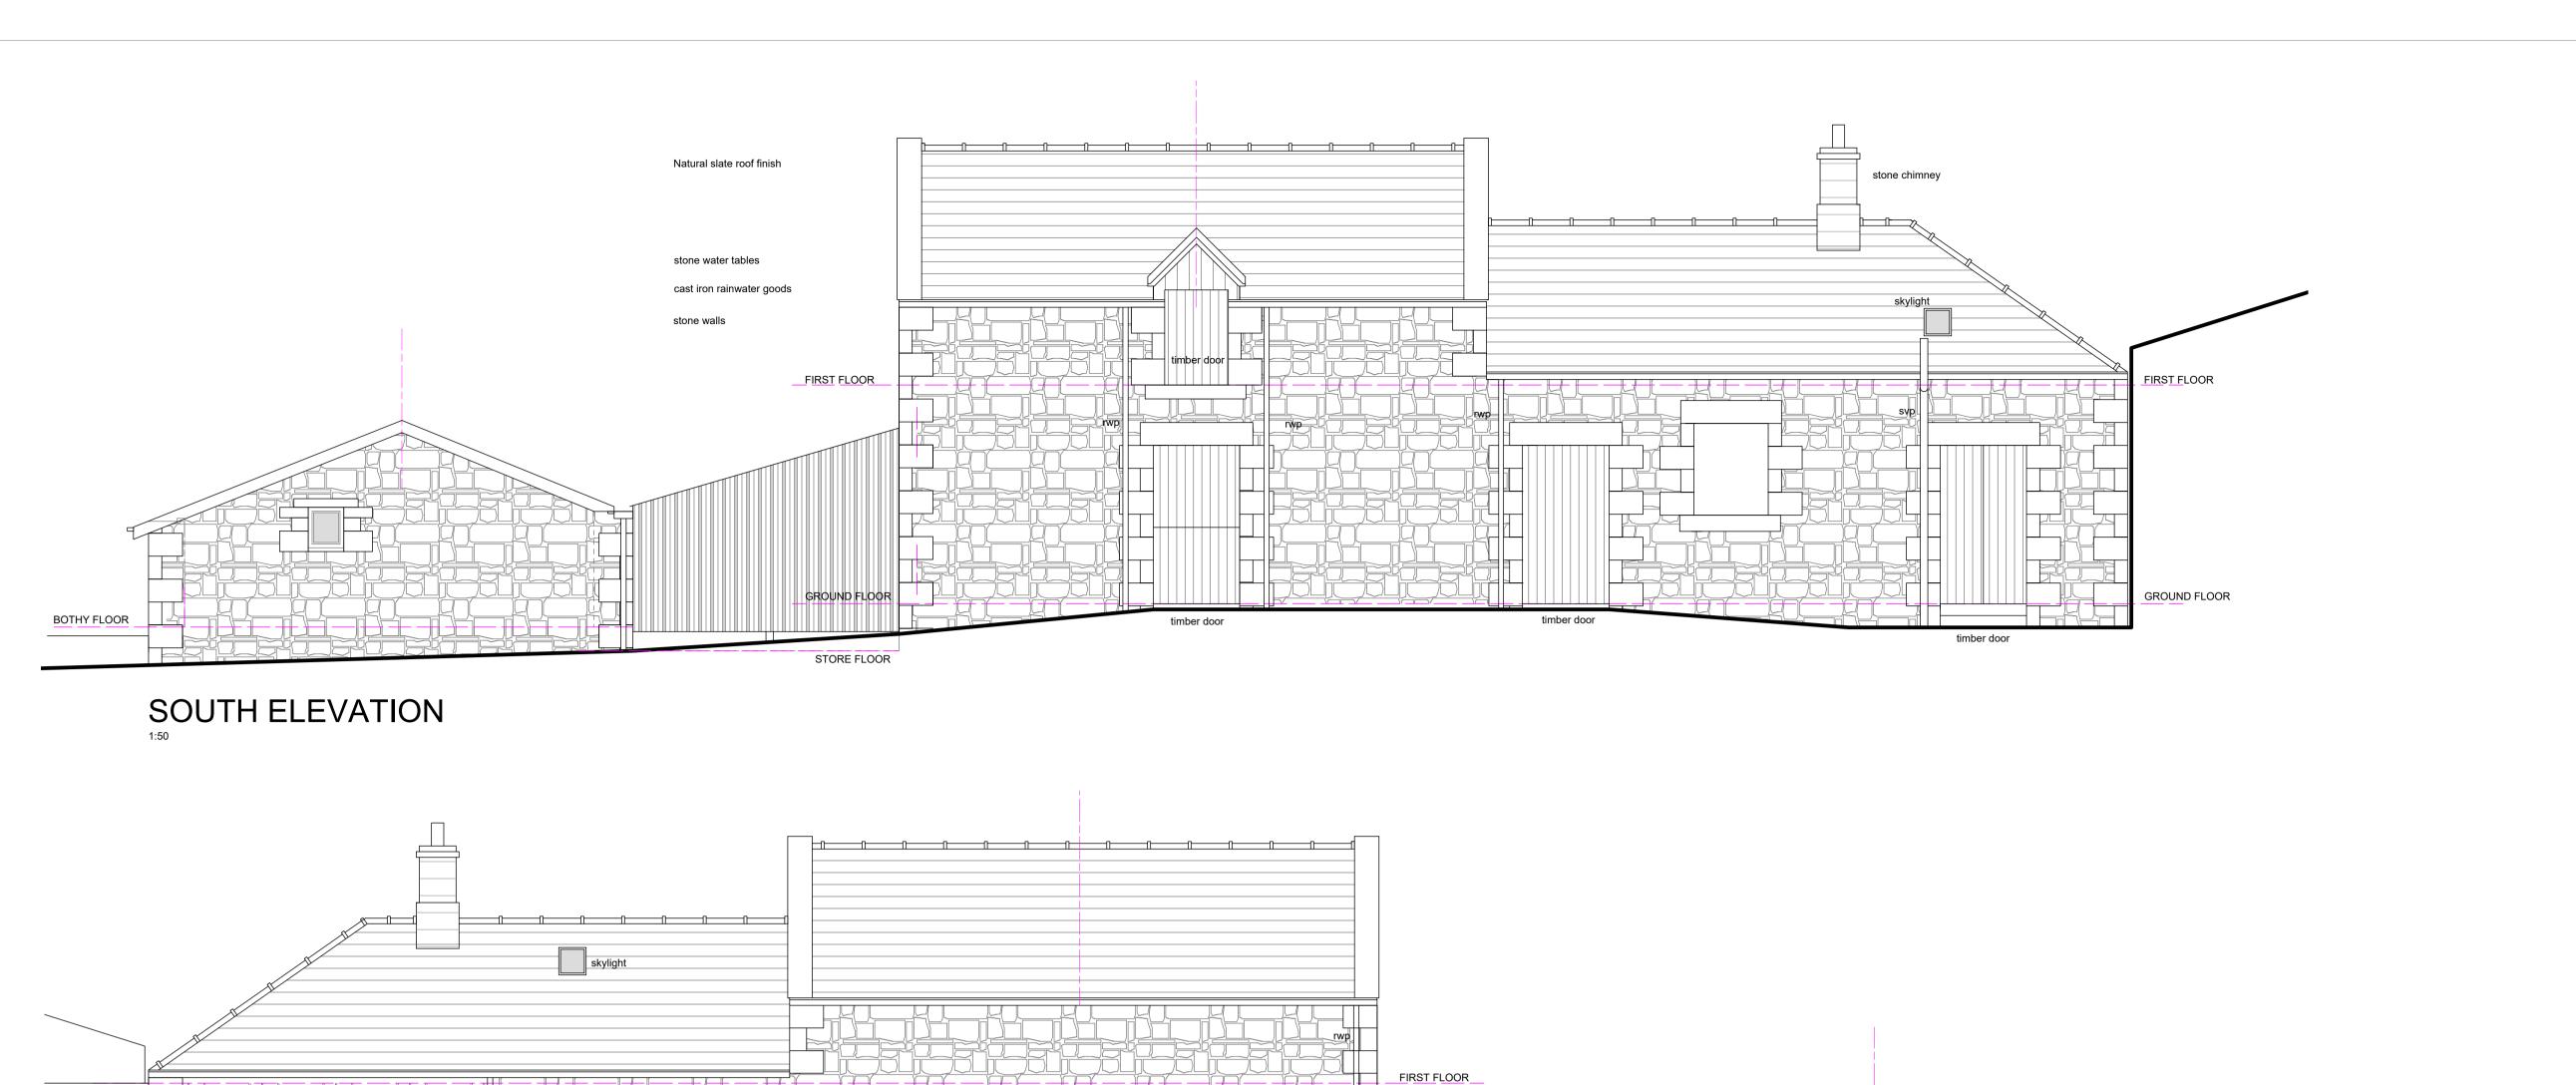

NORTH ELEVATION

single glazed timber sash and case window

GUN ROOM FLOOR

GROUND FLOOR

BOTHY FLOOR

STORE FLOOR

This is to certify that this drawing is a true copy of the original drawings referred to in the application

ILDERTON DOD POWBURN ALNWICK

Drawing Title

SURVEY DRAWING
ELEVATIONS AND PHOTOS
AS EXISTING

FEB 2017 Drawn by IRD Project number 17/242 1:50

002