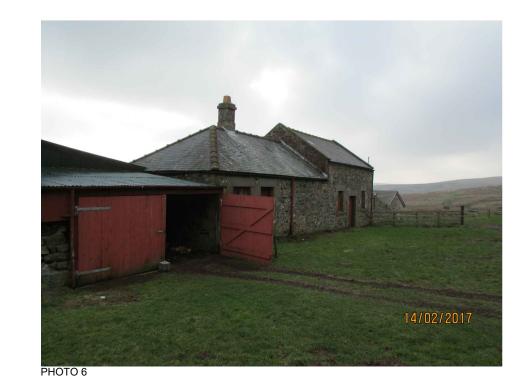

New Harbour Building Eyemouth Berwickshire TD14 5SD

Tel/Fax - 018907 50111 Email - irddesign@aol.co.uk

Client B & R BROWN

PROPOSED CONVERSION OF STORAGE BUILDING INTO BUNKHOUSE/BOTHY AND HOLIDAY COTTAGE

Address

ILDERTON DOD POWBURN ALNWICK

Drawing Title

SURVEY DRAWING
ELEVATIONS AND PHOTOS
AS EXISTING

FEB 2017 Drawn by IRD Project number 17/242 1:50

002