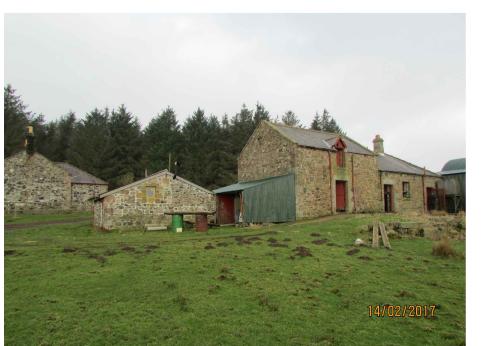

New Harbour Building Eyemouth Berwickshire TD14 5SD

Tel/Fax - 018907 50111 Email - irddesign@aol.co.uk

Client B & R BROWN

PROPOSED CONVERSION OF STORAGE BUILDING INTO BUNKHOUSE/BOTHY AND HOLIDAY COTTAGE

Address

ILDERTON DOD POWBURN ALNWICK

Drawing Title

SURVEY DRAWING
ELEVATIONS AND PHOTOS
AS EXISTING

FEB 2017 Drawn by IRD Project number 17/242 1:50

002