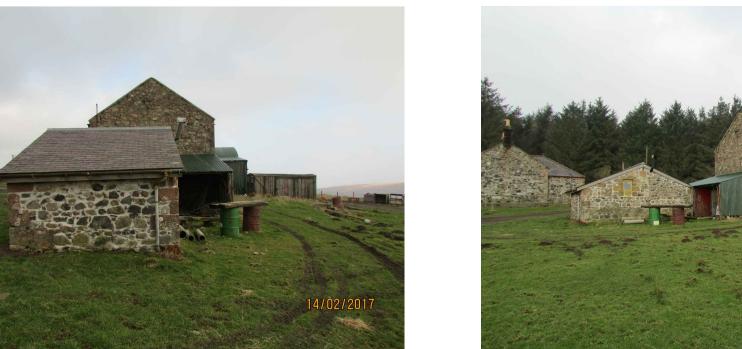

New Harbour Building Eyemouth Berwickshire TD14 5SD

Tel/Fax - 018907 50111 Email - irddesign@aol.co.uk

Client B & R BROWN

PROPOSED CONVERSION OF STORAGE BUILDING INTO BUNKHOUSE/BOTHY AND HOLIDAY COTTAGE

Address

ILDERTON DOD POWBURN ALNWICK

Drawing Title

SURVEY DRAWING
ELEVATIONS AND PHOTOS
AS EXISTING

FEB 2017 Drawn by IRD Project number 17/242 1:50

002