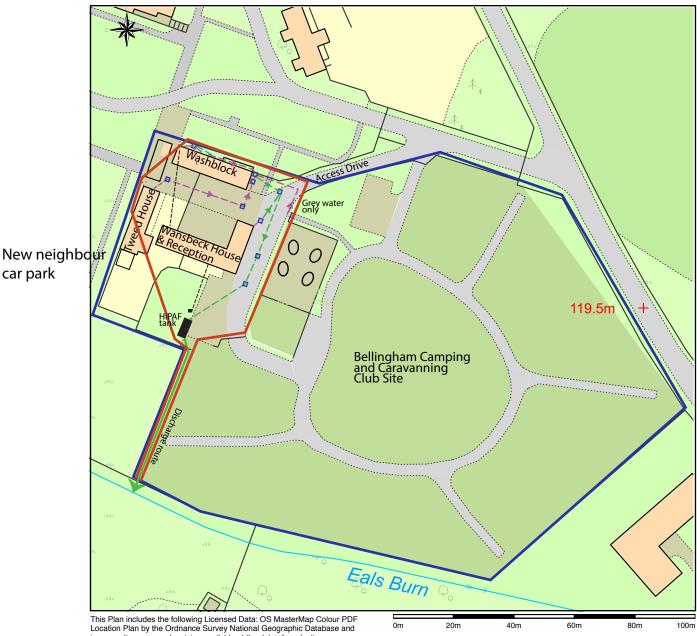

## Location Plan: Proposed Bellingham Camping and Caravanning Club Site

This Plan includes the following Licensed Data: OS MasterMap Colour PDF Location Plan by the Ordnance Survey National Geographic Database and incorporating surveyed revision available at the date of production. Reproduction in whole or in part is prohibited without the prior permission of Ordnance Survey. The representation of a road, track or path is no evidence of a right of way. The representation of features, as lines is no evidence of a property boundary. © Crown copyright and database rights, 2019. Ordnance Survey 0100031673

car park

Scale: 1:1250, paper size: A4

## Key: New drainage routes Existing drain routes (retained) Manhole New electric cabling