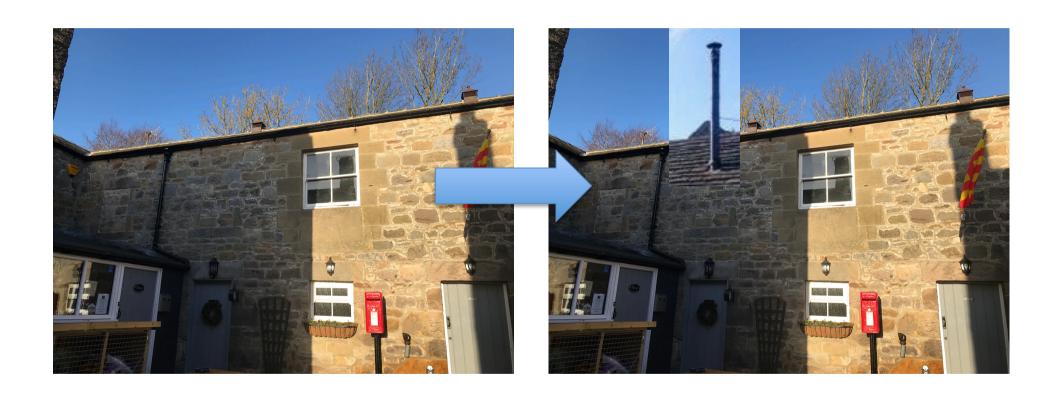

## Install 2<sup>nd</sup> woodburner flue to heat pub's function room

Install 2<sup>nd</sup> woodburner flue to heat pub's function room.

The flue will be installed at the front of the roof in the courtyard, 1.5m high from the hole in the roof. It will be a black flue with cap, very similar to the one shown.