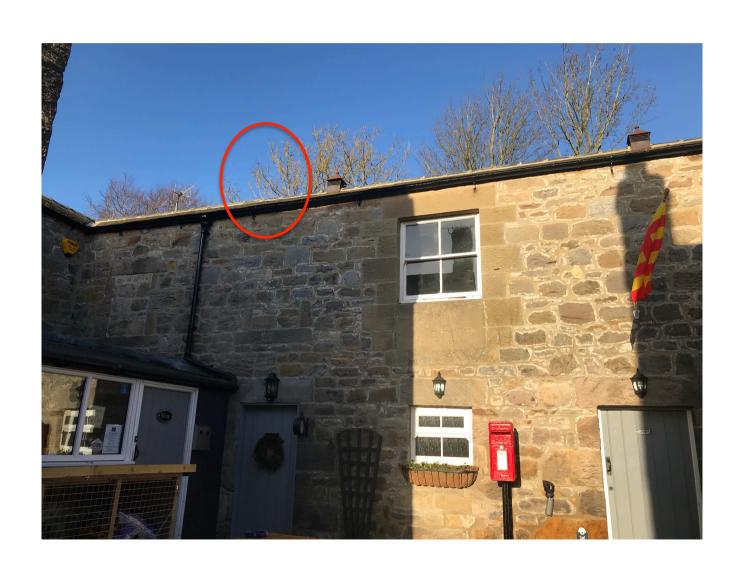

## Install 2<sup>nd</sup> woodburner flue to heat pub's function room

Install 2<sup>nd</sup> woodburner flue to heat pub's function room.

The flue will be installed at the front of the roof in the courtyard, 1.5m high from the hole in the roof. It will be a black flue with cap, very similar to the one shown.