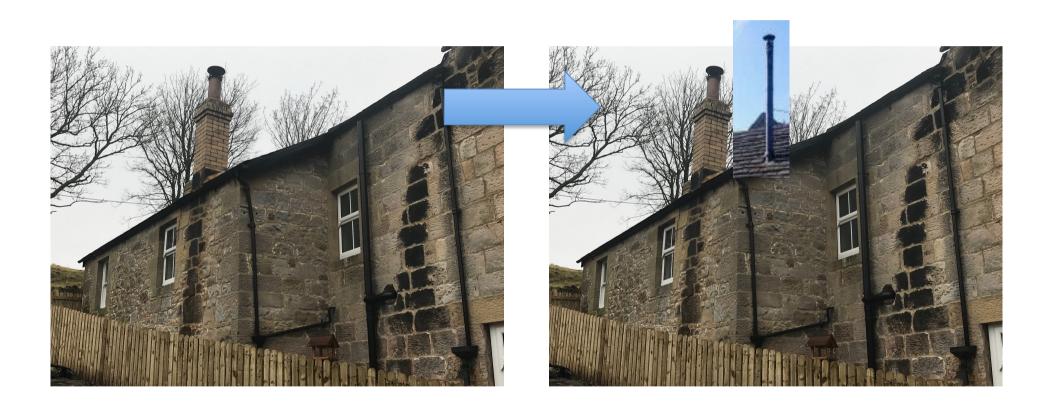

## Install woodburner flue to heat pub's upstairs living accommodation

Install woodburner flue to heat pub's upstairs living accommodation. The flue will be installed behind the existing chimney, 1.5m from the hole in the roof. It will be a black flue with cap, very similar to the one shown.