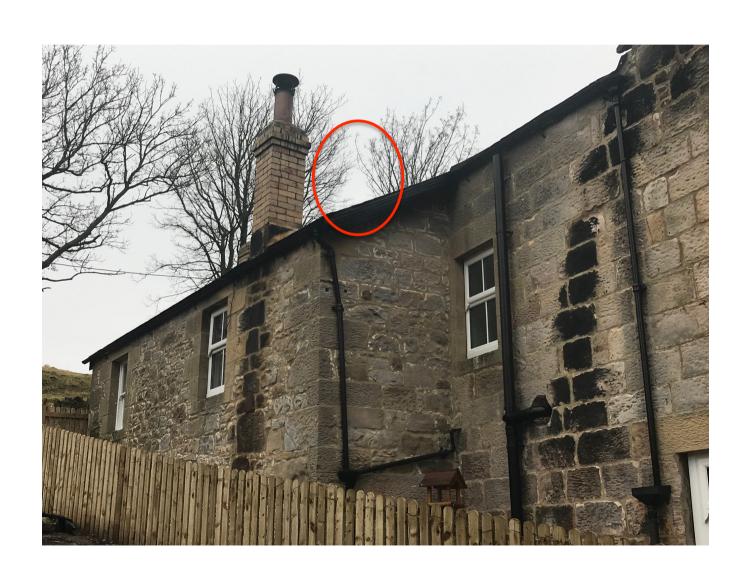

## Install woodburner flue to heat pub's upstairs living accommodation

Install woodburner flue to heat pub's upstairs living accommodation. The flue will be installed behind the existing chimney, 1.5m from the hole in the roof. It will be a black flue with cap, very similar to the one shown.