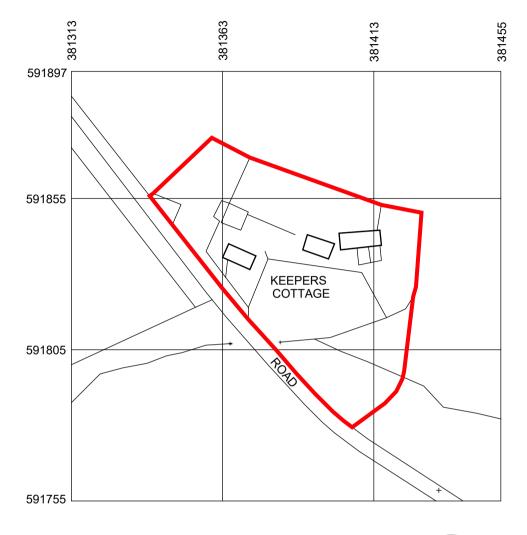

**SITE LOCATION PLAN** @ 1:1250 SCALE FOR NO. KEEPERS COTTAGE, OTTERBURN, NORTHUMBERLAND

PRODUCED ON THE 23 AUGUST 2019 FROM THE ORDANANCE SURVEY NATIONAL GEOGRAPHIC DATABASE AND INCORPORATING SURVEYED REVISION AVAILABLE AT THIS DATE.

## PLANNING RED LINE

Note extent of site boundary is different to the illustrated planning red line due to works required by Highways to the vehicular access. refer to drawing number A03 - Proposed Site Plan for illustrated extent of site boundary