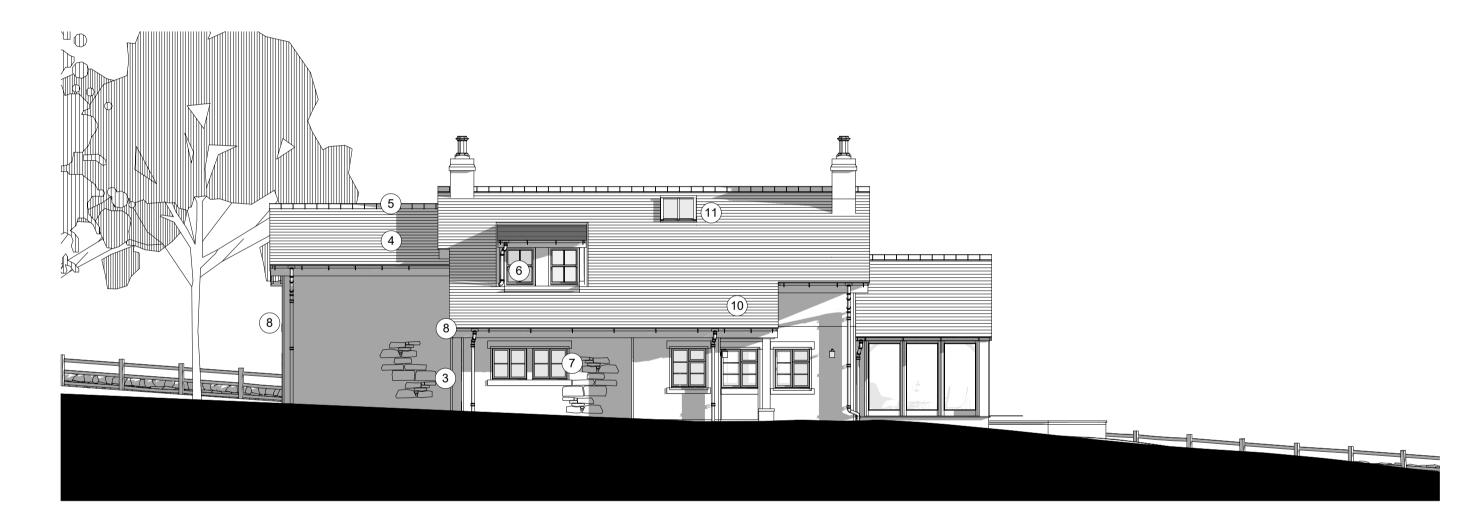

1 PROPOSED FRONT ELEVATION

13 SCALE - 1:100

**PROPOSED REAR ELEVATION** 13 SCALE - 1:100

NOTES

**PROPOSED SIDE ELEVATION** 

BAT VOID CREATION
Access routes identified within the cottage will be retained to allow bats to continue to use the loft void. Refer to supporting Bat Survey

## **MATERIAL KEY**

- 1. NEW WINDOW ALUMINUM GREY 2. NEW TIMBER DOOR
- 3. NATURAL STONE TO MATCH EXISTING
- 4. SLATE TO MATCH THAT OF EXISTING
- 5. RIDGE TILE TO MATCH EXISTING
- 7. NEW TIMBER WINDOW TO MATCH EXISTING

6. NEW DORMER WINDOW TO MATCH EXISTING

- 8. NEW RAINWATER GOODS TO MATCH EXISTING
- 9. STONE LINTOL & CILL TO MATCH EXISTING 10. CANOPY OVER MAIN ENTRANCE
- 11. NEW CONSERVATION ROOFLIGHT

REV D - 22.06.2020 - PLANNING ISSUE