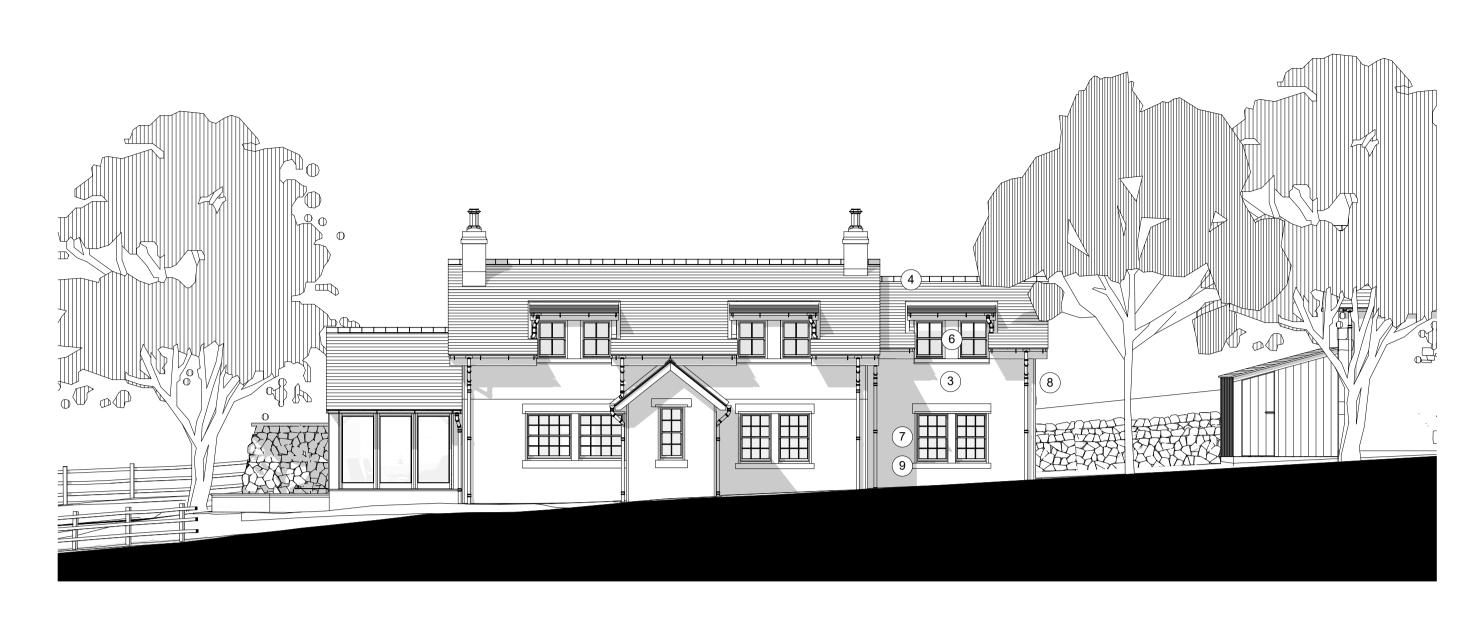

1 PROPOSED FRONT ELEVATION

13 SCALE - 1:100

**PROPOSED REAR ELEVATION** 13 SCALE - 1:100

NOTES

**PROPOSED SIDE ELEVATION** 

BAT VOID CREATION
Access routes identified within the cottage will be retained to allow bats to continue to use the loft void. Refer to supporting Bat Survey

## **MATERIAL KEY**

- 1. NEW WINDOW ALUMINUM GREY 2. NEW TIMBER DOOR
- 3. NATURAL STONE TO MATCH EXISTING
- 4. SLATE TO MATCH THAT OF EXISTING
- 5. RIDGE TILE TO MATCH EXISTING
- 7. NEW TIMBER WINDOW TO MATCH EXISTING

6. NEW DORMER WINDOW TO MATCH EXISTING

- 8. NEW RAINWATER GOODS TO MATCH EXISTING
- 9. STONE LINTOL & CILL TO MATCH EXISTING 10. CANOPY OVER MAIN ENTRANCE
- 11. NEW CONSERVATION ROOFLIGHT

REV D - 22.06.2020 - PLANNING ISSUE