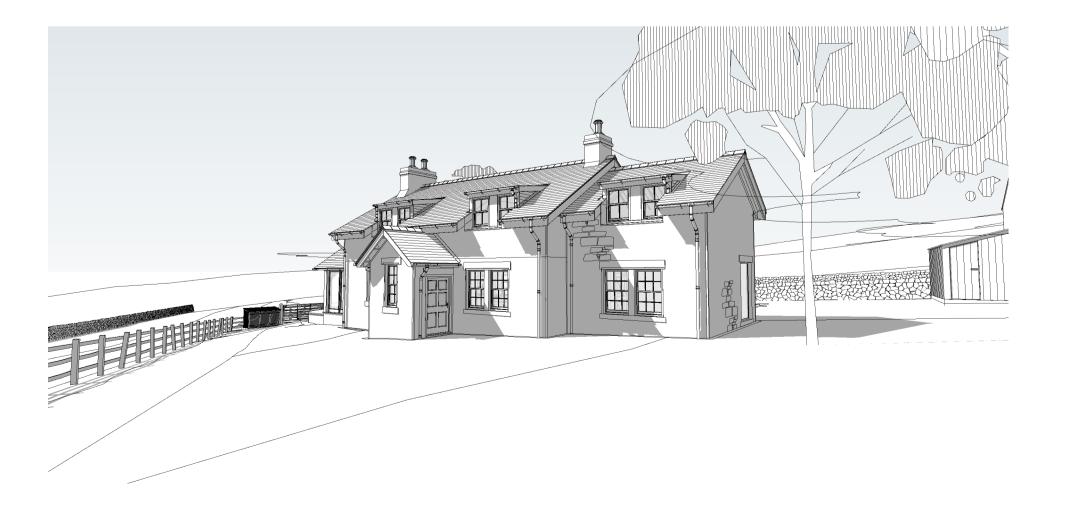

1 PROPOSED FRONT ELEVATION

13 SCALE - 1:100

**PROPOSED REAR ELEVATION** 13 SCALE - 1:100

NOTES

**PROPOSED SIDE ELEVATION** 

BAT VOID CREATION
Access routes identified within the cottage will be retained to allow bats to continue to use the loft void. Refer to supporting Bat Survey