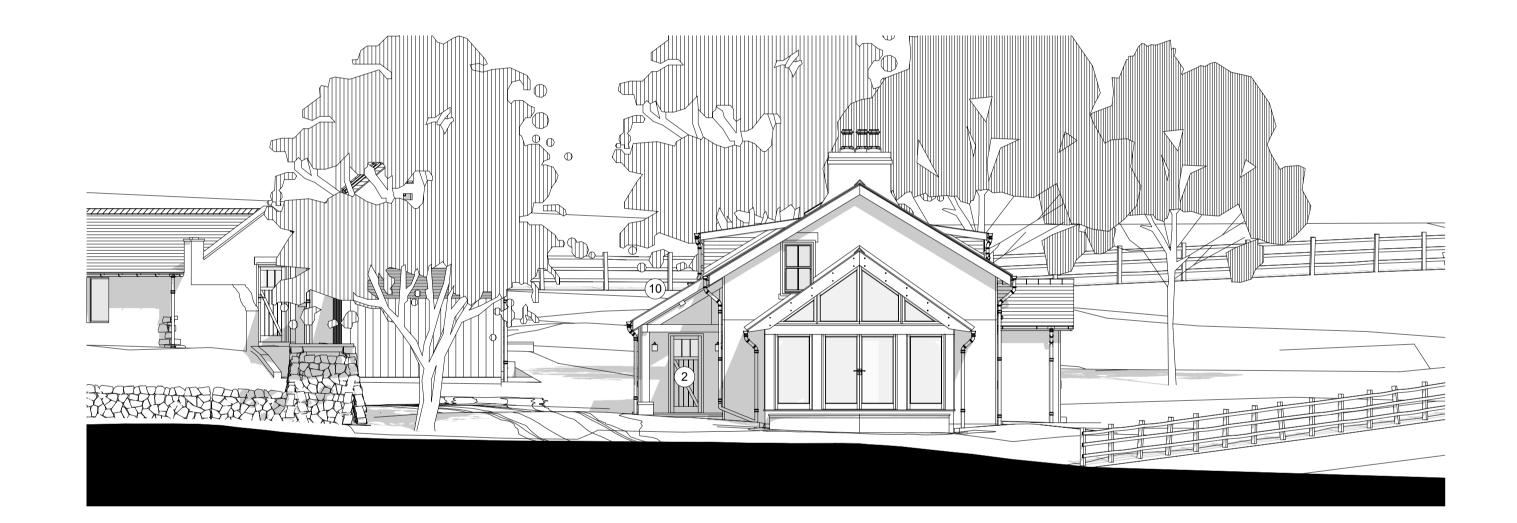

1 PROPOSED FRONT ELEVATION

13 SCALE - 1:100

**PROPOSED REAR ELEVATION** 13 SCALE - 1:100

NOTES

**PROPOSED SIDE ELEVATION** 

BAT VOID CREATION
Access routes identified within the cottage will be retained to allow bats to continue to use the loft void. Refer to supporting Bat Survey

## **MATERIAL KEY**

- 1. NEW WINDOW ALUMINUM GREY 2. NEW TIMBER DOOR
- 3. NATURAL STONE TO MATCH EXISTING
- 4. SLATE TO MATCH THAT OF EXISTING
- 5. RIDGE TILE TO MATCH EXISTING
- 7. NEW TIMBER WINDOW TO MATCH EXISTING

6. NEW DORMER WINDOW TO MATCH EXISTING

- 8. NEW RAINWATER GOODS TO MATCH EXISTING
- 9. STONE LINTOL & CILL TO MATCH EXISTING 10. CANOPY OVER MAIN ENTRANCE
- 11. NEW CONSERVATION ROOFLIGHT

REV D - 22.06.2020 - PLANNING ISSUE