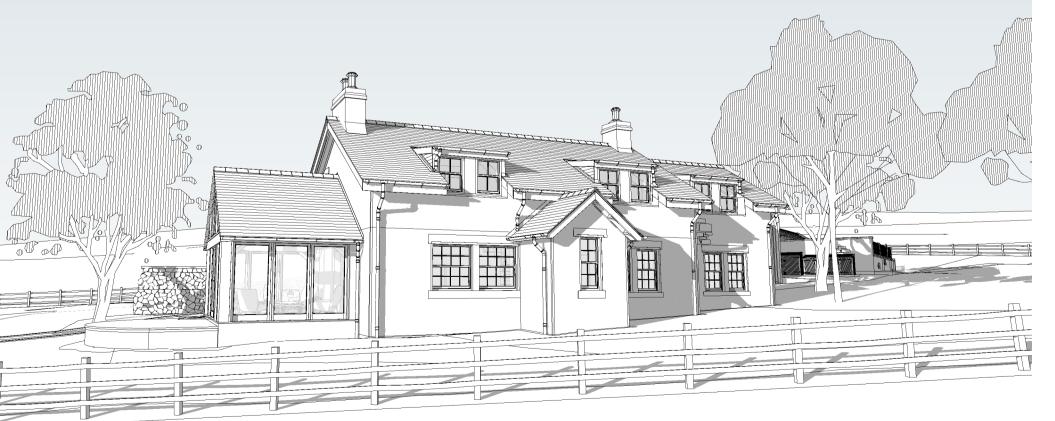

1 PROPOSED FRONT ELEVATION

13 SCALE - 1:100

**PROPOSED REAR ELEVATION** 13 SCALE - 1:100

NOTES

**PROPOSED SIDE ELEVATION** 

BAT VOID CREATION
Access routes identified within the cottage will be retained to allow bats to continue to use the loft void. Refer to supporting Bat Survey