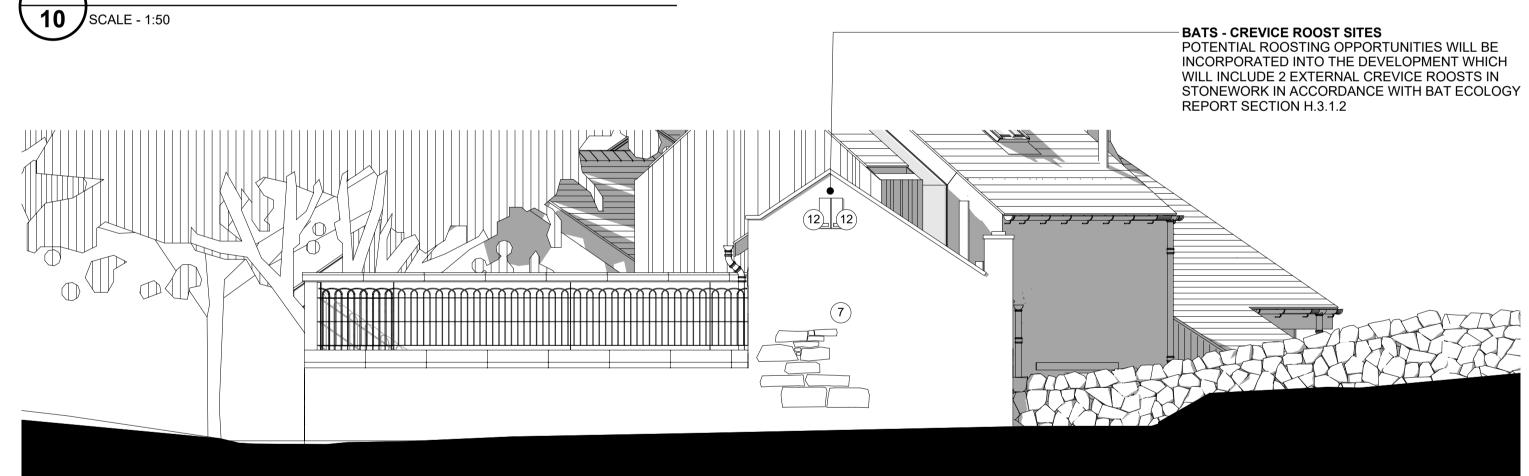

1 PROPOSED FRONT ELEVATION with external fence walls

SCALE - 1:50

**PROPOSED REAR ELEVATION** 

3 PROPOSED FRONT ELEVATION THROUGH YARD

4 PROPOSED GABLE ELEVATION

10 SCALE - 1:50

5 PROPOSED GABLE ELEVATION

10 SCALE - 1:50

8. NEW RAINWATER GOODS TO MATCH EXISTING

9. NEW ALUMINIUM DOORS - COLOUR GREY 10. LEAN TO TIMBER SHED FOR PUMP HOUSE & WATER TREATMENT

11. TIMBER BIN STORES FOR BOTHY AND KENNELS

12. BAT ROOSTING TUBES

REV D - 22.06.2020 - PLANNING ISSUE