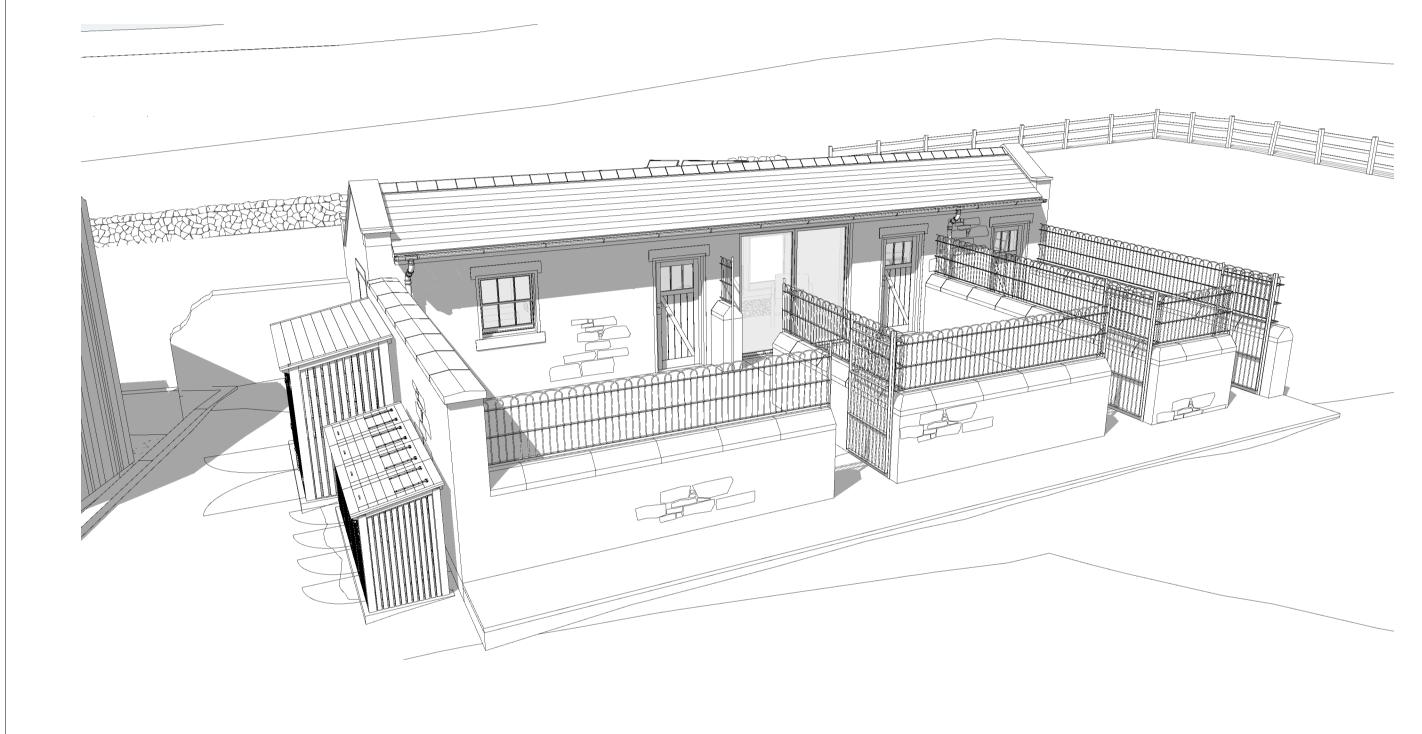

1 PROPOSED FRONT ELEVATION with external fence walls

SCALE - 1:50

**PROPOSED REAR ELEVATION** 

3 PROPOSED FRONT ELEVATION THROUGH YARD

4 PROPOSED GABLE ELEVATION

10 SCALE - 1:50

5 PROPOSED GABLE ELEVATION

10 SCALE - 1:50

**MATERIAL KEY** 

1. NEW WINDOW - ALUMINUM GREY

2. NEW TIMBER DOOR 3. STONE WATER TABLE TO MATCH EXISTING

4. SLATE TO MATCH THAT OF EXISTING

5. RIDGE TILE TO MATCH EXISTING 6. STOVE FLUE - COLOUR BLACK

7. EXISTING STONE RESTORED WHERE NECESSARY

8. NEW RAINWATER GOODS TO MATCH EXISTING

9. NEW ALUMINIUM DOORS - COLOUR GREY 10. LEAN TO TIMBER SHED FOR PUMP HOUSE & WATER TREATMENT

11. TIMBER BIN STORES FOR BOTHY AND KENNELS

12. BAT ROOSTING TUBES

REV D - 22.06.2020 - PLANNING ISSUE