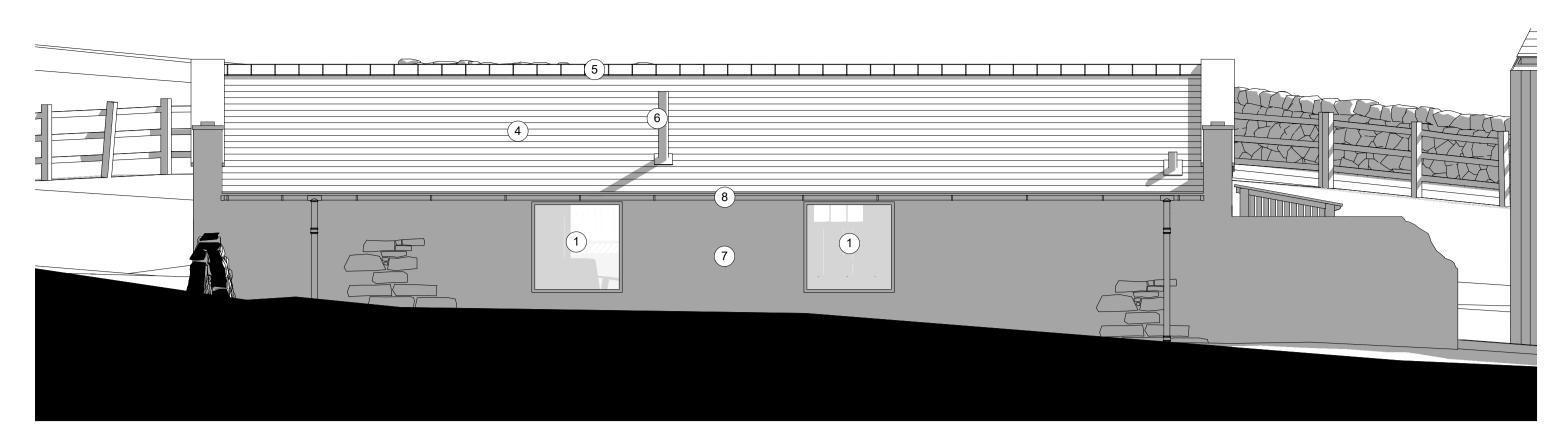

1 PROPOSED FRONT ELEVATION with external fence walls

SCALE - 1:50

**PROPOSED REAR ELEVATION** 

3 PROPOSED FRONT ELEVATION THROUGH YARD

4 PROPOSED GABLE ELEVATION

10 SCALE - 1:50

5 PROPOSED GABLE ELEVATION

10 SCALE - 1:50

**MATERIAL KEY** 

1. NEW WINDOW - ALUMINUM GREY

2. NEW TIMBER DOOR 3. STONE WATER TABLE TO MATCH EXISTING

4. SLATE TO MATCH THAT OF EXISTING

5. RIDGE TILE TO MATCH EXISTING 6. STOVE FLUE - COLOUR BLACK

7. EXISTING STONE RESTORED WHERE NECESSARY

8. NEW RAINWATER GOODS TO MATCH EXISTING

9. NEW ALUMINIUM DOORS - COLOUR GREY 10. LEAN TO TIMBER SHED FOR PUMP HOUSE & WATER TREATMENT

11. TIMBER BIN STORES FOR BOTHY AND KENNELS

12. BAT ROOSTING TUBES

REV D - 22.06.2020 - PLANNING ISSUE