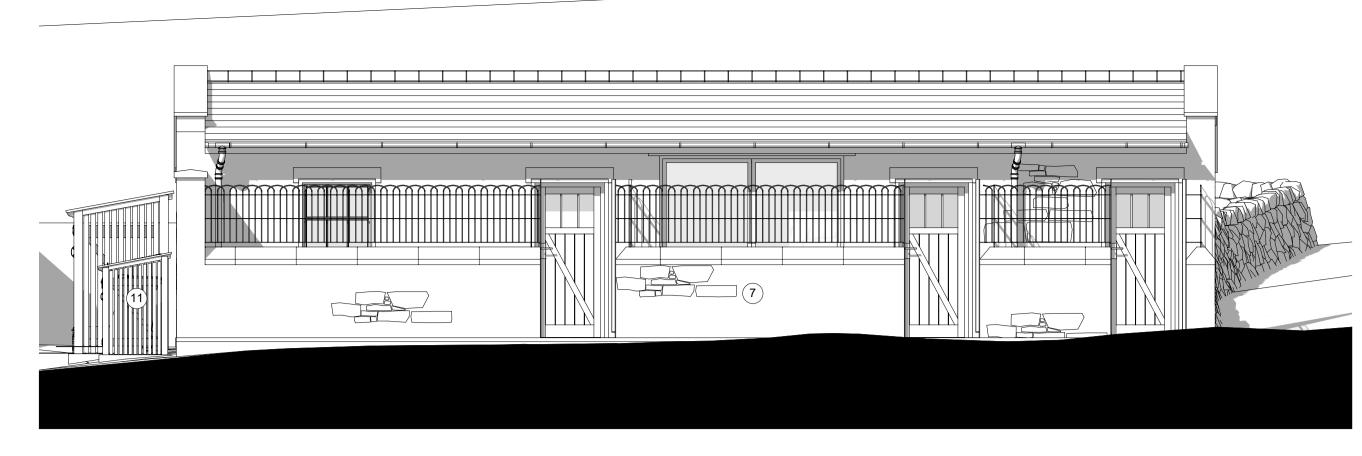

1 PROPOSED FRONT ELEVATION with external fence walls

SCALE - 1:50

**PROPOSED REAR ELEVATION** 

3 PROPOSED FRONT ELEVATION THROUGH YARD

4 PROPOSED GABLE ELEVATION

10 SCALE - 1:50

5 PROPOSED GABLE ELEVATION

10 SCALE - 1:50

**MATERIAL KEY** 

1. NEW WINDOW - ALUMINUM GREY

2. NEW TIMBER DOOR 3. STONE WATER TABLE TO MATCH EXISTING

4. SLATE TO MATCH THAT OF EXISTING

5. RIDGE TILE TO MATCH EXISTING 6. STOVE FLUE - COLOUR BLACK

7. EXISTING STONE RESTORED WHERE NECESSARY

8. NEW RAINWATER GOODS TO MATCH EXISTING

9. NEW ALUMINIUM DOORS - COLOUR GREY 10. LEAN TO TIMBER SHED FOR PUMP HOUSE & WATER TREATMENT

11. TIMBER BIN STORES FOR BOTHY AND KENNELS

12. BAT ROOSTING TUBES

REV D - 22.06.2020 - PLANNING ISSUE