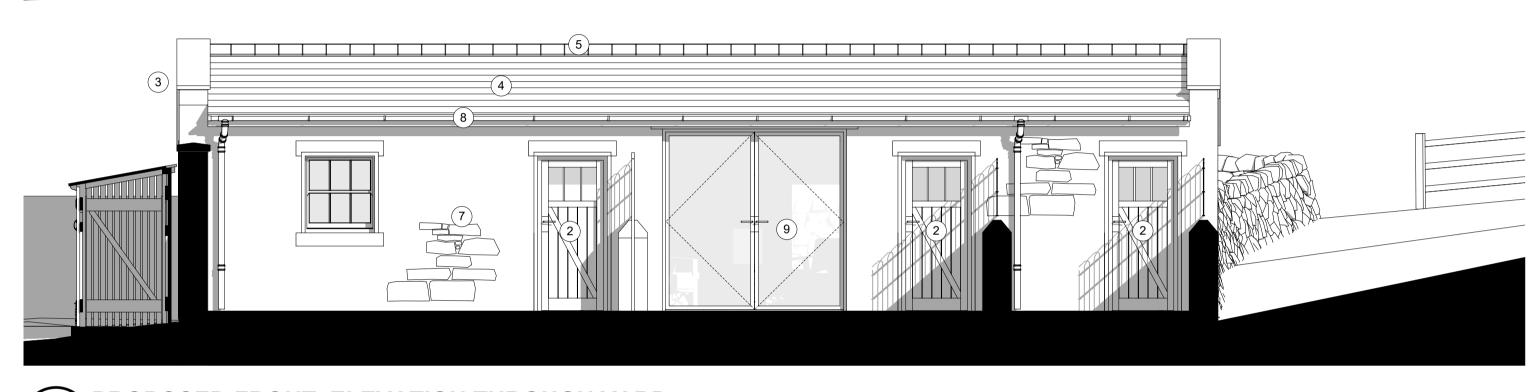

1 PROPOSED FRONT ELEVATION with external fence walls

SCALE - 1:50

**PROPOSED REAR ELEVATION** 

3 PROPOSED FRONT ELEVATION THROUGH YARD

4 PROPOSED GABLE ELEVATION

10 SCALE - 1:50

5 PROPOSED GABLE ELEVATION

10 SCALE - 1:50

**MATERIAL KEY** 

1. NEW WINDOW - ALUMINUM GREY

2. NEW TIMBER DOOR 3. STONE WATER TABLE TO MATCH EXISTING

4. SLATE TO MATCH THAT OF EXISTING

5. RIDGE TILE TO MATCH EXISTING 6. STOVE FLUE - COLOUR BLACK

7. EXISTING STONE RESTORED WHERE NECESSARY

8. NEW RAINWATER GOODS TO MATCH EXISTING

9. NEW ALUMINIUM DOORS - COLOUR GREY 10. LEAN TO TIMBER SHED FOR PUMP HOUSE & WATER TREATMENT

11. TIMBER BIN STORES FOR BOTHY AND KENNELS

12. BAT ROOSTING TUBES

REV D - 22.06.2020 - PLANNING ISSUE