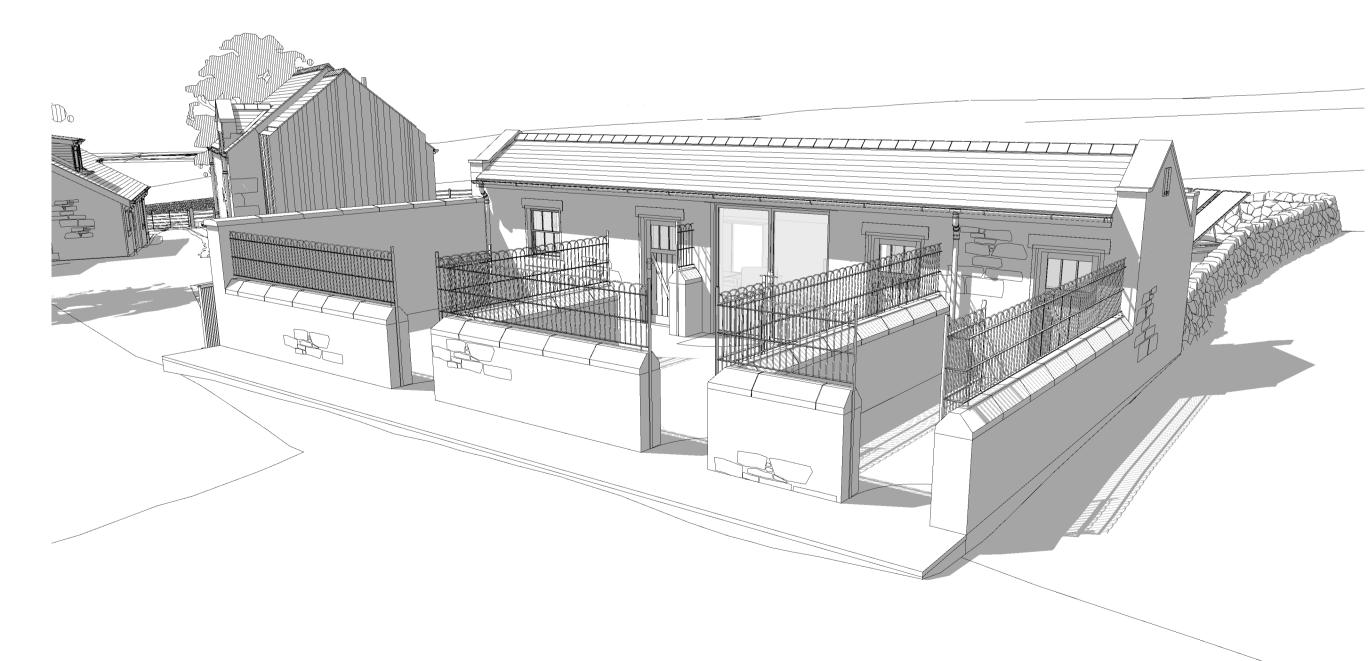

1 PROPOSED FRONT ELEVATION with external fence walls

SCALE - 1:50

**PROPOSED REAR ELEVATION** 

3 PROPOSED FRONT ELEVATION THROUGH YARD

4 PROPOSED GABLE ELEVATION

10 SCALE - 1:50

5 PROPOSED GABLE ELEVATION

10 SCALE - 1:50

**MATERIAL KEY** 

1. NEW WINDOW - ALUMINUM GREY

2. NEW TIMBER DOOR 3. STONE WATER TABLE TO MATCH EXISTING

4. SLATE TO MATCH THAT OF EXISTING

5. RIDGE TILE TO MATCH EXISTING 6. STOVE FLUE - COLOUR BLACK

7. EXISTING STONE RESTORED WHERE NECESSARY

8. NEW RAINWATER GOODS TO MATCH EXISTING

9. NEW ALUMINIUM DOORS - COLOUR GREY 10. LEAN TO TIMBER SHED FOR PUMP HOUSE & WATER TREATMENT

11. TIMBER BIN STORES FOR BOTHY AND KENNELS

12. BAT ROOSTING TUBES

REV D - 22.06.2020 - PLANNING ISSUE