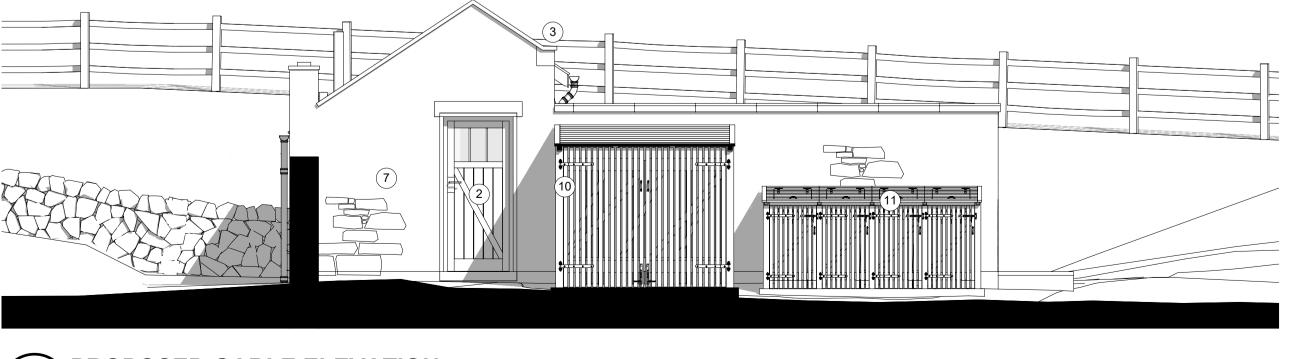

1 PROPOSED FRONT ELEVATION with external fence walls

SCALE - 1:50

**PROPOSED REAR ELEVATION** 

3 PROPOSED FRONT ELEVATION THROUGH YARD

4 PROPOSED GABLE ELEVATION

10 SCALE - 1:50

5 PROPOSED GABLE ELEVATION

10 SCALE - 1:50

**MATERIAL KEY** 

1. NEW WINDOW - ALUMINUM GREY

2. NEW TIMBER DOOR 3. STONE WATER TABLE TO MATCH EXISTING

4. SLATE TO MATCH THAT OF EXISTING

5. RIDGE TILE TO MATCH EXISTING 6. STOVE FLUE - COLOUR BLACK

7. EXISTING STONE RESTORED WHERE NECESSARY

8. NEW RAINWATER GOODS TO MATCH EXISTING

9. NEW ALUMINIUM DOORS - COLOUR GREY 10. LEAN TO TIMBER SHED FOR PUMP HOUSE & WATER TREATMENT

11. TIMBER BIN STORES FOR BOTHY AND KENNELS

12. BAT ROOSTING TUBES

REV D - 22.06.2020 - PLANNING ISSUE