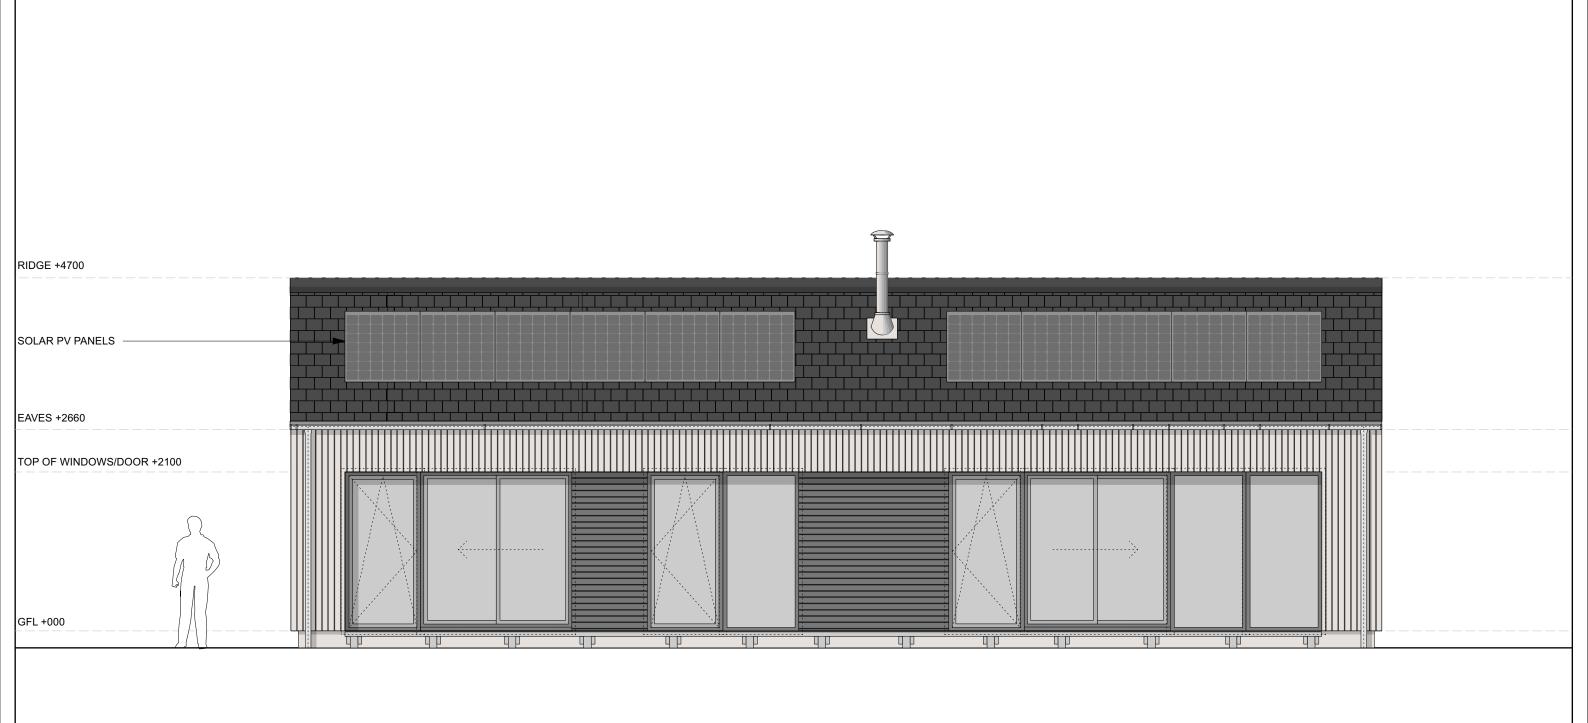

PROPOSED HOUSE FOR: MATTHEW STOCK

SITE ADDRESS: KIDLAND COTTAGES HARBOTTLE MORPETH NE65 7DA

SITE AREA: TBC m<sup>2</sup>

0.5

Proposed External Finishes

**Walls:** Vertical untreated siberian larch **Roof:** Slate

Gutters: Galvanised metal

Windows: Timber framed windows in dark grey

+44 (0)141 550 7360 info@hebrideanhomes.com www.hebrideanhomes.com

To be read in conjunction with the specification and all relevant drawings. Contractor to check all dimensions on site. Do not scale from this drawing for production or construction. Architect to be advised of any variation between the drawings and site conditions.

Note: Construction must comply with all NHBC and industry standards

| DRAWING SET PLANNING DRAFT                     |             | CLIENT H_790_STOCK |                    |
|------------------------------------------------|-------------|--------------------|--------------------|
| DRAWING TITLE FRONT ELEVATION                  |             |                    | REVISION P02       |
| DRAWING NUMBER 790A_PL_401_FE                  | DRAWN BY FM |                    | DATE<br>24/02/21   |
| cad file Name<br>H_790_PL_STOCK - AGH401 2 Bed |             |                    | scale<br>1:50 @ A3 |
|                                                |             |                    |                    |