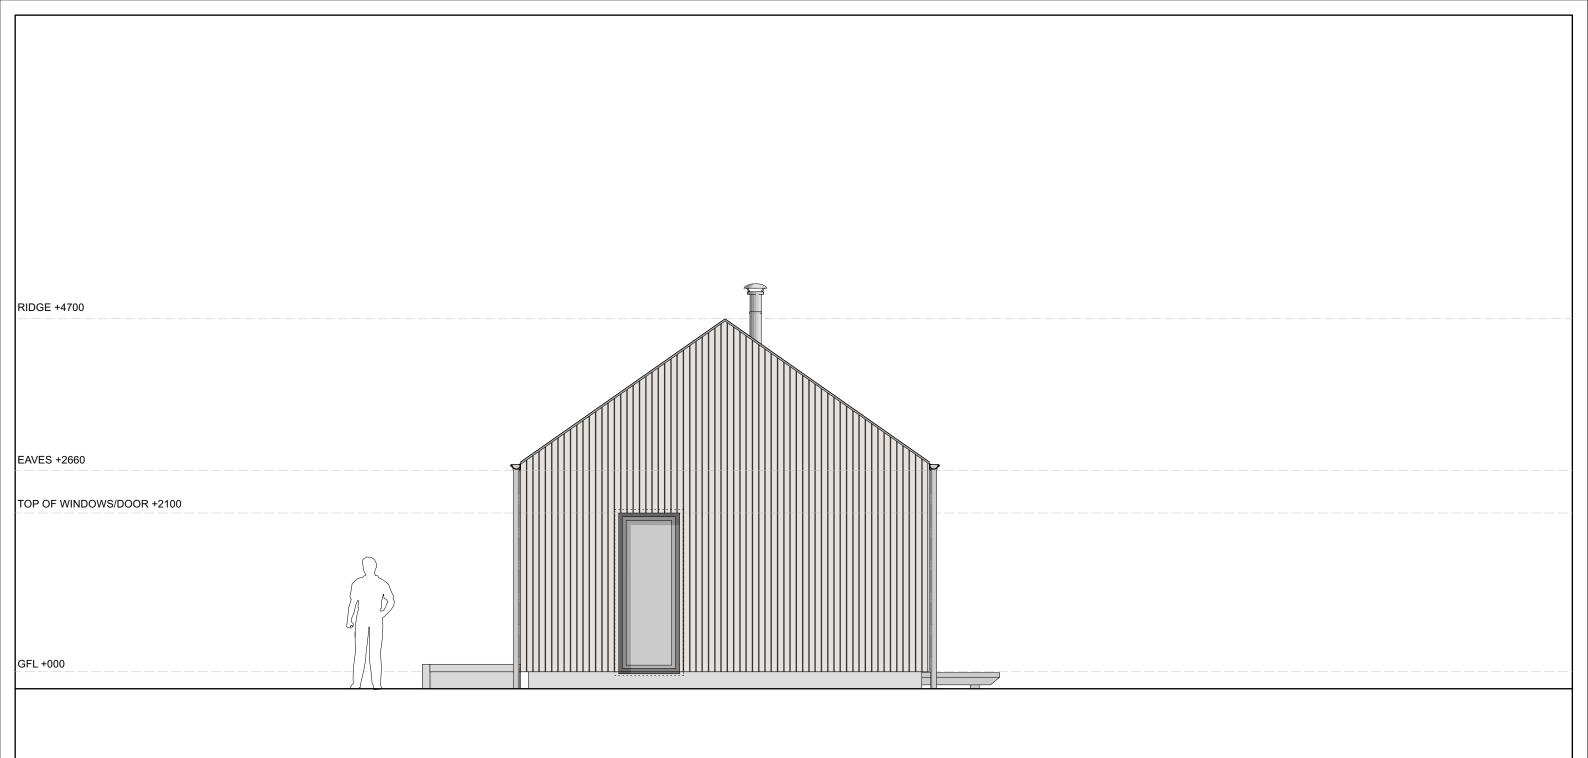

PROPOSED HOUSE FOR: MATTHEW STOCK

SITE ADDRESS: KIDLAND COTTAGES HARBOTTLE MORPETH NE65 7DA

SITE AREA: TBC m<sup>2</sup>

0.5

Proposed External Finishes

**Walls:** Vertical untreated siberian larch **Roof:** Slate

Gutters: Galvanised metal

Windows: Timber framed windows in dark grey

info@hebrideanhomes.com www.hebrideanhomes.com

To be read in conjunction with the specification and all relevant drawings. Contractor to check all dimensions on site. Do not scale from this drawing for production or construction. Architect to be advised of any variation between the drawings and site conditions.

Note: Construction must comply with all NHBC and industry standard

| DRAWING SET PLANNING DRAFT                     |             | CLIENT H_790_STOCK |                    |
|------------------------------------------------|-------------|--------------------|--------------------|
| DRAWING TITLE SIDE ELEVATION 1                 |             |                    | REVISION P02       |
| DRAWING NUMBER<br>790A_PL_403_SE-1             | DRAWN BY FM |                    | DATE<br>24/02/21   |
| CAD FILE NAME<br>H_790_PL_STOCK - AGH401 2 Bed |             |                    | scale<br>1:50 @ A3 |