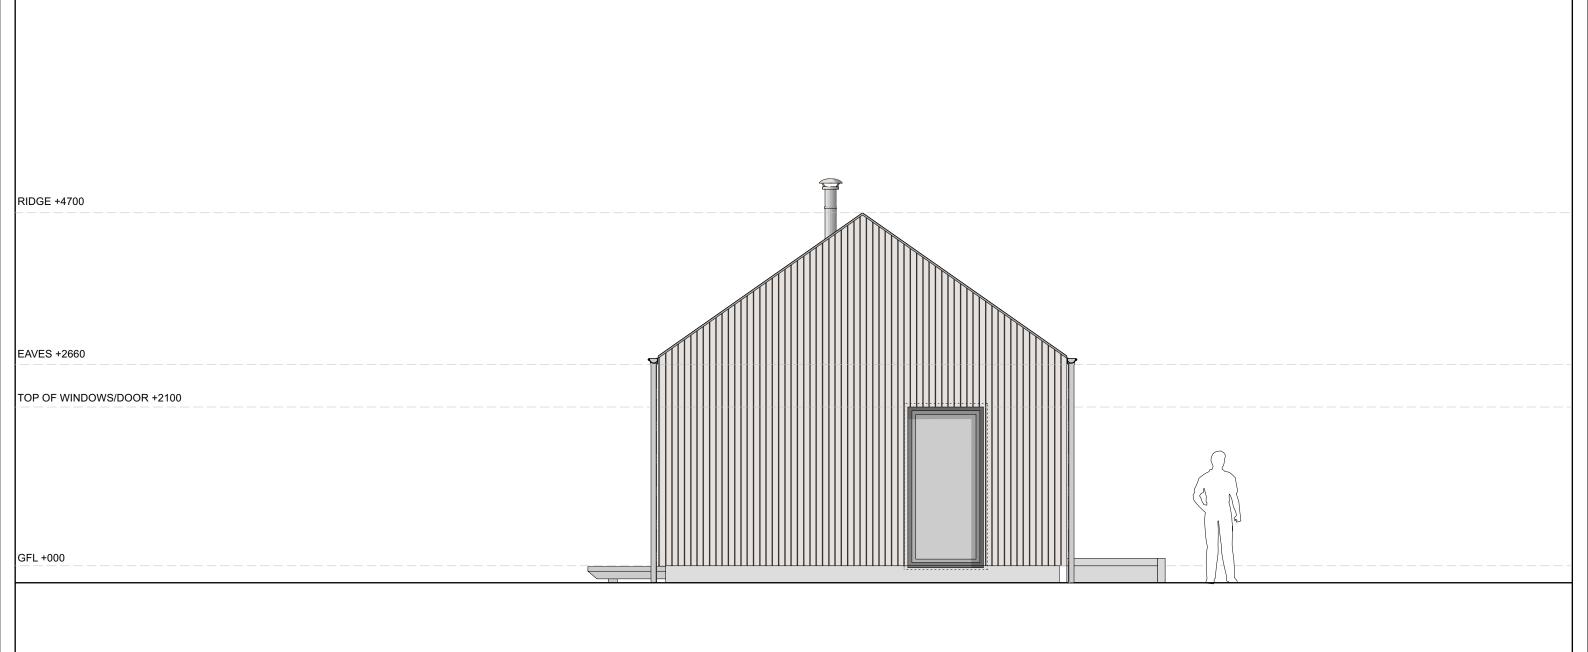

PROPOSED HOUSE FOR: MATTHEW STOCK

SITE ADDRESS: KIDLAND COTTAGES HARBOTTLE MORPETH NE65 7DA

SITE AREA: TBC m<sup>2</sup>

**Proposed External Finishes** 

Walls: Vertical untreated siberian larch Roof: Slate

**Gutters:** Galvanised metal

Windows: Timber framed windows in dark grey

+44 (0)141 550 7360 info@hebrideanhomes.com www.hebrideanhomes.com

To be read in conjunction with the specification and all relevant drawings. Contractor to check all dimensions on site. Do not scale from this drawing for production or construction. Architect to be advised of any variation between the drawings and site conditions.

Note: Construction must comply with all NHBC and industry standards

| DRAWING SET PLANNING DRAFT                     |             | CLIENT H_790_STOCK |                    |
|------------------------------------------------|-------------|--------------------|--------------------|
| DRAWING TITLE REAR ELEVATION                   |             |                    | REVISION P03       |
| DRAWING NUMBER 790A_PL_402_RE                  | DRAWN BY FM |                    | DATE 24/02/21      |
| CAD FILE NAME<br>H_790_PL_STOCK - AGH401 2 Bed |             |                    | scale<br>1:50 @ A3 |
|                                                |             |                    |                    |