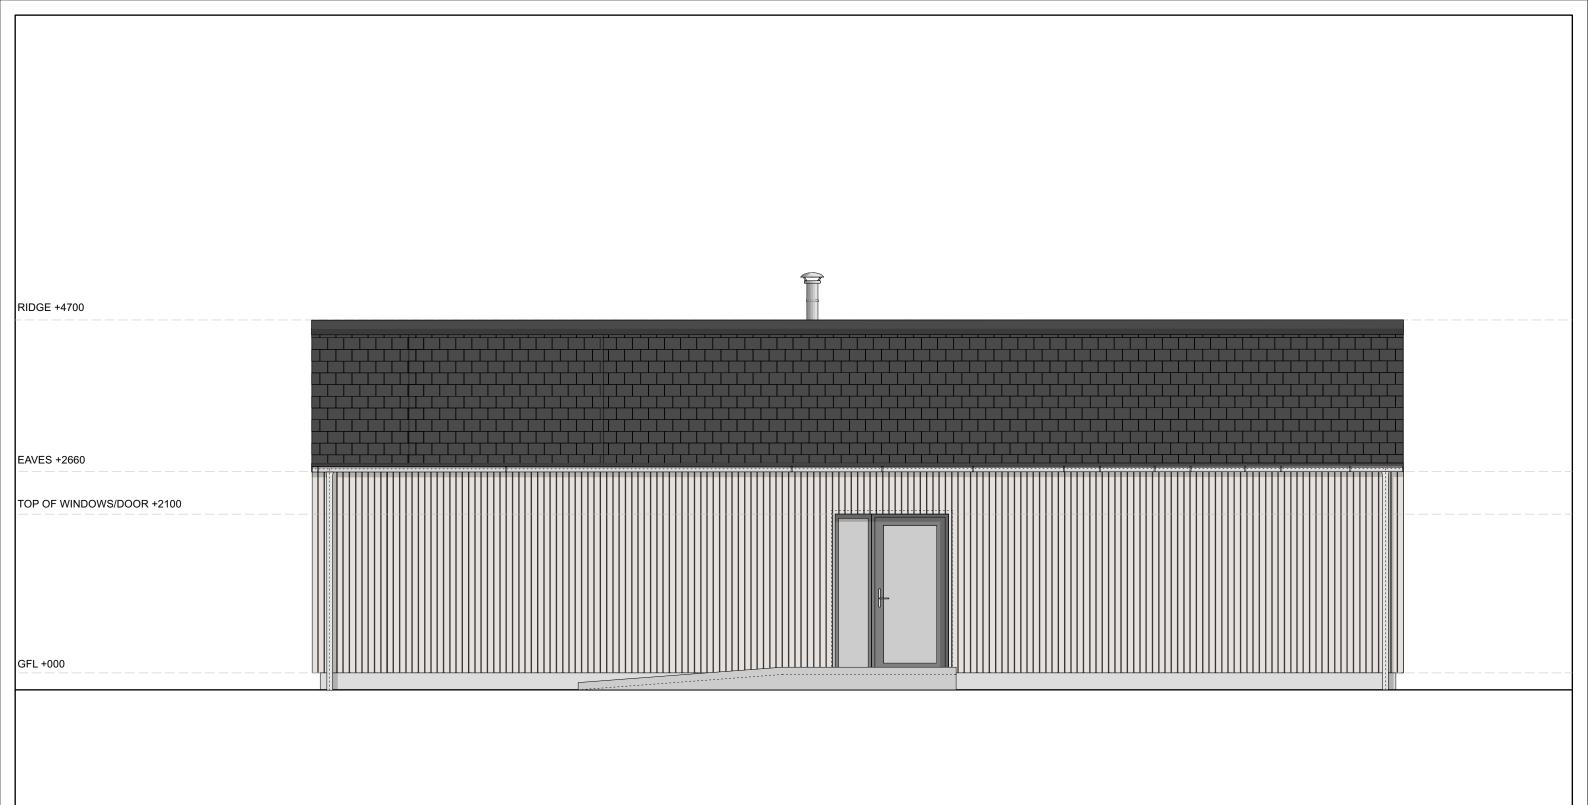

PROPOSED HOUSE FOR: MATTHEW STOCK

SITE ADDRESS: KIDLAND COTTAGES HARBOTTLE MORPETH NE65 7DA

SITE AREA: TBC m<sup>2</sup>

**Proposed External Finishes** 

Walls: Vertical untreated siberian larch Roof: Slate

**Gutters:** Galvanised metal

Windows: Timber framed windows in dark grey

+44 (0)141 550 7360 info@hebrideanhomes.com www.hebrideanhomes.com

To be read in conjunction with the specification and all relevant drawings. Contractor to check all dimensions on site. Do not scale from this drawing for production or construction. Architect to be advised of any variation between the drawings and site conditions.

Note: Construction must comply with all NHBC and industry standards

| DRAWING SET PLANNING DRAFT                     |             | CLIENT H_790_STOCK |                    |
|------------------------------------------------|-------------|--------------------|--------------------|
| DRAWING TITLE REAR ELEVATION                   |             |                    | REVISION P03       |
| DRAWING NUMBER 790A_PL_402_RE                  | DRAWN BY FM |                    | DATE 24/02/21      |
| CAD FILE NAME<br>H_790_PL_STOCK - AGH401 2 Bed |             |                    | scale<br>1:50 @ A3 |
|                                                |             |                    |                    |