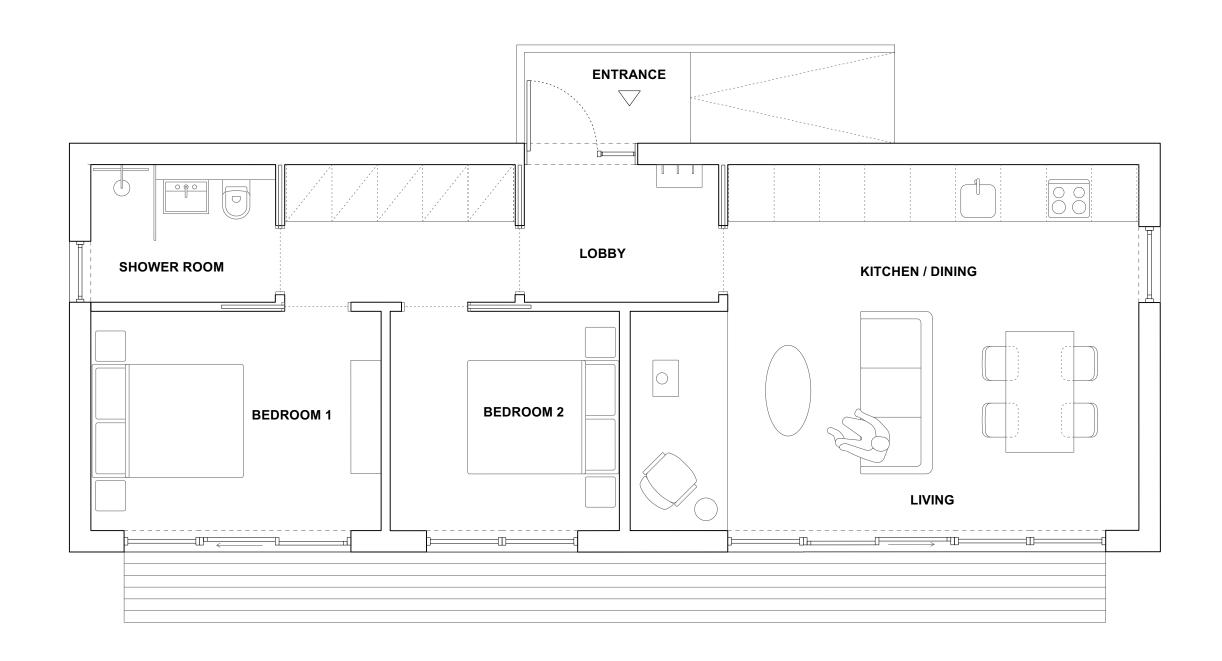

PROPOSED HOUSE FOR: MATTHEW STOCK

SITE ADDRESS: KIDLAND COTTAGES HARBOTTLE MORPETH NE65 7DA

SITE AREA: TBC m<sup>2</sup>

## Proposed External Finishes

**Walls:** Vertical untreated siberian larch **Roof:** Slate

Gutters: Galvanised metal

Windows: Timber framed windows in dark grey

To be read in conjunction with the specification and all relevant drawings. Contractor to check all dimensions on site. Do not scale from this drawing for production or construction. Architect to be advised of any variation between the drawings and site conditions.

Note: Construction must comply with all NHBC and industry standards

| DRAWING SET<br>PLANNING DRAFT                  |                | CLIENT<br>H_790_S | <b>СТОСК</b>  |
|------------------------------------------------|----------------|-------------------|---------------|
| DRAWING TITLE GROUND FLOOR                     |                |                   | REVISION P02  |
| DRAWING NUMBER<br>790A_PL_201_GF               | DRAWN BY<br>FM |                   | DATE 24/02/21 |
| CAD FILE NAME<br>H_790_PL_STOCK - AGH401 2 Bed |                |                   | 1:50 @ A3     |