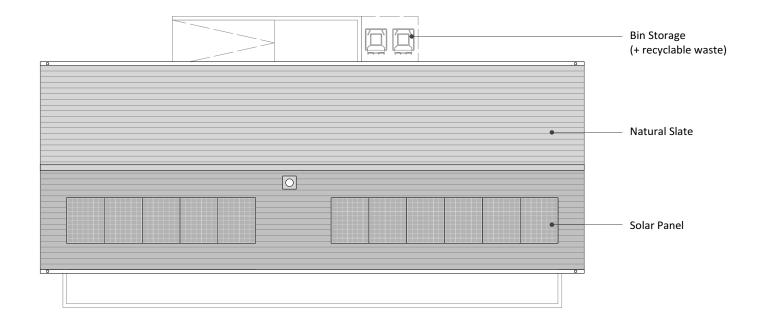

**AGH401 2 BED - ROOF PLAN 1:100** 

**AGH401 1 BED - ROOF PLAN 1:100** 

## **GENERAL NOTE:**

Bin stores are located to the rear of each lodge. Site management to maintain bin stores at regular intervals (including recyclable waste)