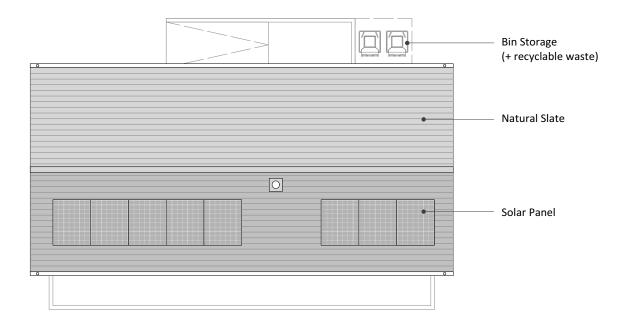

**AGH401 2 BED - ROOF PLAN 1:100** 

**AGH401 1 BED - ROOF PLAN 1:100** 

## **GENERAL NOTE:**

Bin stores are located to the rear of each lodge. Site management to maintain bin stores at regular intervals (including recyclable waste)