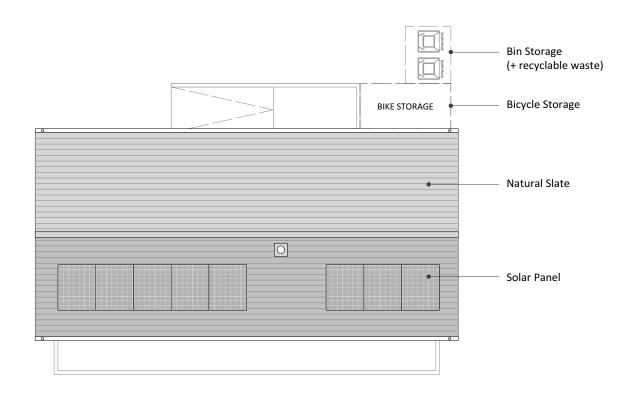

**AGH401 2 BED - ROOF PLAN 1:100** 

**AGH401 1 BED - ROOF PLAN 1:100** 

### **GENERAL NOTE:**

- Bin stores are located to the rear of each lodge. Site management to maintain bin stores at regular intervals (including recyclable waste.)
- Secure Bicycle storage to be provided to the rear of each lodge to accommodate 2no. bicycles.