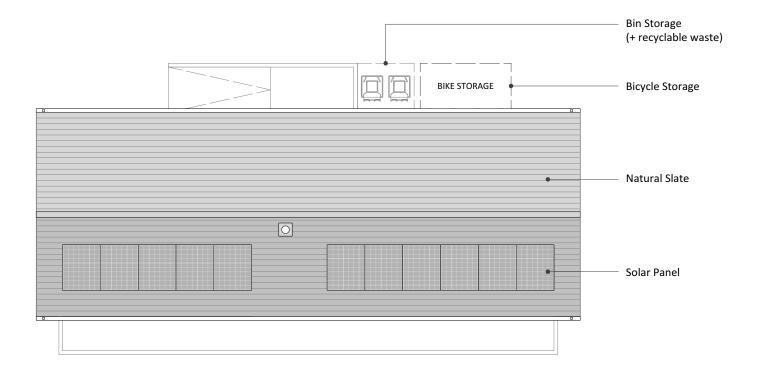

**AGH401 2 BED - ROOF PLAN 1:100** 

**AGH401 1 BED - ROOF PLAN 1:100** 

### **GENERAL NOTE:**

- Bin stores are located to the rear of each lodge. Site management to maintain bin stores at regular intervals (including recyclable waste.)
- Secure Bicycle storage to be provided to the rear of each lodge to accommodate 2no. bicycles.