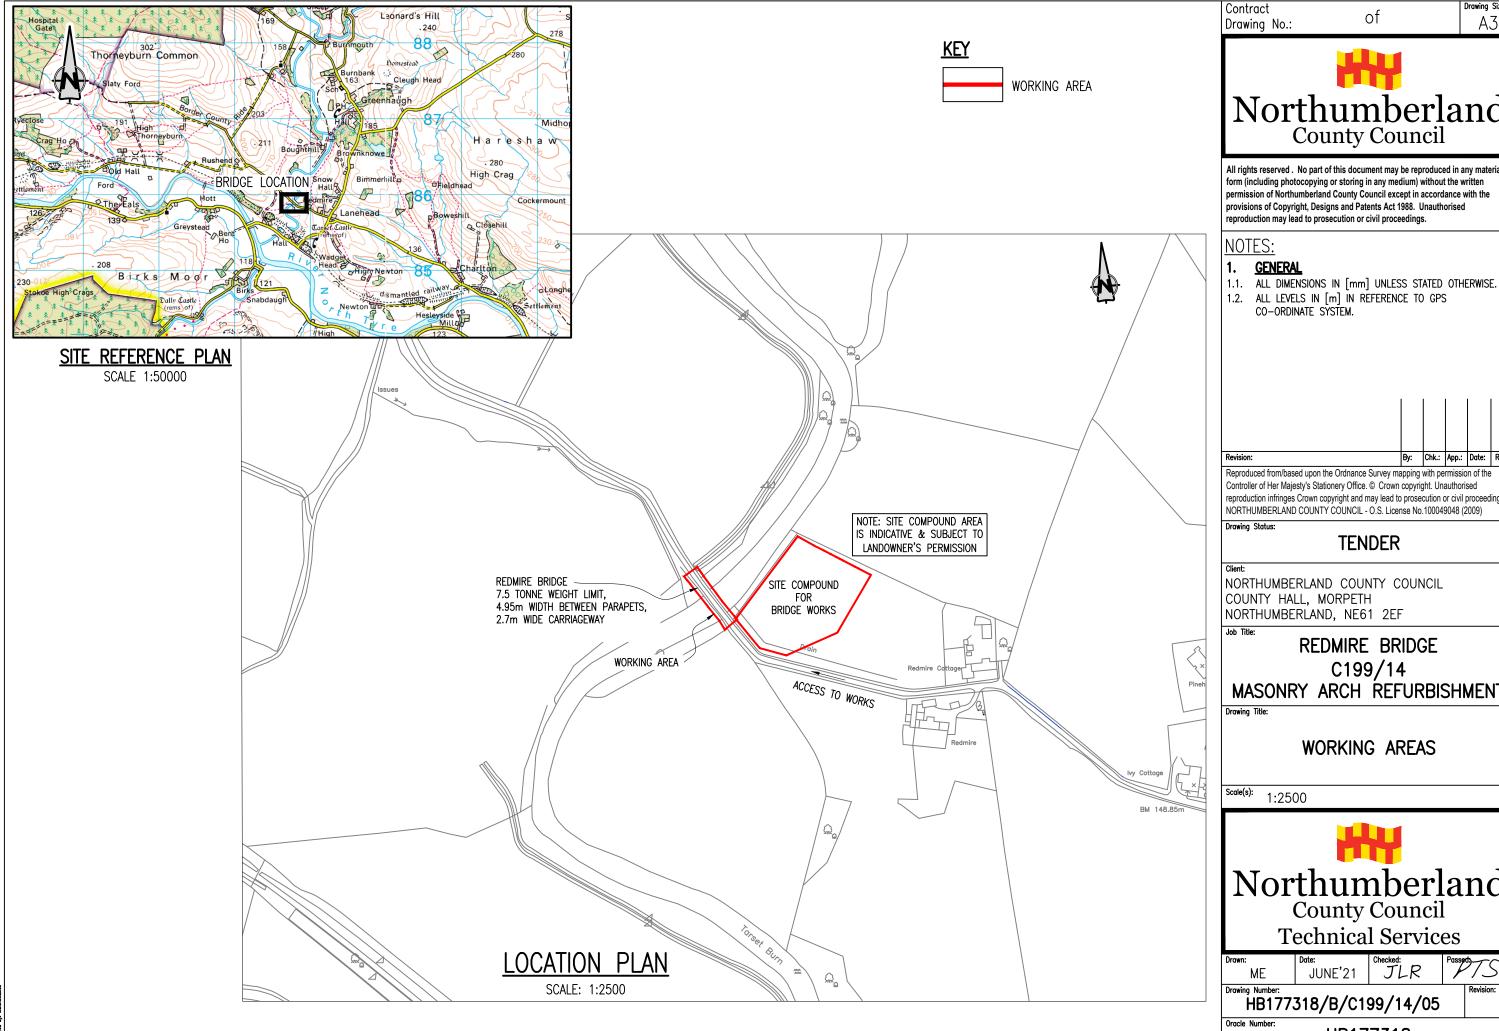

Drawing Size:

Reproduced from/based upon the Ordnance Survey mapping with permission of the Controller of Her Majesty's Stationery Office. © Crown copyright. Unauthorised reproduction infringes Crown copyright and may lead to prosecution or civil proceedings. NORTHUMBERLAND COUNTY COUNCIL - O.S. License No.100049048 (2009)

NORTHUMBERLAND COUNTY COUNCIL

C199/14 MASONRY ARCH REFURBISHMENT

**WORKING AREAS** 

HB177318