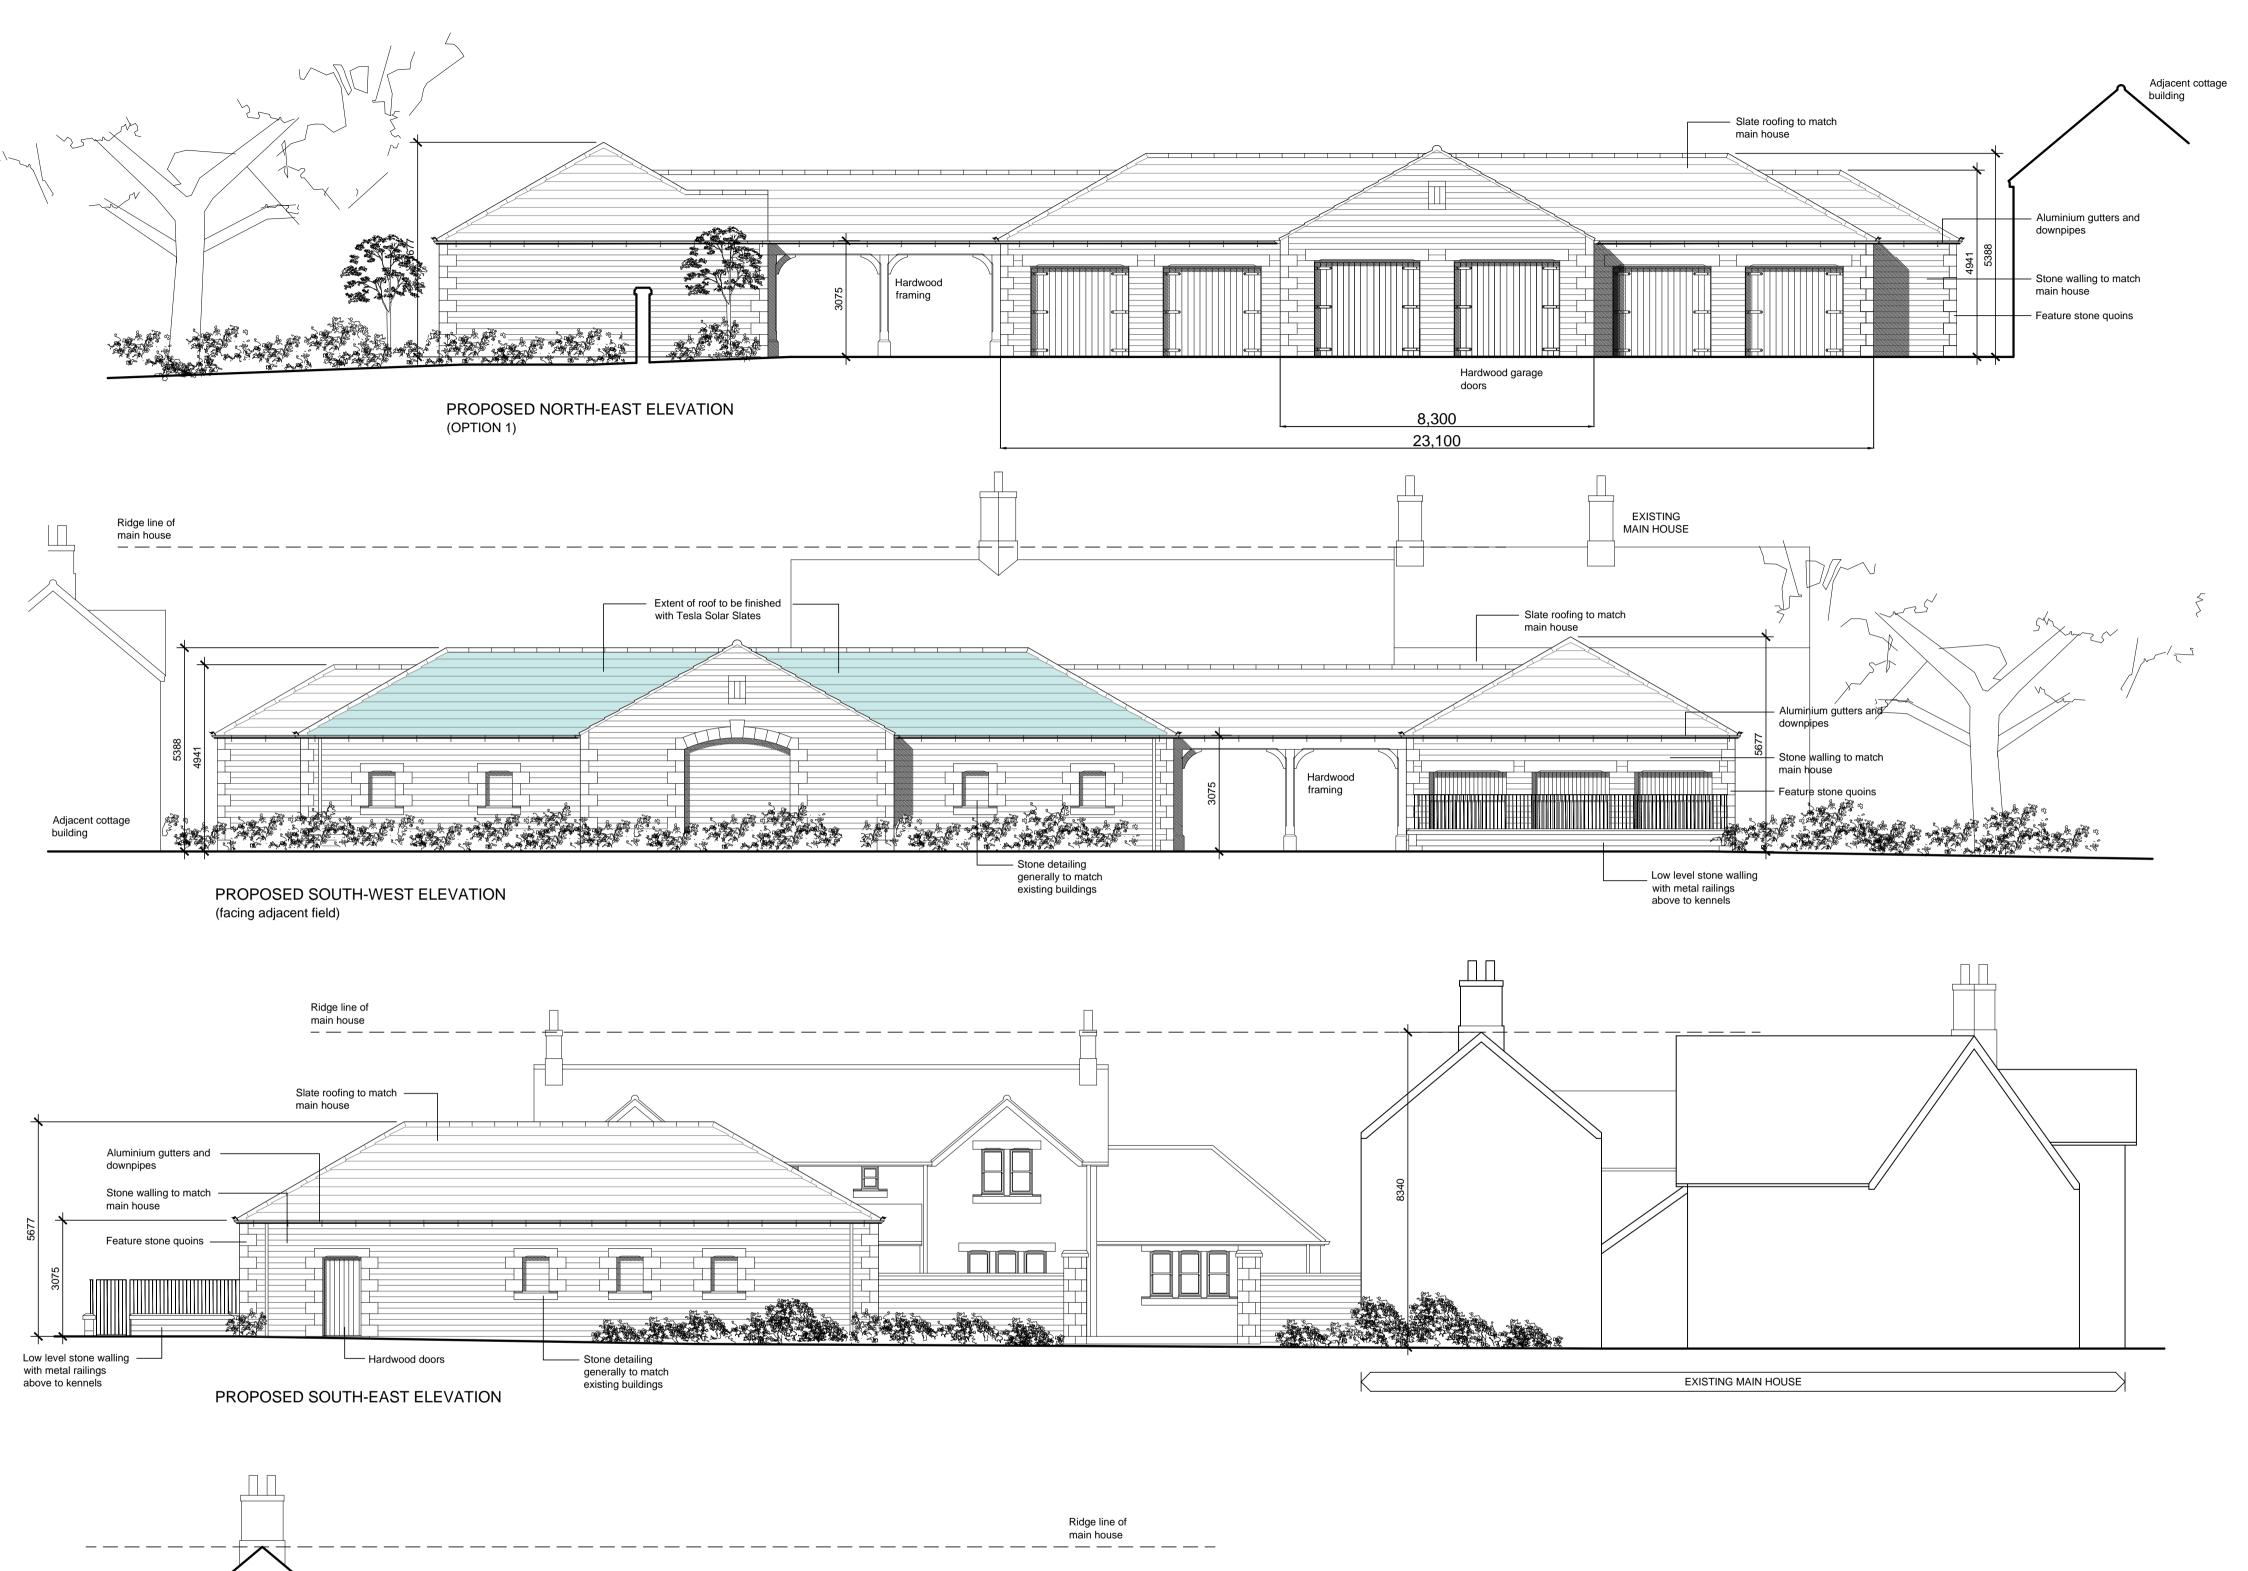

PROPOSED NORTH-WEST ELEVATION

Existing stone detailing and walling stone to be re-used where possible

Rev E PS 05-04-19 Additional context with Main House added.
Rev D PS 04-02-19 Notes re use of existing materials and extent of solar roofing finish added.
Rev C PS 19-11-18 Dimensions added.

Rev B PS 10-10-18 Building description updated. Rev A PS 19-09-18 Optional North-East elevation removed.

## Domestic/ Agricultural Outbuilding Proposed Elevations

 Date:
 Drawn By:
 Checked By:
 Scale: A1@

 Sep' 18
 PS
 1:100

 Project No:
 Drawing No:
 Revision:

 3317
 014
 E