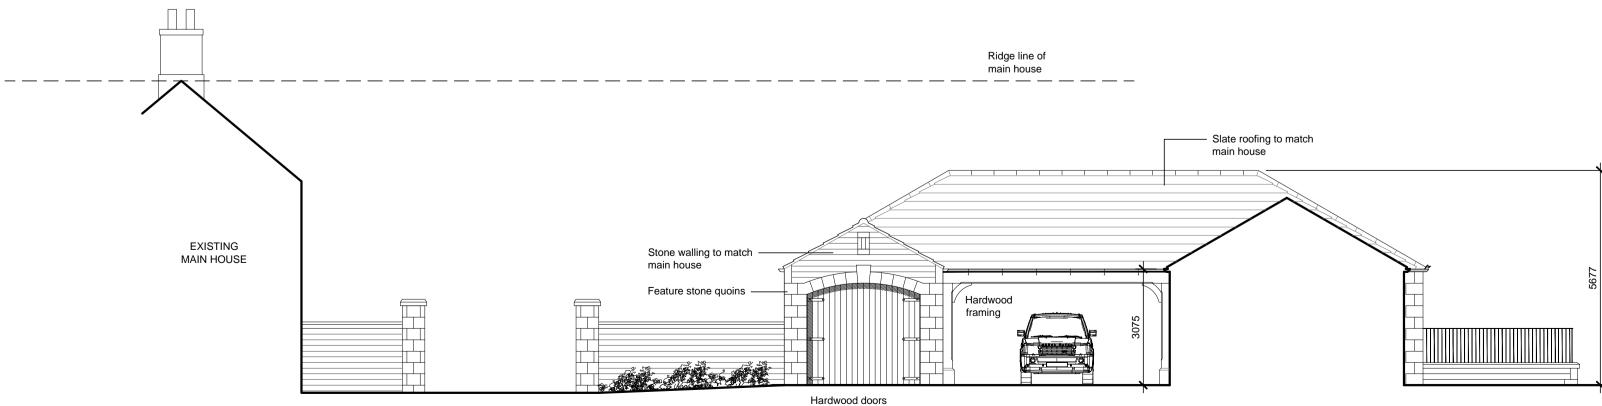

PROPOSED NORTH-WEST ELEVATION

Existing stone detailing and walling stone to be re-used where possible

Rev E PS 05-04-19 Additional context with Main House added.
Rev D PS 04-02-19 Notes re use of existing materials and extent of solar roofing finish added.
Rev C PS 19-11-18 Dimensions added.

Rev B PS 10-10-18 Building description updated. Rev A PS 19-09-18 Optional North-East elevation removed.

## Domestic/ Agricultural Outbuilding Proposed Elevations

 Date:
 Drawn By:
 Checked By:
 Scale: A1@

 Sep' 18
 PS
 1:100

 Project No:
 Drawing No:
 Revision:

 3317
 014
 E