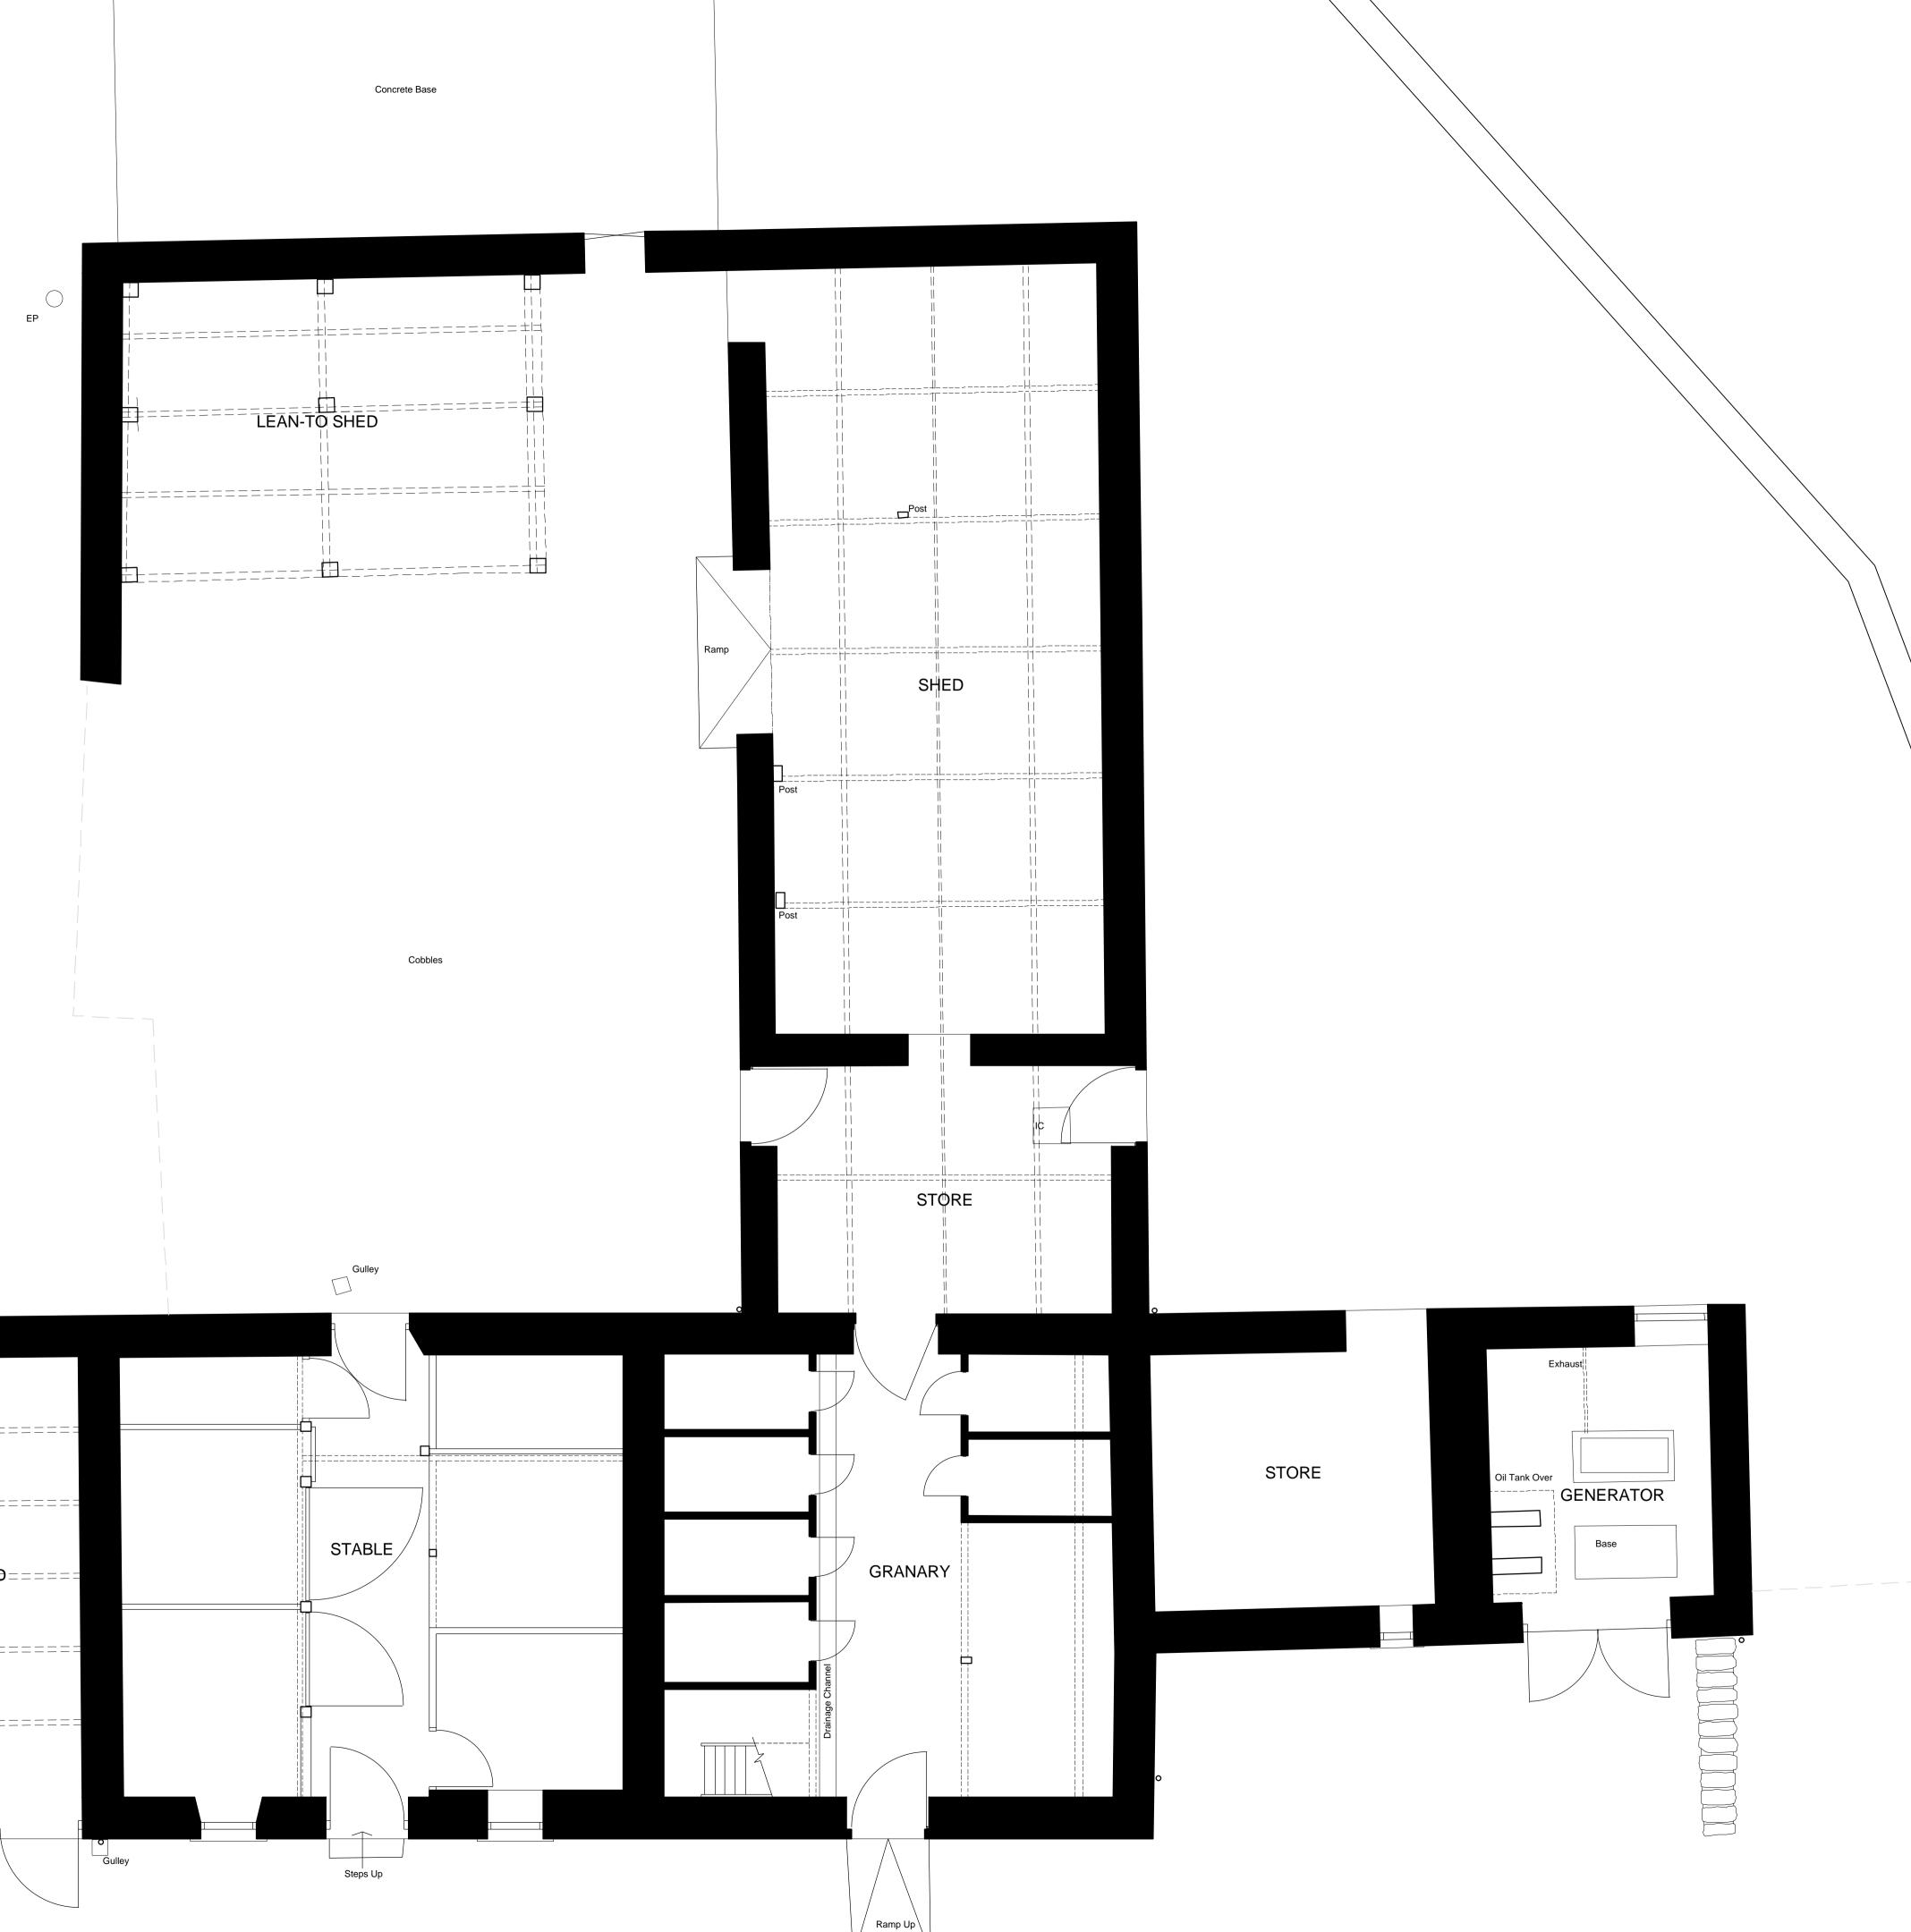

## EXISTING GROUND FLOOR PLAN 1:50

Phone: 01434 601020 mail@doonanarchitects.co.uk

## Project name Langleeford Farm

| Date       | Drawn by   | Scale   |
|------------|------------|---------|
| 10/09/2018 | ТОМ        | 1:50@A1 |
| Job no     | Drawing no | Rev     |
| 1234       | E01        | -       |

## <sup>For</sup> Liliburn Estates Farming Partnership

Drawing title Ground Floor Plan

PIG STY

t===

BRIDGE ABUTMENTS

 $\bigcirc$ 

1=====

Discrepancies, ambiguities and/or omissions between this drawing and information given elsewhere must be reported to the architect before proceeding. This drawing is copyright. Dimensions must be checked on site. Do not scale off dimensions from this drawing.