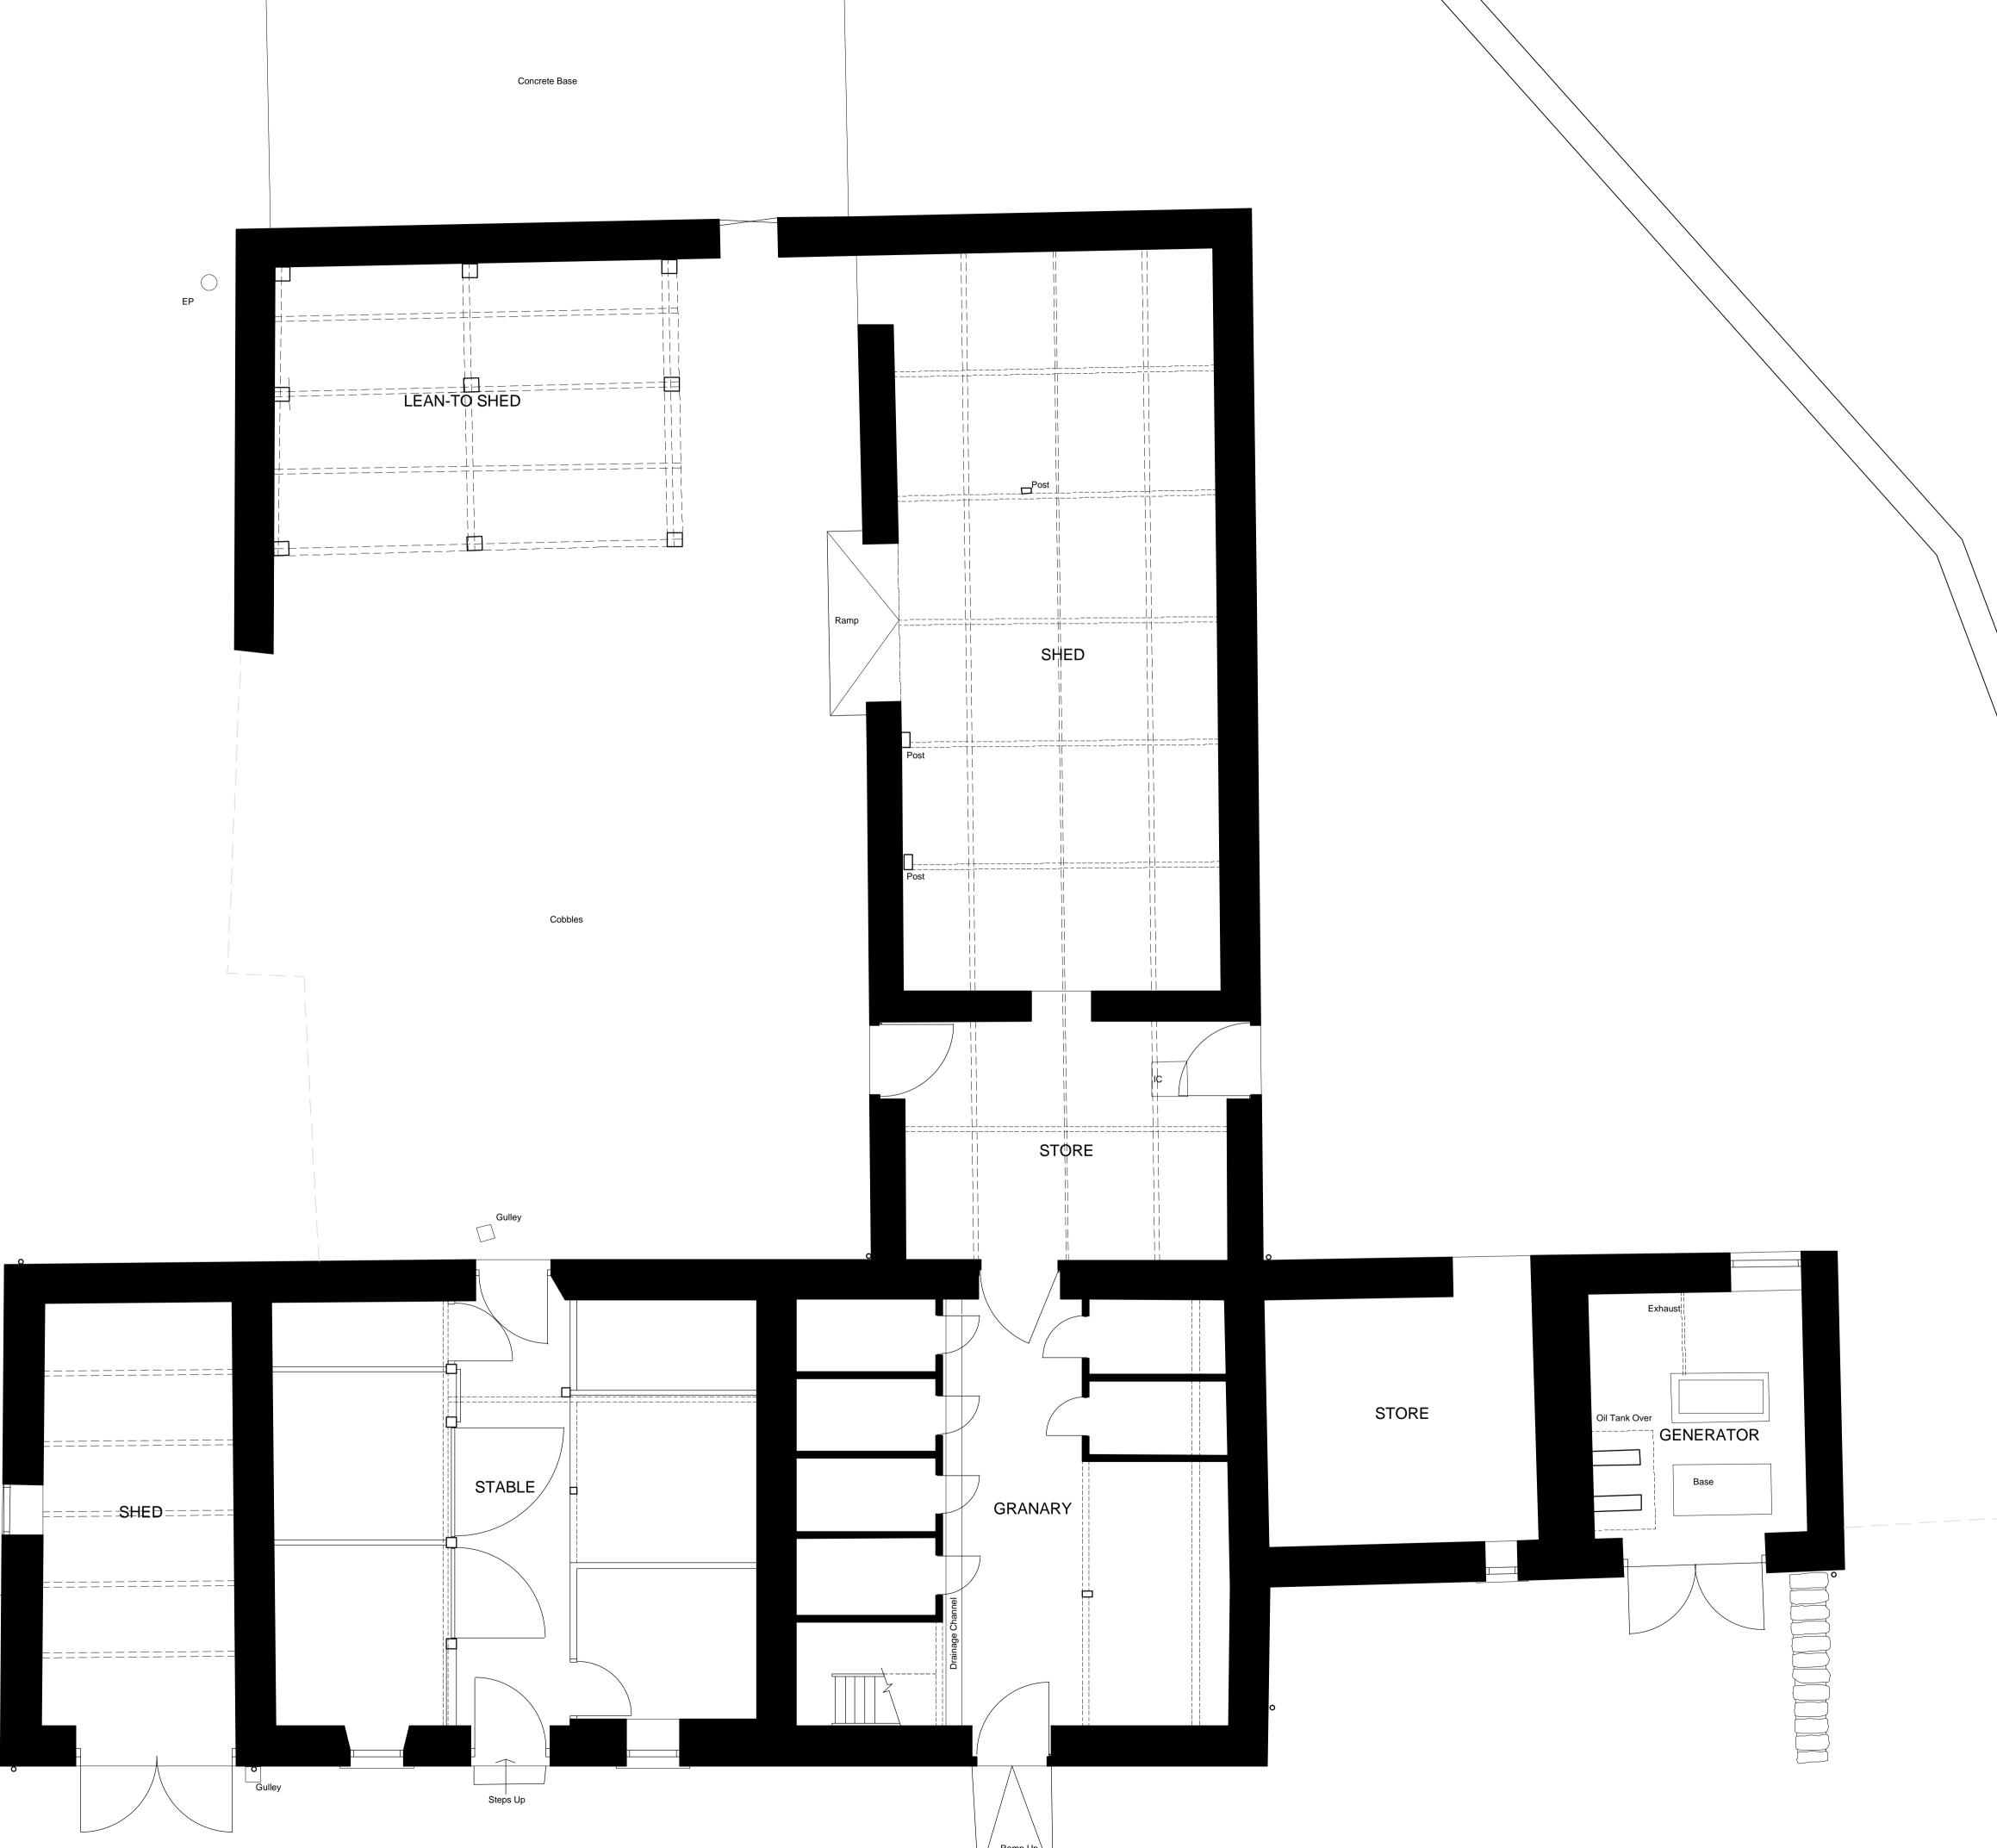

## EXISTING GROUND FLOOR PLAN 1:50

Phone: 01434 601020 mail@doonanarchitects.co.uk

## Project name Langleeford Farm

| Date       | Drawn by   | Scale   |
|------------|------------|---------|
| 10/09/2018 | ТОМ        | 1:50@A1 |
| Job no     | Drawing no | Rev     |
| 1234       | E01        | -       |

## <sup>For</sup> Liliburn Estates Farming Partnership

Drawing title Ground Floor Plan

PIG STY

t===

BRIDGE ABUTMENTS

 $\bigcirc$ 

1=====

Discrepancies, ambiguities and/or omissions between this drawing and information given elsewhere must be reported to the architect before proceeding. This drawing is copyright. Dimensions must be checked on site. Do not scale off dimensions from this drawing.