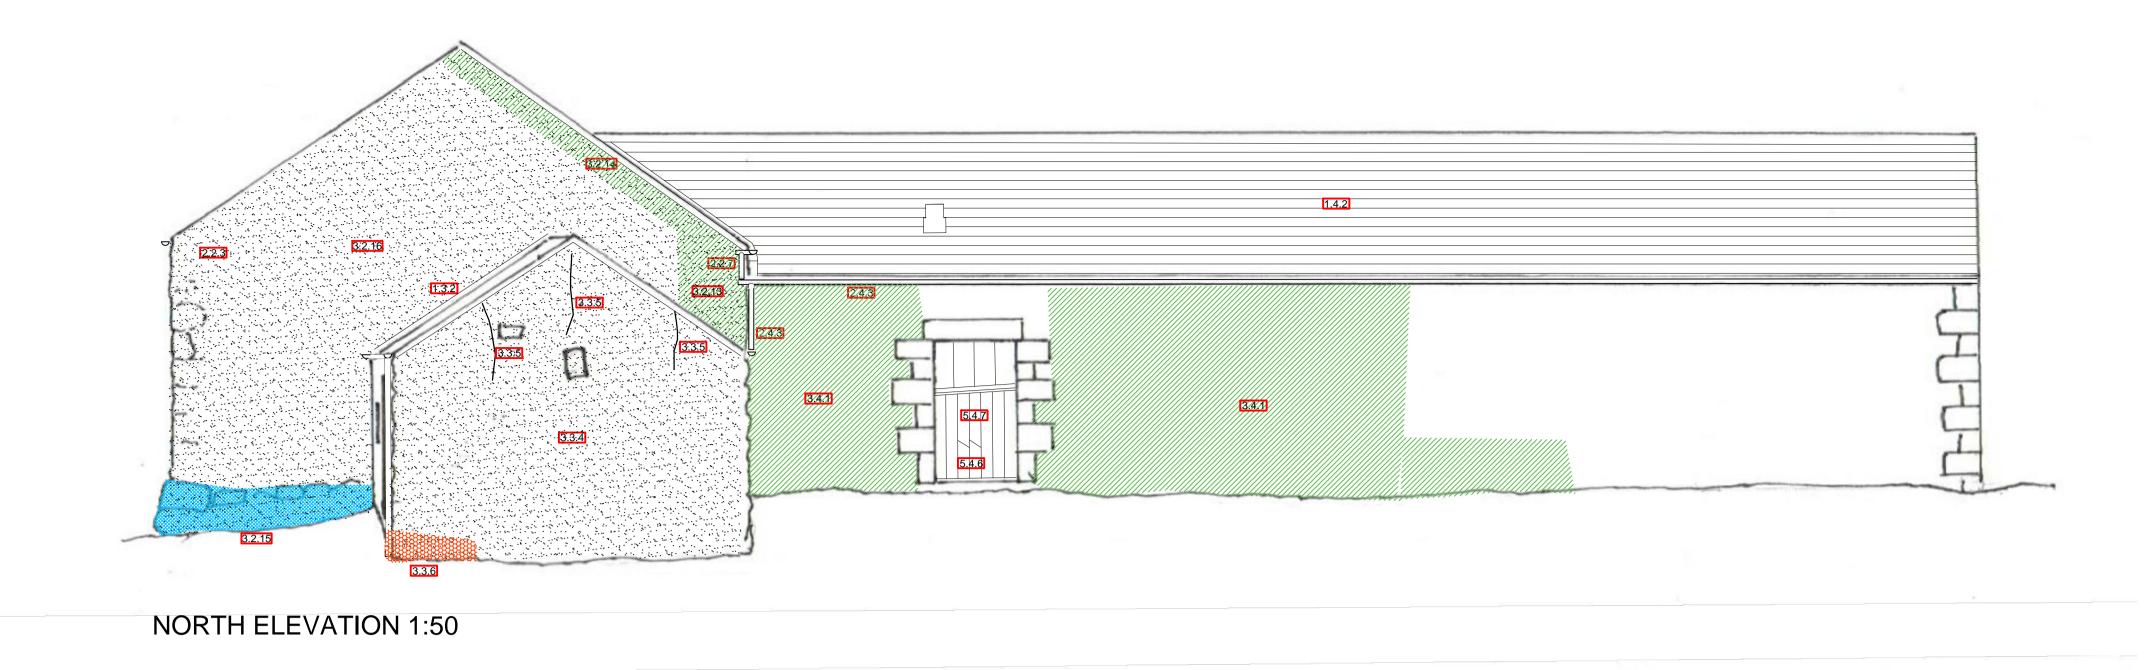

WEST ELEVATION 1:50

WEST ELEVATION WITH SECTION THROUGH THE REAR RANGE 1:50

16 Hallstile Bank Hexham Northumberland NE46 3PQ Phone: 01434 601020 mail@doonanarchitects.co.uk

Project name Langleeford Farm

| Date       | Drawn by   | Scale   |
|------------|------------|---------|
| 10/09/2018 | TOM        | 1:50@A1 |
| Job no     | Drawing no | Rev     |
| 1234       | P03        | Α       |
|            |            |         |

For Liliburn Estates Farming Partnership

Drawing title

Proposed Elevations (North & West)

Discrepancies, ambiguities and/or omissions between this drawing and information given elsewhere must be reported to the architect before proceeding.

Areas of Stonework to be repointed - refer to spec 7

**N** 

Areas of Stonework to be patch repointed - refer to spec 7

Areas to be built out with stone - refer to spec 8

New timber lintels - refer to spec 9

----- Helibar joint reinforcement - refer to spec 10

Areas of Brickwork to be deep tamped - refer to spec 11

Areas of New limewash - refer to spec 12

Areas of Stonework to be rebuilt - refer to spec 13

For numbered notes refer to the schedule of works