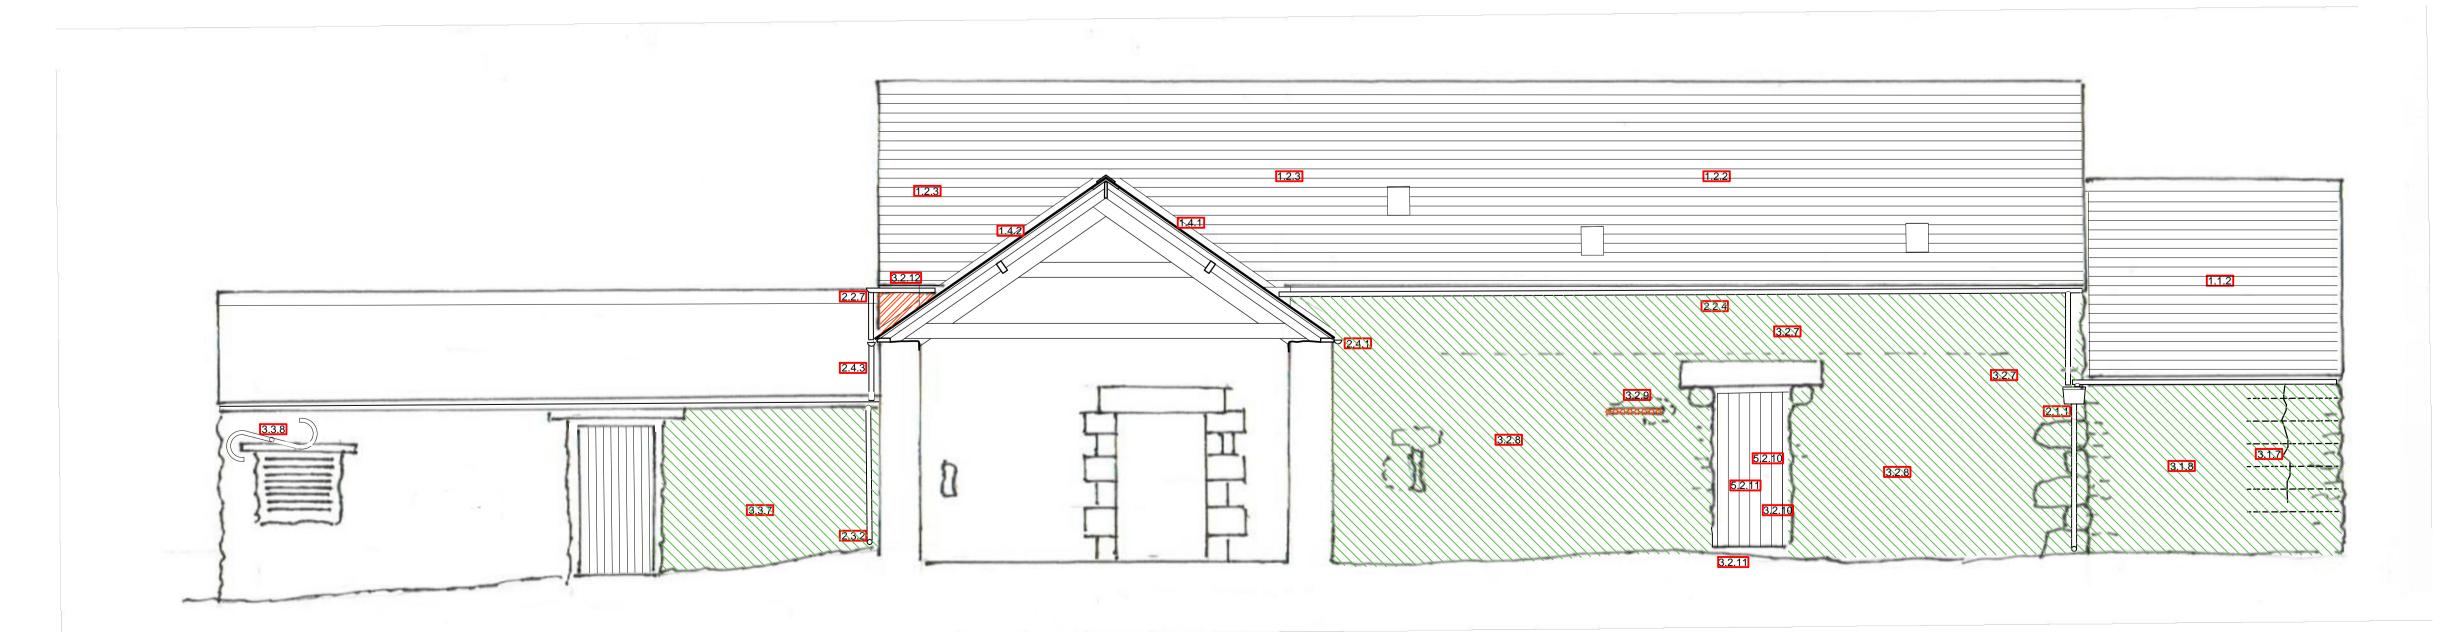

WEST ELEVATION 1:50

WEST ELEVATION WITH SECTION THROUGH THE REAR RANGE 1:50

16 Hallstile Bank Hexham Northumberland NE46 3PQ Phone: 01434 601020 mail@doonanarchitects.co.uk

Project name Langleeford Farm

| Date       | Drawn by   | Scale   |
|------------|------------|---------|
| 10/09/2018 | TOM        | 1:50@A1 |
| Job no     | Drawing no | Rev     |
| 1234       | P03        | Α       |
|            |            |         |

For Liliburn Estates Farming Partnership

Drawing title

Proposed Elevations (North & West)

Discrepancies, ambiguities and/or omissions between this drawing and information given elsewhere must be reported to the architect before proceeding.

Areas of Stonework to be repointed - refer to spec 7

**N** 

Areas of Stonework to be patch repointed - refer to spec 7

Areas to be built out with stone - refer to spec 8

New timber lintels - refer to spec 9

----- Helibar joint reinforcement - refer to spec 10

Areas of Brickwork to be deep tamped - refer to spec 11

Areas of New limewash - refer to spec 12

Areas of Stonework to be rebuilt - refer to spec 13

For numbered notes refer to the schedule of works