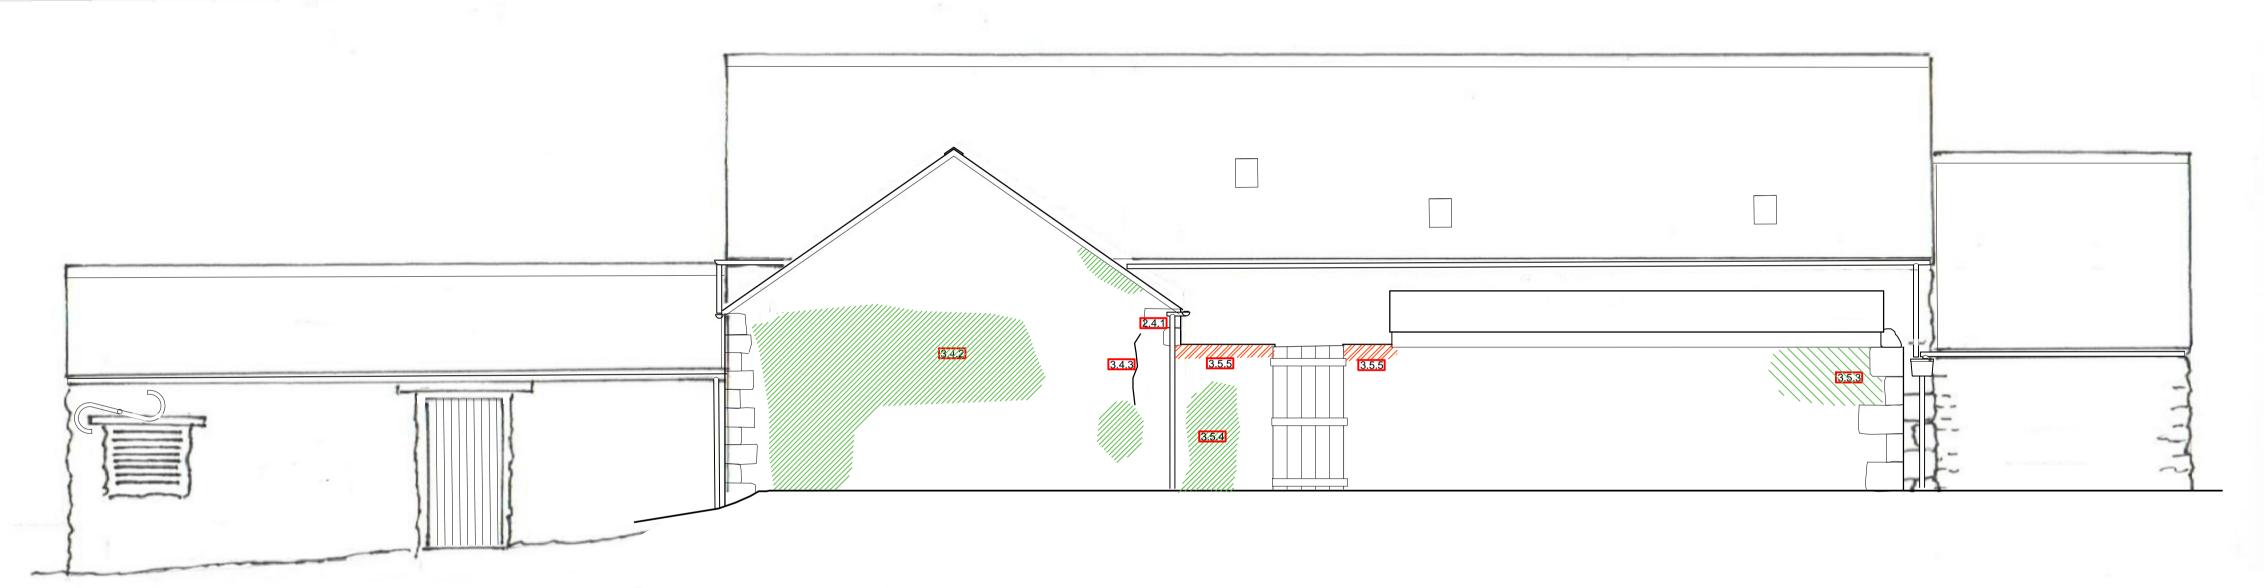

WEST ELEVATION 1:50

WEST ELEVATION WITH SECTION THROUGH THE REAR RANGE 1:50

16 Hallstile Bank Hexham Northumberland NE46 3PQ Phone: 01434 601020 mail@doonanarchitects.co.uk

Project name Langleeford Farm

| Date       | Drawn by   | Scale   |
|------------|------------|---------|
| 10/09/2018 | TOM        | 1:50@A1 |
| Job no     | Drawing no | Rev     |
| 1234       | P03        | Α       |
|            |            |         |

For Liliburn Estates Farming Partnership

Drawing title

Proposed Elevations (North & West)

Discrepancies, ambiguities and/or omissions between this drawing and information given elsewhere must be reported to the architect before proceeding.

Areas of Stonework to be repointed - refer to spec 7

**N** 

Areas of Stonework to be patch repointed - refer to spec 7

Areas to be built out with stone - refer to spec 8

New timber lintels - refer to spec 9

----- Helibar joint reinforcement - refer to spec 10

Areas of Brickwork to be deep tamped - refer to spec 11

Areas of New limewash - refer to spec 12

Areas of Stonework to be rebuilt - refer to spec 13

For numbered notes refer to the schedule of works