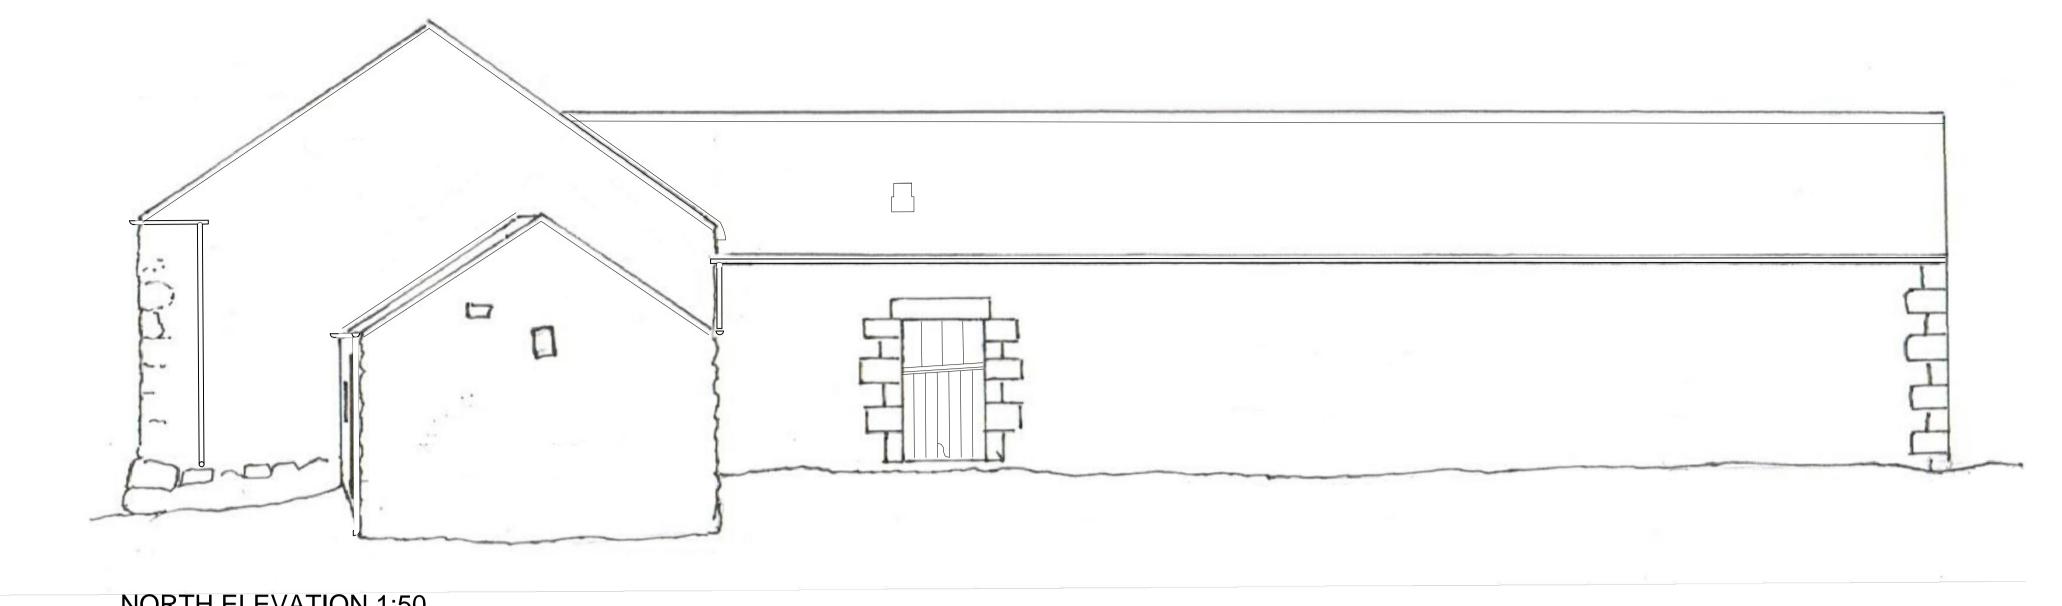

NORTH ELEVATION 1:50

WEST ELEVATION 1:50

WEST ELEVATION WITH SECTION THROUGH THE REAR RANGE 1:50

16 Hallstile Bank Hexham Northumberland NE46 3PQ Phone: 01434 601020 mail@doonanarchitects.co.uk

Project name
Langleeford Farm

Drawing title
Existing Elevations (North & West)

Discrepancies, ambiguities and/or omissions between this drawing and information given elsewhere must be reported to the architect before proceeding.
This drawing is copyright.
Dimensions must be checked on site.
Do not scale off dimensions from this drawing.