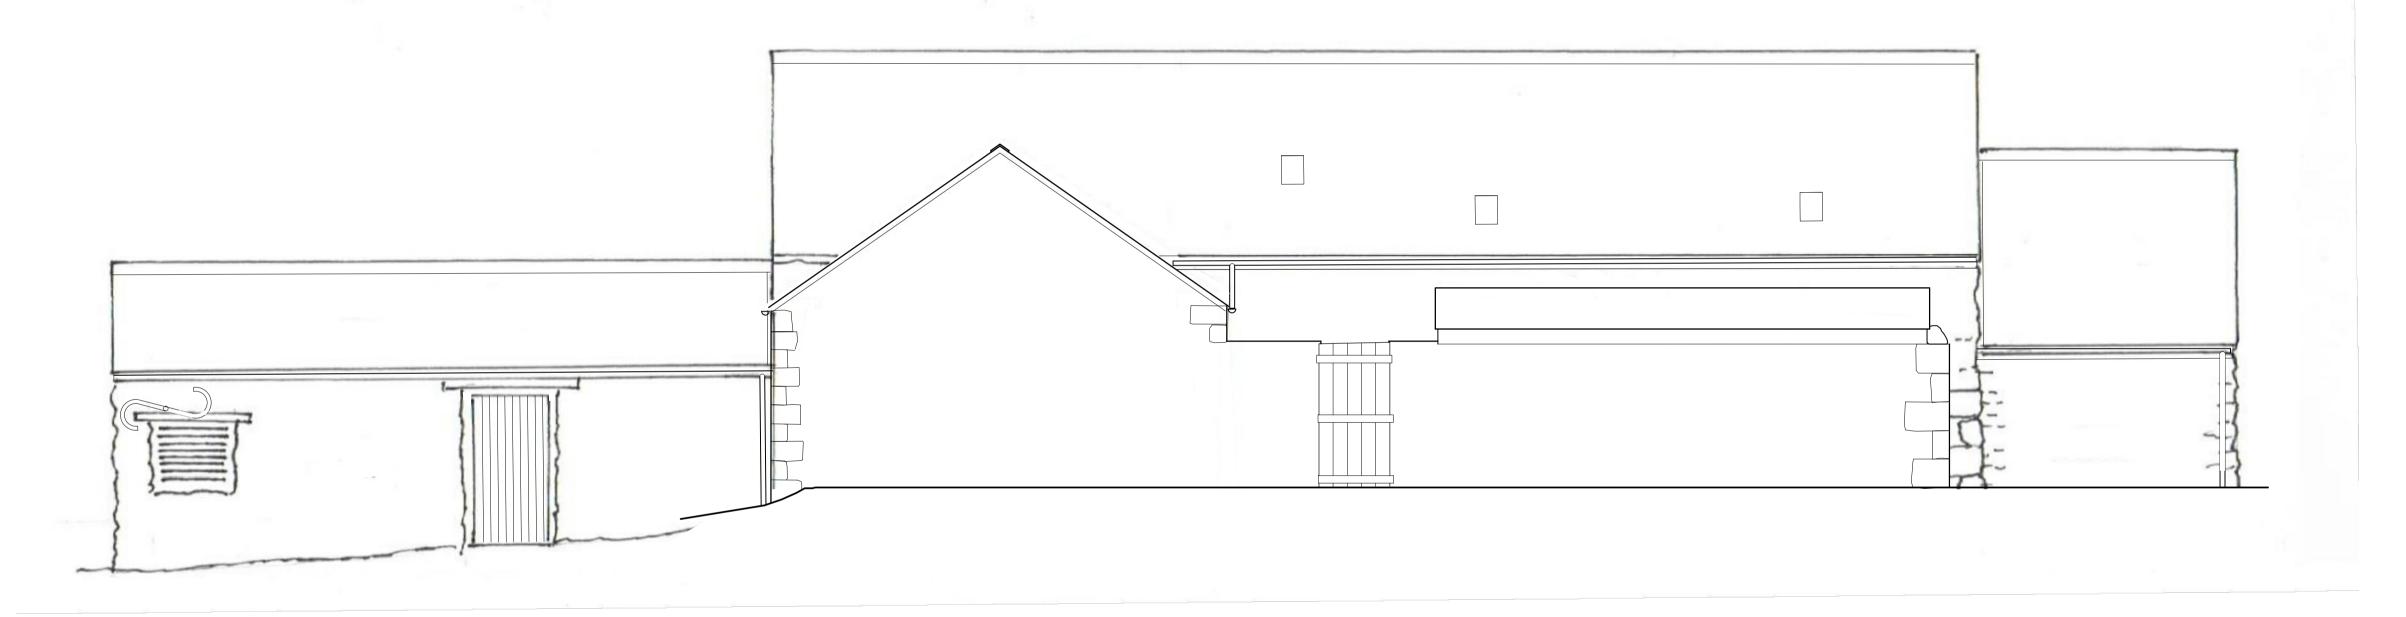

NORTH ELEVATION 1:50

WEST ELEVATION 1:50

WEST ELEVATION WITH SECTION THROUGH THE REAR RANGE 1:50

16 Hallstile Bank Hexham Northumberland NE46 3PQ Phone: 01434 601020 mail@doonanarchitects.co.uk

Project name
Langleeford Farm

Drawing title
Existing Elevations (North & West)

Discrepancies, ambiguities and/or omissions between this drawing and information given elsewhere must be reported to the architect before proceeding.
This drawing is copyright.
Dimensions must be checked on site.
Do not scale off dimensions from this drawing.