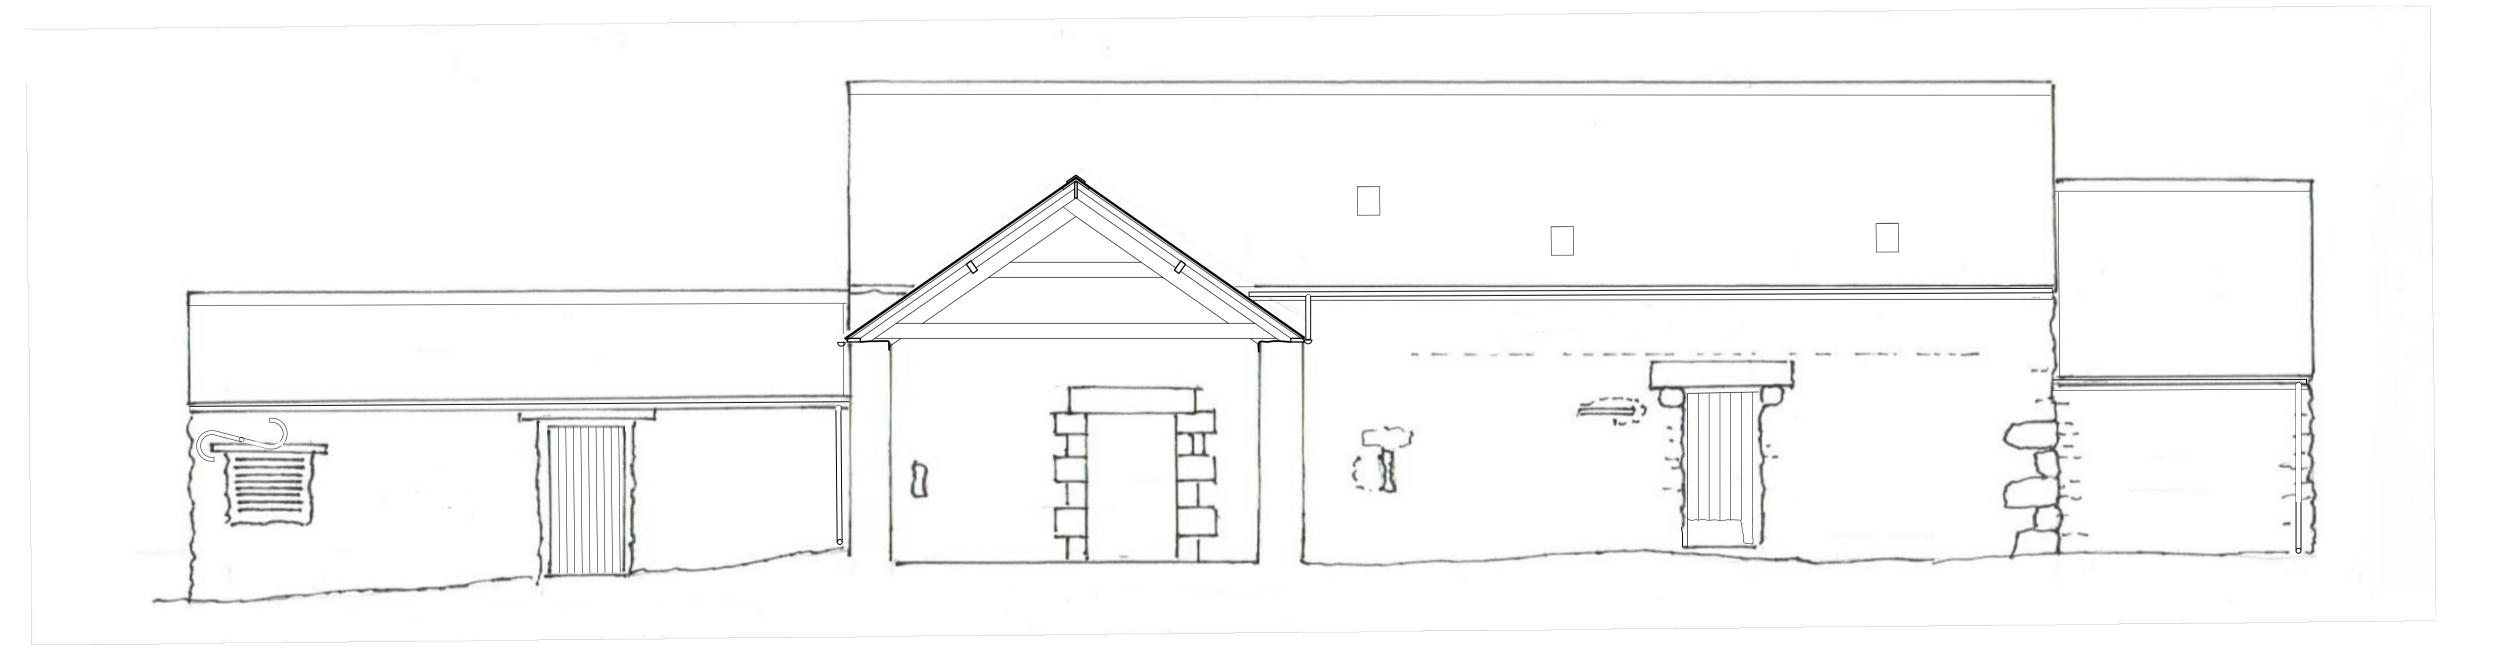

NORTH ELEVATION 1:50

WEST ELEVATION 1:50

WEST ELEVATION WITH SECTION THROUGH THE REAR RANGE 1:50

16 Hallstile Bank Hexham Northumberland NE46 3PQ Phone: 01434 601020 mail@doonanarchitects.co.uk

Project name
Langleeford Farm

Drawing title
Existing Elevations (North & West)

Discrepancies, ambiguities and/or omissions between this drawing and information given elsewhere must be reported to the architect before proceeding.
This drawing is copyright.
Dimensions must be checked on site.
Do not scale off dimensions from this drawing.