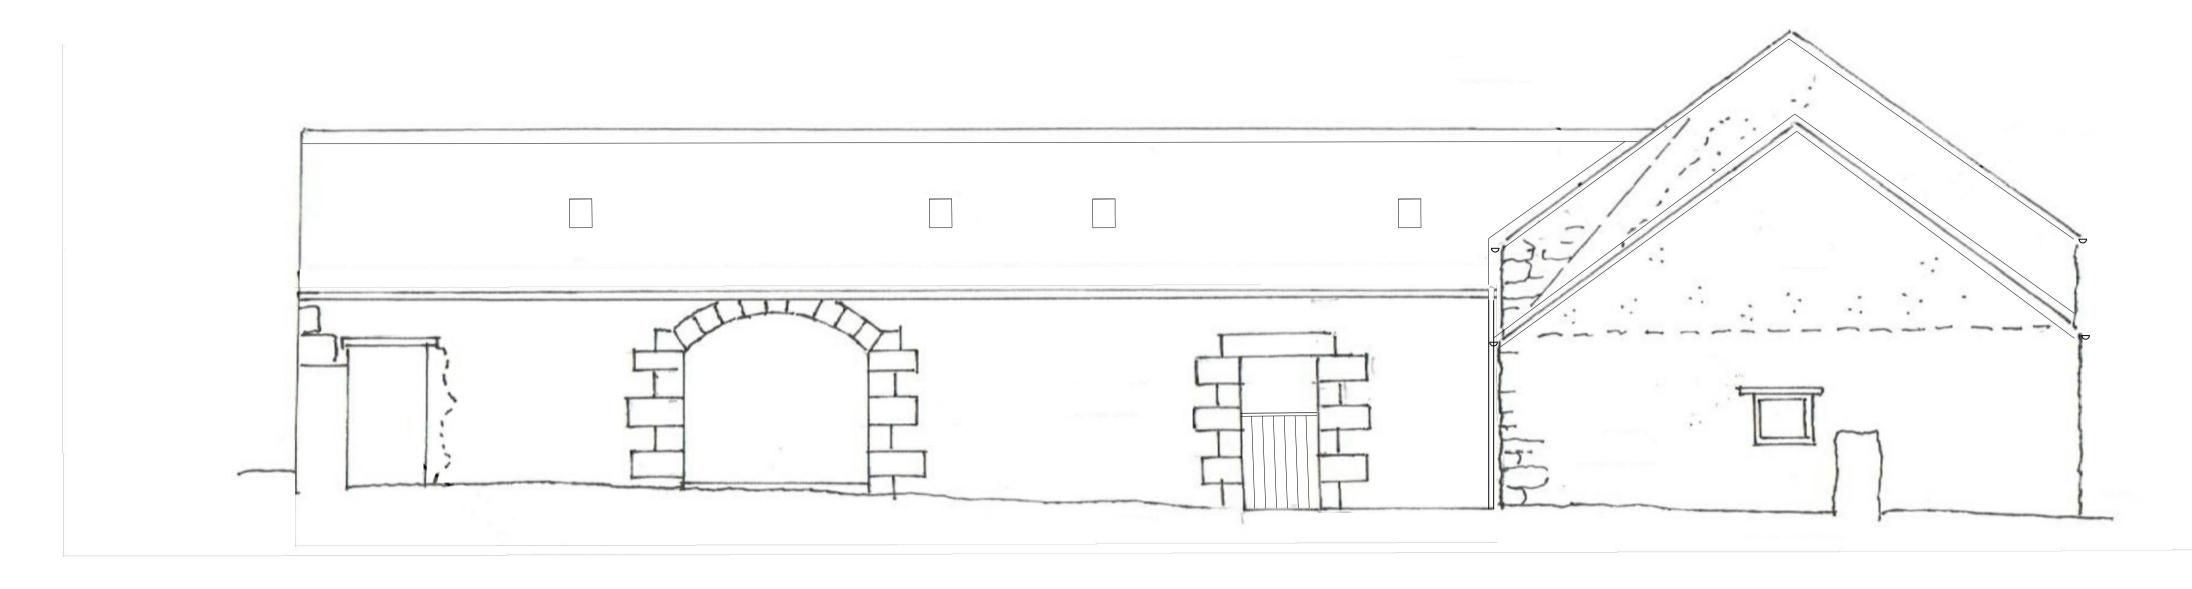

SOUTH ELEVATION OF SOUTH RANGE 1:50

SOUTH ELEVATION 1:50

EAST ELEVATION 1:50

16 Hallstile Bank Hexham Northumberland NE46 3PQ Phone: 01434 601020 mail@doonanarchitects.co.uk

Project name
Langleeford Farm

| Date       | Drawn by   | Scale   |
|------------|------------|---------|
| 10/09/2018 | TOM        | 1:50@A1 |
| Job no     | Drawing no | Rev     |
| 1234       | E04        | -       |
|            |            |         |

<sup>For</sup> Liliburn Estates Farming Partnership

Drawing title
Existing Elevations (South & West)

Discrepancies, ambiguities and/or omissions between this drawing and information given elsewhere must be reported to the architect before proceeding.