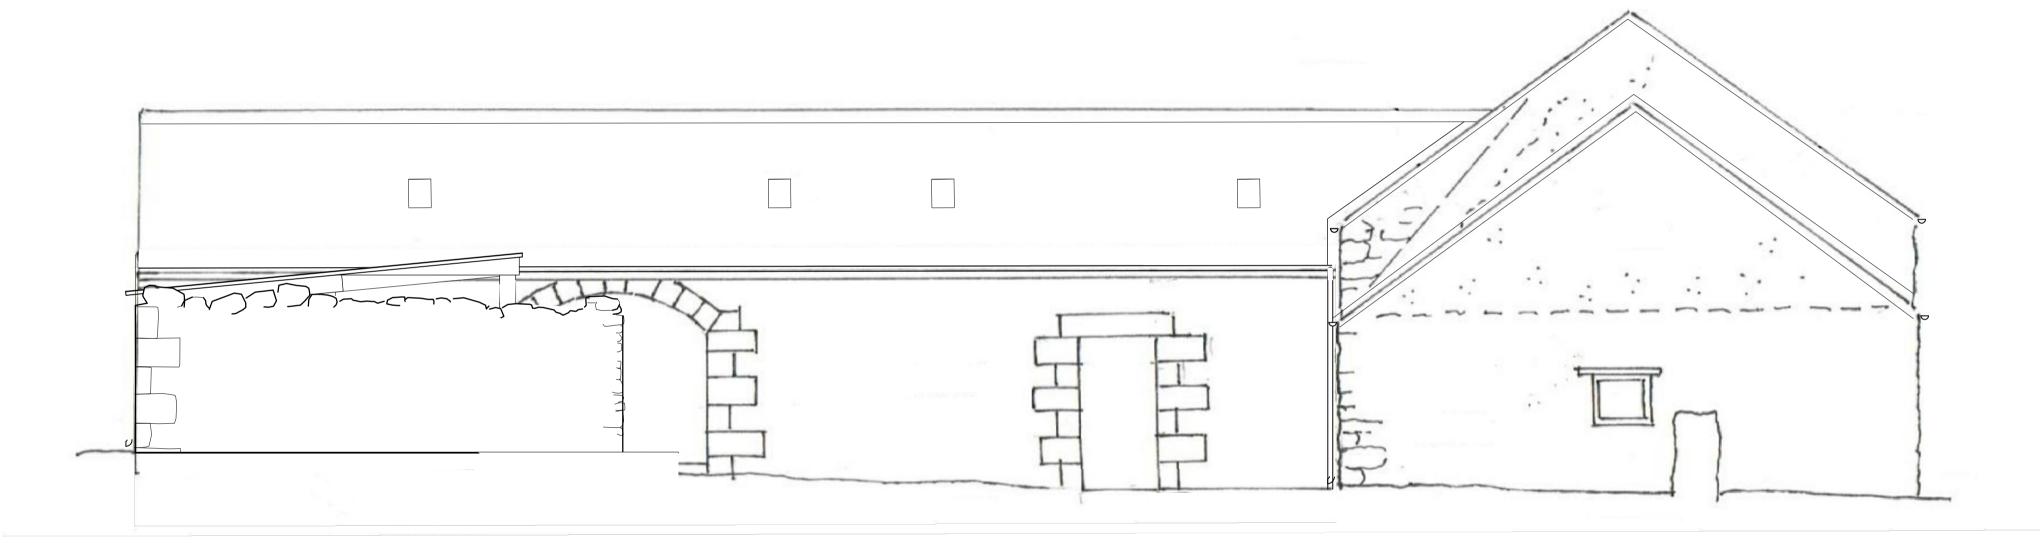

SOUTH ELEVATION OF SOUTH RANGE 1:50

SOUTH ELEVATION 1:50

EAST ELEVATION 1:50

16 Hallstile Bank Hexham Northumberland NE46 3PQ Phone: 01434 601020 mail@doonanarchitects.co.uk

Project name
Langleeford Farm

| Date       | Drawn by   | Scale   |
|------------|------------|---------|
| 10/09/2018 | TOM        | 1:50@A1 |
| Job no     | Drawing no | Rev     |
| 1234       | E04        | -       |
|            |            |         |

<sup>For</sup> Liliburn Estates Farming Partnership

Drawing title
Existing Elevations (South & West)

Discrepancies, ambiguities and/or omissions between this drawing and information given elsewhere must be reported to the architect before proceeding.