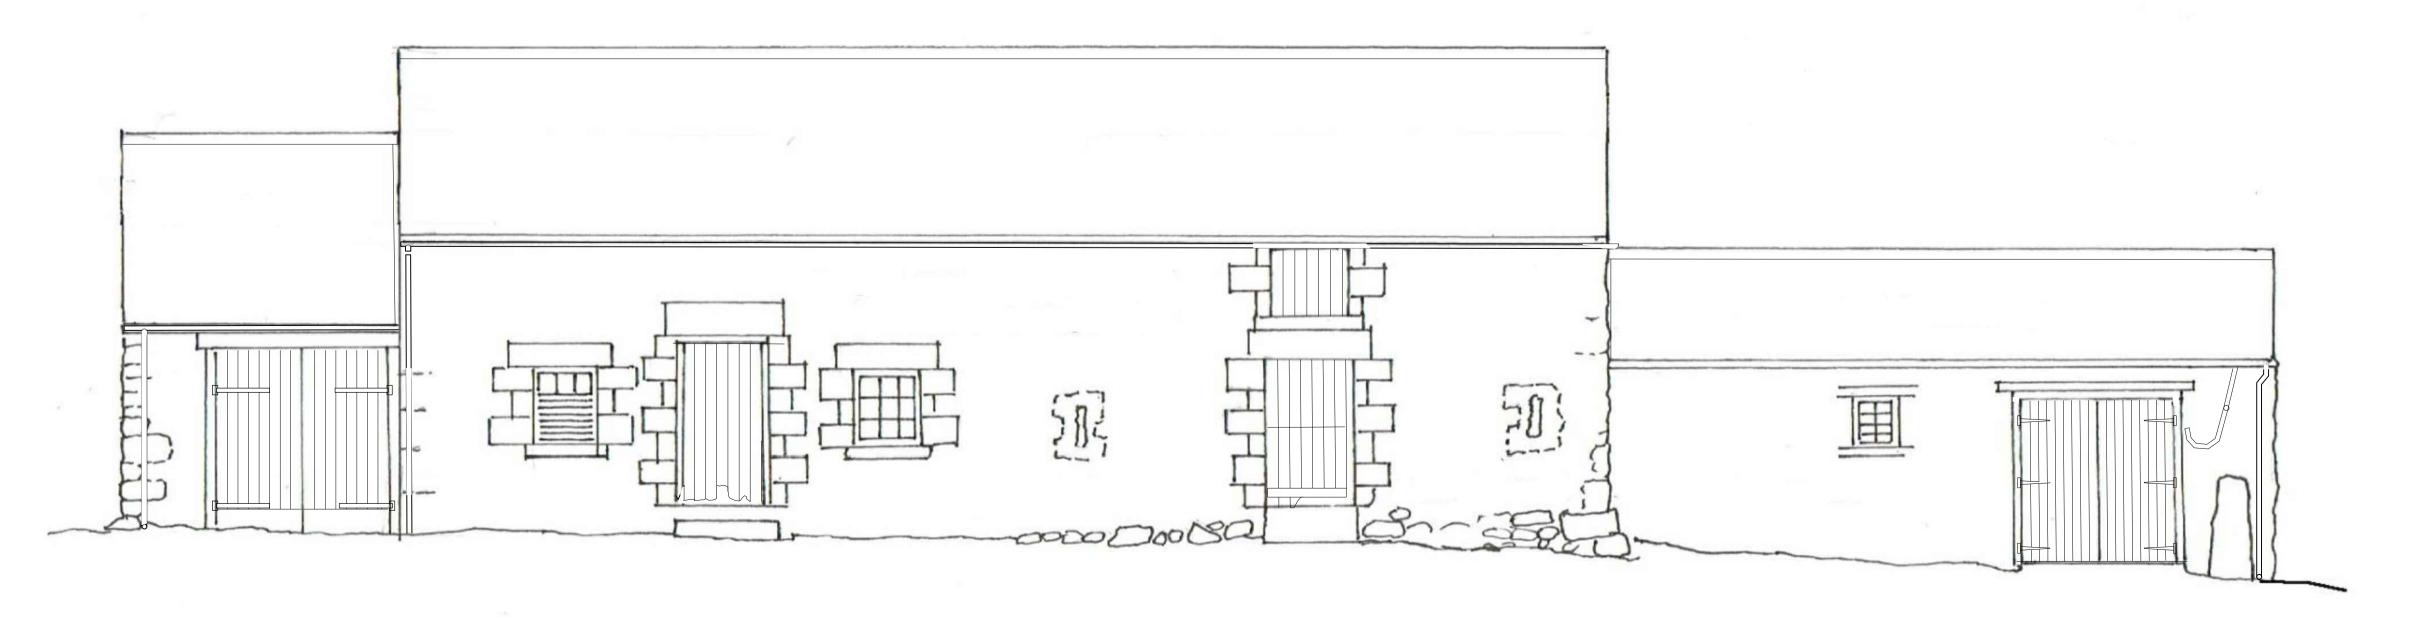

SOUTH ELEVATION OF SOUTH RANGE 1:50

SOUTH ELEVATION 1:50

EAST ELEVATION 1:50

16 Hallstile Bank Hexham Northumberland NE46 3PQ Phone: 01434 601020 mail@doonanarchitects.co.uk

Project name
Langleeford Farm

| Date       | Drawn by   | Scale   |
|------------|------------|---------|
| 10/09/2018 | TOM        | 1:50@A1 |
| Job no     | Drawing no | Rev     |
| 1234       | E04        | -       |
|            |            |         |

<sup>For</sup> Liliburn Estates Farming Partnership

Drawing title
Existing Elevations (South & West)

Discrepancies, ambiguities and/or omissions between this drawing and information given elsewhere must be reported to the architect before proceeding.