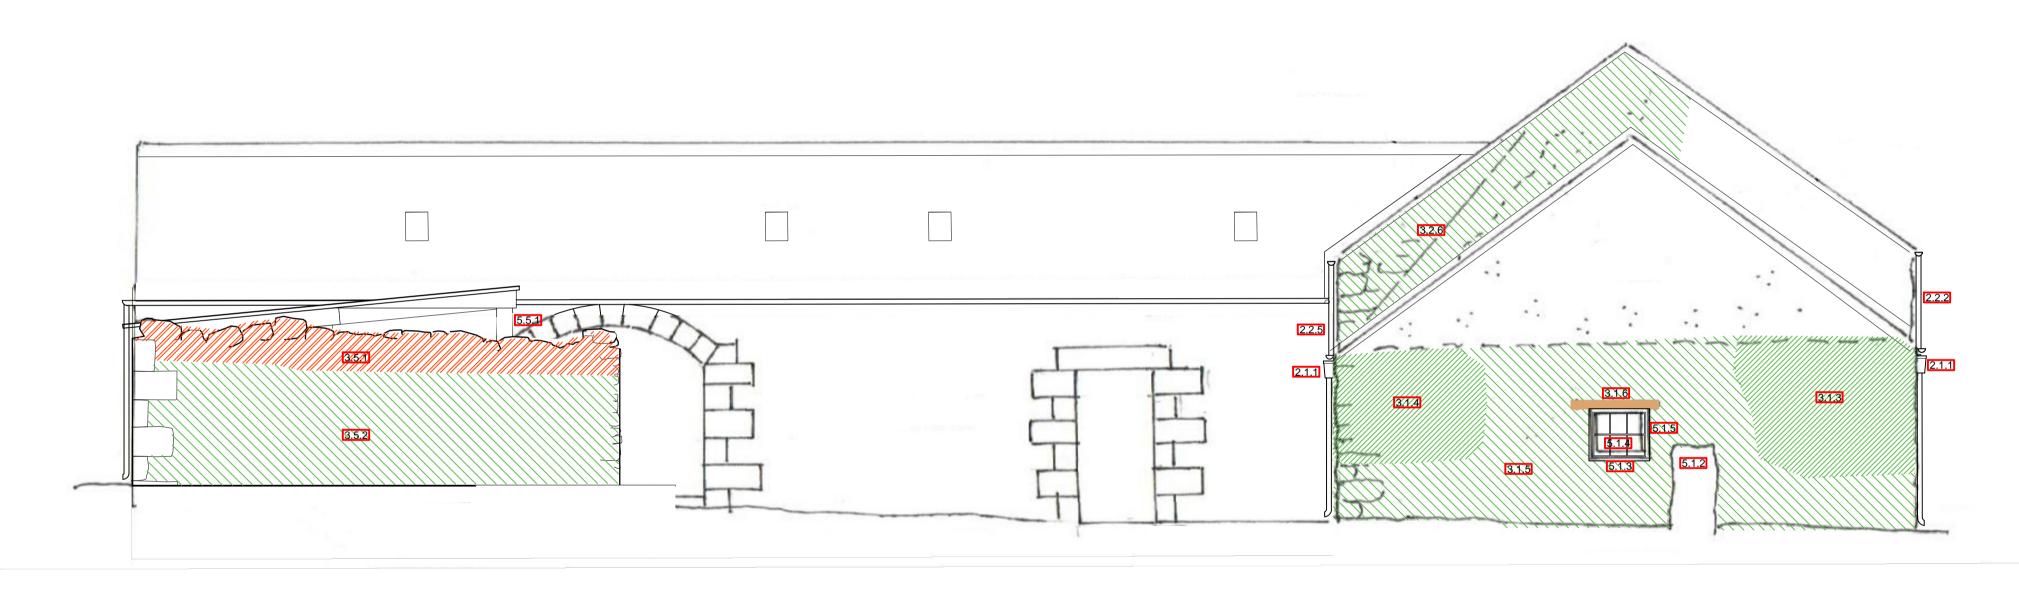

#### SOUTH ELEVATION 1:50

# Drawing title Proposed Elevations (South & East)

Discrepancies, ambiguities and/or omissions between this drawing and information given elsewhere must be reported to the architect before proceeding. This drawing is copyright. Dimensions must be checked on site. Do not scale off dimensions from this drawing.

|   | Areas of Stonework to be repointed - refer to spec 7       |
|---|------------------------------------------------------------|
|   | Areas of Stonework to be patch repointed - refer to spec 7 |
| • | Areas to be built out with stone - refer to spec 8         |
|   | New timber lintels - refer to spec 9                       |
|   | <br>Helibar joint reinforcement - refer to spec 10         |
|   | Areas of Brickwork to be deep tamped - refer to spec 11    |
|   | Areas of New limewash - refer to spec 12                   |
|   | Areas of Stonework to be rebuilt - refer to spec 13        |

For numbered notes refer to the schedule of works