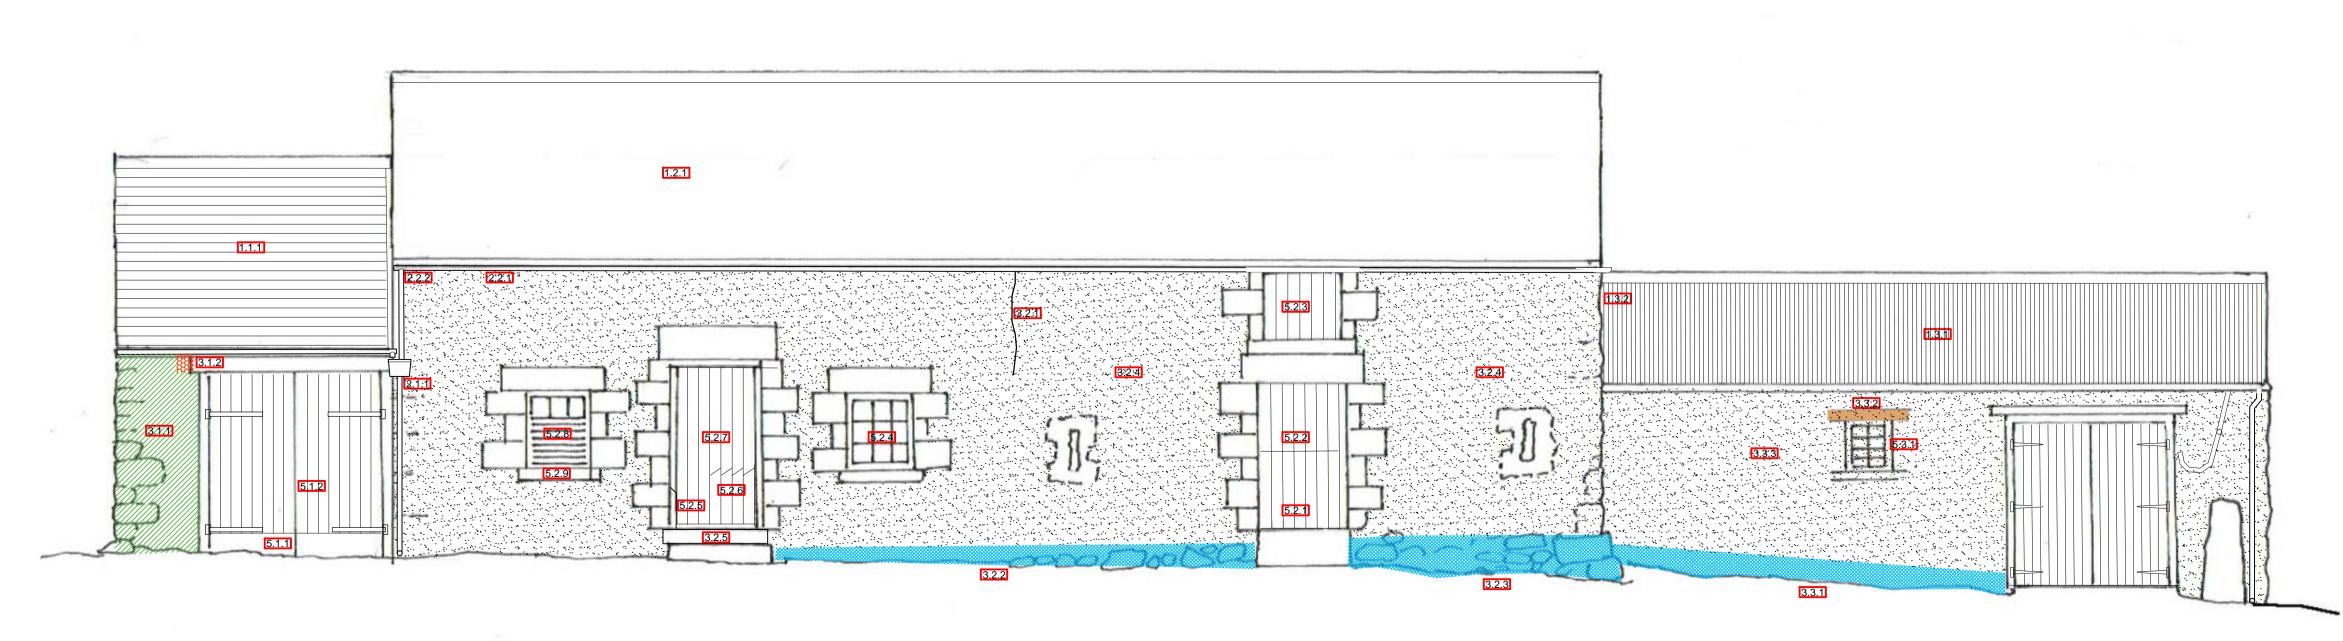

#### EAST ELEVATION 1:50

# Drawing title Proposed Elevations (South & East)

Discrepancies, ambiguities and/or omissions between this drawing and information given elsewhere must be reported to the architect before proceeding. This drawing is copyright. Dimensions must be checked on site. Do not scale off dimensions from this drawing.

|   | Areas of Stonework to be repointed - refer to spec 7       |
|---|------------------------------------------------------------|
|   | Areas of Stonework to be patch repointed - refer to spec 7 |
| • | Areas to be built out with stone - refer to spec 8         |
|   | New timber lintels - refer to spec 9                       |
|   | <br>Helibar joint reinforcement - refer to spec 10         |
|   | Areas of Brickwork to be deep tamped - refer to spec 11    |
|   | Areas of New limewash - refer to spec 12                   |
|   | Areas of Stonework to be rebuilt - refer to spec 13        |

For numbered notes refer to the schedule of works