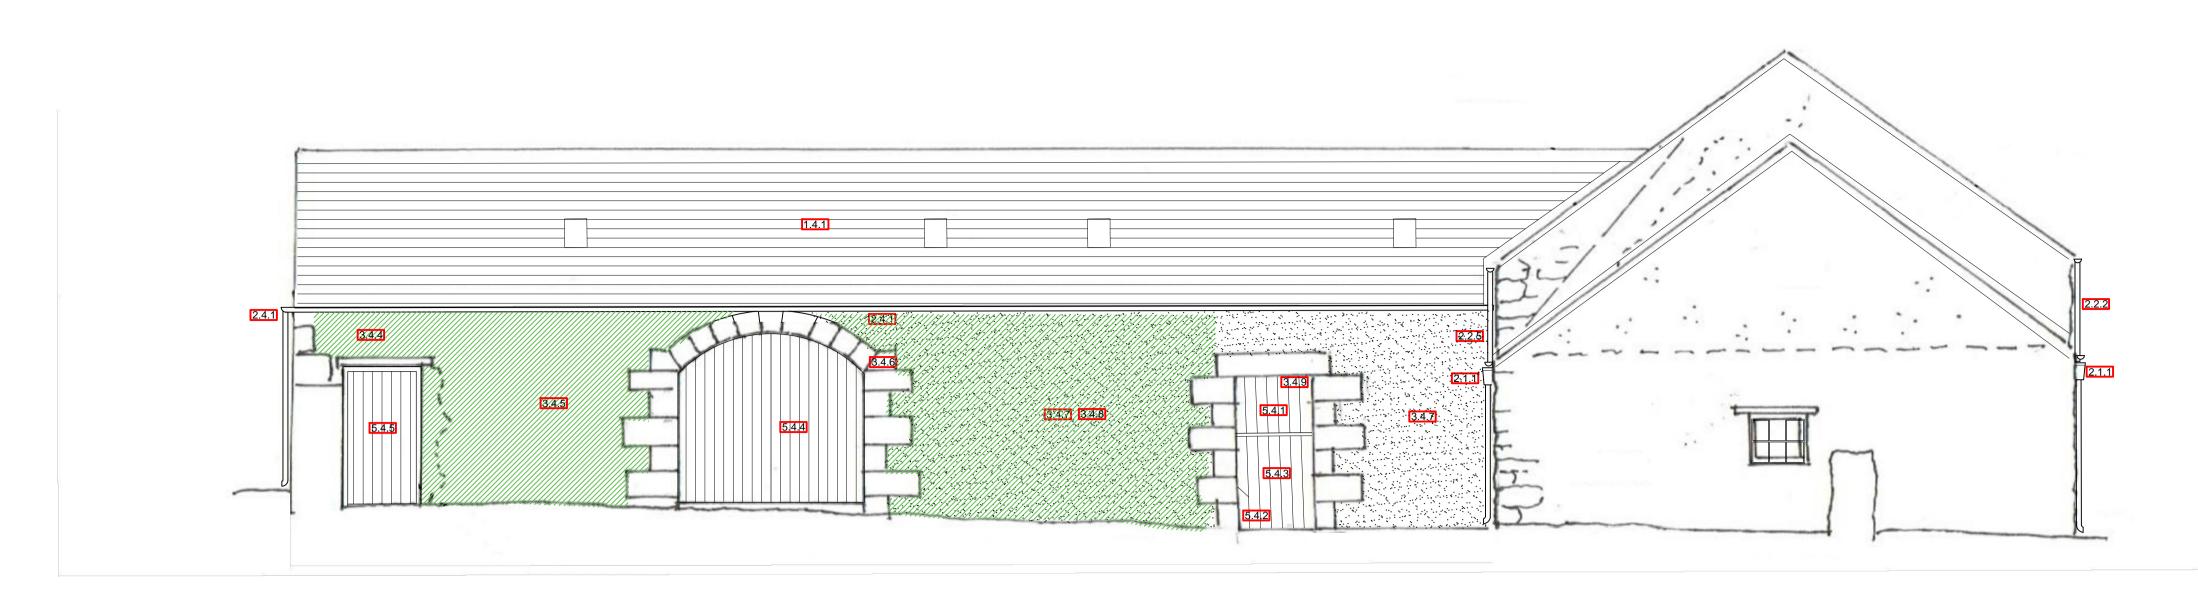

### SOUTH ELEVATION OF SOUTH RANGE 1:50

Phone: 01434 601020 mail@doonanarchitects.co.uk

# Drawing title Proposed Elevations (South & East)

Discrepancies, ambiguities and/or omissions between this drawing and information given elsewhere must be reported to the architect before proceeding. This drawing is copyright. Dimensions must be checked on site. Do not scale off dimensions from this drawing.

|   | Areas of Stonework to be repointed - refer to spec 7       |
|---|------------------------------------------------------------|
|   | Areas of Stonework to be patch repointed - refer to spec 7 |
| • | Areas to be built out with stone - refer to spec 8         |
|   | New timber lintels - refer to spec 9                       |
|   | <br>Helibar joint reinforcement - refer to spec 10         |
|   | Areas of Brickwork to be deep tamped - refer to spec 11    |
|   | Areas of New limewash - refer to spec 12                   |
|   | Areas of Stonework to be rebuilt - refer to spec 13        |

For numbered notes refer to the schedule of works