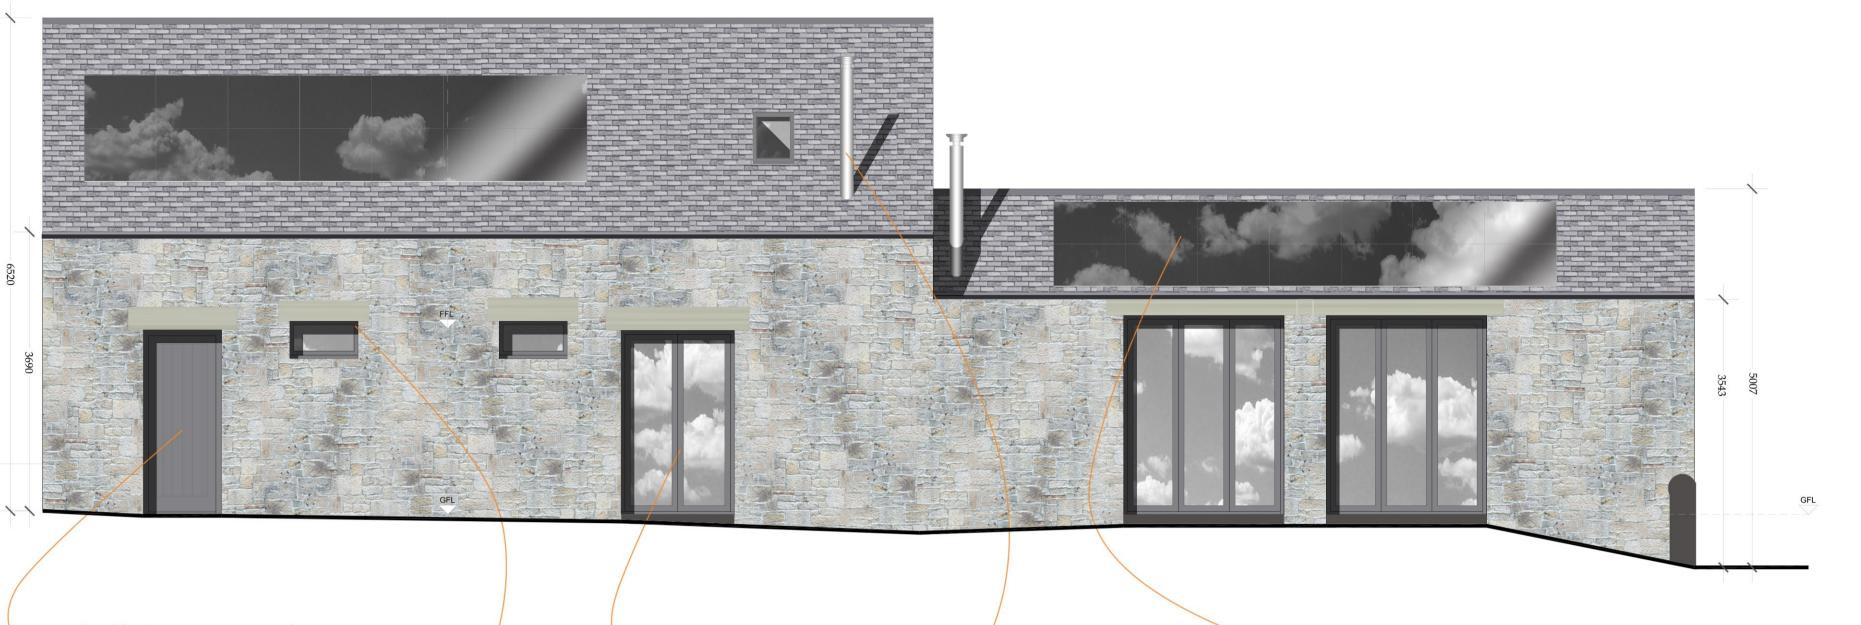

19HSF (GA) 22 Proposed South Elevation

Hardwood panel door finished in RAL 7016

Aluminium framed double glazed windows finished in RAL 7016 (Anthracite Grey). Frames set back min 75mm from face of stone

Aluminium framed double doors finished in RAL 7016 (Anthracite Grey). Frames set back min 75mm from face of stone

Stainless steel flues Prop to log burners mate

Proposed Solar Panels to match existing panels

Velux roof light over ensuite

Timber frame off-shot finished in vertical clad Larch, stained grey on completion

Aluminium framed double glazed windows finished in RAL 7016 (Anthracite Grey). Frames set back min 75mm from face of stone