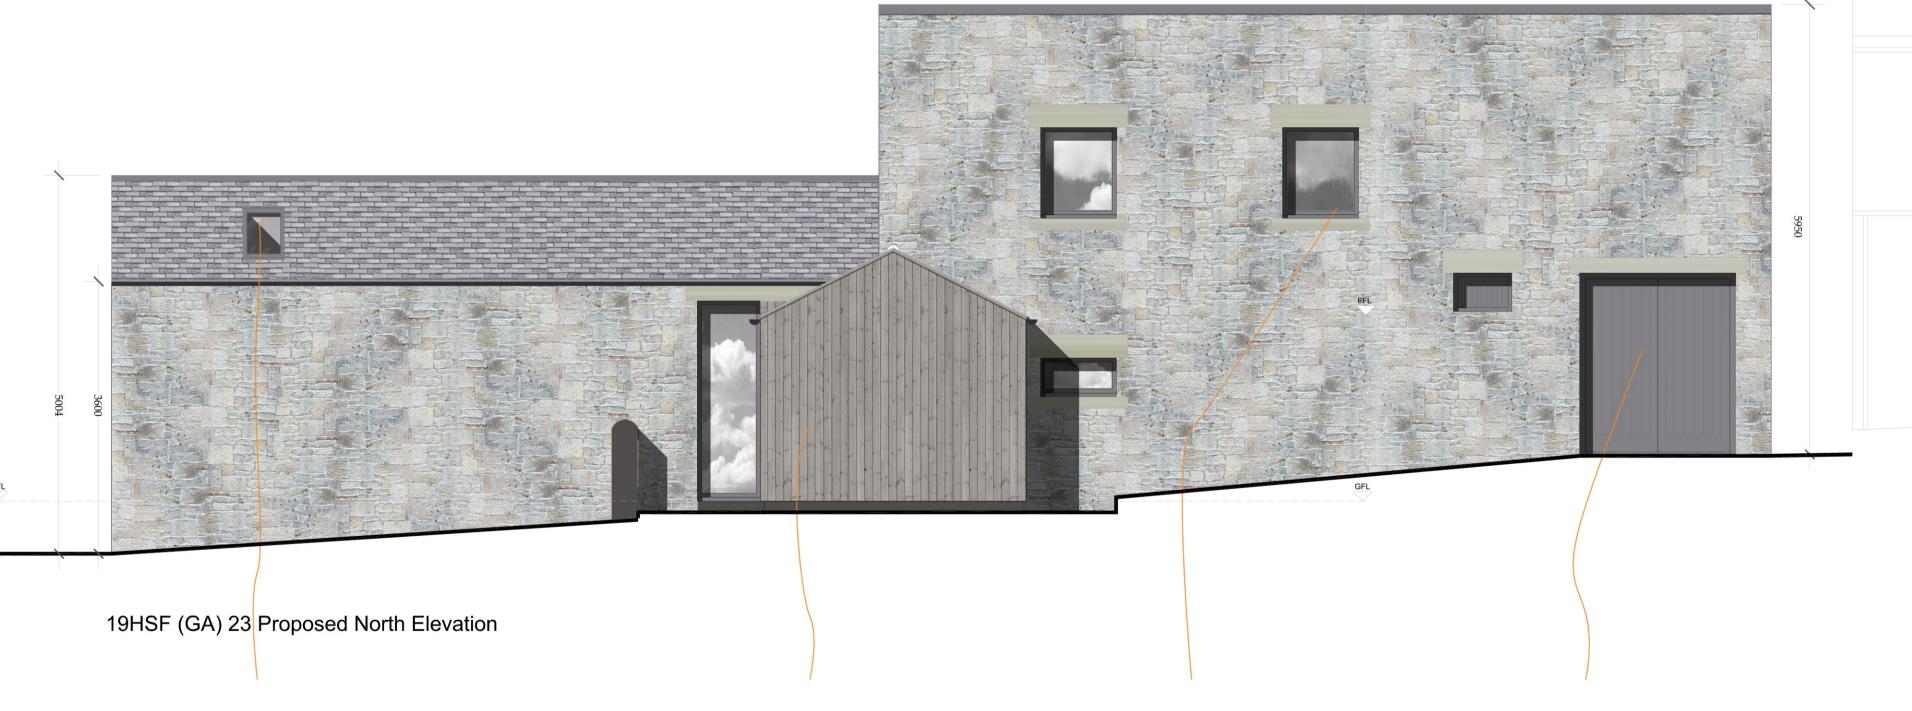

Velux roof light over ensuite

Timber frame off-shot finished in vertical clad Larch, stained grey on completion

Aluminium framed double glazed windows finished in RAL 7016 (Anthracite Grey). Frames set back min 75mm from face of stone

Hardwood panel door set finished in RAL 7016

19HSF (GA) 21 Proposed East Elevation

19HSF (GA) 24 West Elevation

1:50 1m 0 1m 2m 3m 4m 5m