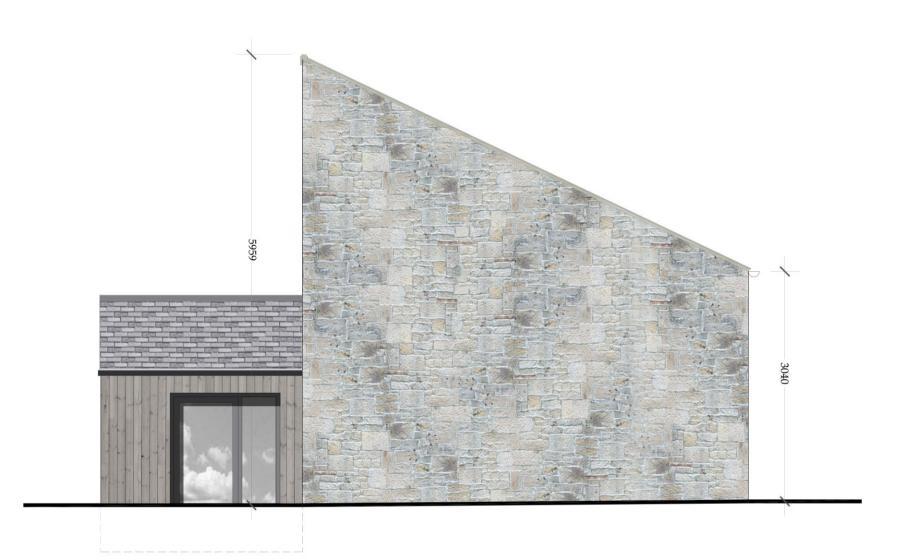

Hardwood panel door set finished in RAL 7016

19HSF (GA) 21 Proposed East Elevation

19HSF (GA) 24 West Elevation

1:50 1m 0 1m 2m 3m 4m 5m