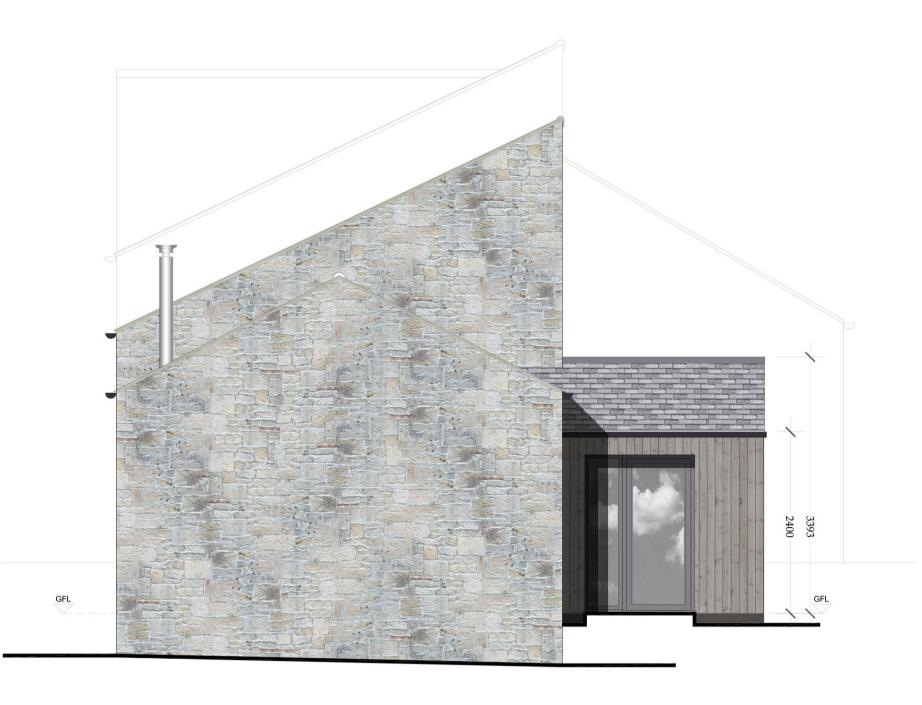

Hardwood panel door set finished in RAL 7016

19HSF (GA) 21 Proposed East Elevation

19HSF (GA) 24 West Elevation

1:50 1m 0 1m 2m 3m 4m 5m