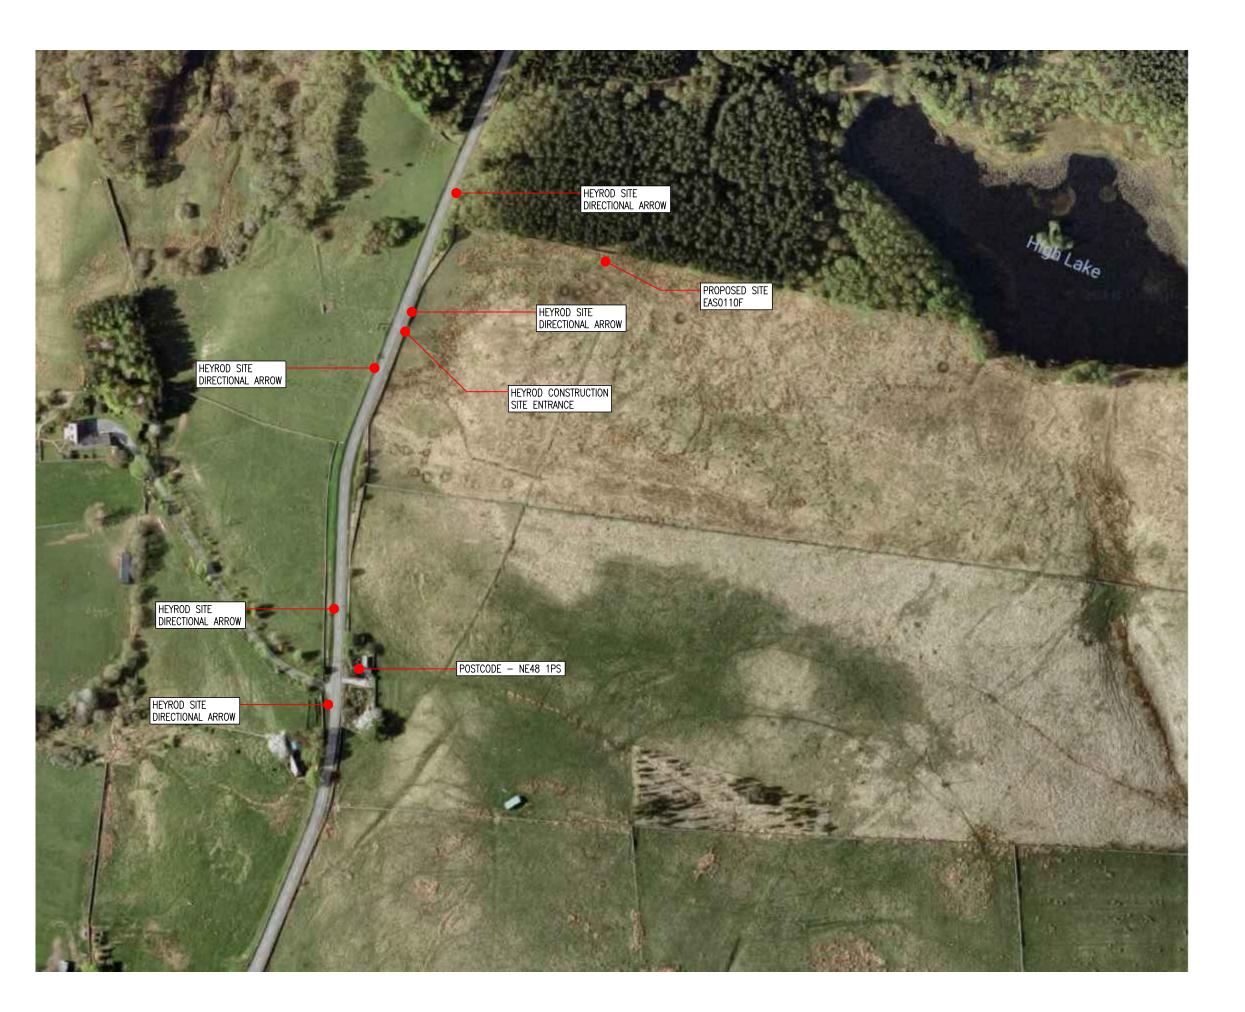

Designers Ref: P1710\_020

DWG Type:

Third Party Ref:

Site Name

## BROWNKNOWE FIELD

Site Address

GREENHAUGH NORTHUMBERLAND NE48 1PS

Drawing Title:

TRAFFIC & DIRECTION PLAN

| Drawn E   | Checked By / Date |   |       | Date | Approved By / Date |       |      |
|-----------|-------------------|---|-------|------|--------------------|-------|------|
|           |                   |   |       |      |                    |       |      |
| Site Ref: |                   |   | Optio | n:   | DWC                | G No: | Rev: |
| EAS0110F  |                   | F | :     |      | 002                | Α     |      |