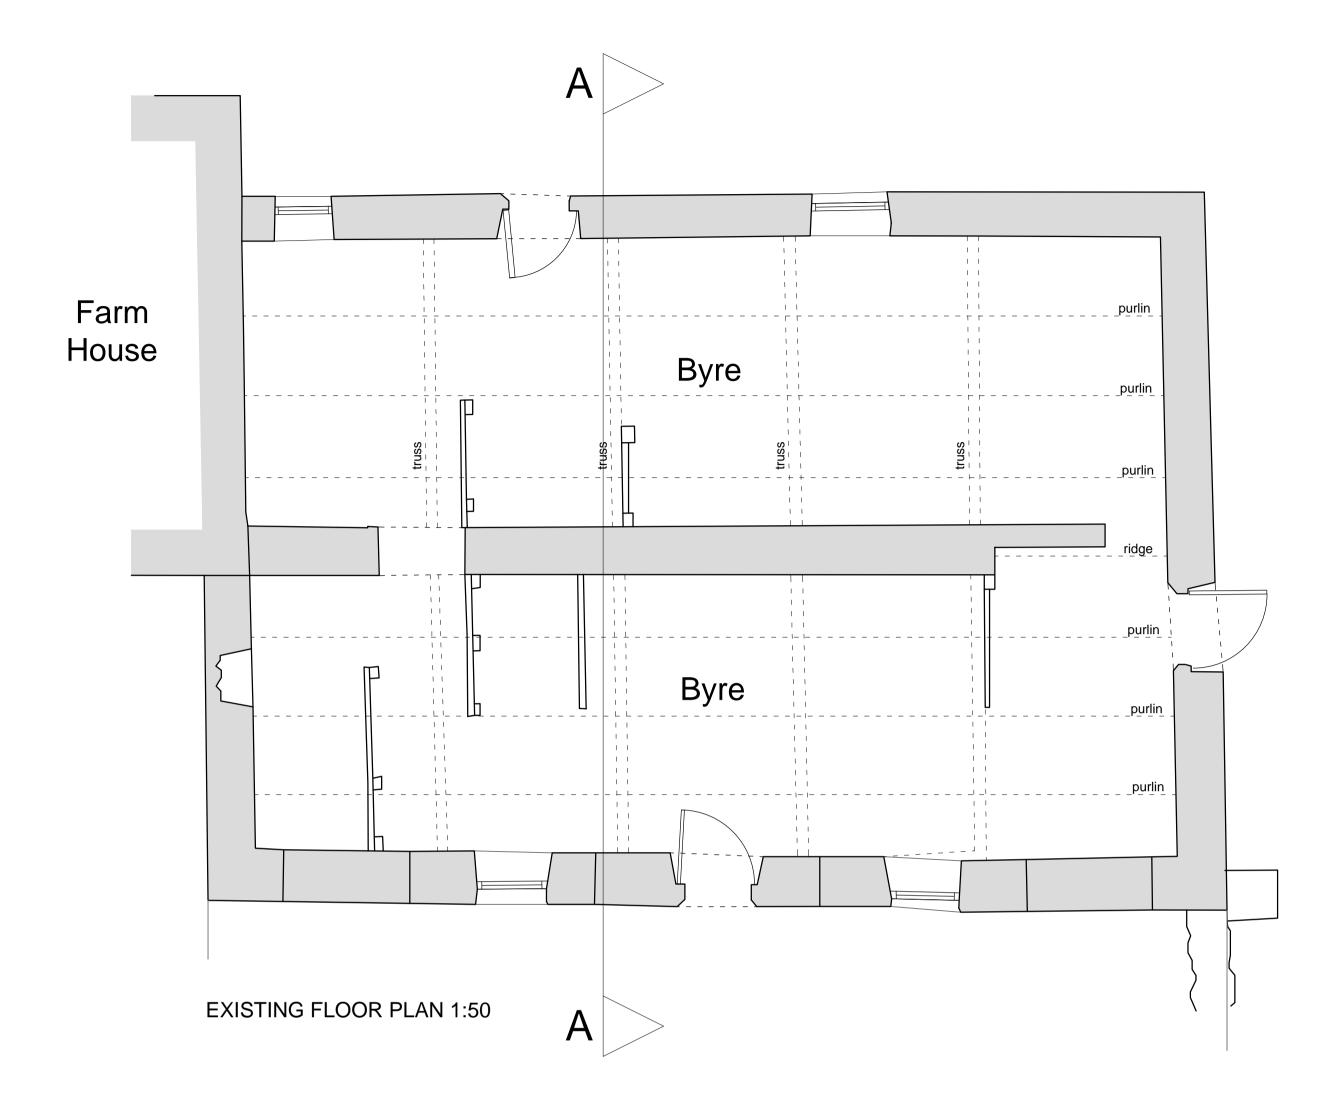

**EXISTING SECTION A-A** 

BLOCK PLAN 1:500

16 Hallstile Bank Hexham Northumberland NE46 3PQ Phone: 01434 601020 mail@doonanarchitects.co.uk

Project name Carrowbrough Farm Building Repair

 Date
 Drawn by
 Scale