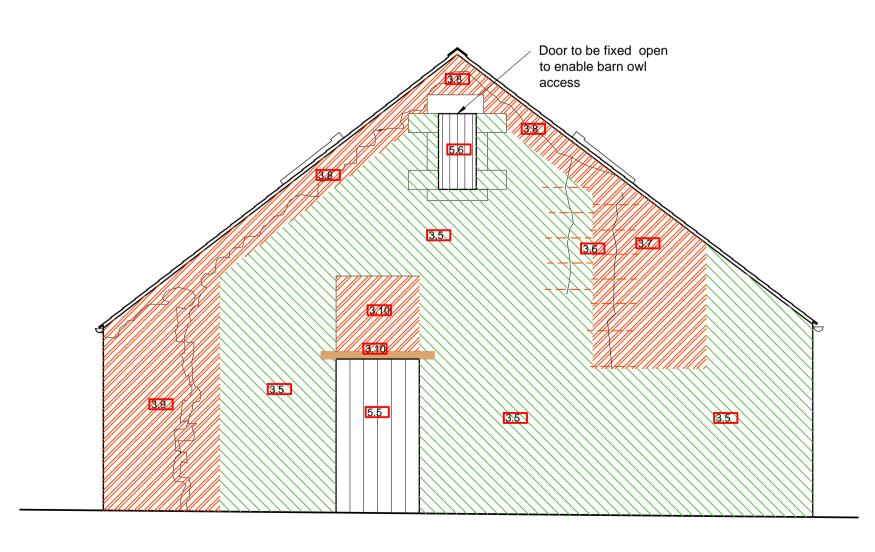

EXISTING SOUTH ELEVATION 1:50

EXISTING NORTH ELEVATION 1:50

**ELEVATION 1:50** 

PROPOSED SOUTH ELEVATION 1:50

PROPOSED NORTH ELEVATION 1:50

PROPOSED EAST ELEVATION 1:50

Project name Carrowbrough Farm Building Repair