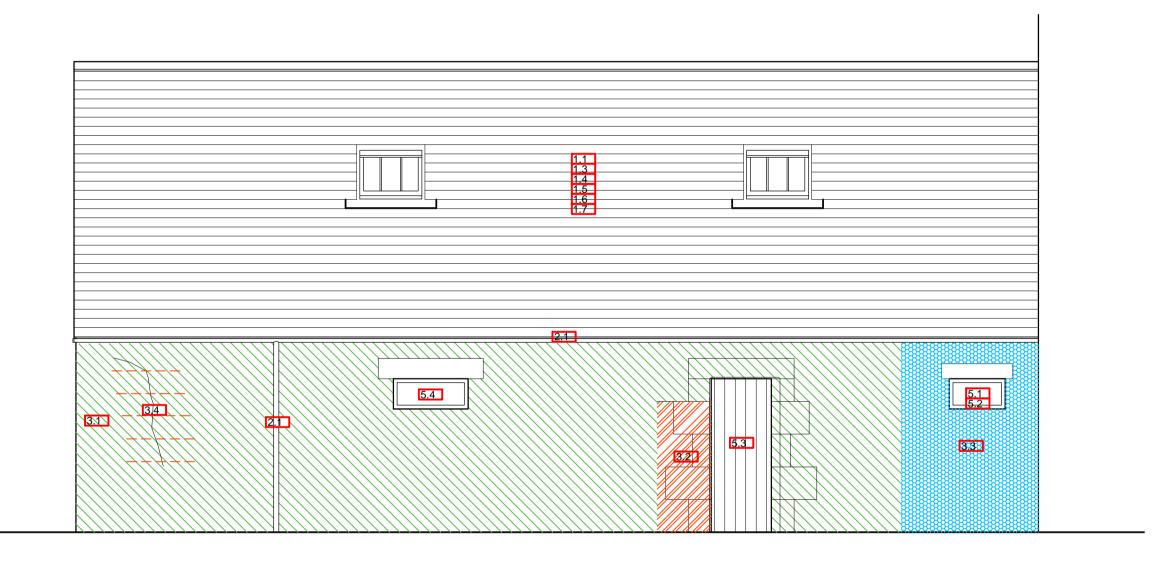

EXISTING SOUTH ELEVATION 1:50

EXISTING NORTH ELEVATION 1:50

**ELEVATION 1:50** 

PROPOSED SOUTH ELEVATION 1:50

PROPOSED NORTH ELEVATION 1:50

PROPOSED EAST ELEVATION 1:50

Project name Carrowbrough Farm Building Repair