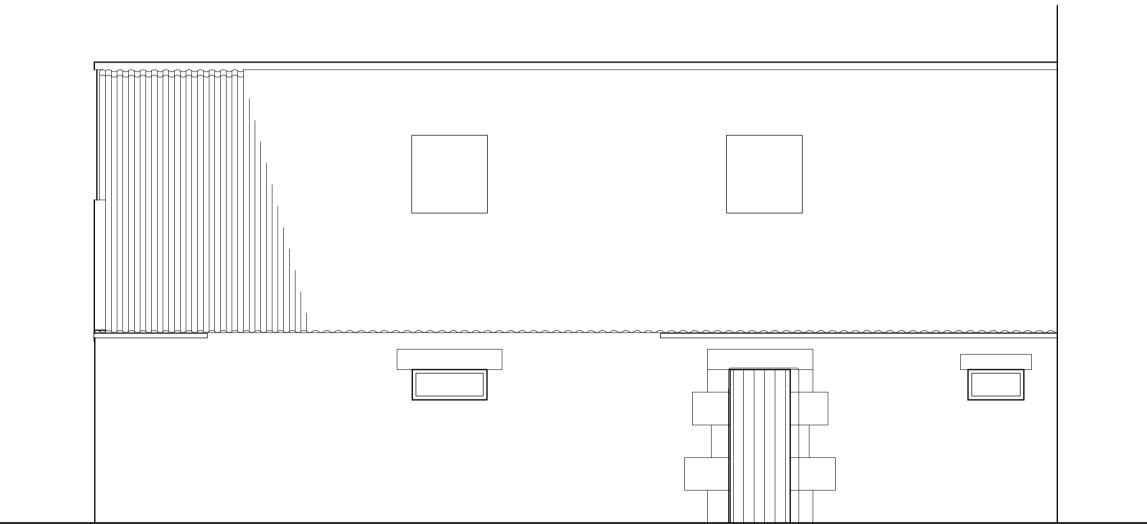

EXISTING SOUTH ELEVATION 1:50

EXISTING NORTH ELEVATION 1:50

**ELEVATION 1:50** 

PROPOSED SOUTH ELEVATION 1:50

PROPOSED NORTH ELEVATION 1:50

PROPOSED EAST ELEVATION 1:50

Project name Carrowbrough Farm Building Repair