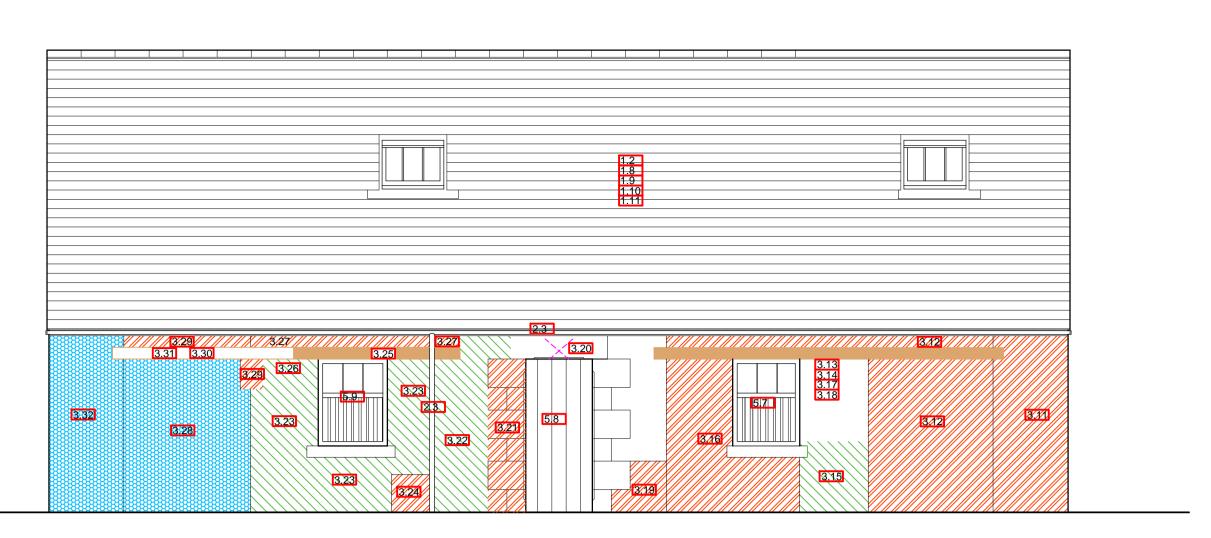

EXISTING SOUTH ELEVATION 1:50

EXISTING NORTH ELEVATION 1:50

**ELEVATION 1:50** 

PROPOSED SOUTH ELEVATION 1:50

PROPOSED NORTH ELEVATION 1:50

PROPOSED EAST ELEVATION 1:50

Project name Carrowbrough Farm Building Repair