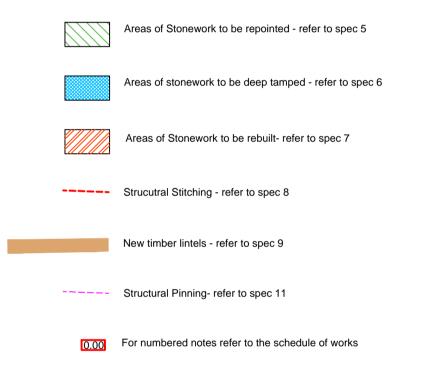

EXISTING SOUTH ELEVATION 1:50

EXISTING NORTH ELEVATION 1:50

**ELEVATION 1:50** 

PROPOSED SOUTH ELEVATION 1:50

PROPOSED NORTH ELEVATION 1:50

PROPOSED EAST ELEVATION 1:50

Project name Carrowbrough Farm Building Repair