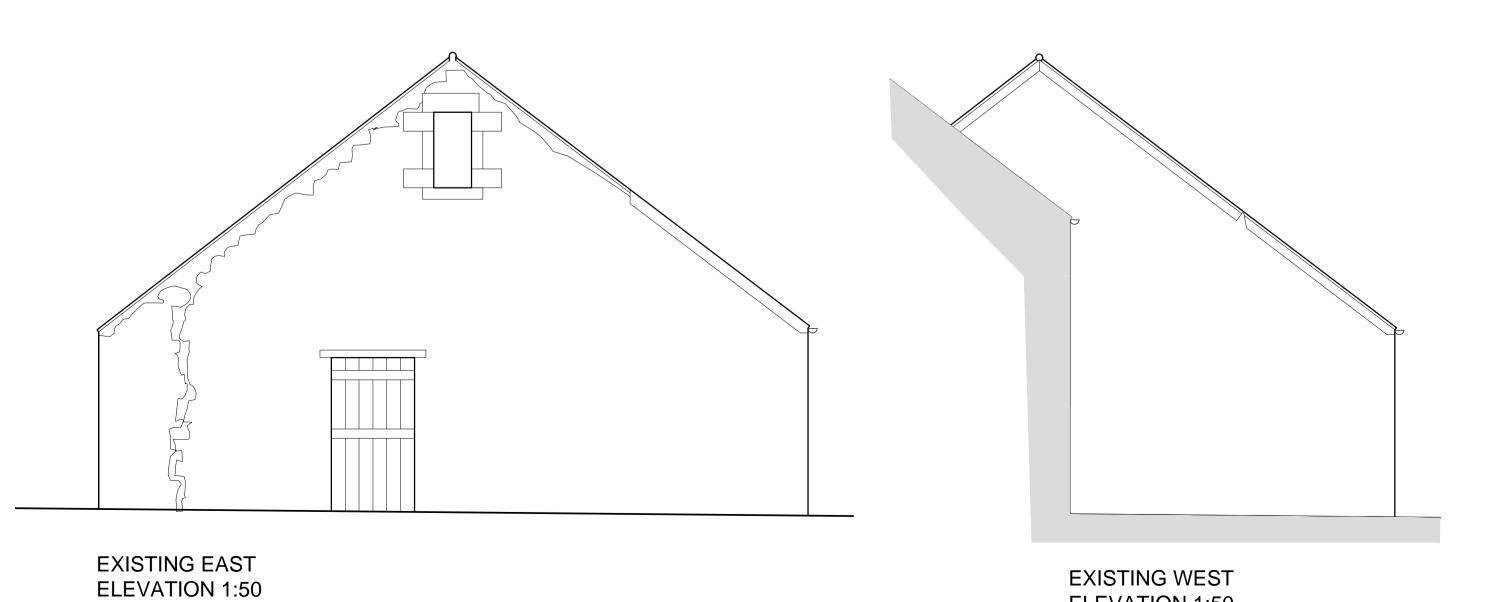

EXISTING SOUTH ELEVATION 1:50

EXISTING NORTH ELEVATION 1:50

**ELEVATION 1:50** 

PROPOSED SOUTH ELEVATION 1:50

PROPOSED NORTH ELEVATION 1:50

PROPOSED EAST ELEVATION 1:50

Project name Carrowbrough Farm Building Repair