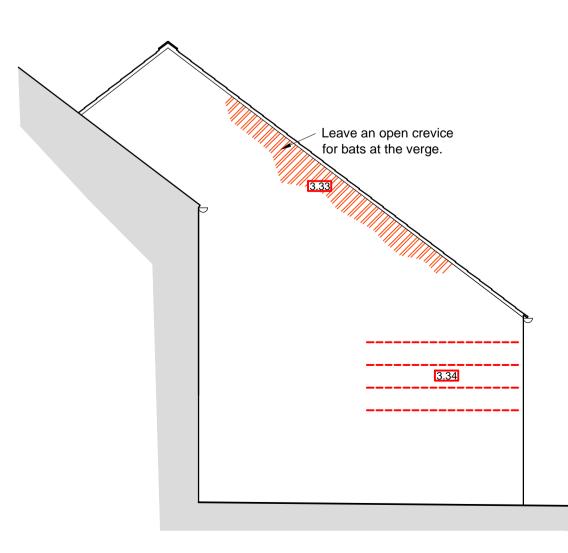

EXISTING SOUTH ELEVATION 1:50

EXISTING NORTH ELEVATION 1:50

**ELEVATION 1:50** 

PROPOSED SOUTH ELEVATION 1:50

PROPOSED NORTH ELEVATION 1:50

PROPOSED EAST ELEVATION 1:50

Project name Carrowbrough Farm Building Repair