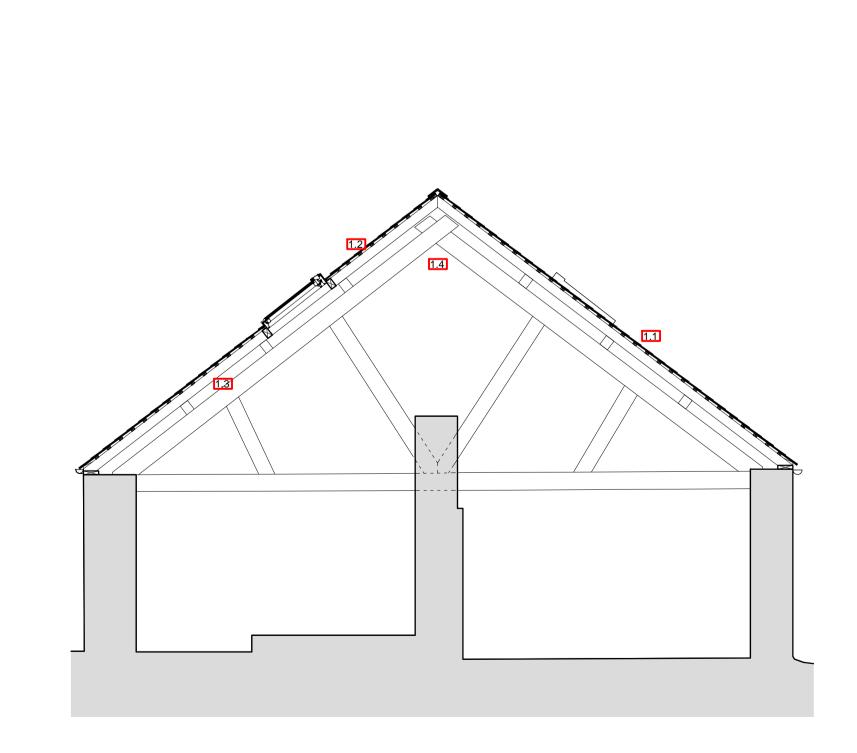

2.4

**LOCATION PLAN 1:2500** 

PROPOSED SECTION A-A 1:50

soakers and abutment

PROPOSED ROOF PLAN 1:50

mortar fillet

lead flashing