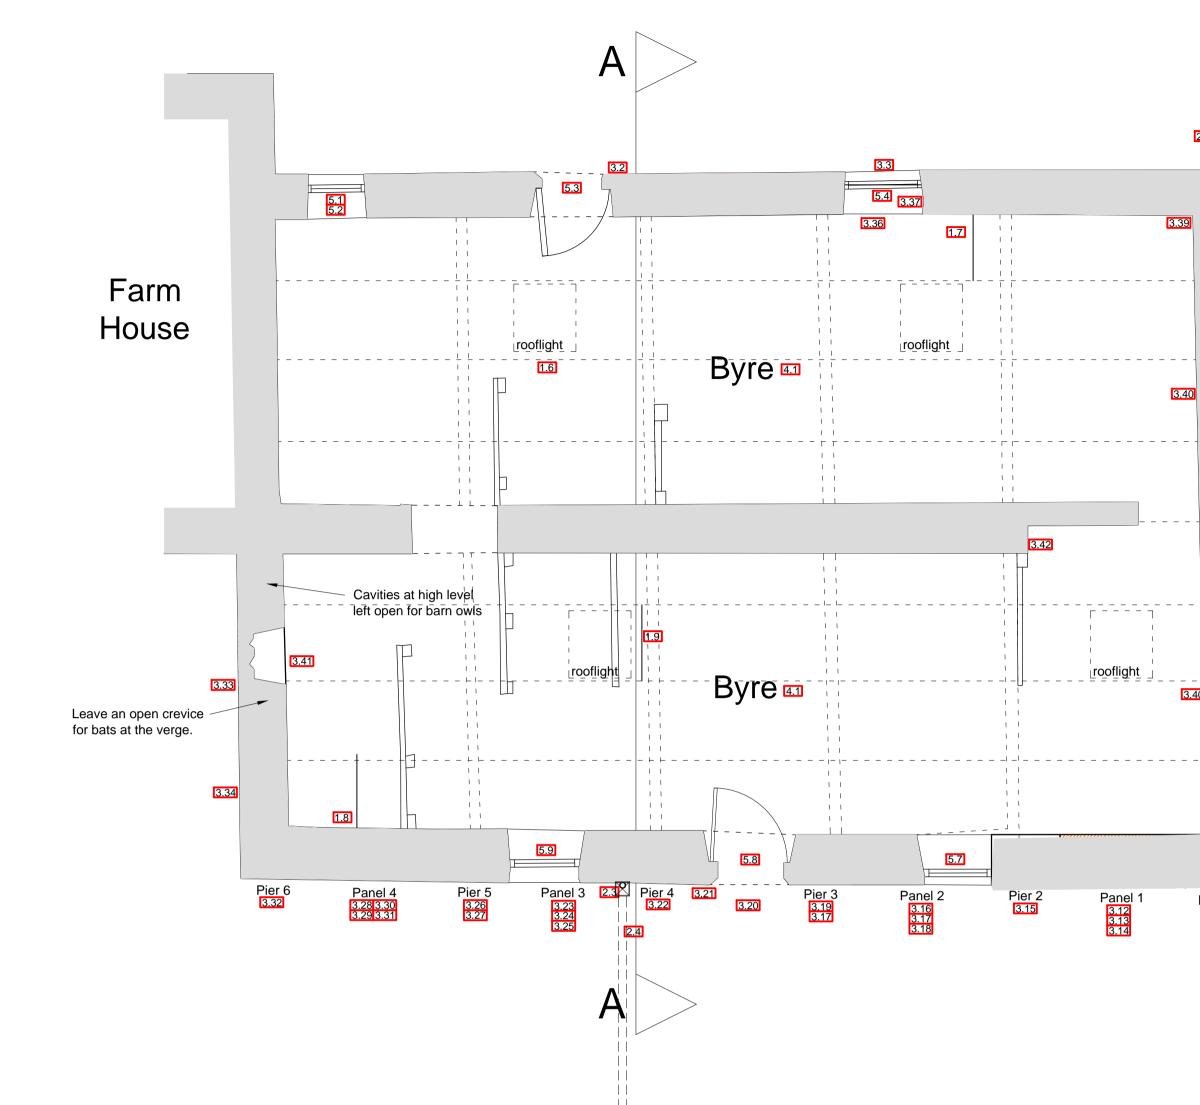

2.4

**LOCATION PLAN 1:2500** 

PROPOSED SECTION A-A 1:50

soakers and abutment

PROPOSED ROOF PLAN 1:50

mortar fillet

lead flashing