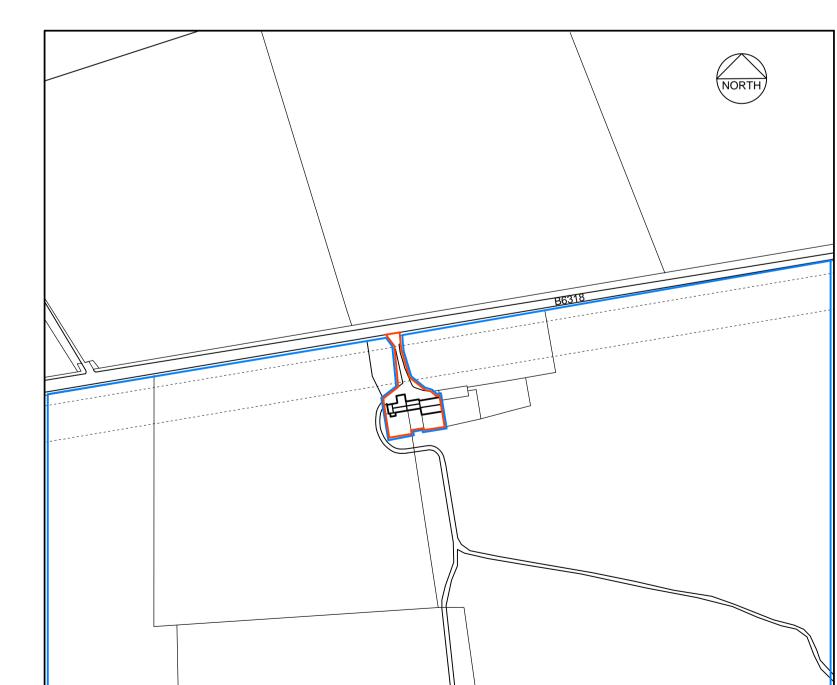

2.4

**LOCATION PLAN 1:2500** 

PROPOSED SECTION A-A 1:50

soakers and abutment

PROPOSED ROOF PLAN 1:50

mortar fillet

lead flashing