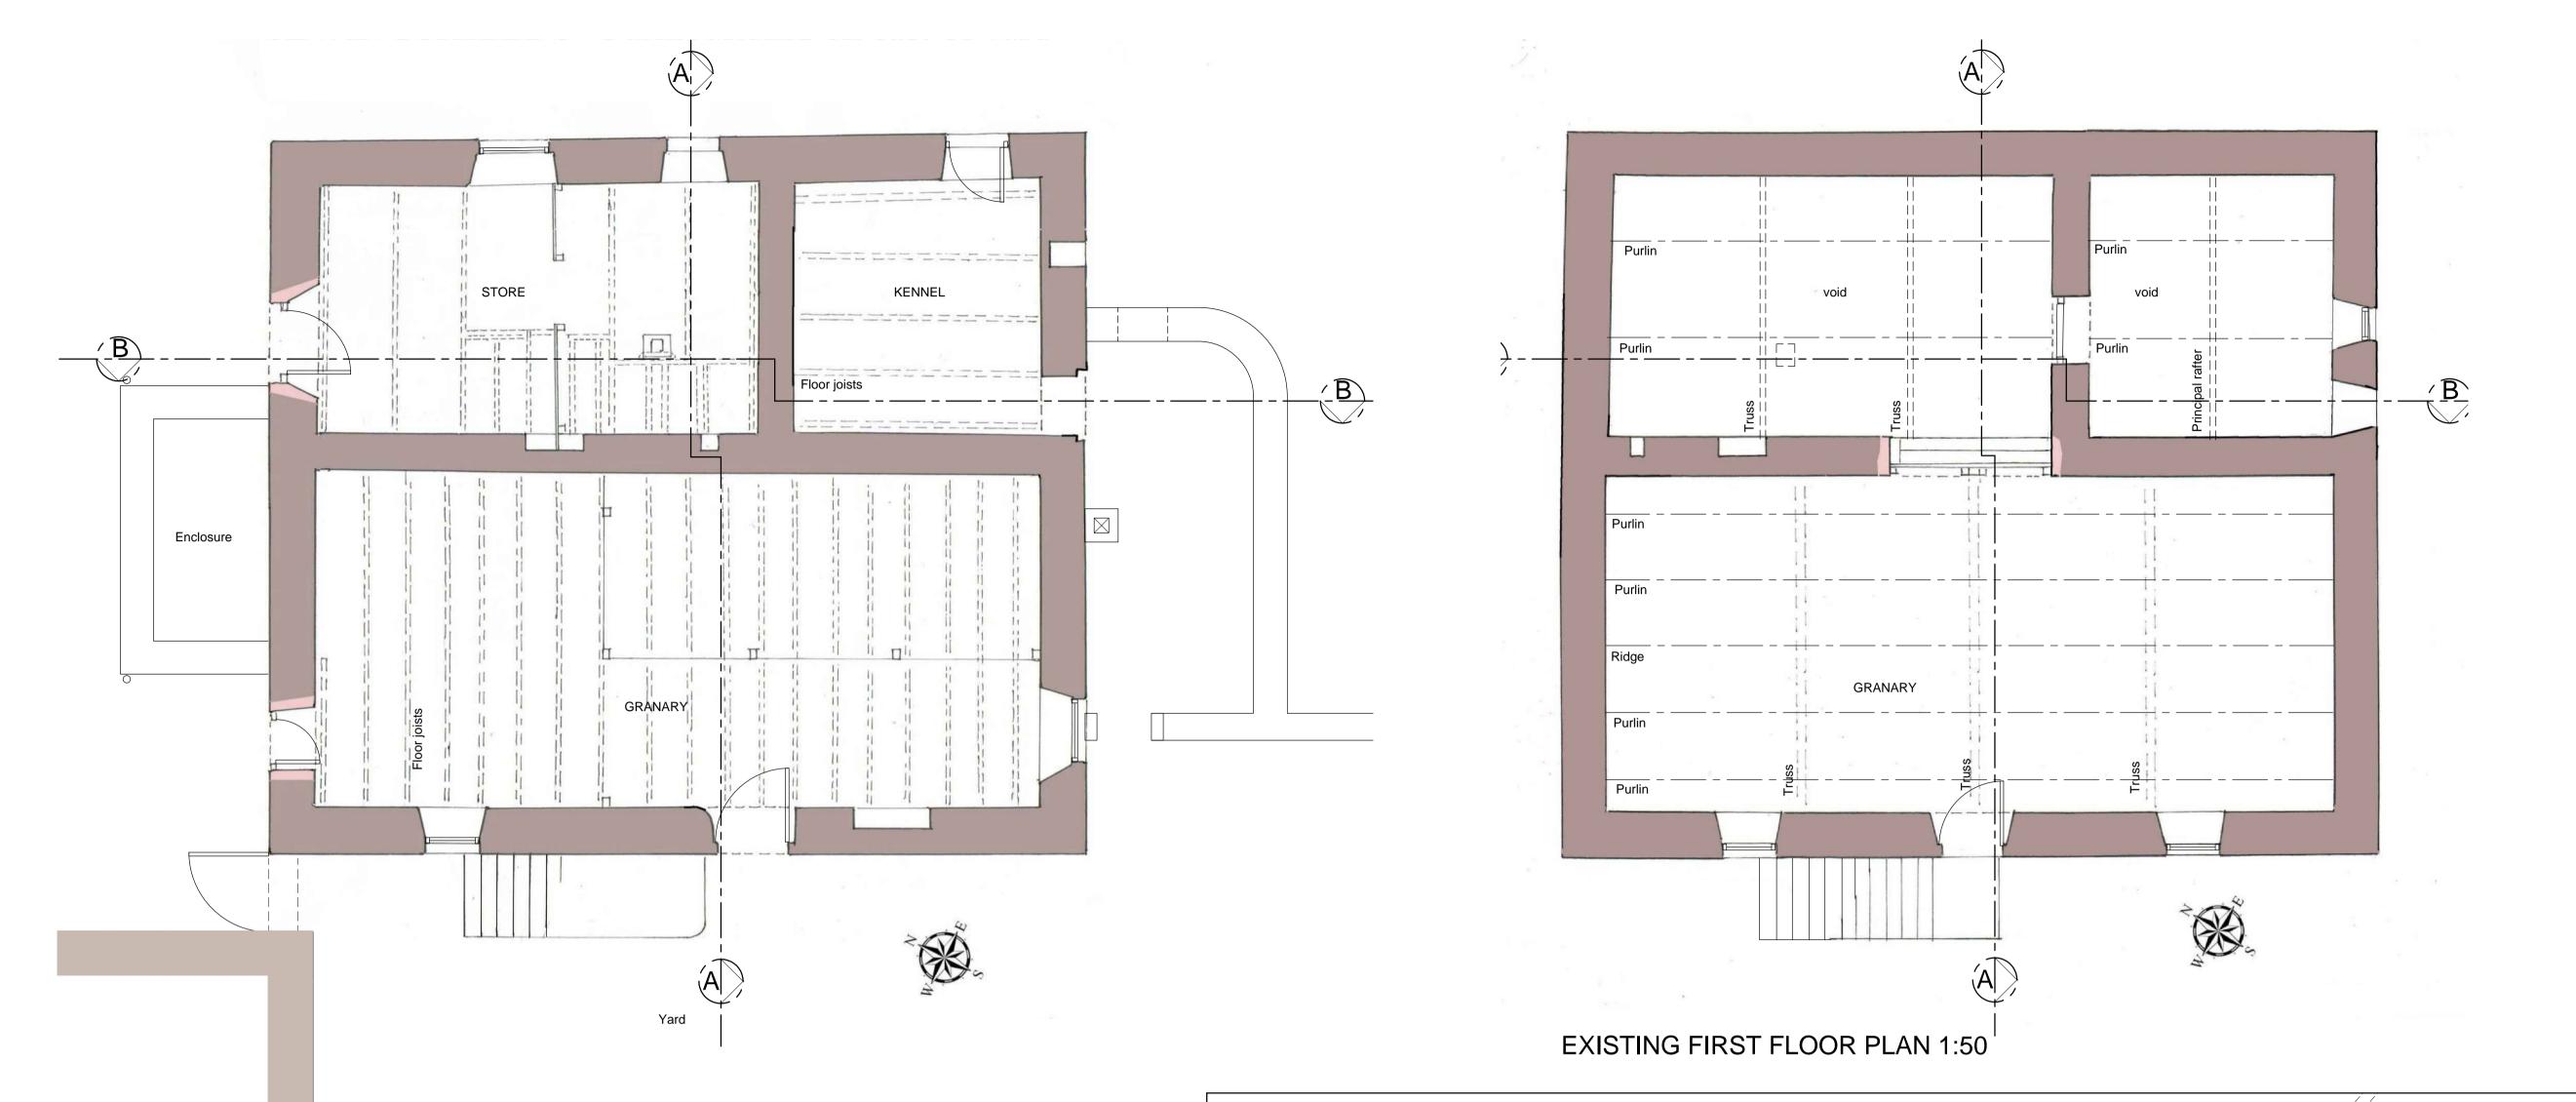

16 Hallstile Bank Hexham Northumberland NE46 3PQ Phone: 01434 601020 mail@doonanarchitects.co.uk

Project name Sewing Shields Farm

 Date
 Drawn by
 Scale

 June 19
 TS
 1:50@A1

 Job no
 Drawing no
 Rev

 1292
 E01

<sup>For</sup> Mr. J. Murray

Drawing title

access track to the B6318

access track

Existing Floor Plans, Section & Block Plan

Discrepancies, ambiguities and/or omissions between this drawing and information given elsewhere must be reported to the architect before proceeding.

This drawing is copyright.

Dimensions must be checked on site.

Do not scale off dimensions from this drawing.

## **EXISTING GROUND FLOOR PLAN 1:50**



BLOCK PLAN 1:500

Farmhouse

paddock