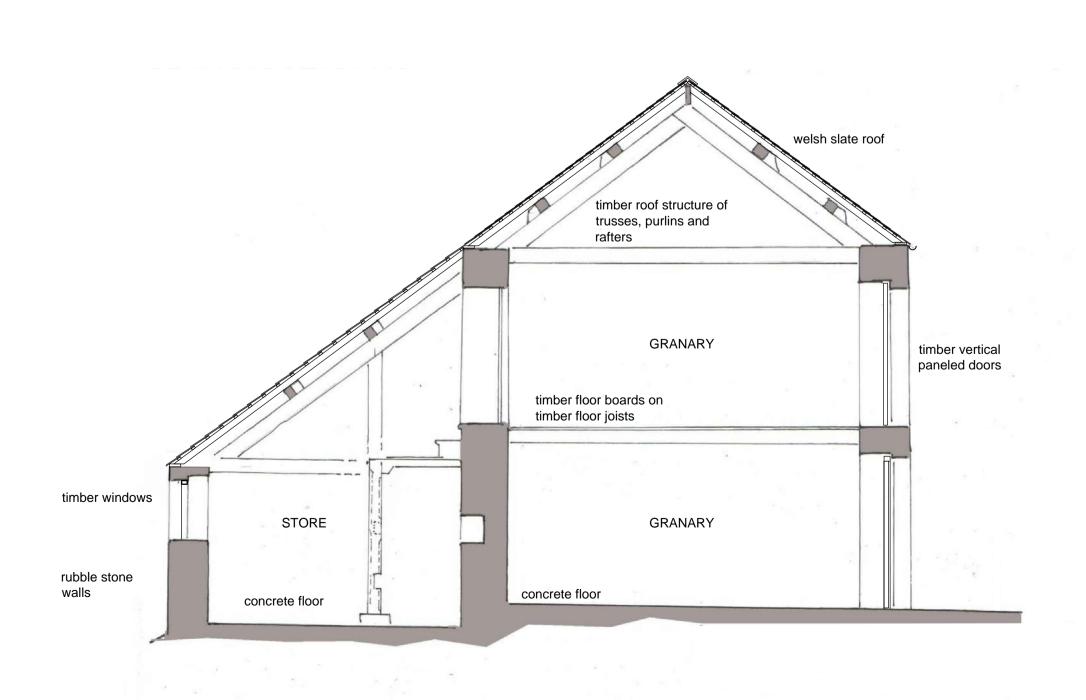

<sup>For</sup> Mr. J. Murray

Drawing title

access track to the B6318

access track

Existing Floor Plans, Section & Block Plan

Discrepancies, ambiguities and/or omissions between this drawing and information given elsewhere must be reported to the architect before proceeding.