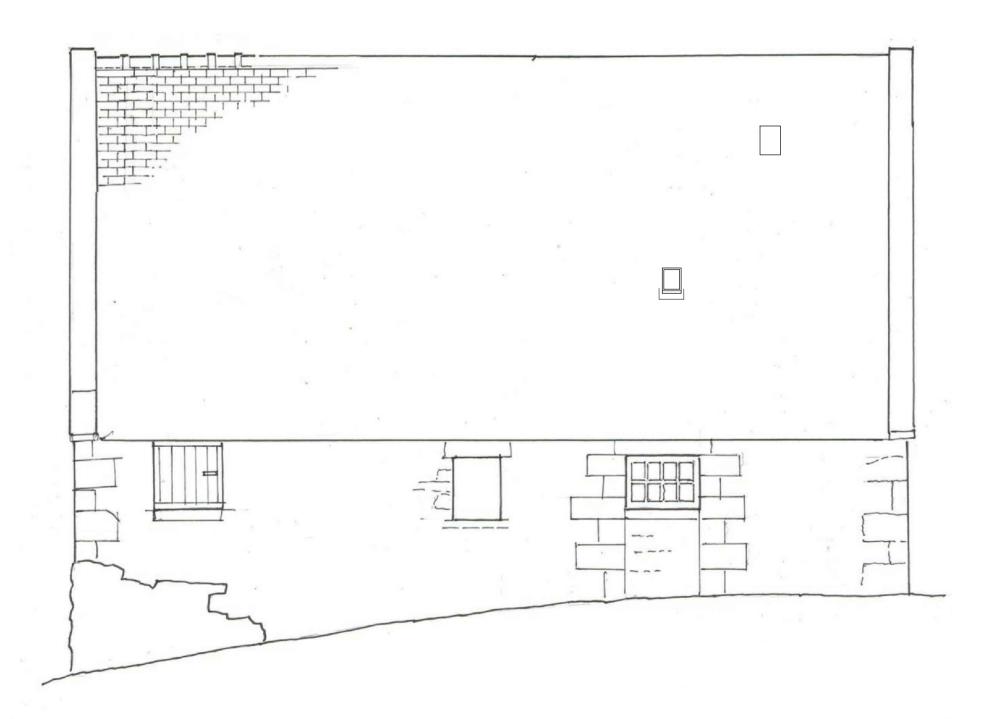

**EXISTING NORTHERN ELEVATION 1:50** 

**EXISTING WESTERN ELEVATION 1:50** 

**EXISTING SOUTHERN ELEVATION 1:50** 

**EXISTING EASTERN ELEVATION 1:50** 

EXISTING SECTION B-B 1:50

Project name Sewing Shields Farm