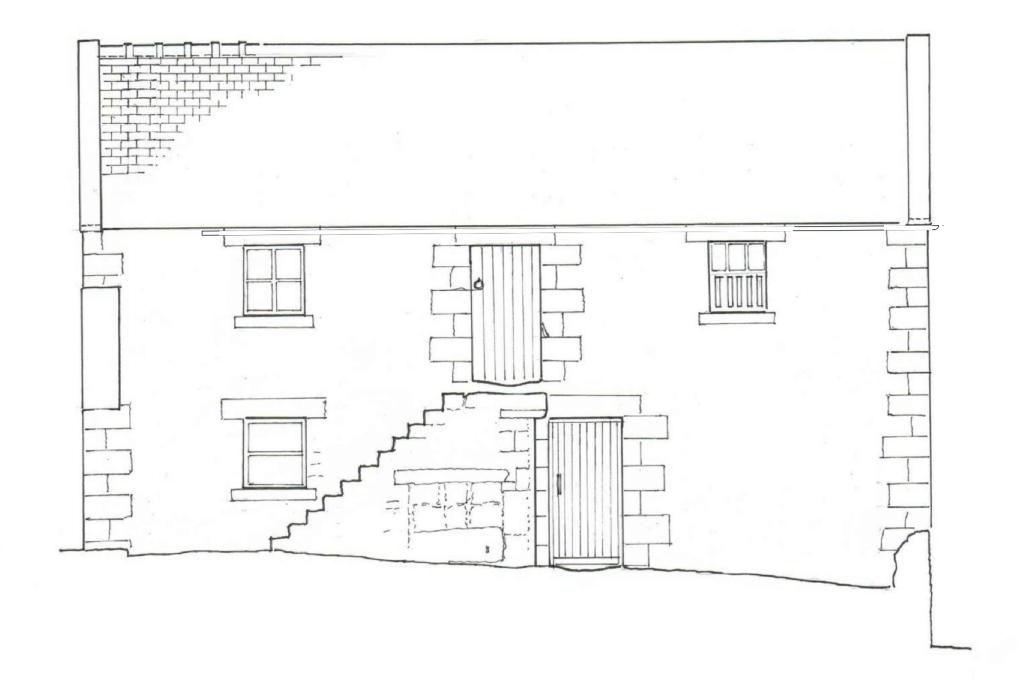

**EXISTING NORTHERN ELEVATION 1:50** 

**EXISTING WESTERN ELEVATION 1:50** 

**EXISTING SOUTHERN ELEVATION 1:50** 

**EXISTING EASTERN ELEVATION 1:50** 

EXISTING SECTION B-B 1:50

Project name Sewing Shields Farm