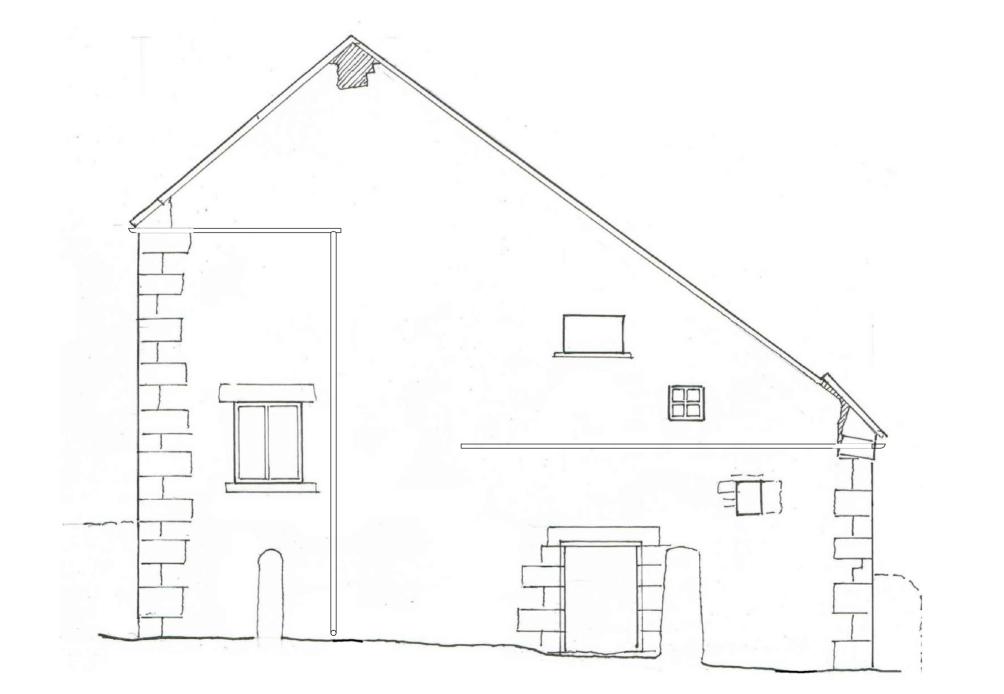

**EXISTING NORTHERN ELEVATION 1:50** 

**EXISTING WESTERN ELEVATION 1:50** 

**EXISTING SOUTHERN ELEVATION 1:50** 

**EXISTING EASTERN ELEVATION 1:50** 

EXISTING SECTION B-B 1:50

Project name Sewing Shields Farm