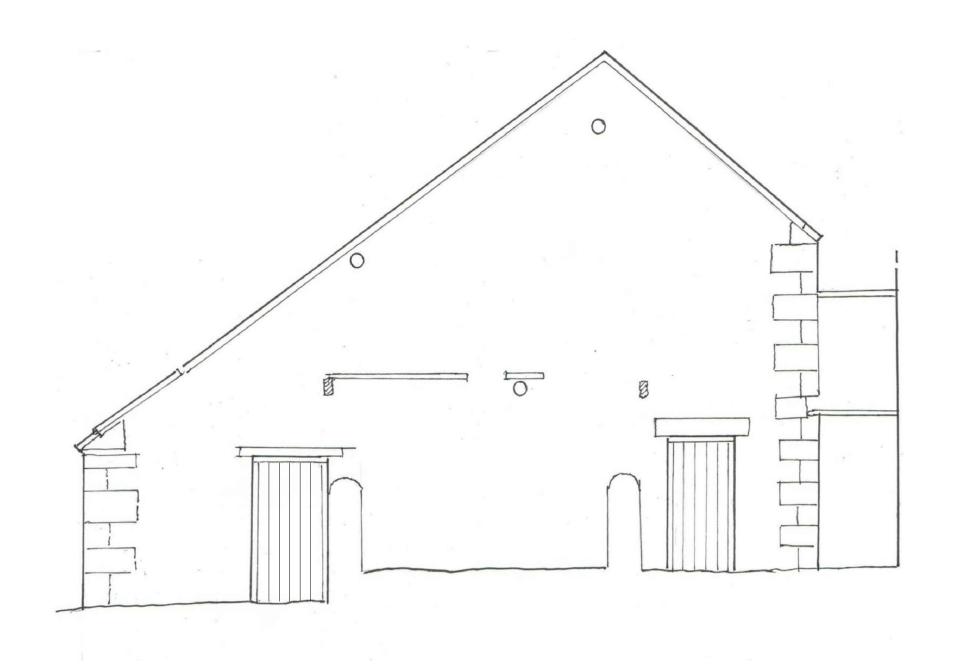

**EXISTING NORTHERN ELEVATION 1:50** 

**EXISTING WESTERN ELEVATION 1:50** 

**EXISTING SOUTHERN ELEVATION 1:50** 

**EXISTING EASTERN ELEVATION 1:50** 

EXISTING SECTION B-B 1:50

Project name Sewing Shields Farm