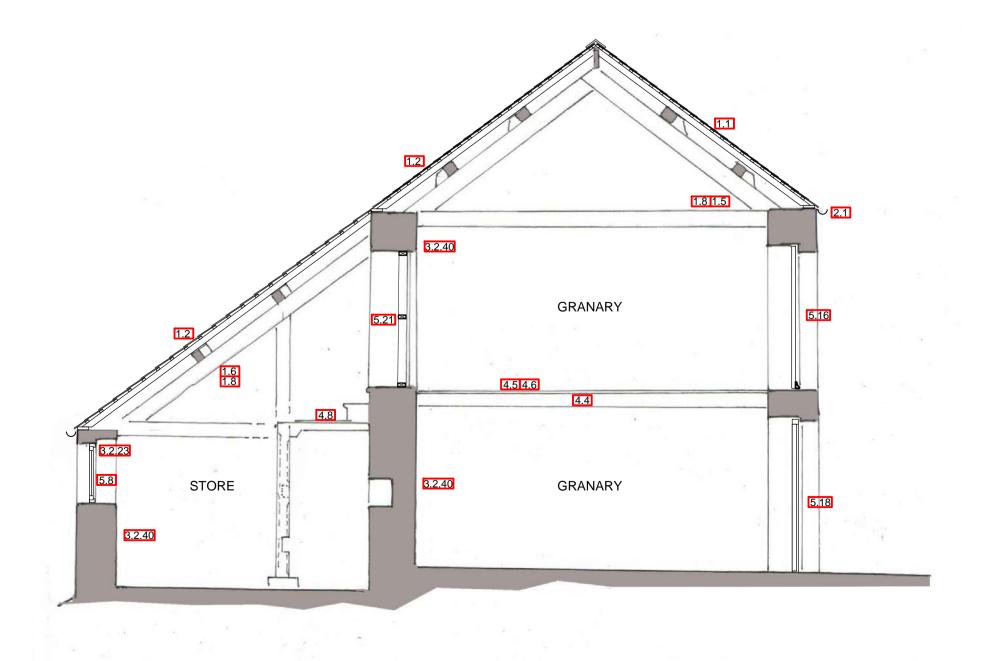

## PROPOSED GROUND FLOOR PLAN 1:50

<sub>For</sub> Mr. J. Murray

Drawing title Proposed Floor Plans & Section

Discrepancies, ambiguities and/or omissions between this drawing and information given elsewhere must be reported to the architect before proceeding. This drawing is copyright. Dimensions must be checked on site. Do not scale off dimensions from this drawing.