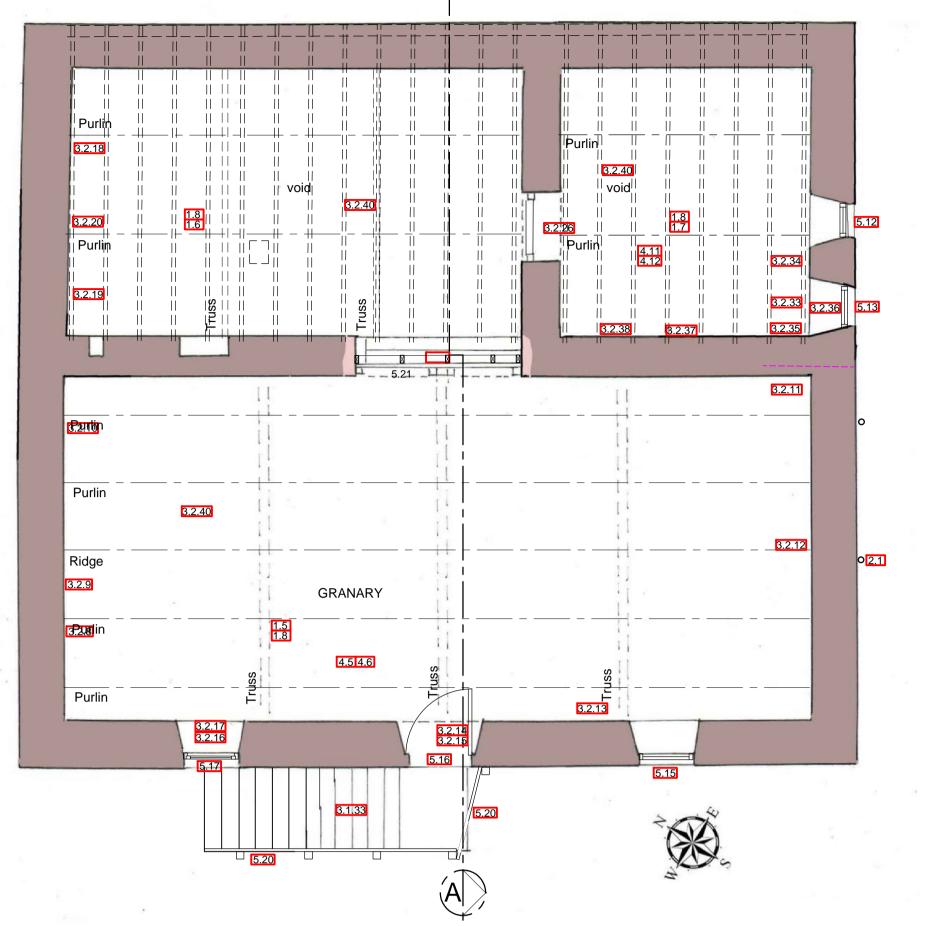

## PROPOSED GROUND FLOOR PLAN 1:50



## LOCATION PLAN 1:2500











Phone: 01434 601020 mail@doonanarchitects.co.uk

## Project name Sewing Shields Farm

| Date           | Drawn by       | Scale    |
|----------------|----------------|----------|
| June 19        | TS             | 1:50@A1  |
| Job no<br>1292 | Drawing no P01 | Rev<br>A |

<sub>For</sub> Mr. J. Murray

Drawing title Proposed Floor Plans & Section

Discrepancies, ambiguities and/or omissions between this drawing and information given elsewhere must be reported to the architect before proceeding. This drawing is copyright. Dimensions must be checked on site. Do not scale off dimensions from this drawing.

A- Aug 2019. Location plan Added