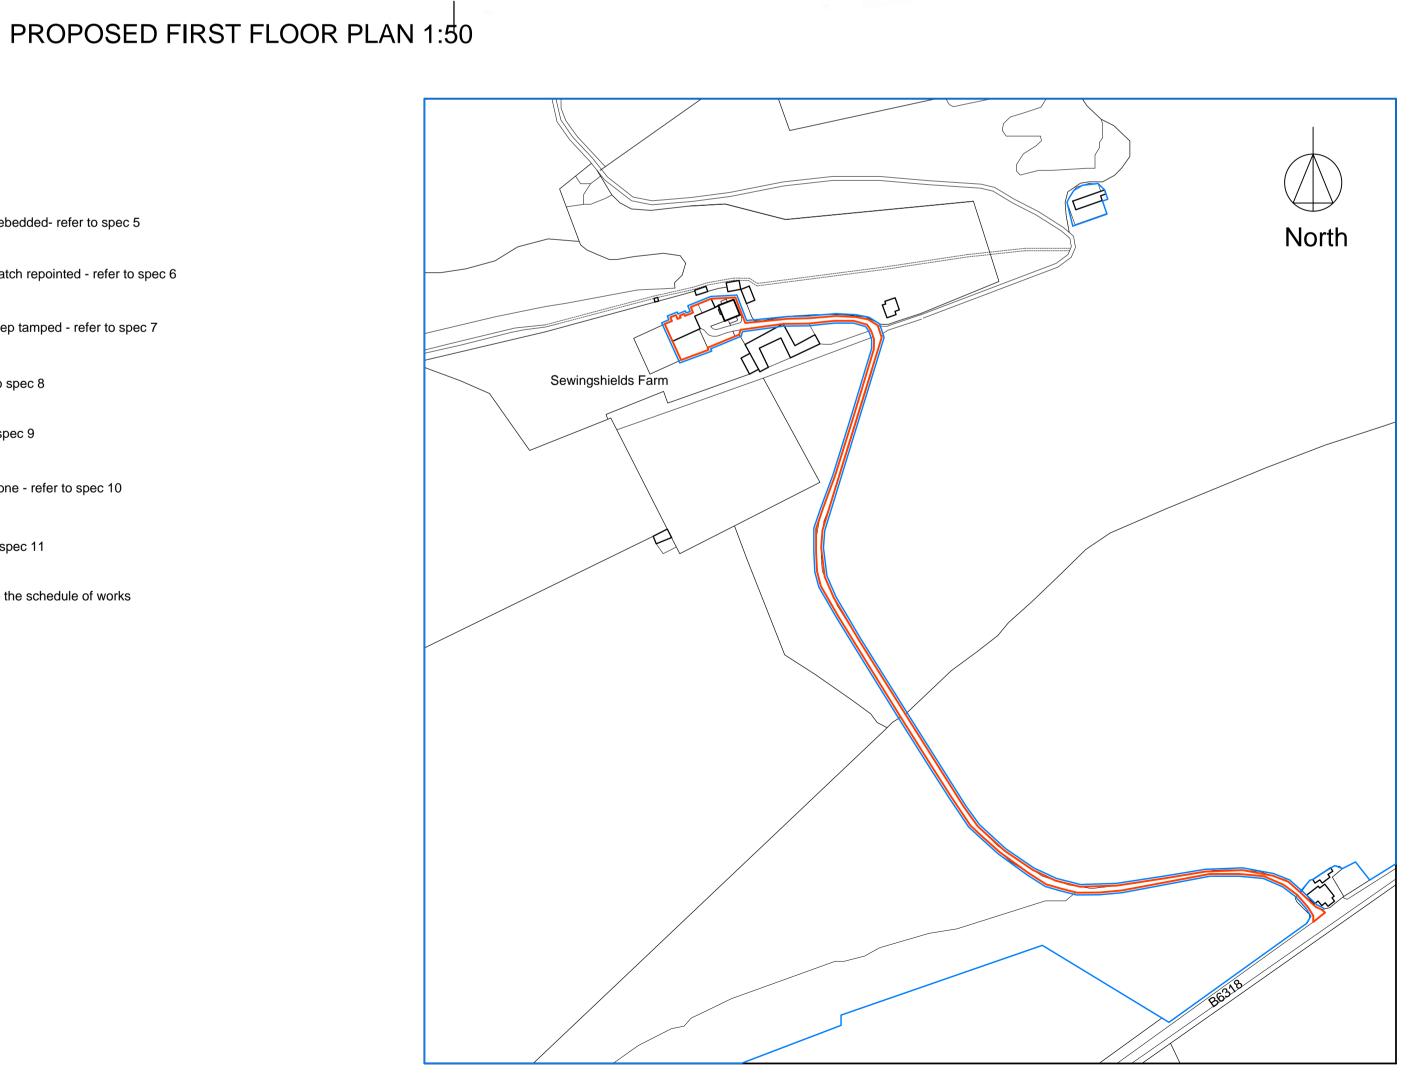

## LOCATION PLAN 1:2500

Phone: 01434 601020 mail@doonanarchitects.co.uk

## Project name Sewing Shields Farm

| Date           | Drawn by       | Scale    |
|----------------|----------------|----------|
| June 19        | TS             | 1:50@A1  |
| Job no<br>1292 | Drawing no P01 | Rev<br>A |

A- Aug 2019. Location plan Added