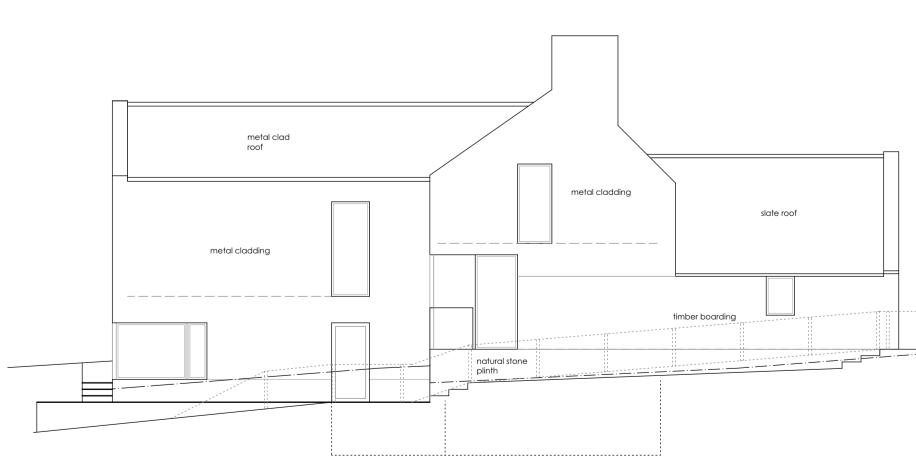

SECTION A-A

SECTION B-B

EAST ELEVATION

| PROPOSED NEW DWE<br>OF FORMER CRICKET<br>HARBOTTLE, NORTHU/                                                                                                     | FIELD,         |
|-----------------------------------------------------------------------------------------------------------------------------------------------------------------|----------------|
| PROPOSED SECTIONS<br>ELEVATIONS                                                                                                                                 | AND            |
| Scale<br>1:100                                                                                                                                                  |                |
| Date<br>September 2018                                                                                                                                          |                |
| GPENCE & DOWER<br>Chartered Architects<br>25 Main Street, Pontela<br>Newcastle upon Tyne,<br>Tel: (01661) 820071<br>Fax: (01661) 823788<br>architects@spenceand | nd<br>NE20 9NH |
| M647 / 03                                                                                                                                                       | Rev.<br>E      |