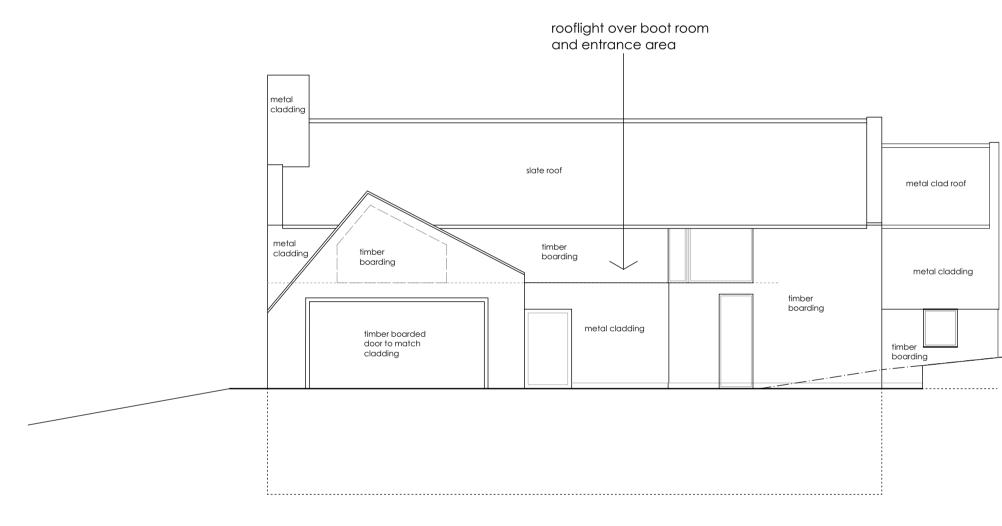

SECTION A-A

SECTION B-B

EAST ELEVATION

| PROPOSED NEW DWE<br>OF FORMER CRICKET<br>HARBOTTLE, NORTHU/                                                                                                     | FIELD,         |
|-----------------------------------------------------------------------------------------------------------------------------------------------------------------|----------------|
| PROPOSED SECTIONS<br>ELEVATIONS                                                                                                                                 | AND            |
| Scale<br>1:100                                                                                                                                                  |                |
| Date<br>September 2018                                                                                                                                          |                |
| GPENCE & DOWER<br>Chartered Architects<br>25 Main Street, Pontela<br>Newcastle upon Tyne,<br>Tel: (01661) 820071<br>Fax: (01661) 823788<br>architects@spenceand | nd<br>NE20 9NH |
| M647 / 03                                                                                                                                                       | Rev.<br>E      |