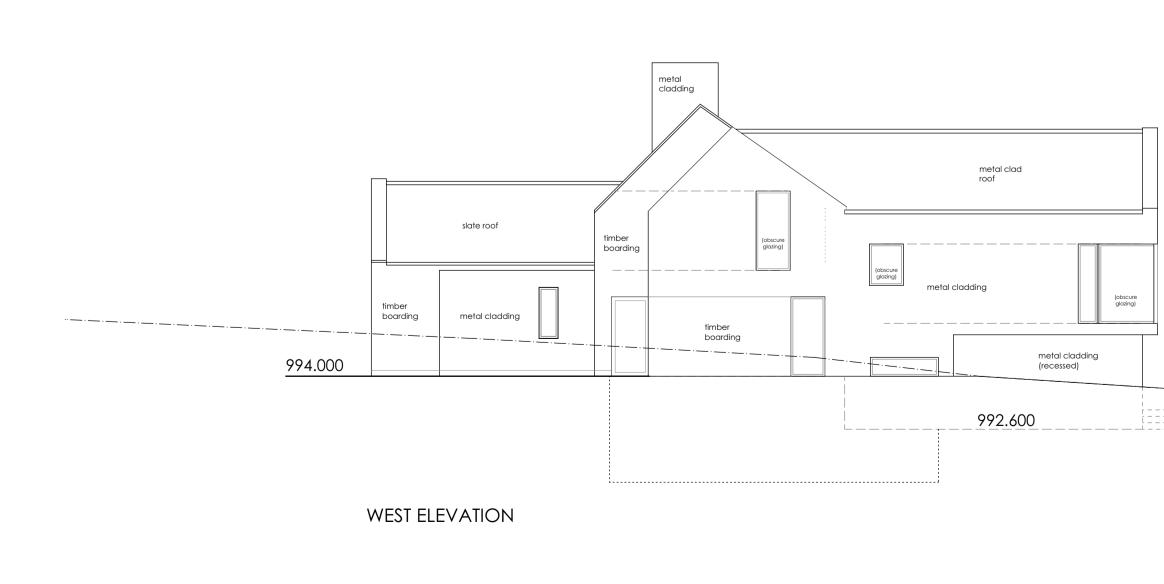

SECTION A-A

SECTION B-B

EAST ELEVATION

| PROPOSED NEW DWE<br>OF FORMER CRICKET<br>HARBOTTLE, NORTHU/                                                                                                     | FIELD,         |
|-----------------------------------------------------------------------------------------------------------------------------------------------------------------|----------------|
| PROPOSED SECTIONS<br>ELEVATIONS                                                                                                                                 | AND            |
| Scale<br>1:100                                                                                                                                                  |                |
| Date<br>September 2018                                                                                                                                          |                |
| GPENCE & DOWER<br>Chartered Architects<br>25 Main Street, Pontela<br>Newcastle upon Tyne,<br>Tel: (01661) 820071<br>Fax: (01661) 823788<br>architects@spenceand | nd<br>NE20 9NH |
| M647 / 03                                                                                                                                                       | Rev.<br>E      |