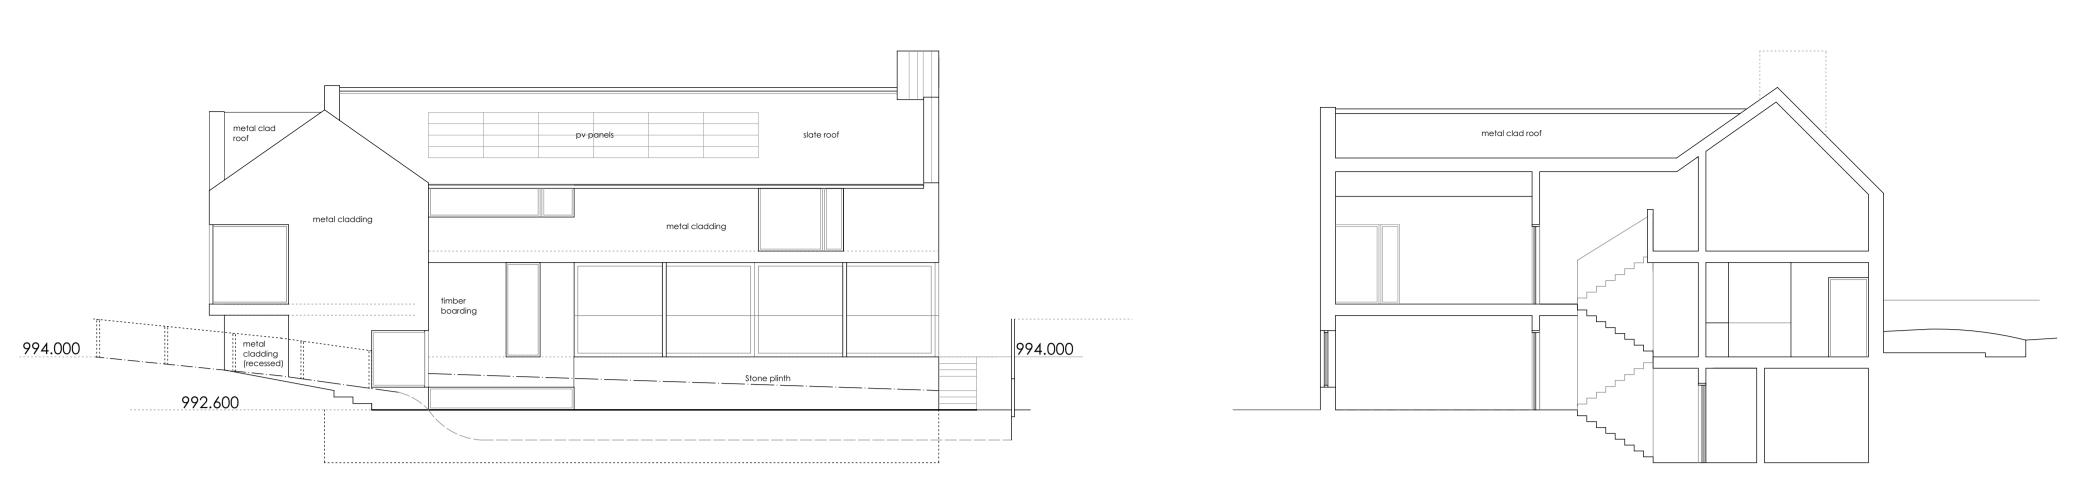

SECTION A-A

SECTION B-B

EAST ELEVATION

| PROPOSED NEW DWE<br>OF FORMER CRICKET<br>HARBOTTLE, NORTHU/                                                                                                     | FIELD,         |
|-----------------------------------------------------------------------------------------------------------------------------------------------------------------|----------------|
| PROPOSED SECTIONS<br>ELEVATIONS                                                                                                                                 | AND            |
| Scale<br>1:100                                                                                                                                                  |                |
| Date<br>September 2018                                                                                                                                          |                |
| GPENCE & DOWER<br>Chartered Architects<br>25 Main Street, Pontela<br>Newcastle upon Tyne,<br>Tel: (01661) 820071<br>Fax: (01661) 823788<br>architects@spenceand | nd<br>NE20 9NH |
| M647 / 03                                                                                                                                                       | Rev.<br>E      |