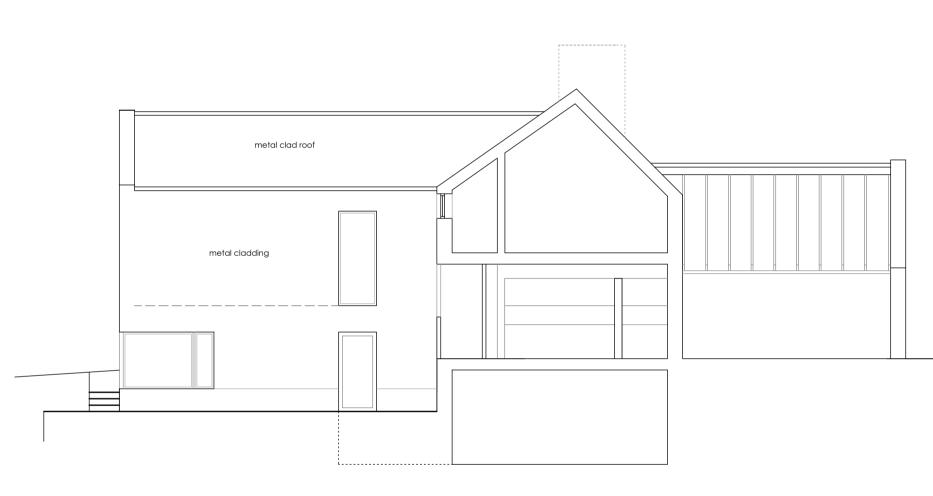

SECTION A-A

SECTION B-B

EAST ELEVATION

| PROPOSED NEW DWE<br>OF FORMER CRICKET<br>HARBOTTLE, NORTHU/                                                                                                     | FIELD,         |
|-----------------------------------------------------------------------------------------------------------------------------------------------------------------|----------------|
| PROPOSED SECTIONS<br>ELEVATIONS                                                                                                                                 | AND            |
| Scale<br>1:100                                                                                                                                                  |                |
| Date<br>September 2018                                                                                                                                          |                |
| GPENCE & DOWER<br>Chartered Architects<br>25 Main Street, Pontela<br>Newcastle upon Tyne,<br>Tel: (01661) 820071<br>Fax: (01661) 823788<br>architects@spenceand | nd<br>NE20 9NH |
| M647 / 03                                                                                                                                                       | Rev.<br>E      |