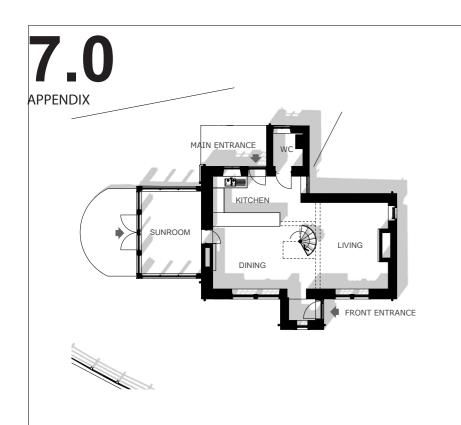

Project Location | Keepers Cottage - Otterburn

5 EDGE ARCHITECTURAL SERVICES
www.5edge.co.uk

STATUS: PLANNING

SHEET SIZE A1 REVISION: C

November 21, 2019 DRAWING NO. A 04 | EXISTING PLANS 1:100

5 EXISTING GABLE ELEVATION
05 SCALE - 1:50