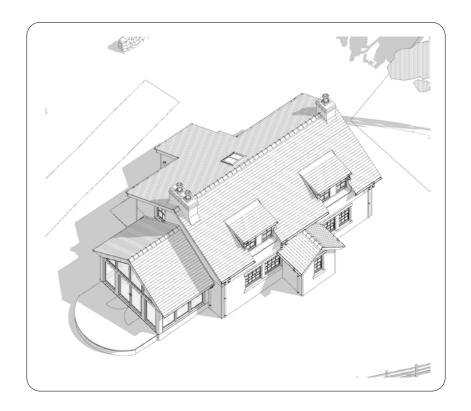

SHEET SIZE A1 REVISION: D

PROPOSED 3D VIEWS OF BOTHY + EXTENSION (FOR ILLUSTRATIVE PURPOSES)

1

7 06

7 PROPOSED ROOF PLAN
06 SCALE - 1:50

Project Location | Keepers Cottage - Otterburn

www.5edge.co.uk

STATUS: PLANNING