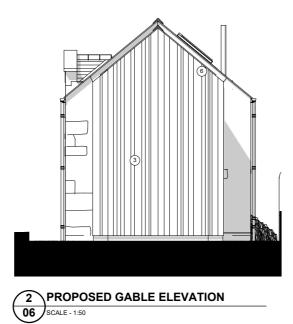

EXISTING OPENING IN FLOOR RETAINED WITH ORIGINAL LADDER

PROPOSED REAR ELEVATION

SCALE - 1:50

5 PROPOSED GABLE ELEVATION

REV D - 30.10.2019 - PLANNING ISSUE

5 EDGE ARCHITECTURAL SERVICES

www.5edge.co.uk

STATUS: PLANNING