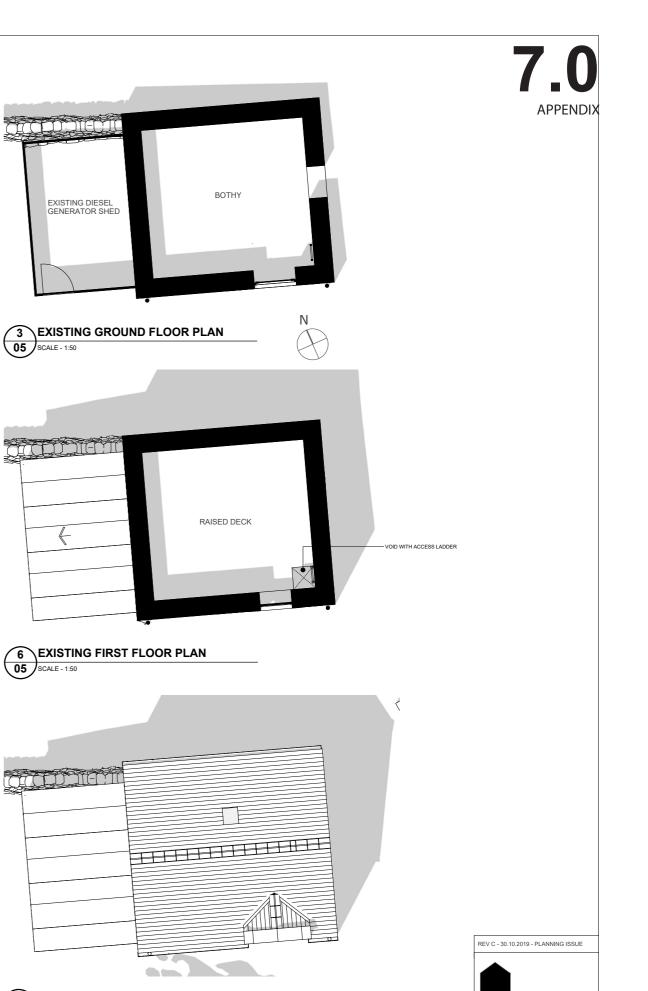

Project Location | Keepers Cottage - Otterburn

5 EDGE ARCHITECTURAL SERVICES
www.5edge.co.uk

STATUS: PLANNING

SHEET SIZE A1 REVISION: C

November 21, 2019 DRAWING NO. A 04 | EXISTING PLANS 1:100

5 EXISTING GABLE ELEVATION
05 SCALE - 1:50

EXISTING OPENING IN FLOOR RETAINED WITH ORIGINAL LADDER

PROPOSED REAR ELEVATION

SCALE - 1:50

5 PROPOSED GABLE ELEVATION

REV D - 30.10.2019 - PLANNING ISSUE

5 EDGE ARCHITECTURAL SERVICES

www.5edge.co.uk

STATUS: PLANNING