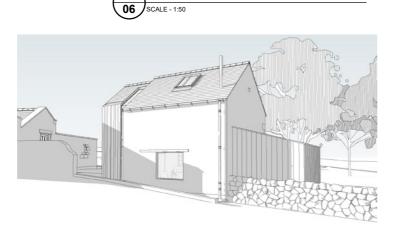

SHEET SIZE A1 REVISION: D

PROPOSED 3D VIEWS OF BOTHY + EXTENSION (FOR ILLUSTRATIVE PURPOSES)

1

7 06

7 PROPOSED ROOF PLAN
06 SCALE - 1:50

Project Location | Keepers Cottage - Otterburn

www.5edge.co.uk

STATUS: PLANNING