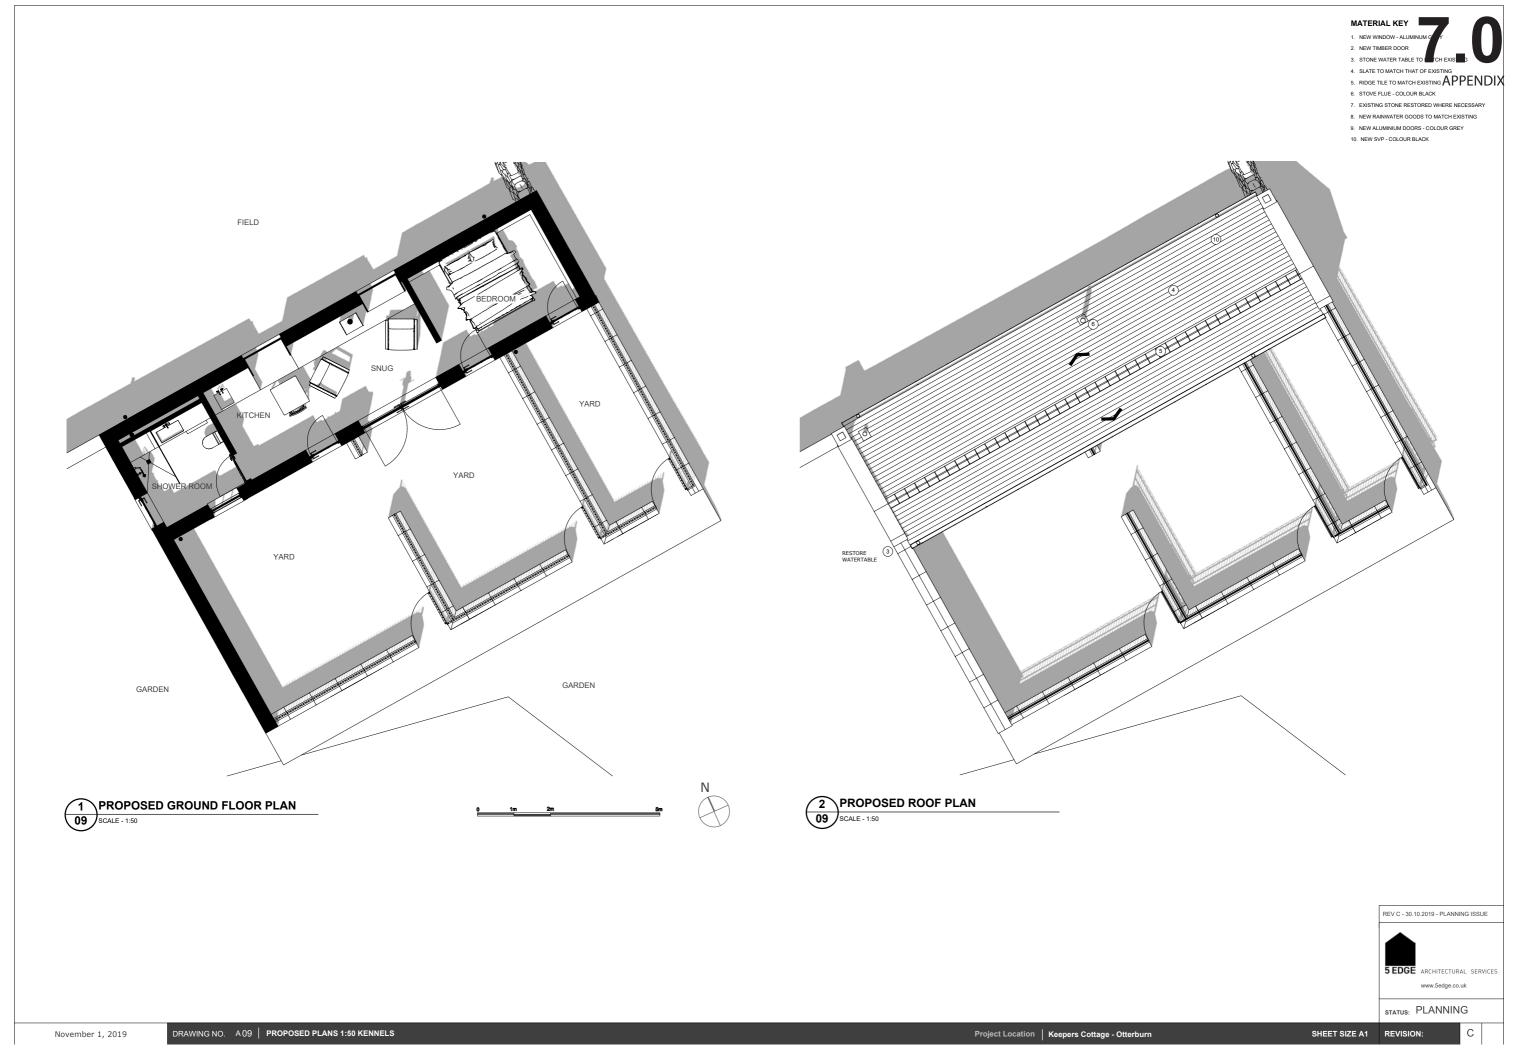

Project Location | Keepers Cottage - Otterburn

November 21, 2019

DRAWING NO. A 05 | EXISTING PLANS + ELEVATIONS 1:50 OUTBUILDING

www.5edge.co.uk

STATUS: PLANNING

MATERIAL KEY

1. NEW ALUMINUM WINDOW - GREY
2. NEW ALUMINIUM DOOR - GREY
3. NEW TIMBER CLADDING
4. SLATE TO MATCH THAT OF EXISTING