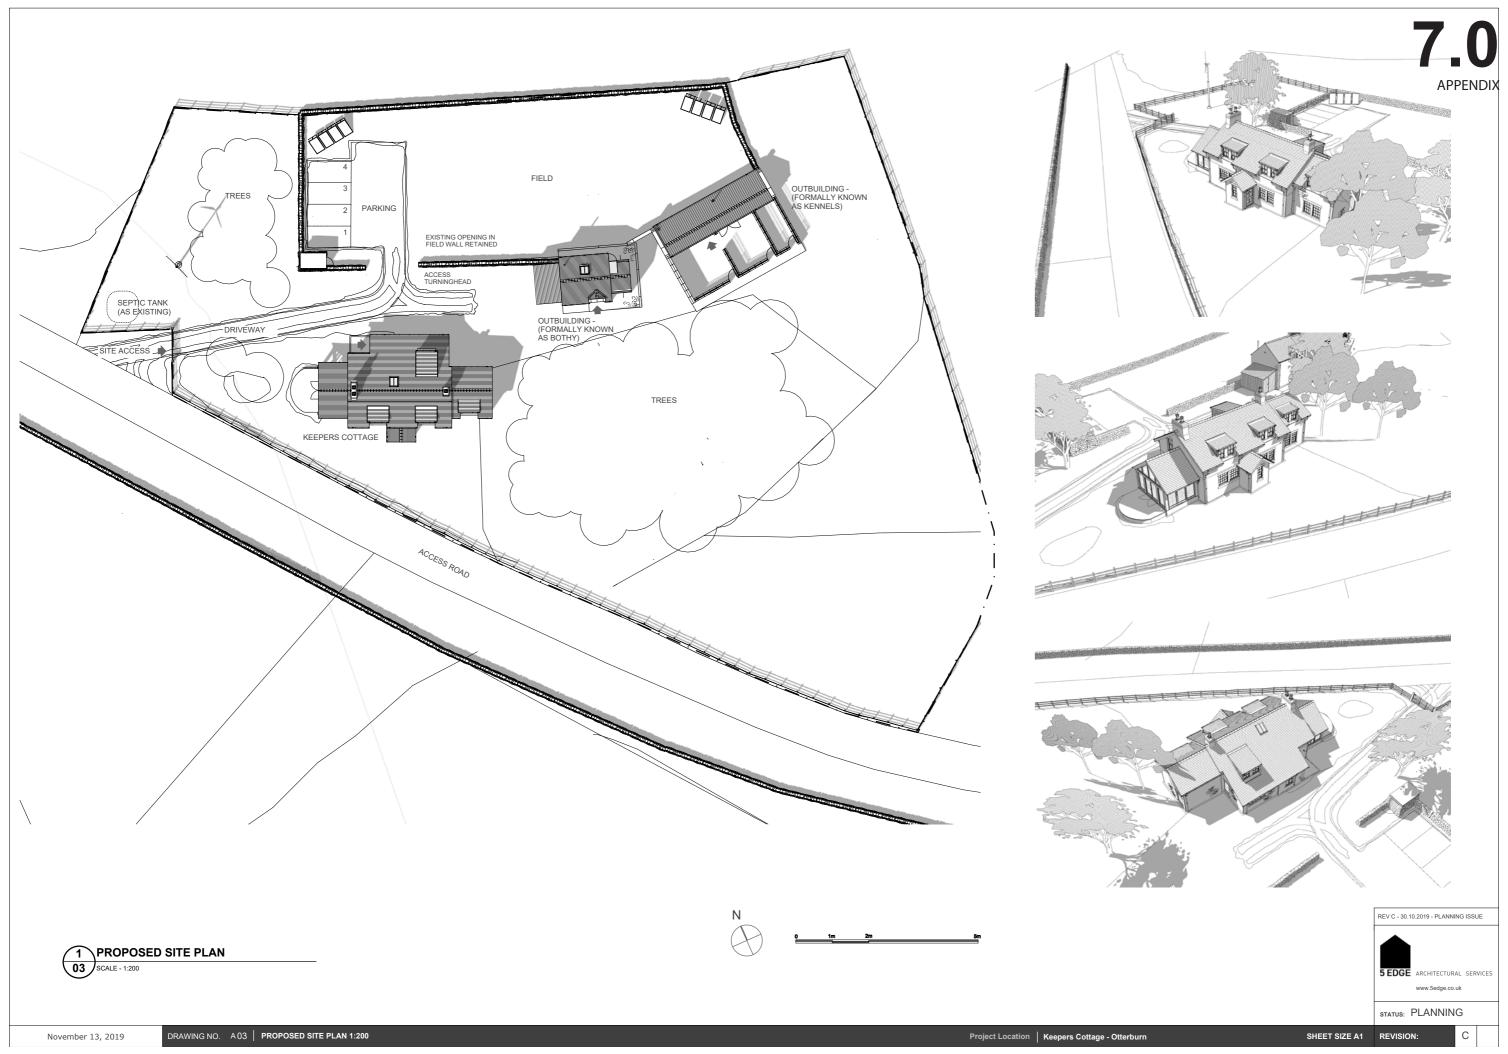

Project Location | Keepers Cottage - Otterburn

5 EDGE ARCHITECTURAL SERVICES
www.5edge.co.uk

STATUS: PLANNING

SHEET SIZE A1 REVISION: C

November 21, 2019 DRAWING NO. A 04 | EXISTING PLANS 1:100

5 EXISTING GABLE ELEVATION
05 SCALE - 1:50