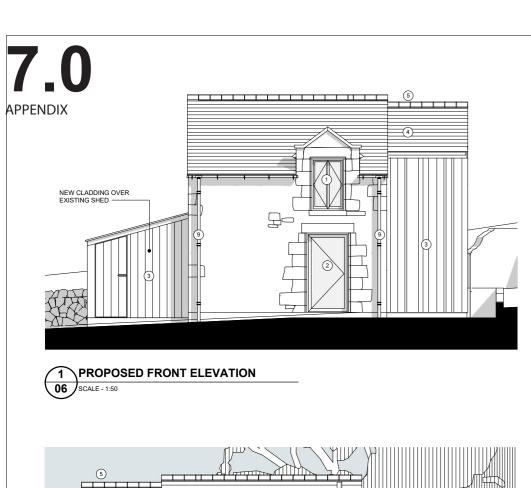

Project Location | Keepers Cottage - Otterburn

November 21, 2019

DRAWING NO. A 05 | EXISTING PLANS + ELEVATIONS 1:50 OUTBUILDING

www.5edge.co.uk

STATUS: PLANNING

MATERIAL KEY

1. NEW ALUMINUM WINDOW - GREY
2. NEW ALUMINIUM DOOR - GREY
3. NEW TIMBER CLADDING
4. SLATE TO MATCH THAT OF EXISTING