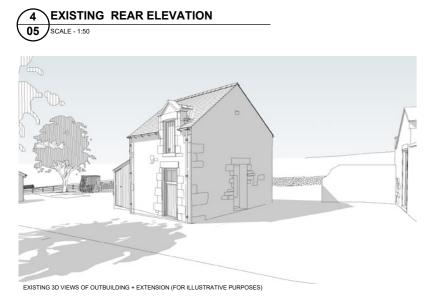

Project Location | Keepers Cottage - Otterburn

November 21, 2019

DRAWING NO. A 05 | EXISTING PLANS + ELEVATIONS 1:50 OUTBUILDING

www.5edge.co.uk

STATUS: PLANNING

MATERIAL KEY

1. NEW ALUMINUM WINDOW - GREY
2. NEW ALUMINIUM DOOR - GREY
3. NEW TIMBER CLADDING
4. SLATE TO MATCH THAT OF EXISTING