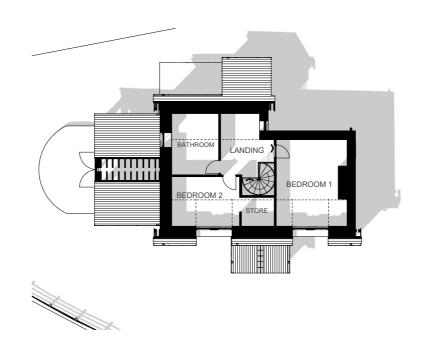

Project Location | Keepers Cottage - Otterburn

5 EDGE ARCHITECTURAL SERVICES
www.5edge.co.uk

STATUS: PLANNING

SHEET SIZE A1 REVISION: C

November 21, 2019 DRAWING NO. A 04 | EXISTING PLANS 1:100

5 EXISTING GABLE ELEVATION
05 SCALE - 1:50