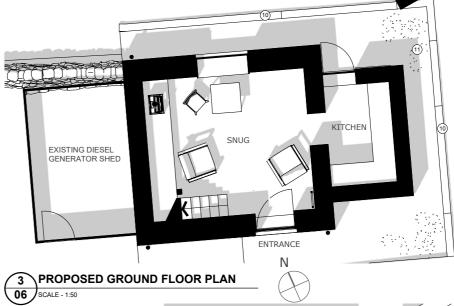

Project Location | Keepers Cottage - Otterburn







5 EDGE ARCHITECTURAL SERVICES
www.5edge.co.uk

STATUS: PLANNING

SHEET SIZE A1 REVISION: C

November 21, 2019 DRAWING NO. A 04 | EXISTING PLANS 1:100

























5 EXISTING GABLE ELEVATION
05 SCALE - 1:50



Project Location | Keepers Cottage - Otterburn

November 21, 2019

DRAWING NO. A 05 | EXISTING PLANS + ELEVATIONS 1:50 OUTBUILDING

www.5edge.co.uk

STATUS: PLANNING









MATERIAL KEY

1. NEW ALUMINUM WINDOW - GREY
2. NEW ALUMINIUM DOOR - GREY
3. NEW TIMBER CLADDING
4. SLATE TO MATCH THAT OF EXISTING





EXISTING OPENING IN FLOOR RETAINED WITH ORIGINAL LADDER

PROPOSED REAR ELEVATION

SCALE - 1:50



5 PROPOSED GABLE ELEVATION



REV D - 30.10.2019 - PLANNING ISSUE

5 EDGE ARCHITECTURAL SERVICES

www.5edge.co.uk

STATUS: PLANNING

SHEET SIZE A1 REVISION: D

PROPOSED 3D VIEWS OF BOTHY + EXTENSION (FOR ILLUSTRATIVE PURPOSES)

1

7 06

7 PROPOSED ROOF PLAN
06 SCALE - 1:50

Project Location | Keepers Cottage - Otterburn



www.5edge.co.uk

STATUS: PLANNING

November 1, 2019

DRAWING NO. A 07 | EXISTING PLANS 1:50 KENNEL

SHEET SIZE A1 REVISION: