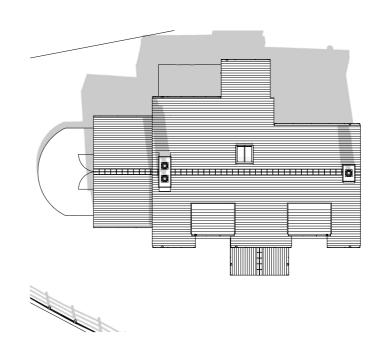

Project Location | Keepers Cottage - Otterburn

5 EDGE ARCHITECTURAL SERVICES
www.5edge.co.uk

STATUS: PLANNING

SHEET SIZE A1 REVISION: C

November 21, 2019 DRAWING NO. A 04 | EXISTING PLANS 1:100

5 EXISTING GABLE ELEVATION
05 SCALE - 1:50