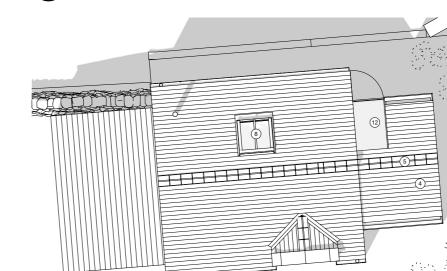

Project Location | Keepers Cottage - Otterburn

November 21, 2019

DRAWING NO. A 05 | EXISTING PLANS + ELEVATIONS 1:50 OUTBUILDING

www.5edge.co.uk

STATUS: PLANNING

MATERIAL KEY

1. NEW ALUMINUM WINDOW - GREY
2. NEW ALUMINIUM DOOR - GREY
3. NEW TIMBER CLADDING
4. SLATE TO MATCH THAT OF EXISTING