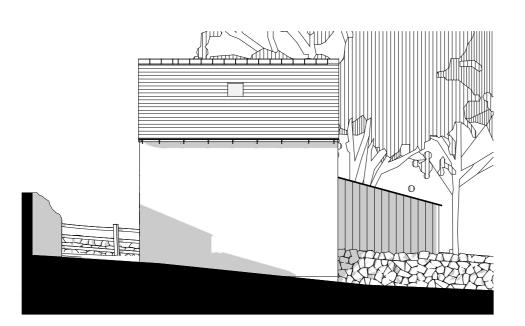

Project Location | Keepers Cottage - Otterburn

November 21, 2019

DRAWING NO. A 05 | EXISTING PLANS + ELEVATIONS 1:50 OUTBUILDING

www.5edge.co.uk

STATUS: PLANNING

MATERIAL KEY

1. NEW ALUMINUM WINDOW - GREY
2. NEW ALUMINIUM DOOR - GREY
3. NEW TIMBER CLADDING
4. SLATE TO MATCH THAT OF EXISTING