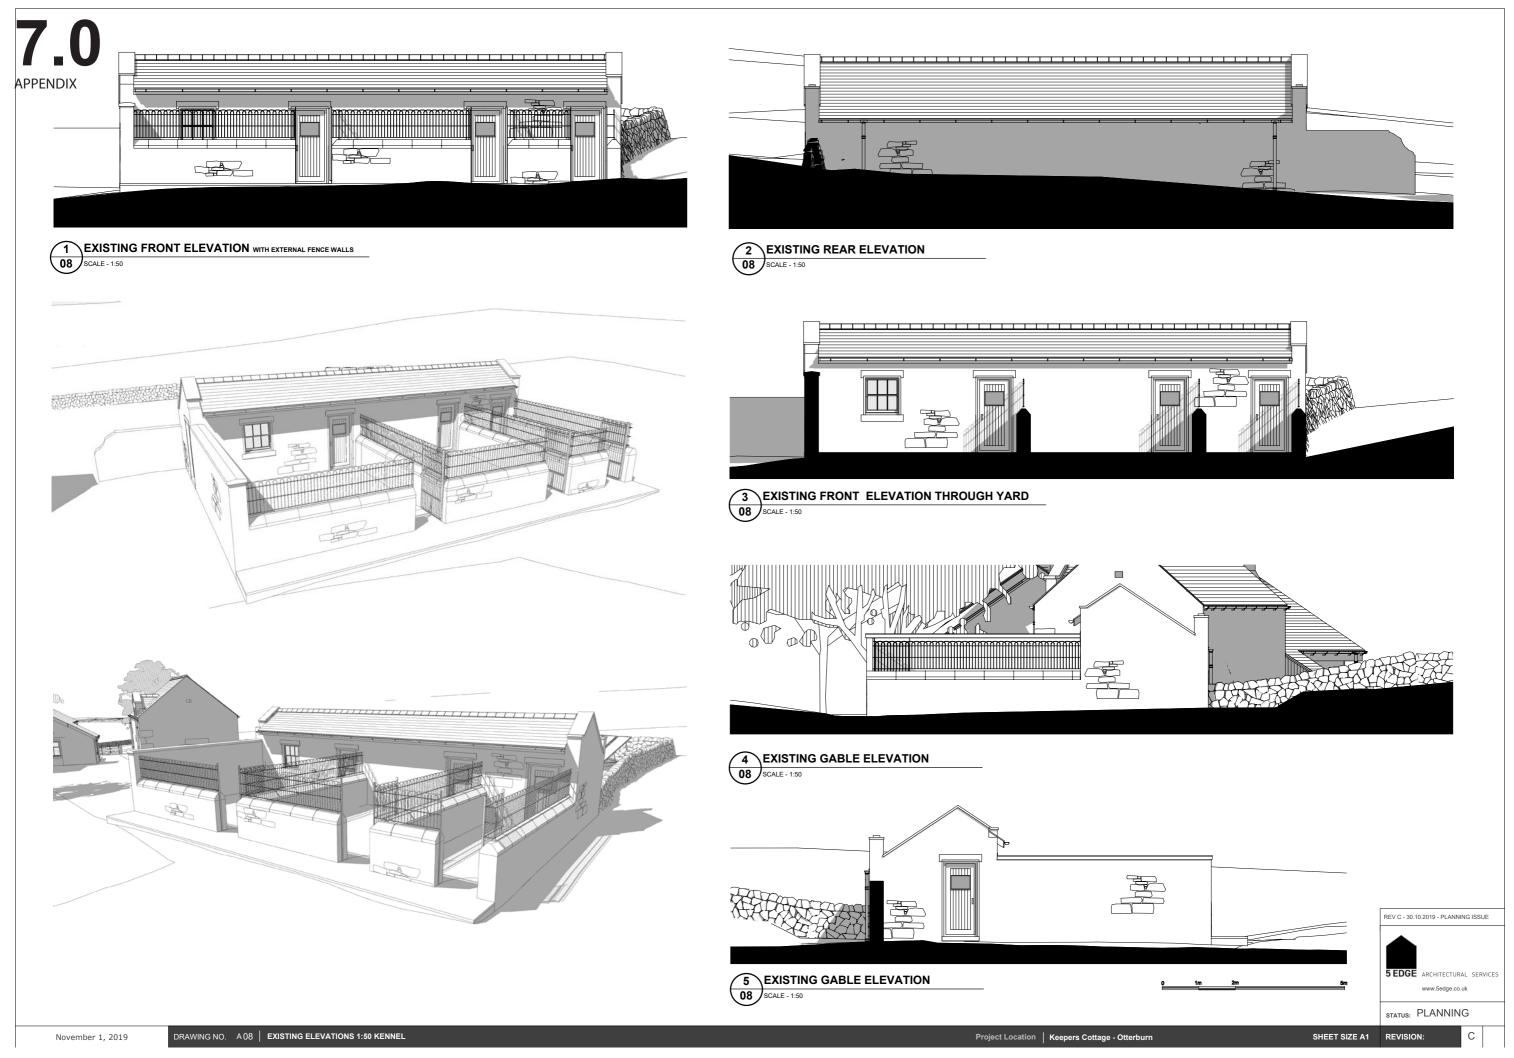

Project Location | Keepers Cottage - Otterburn

5 EDGE ARCHITECTURAL SERVICES
www.5edge.co.uk

STATUS: PLANNING

SHEET SIZE A1 REVISION: C

November 21, 2019 DRAWING NO. A 04 | EXISTING PLANS 1:100

5 EXISTING GABLE ELEVATION
05 SCALE - 1:50