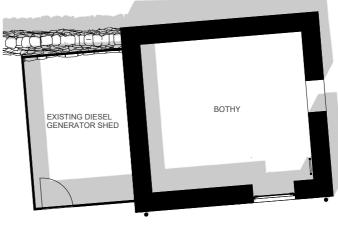

Project Location | Keepers Cottage - Otterburn

November 21, 2019

DRAWING NO. A 05 | EXISTING PLANS + ELEVATIONS 1:50 OUTBUILDING

www.5edge.co.uk

STATUS: PLANNING

MATERIAL KEY

1. NEW ALUMINUM WINDOW - GREY
2. NEW ALUMINIUM DOOR - GREY
3. NEW TIMBER CLADDING
4. SLATE TO MATCH THAT OF EXISTING