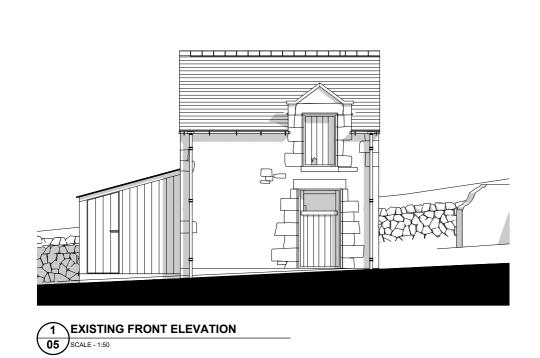

Project Location | Keepers Cottage - Otterburn

November 21, 2019

DRAWING NO. A 05 | EXISTING PLANS + ELEVATIONS 1:50 OUTBUILDING

www.5edge.co.uk

STATUS: PLANNING

MATERIAL KEY

1. NEW ALUMINUM WINDOW - GREY
2. NEW ALUMINIUM DOOR - GREY
3. NEW TIMBER CLADDING
4. SLATE TO MATCH THAT OF EXISTING