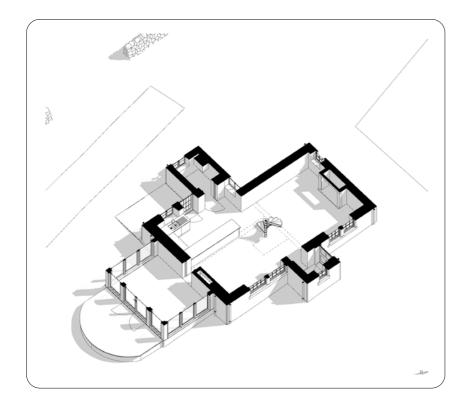

Project Location | Keepers Cottage - Otterburn

5 EDGE ARCHITECTURAL SERVICES
www.5edge.co.uk

STATUS: PLANNING

SHEET SIZE A1 REVISION: C

November 21, 2019 DRAWING NO. A 04 | EXISTING PLANS 1:100

5 EXISTING GABLE ELEVATION
05 SCALE - 1:50