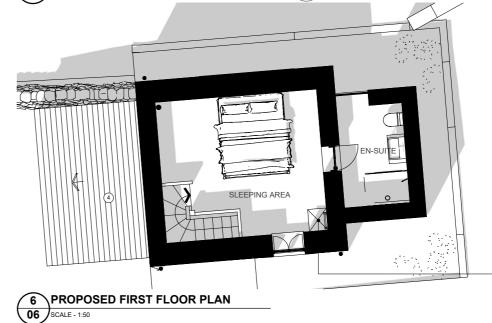

EXISTING OPENING IN FLOOR RETAINED WITH ORIGINAL LADDER

PROPOSED REAR ELEVATION

SCALE - 1:50

5 PROPOSED GABLE ELEVATION

REV D - 30.10.2019 - PLANNING ISSUE

5 EDGE ARCHITECTURAL SERVICES

www.5edge.co.uk

STATUS: PLANNING