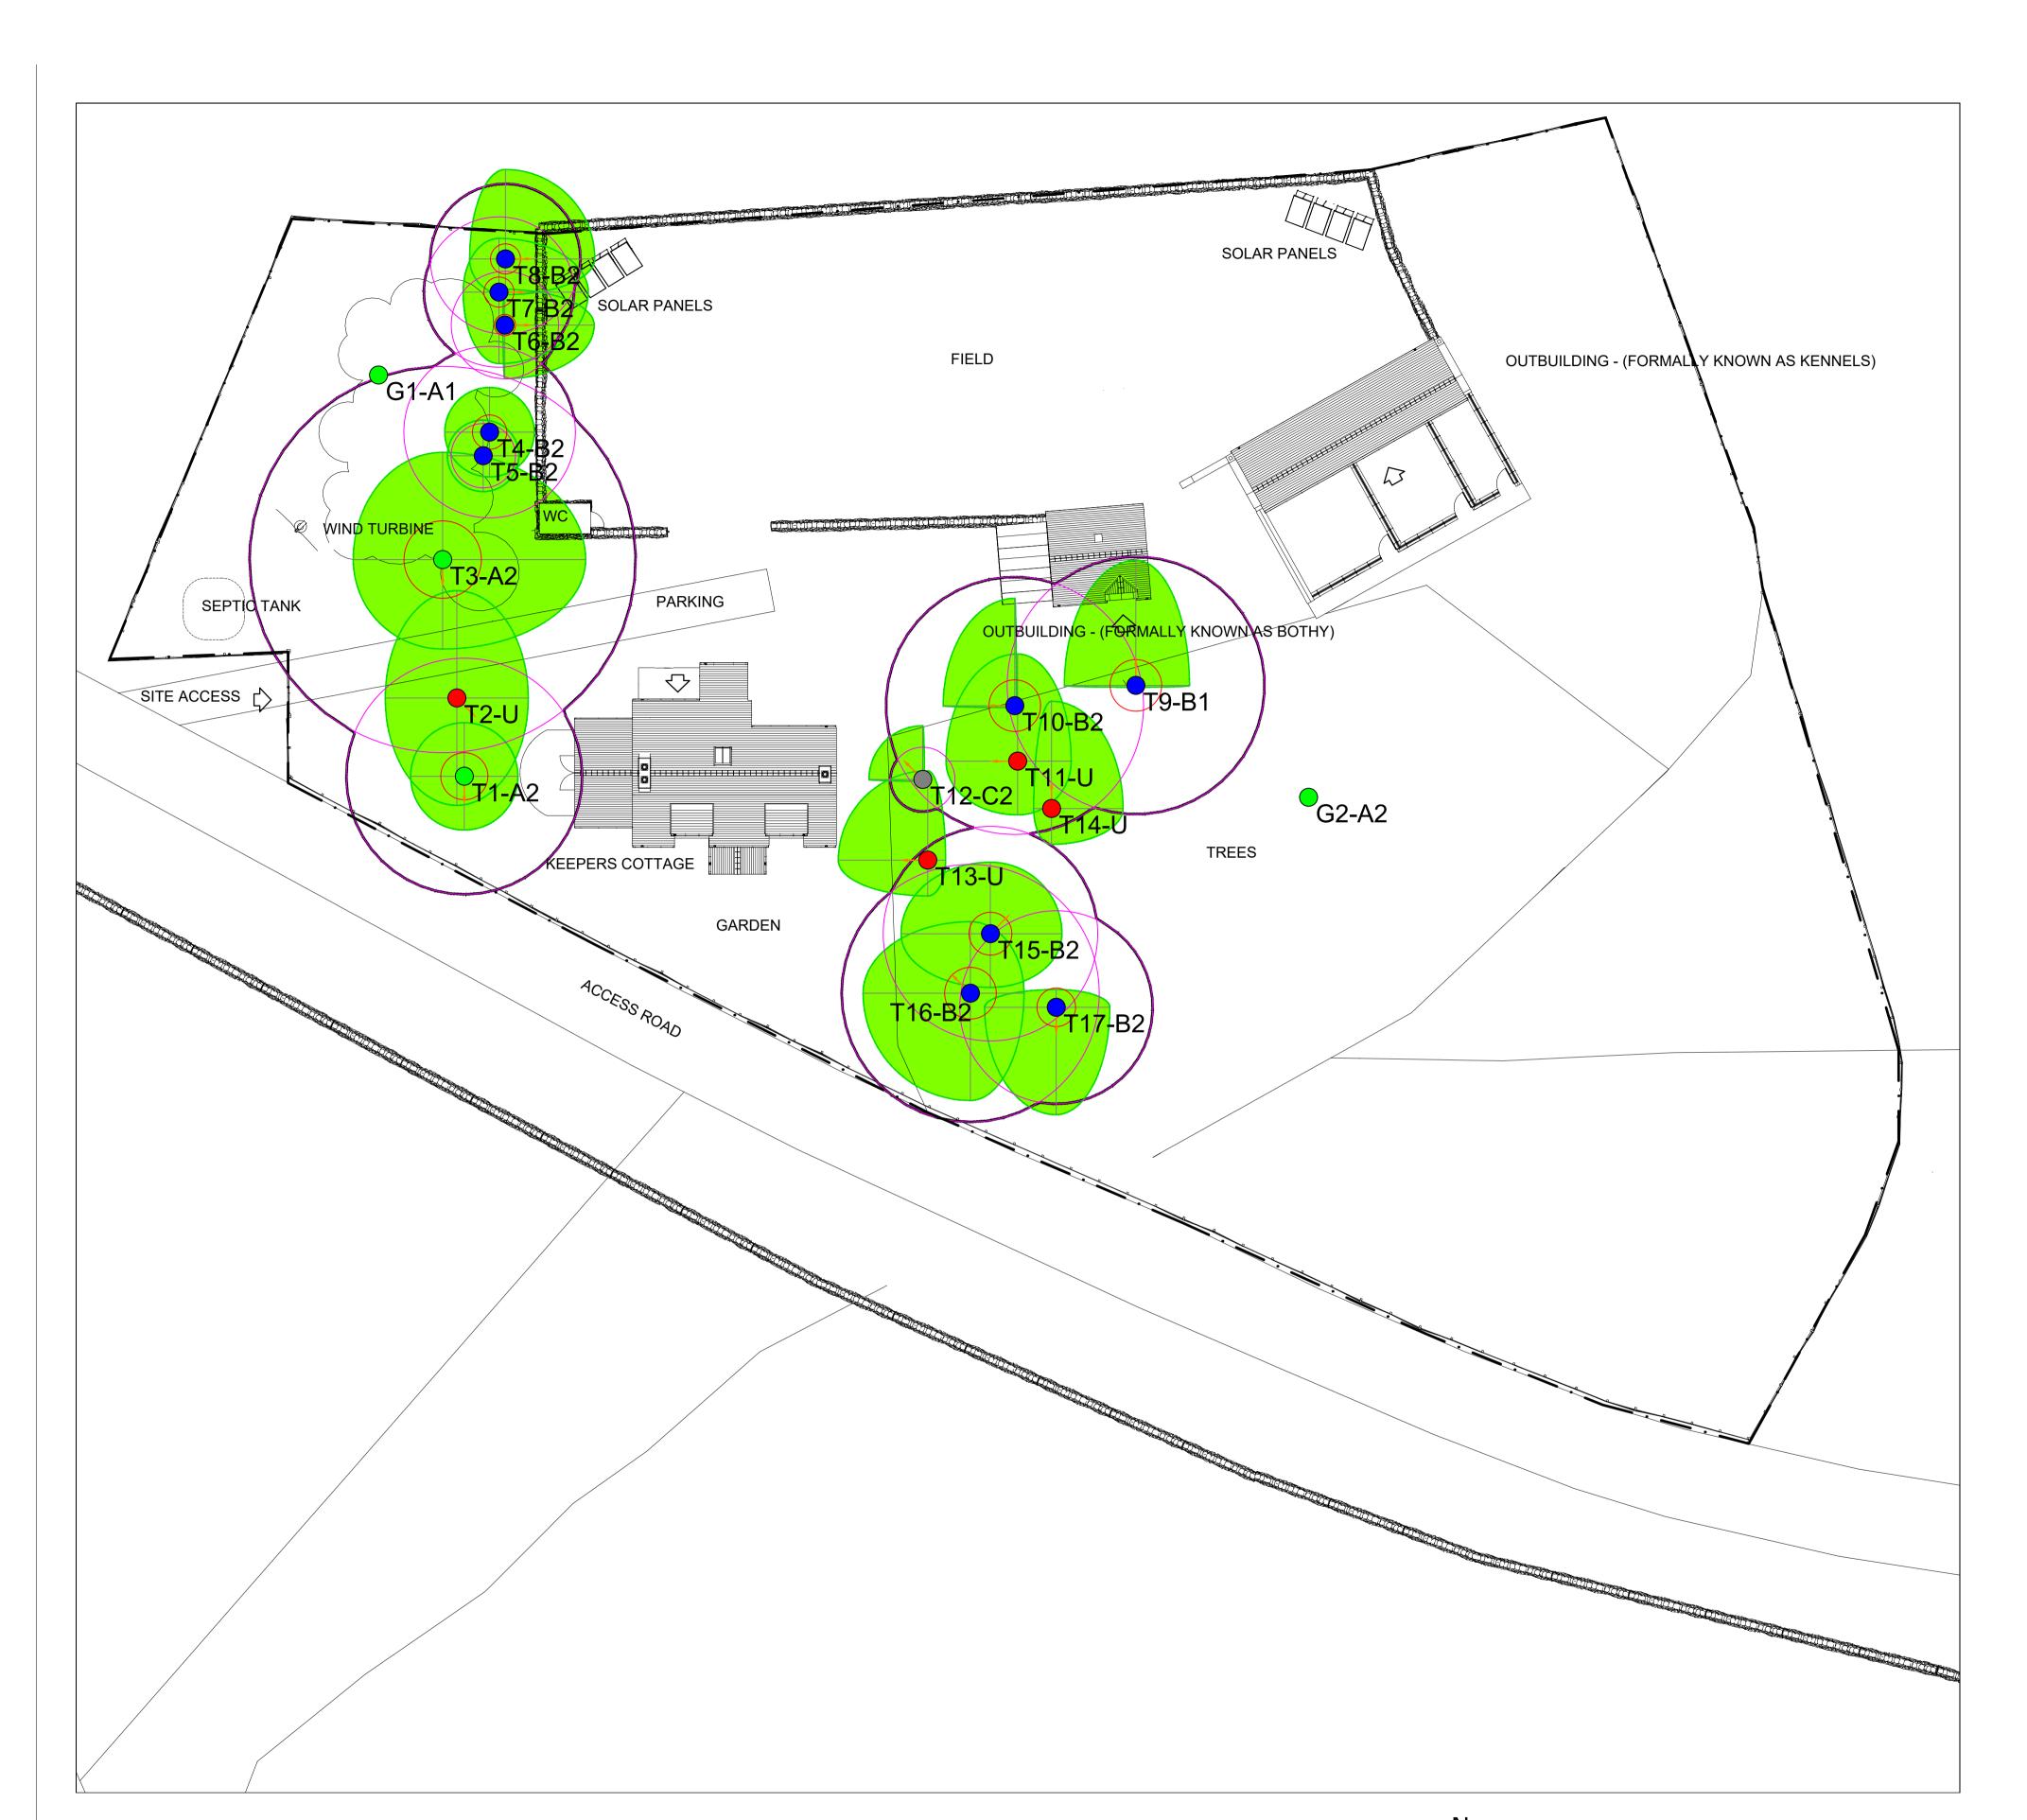

N T

<u> A02 - İ</u>xisting <sup>2</sup>Site Plan.images\001.png <sup>5m</sup>

WOODSMAN
Arboricultural Consultancy

9A Tankerville Place Jesmond Newcastle upon Tyne NE2 3AT 07773991474 admin@woodsman-arb.co.uk www.woodsman-arb.co.uk

Arboricultural Constraints Assessment Arboricultural Constraints Plan

Keepers Cottage
For Mr Neil Nicholson

Drawing Number: ACP.KC.No1 Edited Jim Richardson 17/01/2020 Scale 1:100 @ A1 Revisions: Based on Original Plan: REV C 30 10 2019

Tree Number
Tree Name
Reterition Category
To Tree 1 + Nedge K - Small Tree
B - Shut G - Group W - Woodland
S - Stump
Green Cantre
High Reterition Value
(Denoted By Latter A)

Blue Centre Medium Retention Value (Denoted By Letter B)

Gray Centre
Low Retention Value
(Denoted By Letter C)

Red Centre
Unsuitable Retention Value
(Denoted By Letter U)

Existing Tree Canopy True Shape -Tree Retained With NSEW Axis Lines (Shaded Light Green)

Future Tree Canopy -Approximate Predicted Growth (Shaded Dark Green

Root Protection Area - Indicative

Tree or Woodland Group (Areas Indicated With Dashed Dark Green Halching)

Key