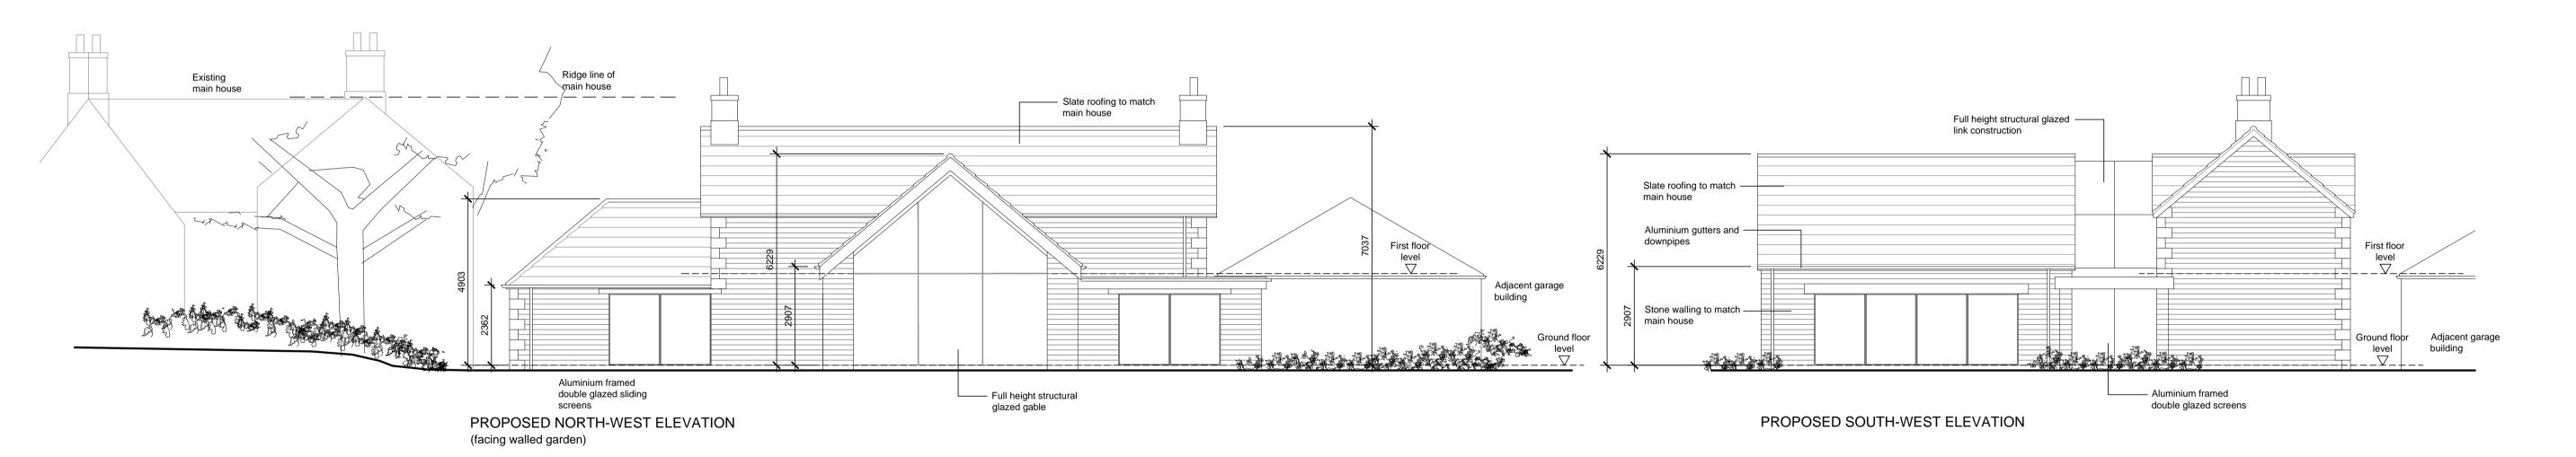

PROPOSED COTTAGE ELEVATIONS

Rev A PS 11-02-20 Updated to suit approved Cottage layout, with alterations to Kitchen and Gym openings indicated only.

## Proposed Development

Evistones Farm
Rochester

## James Pritchard

Proposed Replacement Cottage Elevations

| e:       | Drawn By: | Checked By: | Scale: A1@ |
|----------|-----------|-------------|------------|
| l' 19    | PS        |             | 1:100      |
| ject No: |           | Drawing No: | Revision:  |
| 17       | (         | )44         | Α          |