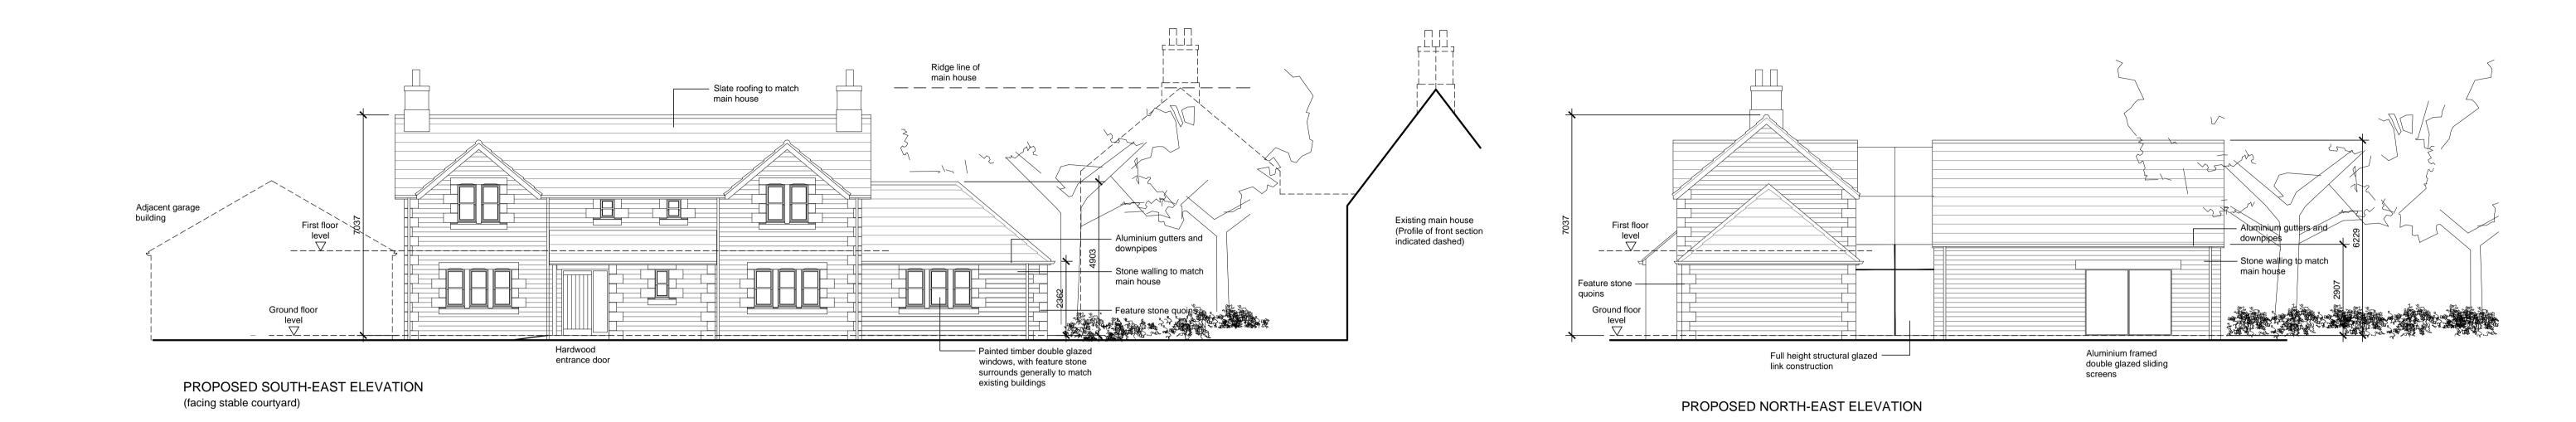

PROPOSED COTTAGE ELEVATIONS

Rev A PS 11-02-20 Updated to suit approved Cottage layout, with alterations to Kitchen and Gym openings indicated only.

## Proposed Development

Evistones Farm
Rochester

## James Pritchard

Proposed Replacement Cottage Elevations

| e:       | Drawn By: | Checked By: | Scale: A1@ |
|----------|-----------|-------------|------------|
| l' 19    | PS        |             | 1:100      |
| ject No: |           | Drawing No: | Revision:  |
| 17       | (         | )44         | Α          |