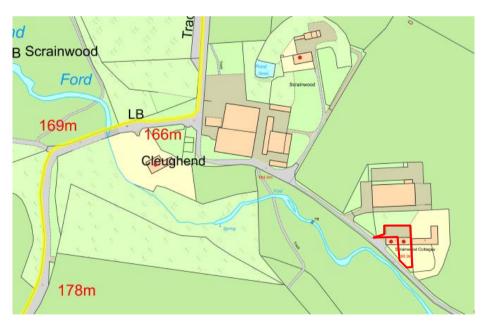

This application seeks approval for the erection of a two storey extension to the rear of 2 Scrainwood Cottages, the easternmost of a pair of semi-detached cottages. The property is located to the eastern side of an unclassified road which runs in a north-westerly direction from the application site for approximately 250m before joining the C169, which also forms the boundary with the National Park.

Figure 1: Site Location showing relationship with National Park boundary

The application is seeking approval for the erection of a two storey extension to the rear (northern) elevation of the property. The extension would extend rearwards from the eastern gable. It would have a footprint of approximately 7m x 6m with a ridge height similar to the existing property. The extension would be constructed from a combination of stone and slate with timber doors and windows and cast iron rainwater goods.

At its closest point the proposed extension would be located at a distance of approximately 270m from the National Park boundary. Given the distances involved and the presence of woodland and existing farm buildings to the north of the site (towards the National Park boundary) and further woodland between the application site and the National Park boundary to the west, it is unlikely that there would be any significant view of the of the extension available from within the National Park. In addition, given the size and nature of the proposed extension, it is not considered that any partial view that may be available would be harmful to visual amenity with the proposals having minimal impact on landscape character. As such, having consideration for the design, scale and nature of the proposed scheme in the context of the existing character of the property and wider development in the immediate area, it is not considered that the proposals would have a detrimental impact upon views into/out of the National Park or the landscape, biodiversity or cultural heritage of the National Park.