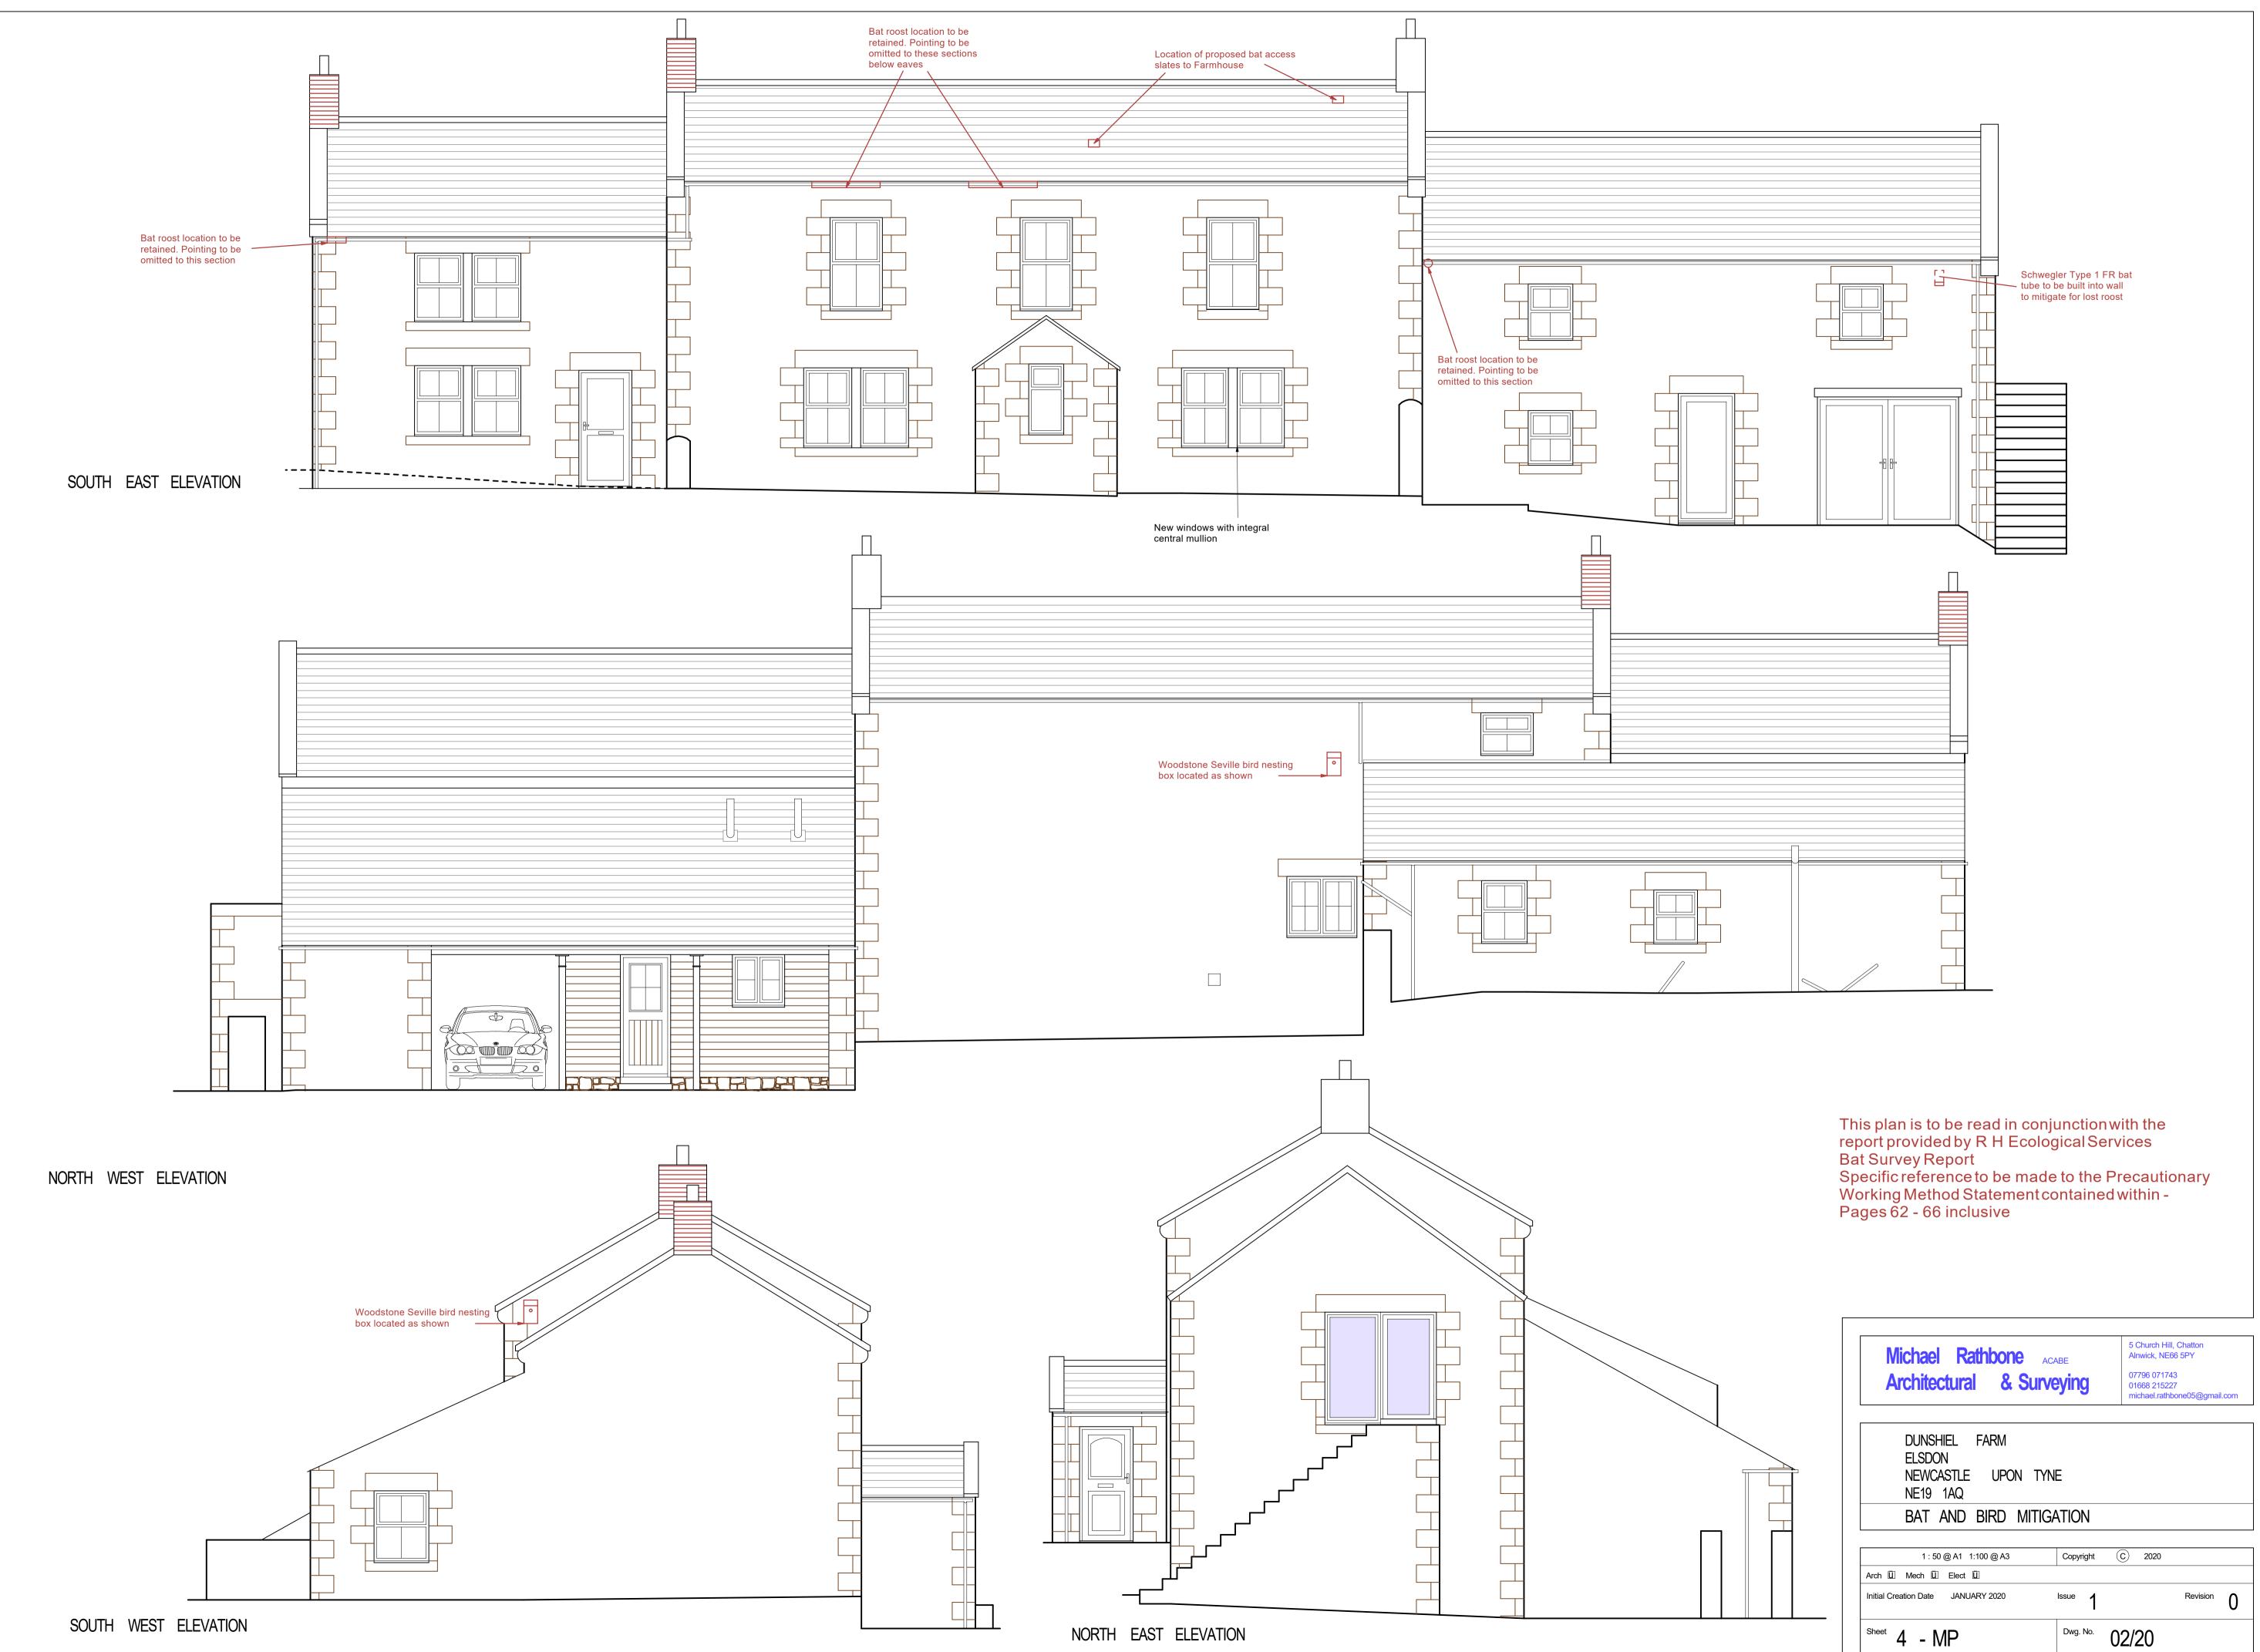

| Michael Rathbone ACABE<br>Architectural & Surveying        | 5 Church Hill, Chatton<br>Alnwick, NE66 5PY<br>07796 071743<br>01668 215227<br>michael.rathbone05@gmail.com |
|------------------------------------------------------------|-------------------------------------------------------------------------------------------------------------|
| DUNSHIEL FARM<br>ELSDON<br>NEWCASTLE UPON TYNE<br>NE19 1AQ |                                                                                                             |
| BAT AND BIRD MITIGATION                                    |                                                                                                             |
| 1 : 50 @ A1 1:100 @ A3 Copyright                           | © 2020                                                                                                      |
| Arch 🗓 Mech 🗓 Elect 🗓                                      |                                                                                                             |
| Initial Creation Date JANUARY 2020 Issue                   | Revision 0                                                                                                  |
| Sheet <b>4 - MP</b> Dwg. No.                               | 02/20                                                                                                       |