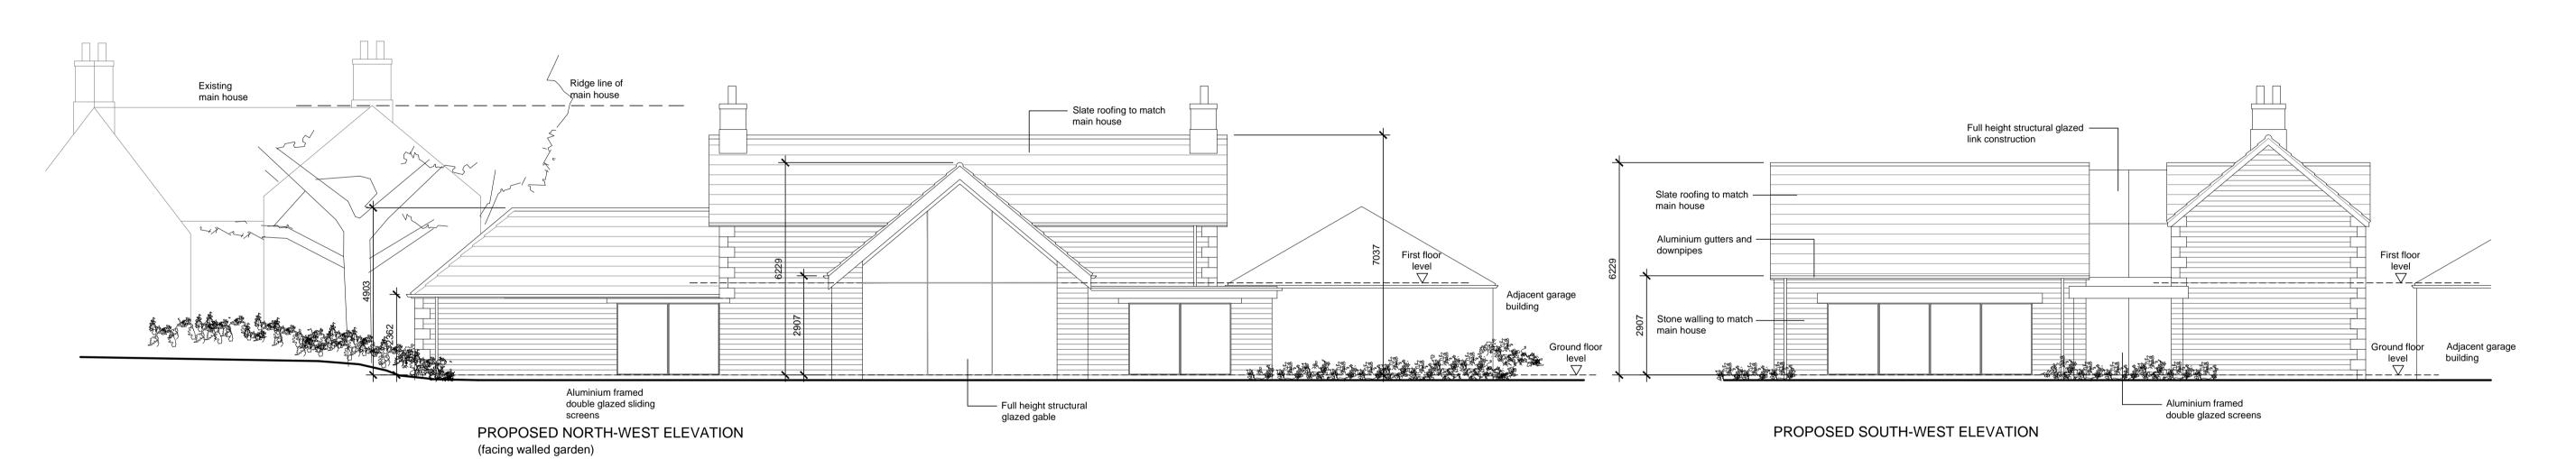

PROPOSED COTTAGE ELEVATIONS

Rev B PS 22-06-20 Single storey extension increased 3m.
Rev A PS 11-02-20 Updated to suit approved Cottage layout, with alterations to Kitchen and Gym openings indicated only.

## Proposed Development

Evistones Farm Rochester

James Pritchard

Proposed Replacement Cottage Elevations

 Date:
 Drawn By:
 Checked By:
 Scale: A1@

 Jul' 19
 PS
 1:100

 Project No:
 Drawing No:
 Revision:

 3317
 044
 B