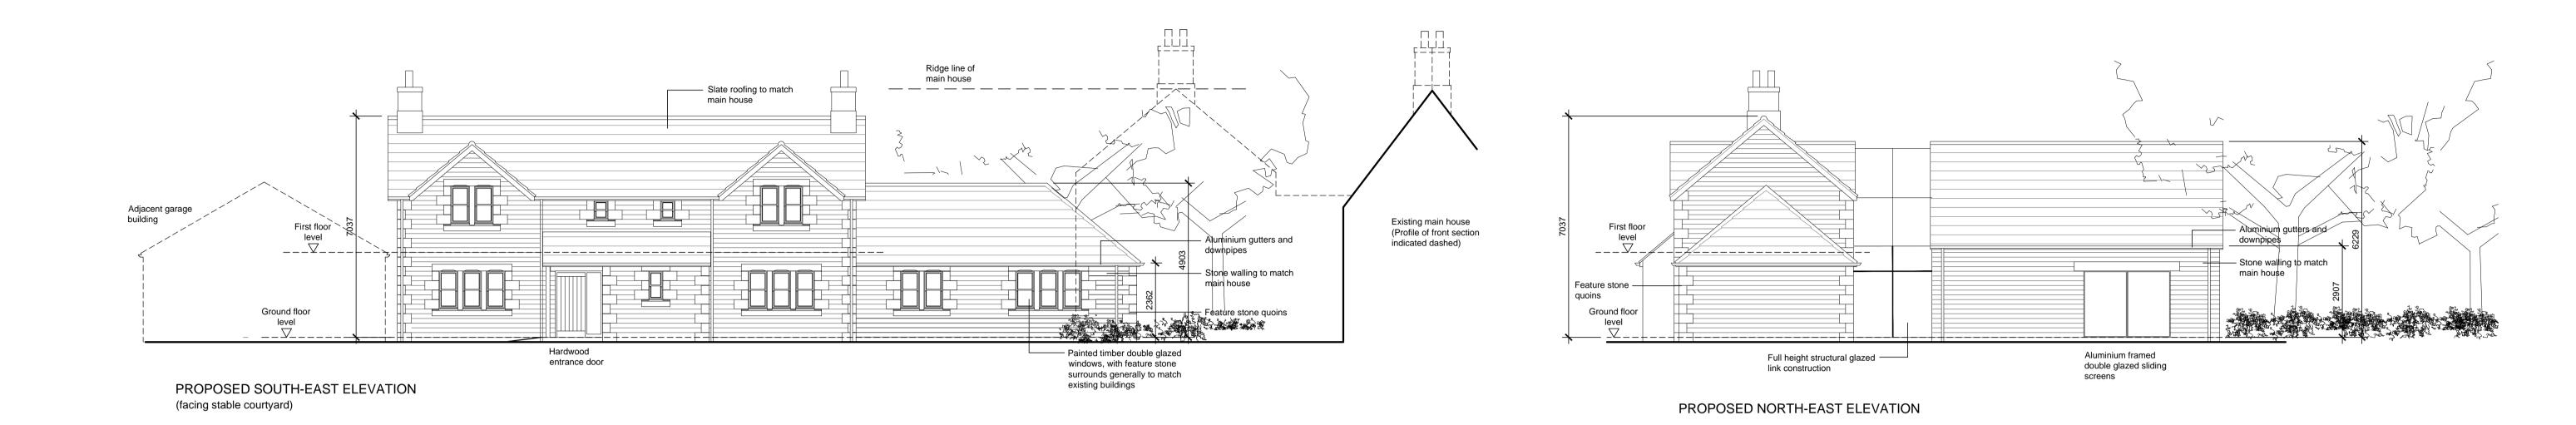

PROPOSED COTTAGE ELEVATIONS

Rev B PS 22-06-20 Single storey extension increased 3m.
Rev A PS 11-02-20 Updated to suit approved Cottage layout, with alterations to Kitchen and Gym openings indicated only.

## Proposed Development

Evistones Farm Rochester

James Pritchard

Proposed Replacement Cottage Elevations

 Date:
 Drawn By:
 Checked By:
 Scale: A1@

 Jul' 19
 PS
 1:100

 Project No:
 Drawing No:
 Revision:

 3317
 044
 B