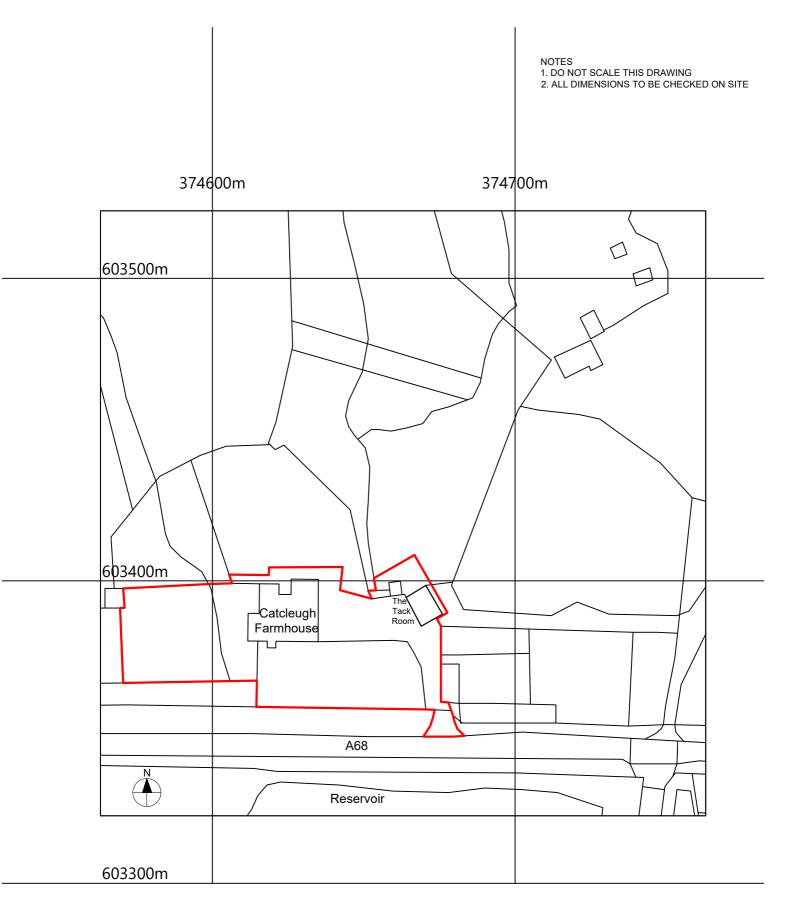

## © Crown Copyright and database rights 2018 OS 100019980

| TIM BROOK RIBA<br>CHARTERED ARCHITECT |            |                                                 | CLIENT    | M BROADHEAD                                                           | SCALE:<br>DATE:<br>DRAWN: | 1:1250<br>05.2020<br>tjb | DRAWING TITLE: | LOCATION PLAN |
|---------------------------------------|------------|-------------------------------------------------|-----------|-----------------------------------------------------------------------|---------------------------|--------------------------|----------------|---------------|
| ALNWICK N                             | MOBILE: 07 | 1665 510 490<br>7831 098 825<br>mjbrook@aol.com | JOB TITLE | THE TACK ROOM<br>CATCLEUGH FARMHOUS<br>CATCLEUGH<br>NORTHUMBERLAND NE |                           |                          | DRAWING NO.:   | 616 : LP1     |