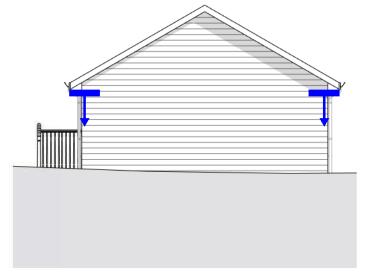

Forest Lodge Lighting - South

1:100

Forest Lodge Lighting - North

Forest Lodge Lighting - East

1:100

Forest Lodge Lighting - West

Proposed Lighting Plan - Falcon

1:100

8 Watt low voltage LED spotlights

Lodges amended

11/11/20

15/06/20