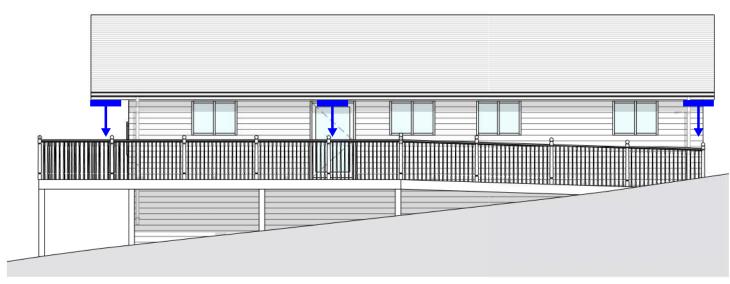

Forest Lodge Lighting - South

1:100

Forest Lodge Lighting - North

Forest Lodge Lighting - East

1:100

Forest Lodge Lighting - West

Proposed Lighting Plan - Falcon

1:100

8 Watt low voltage LED spotlights

Lodges amended

11/11/20

15/06/20