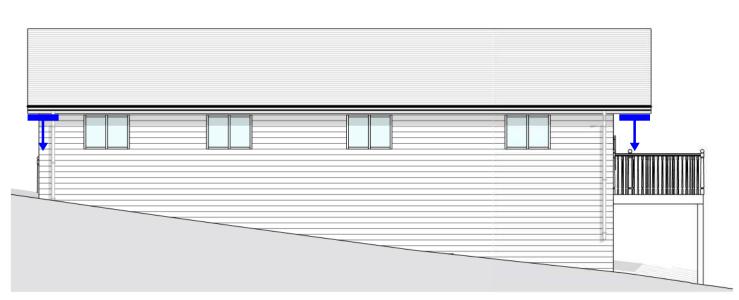

Forest Lodge Lighting - South

1:100

Forest Lodge Lighting - North

Forest Lodge Lighting - East

1:100

Forest Lodge Lighting - West

Proposed Lighting Plan - Falcon

1:100

8 Watt low voltage LED spotlights

Lodges amended

11/11/20

15/06/20