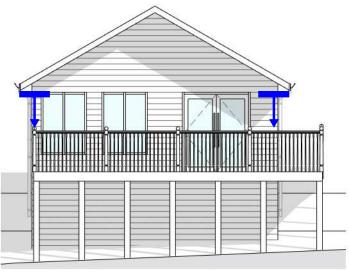

Forest Lodge Lighting - South

1:100

Forest Lodge Lighting - North

Forest Lodge Lighting - East

1:100

Forest Lodge Lighting - West

Proposed Lighting Plan - Falcon

1:100

8 Watt low voltage LED spotlights

Lodges amended

11/11/20

15/06/20