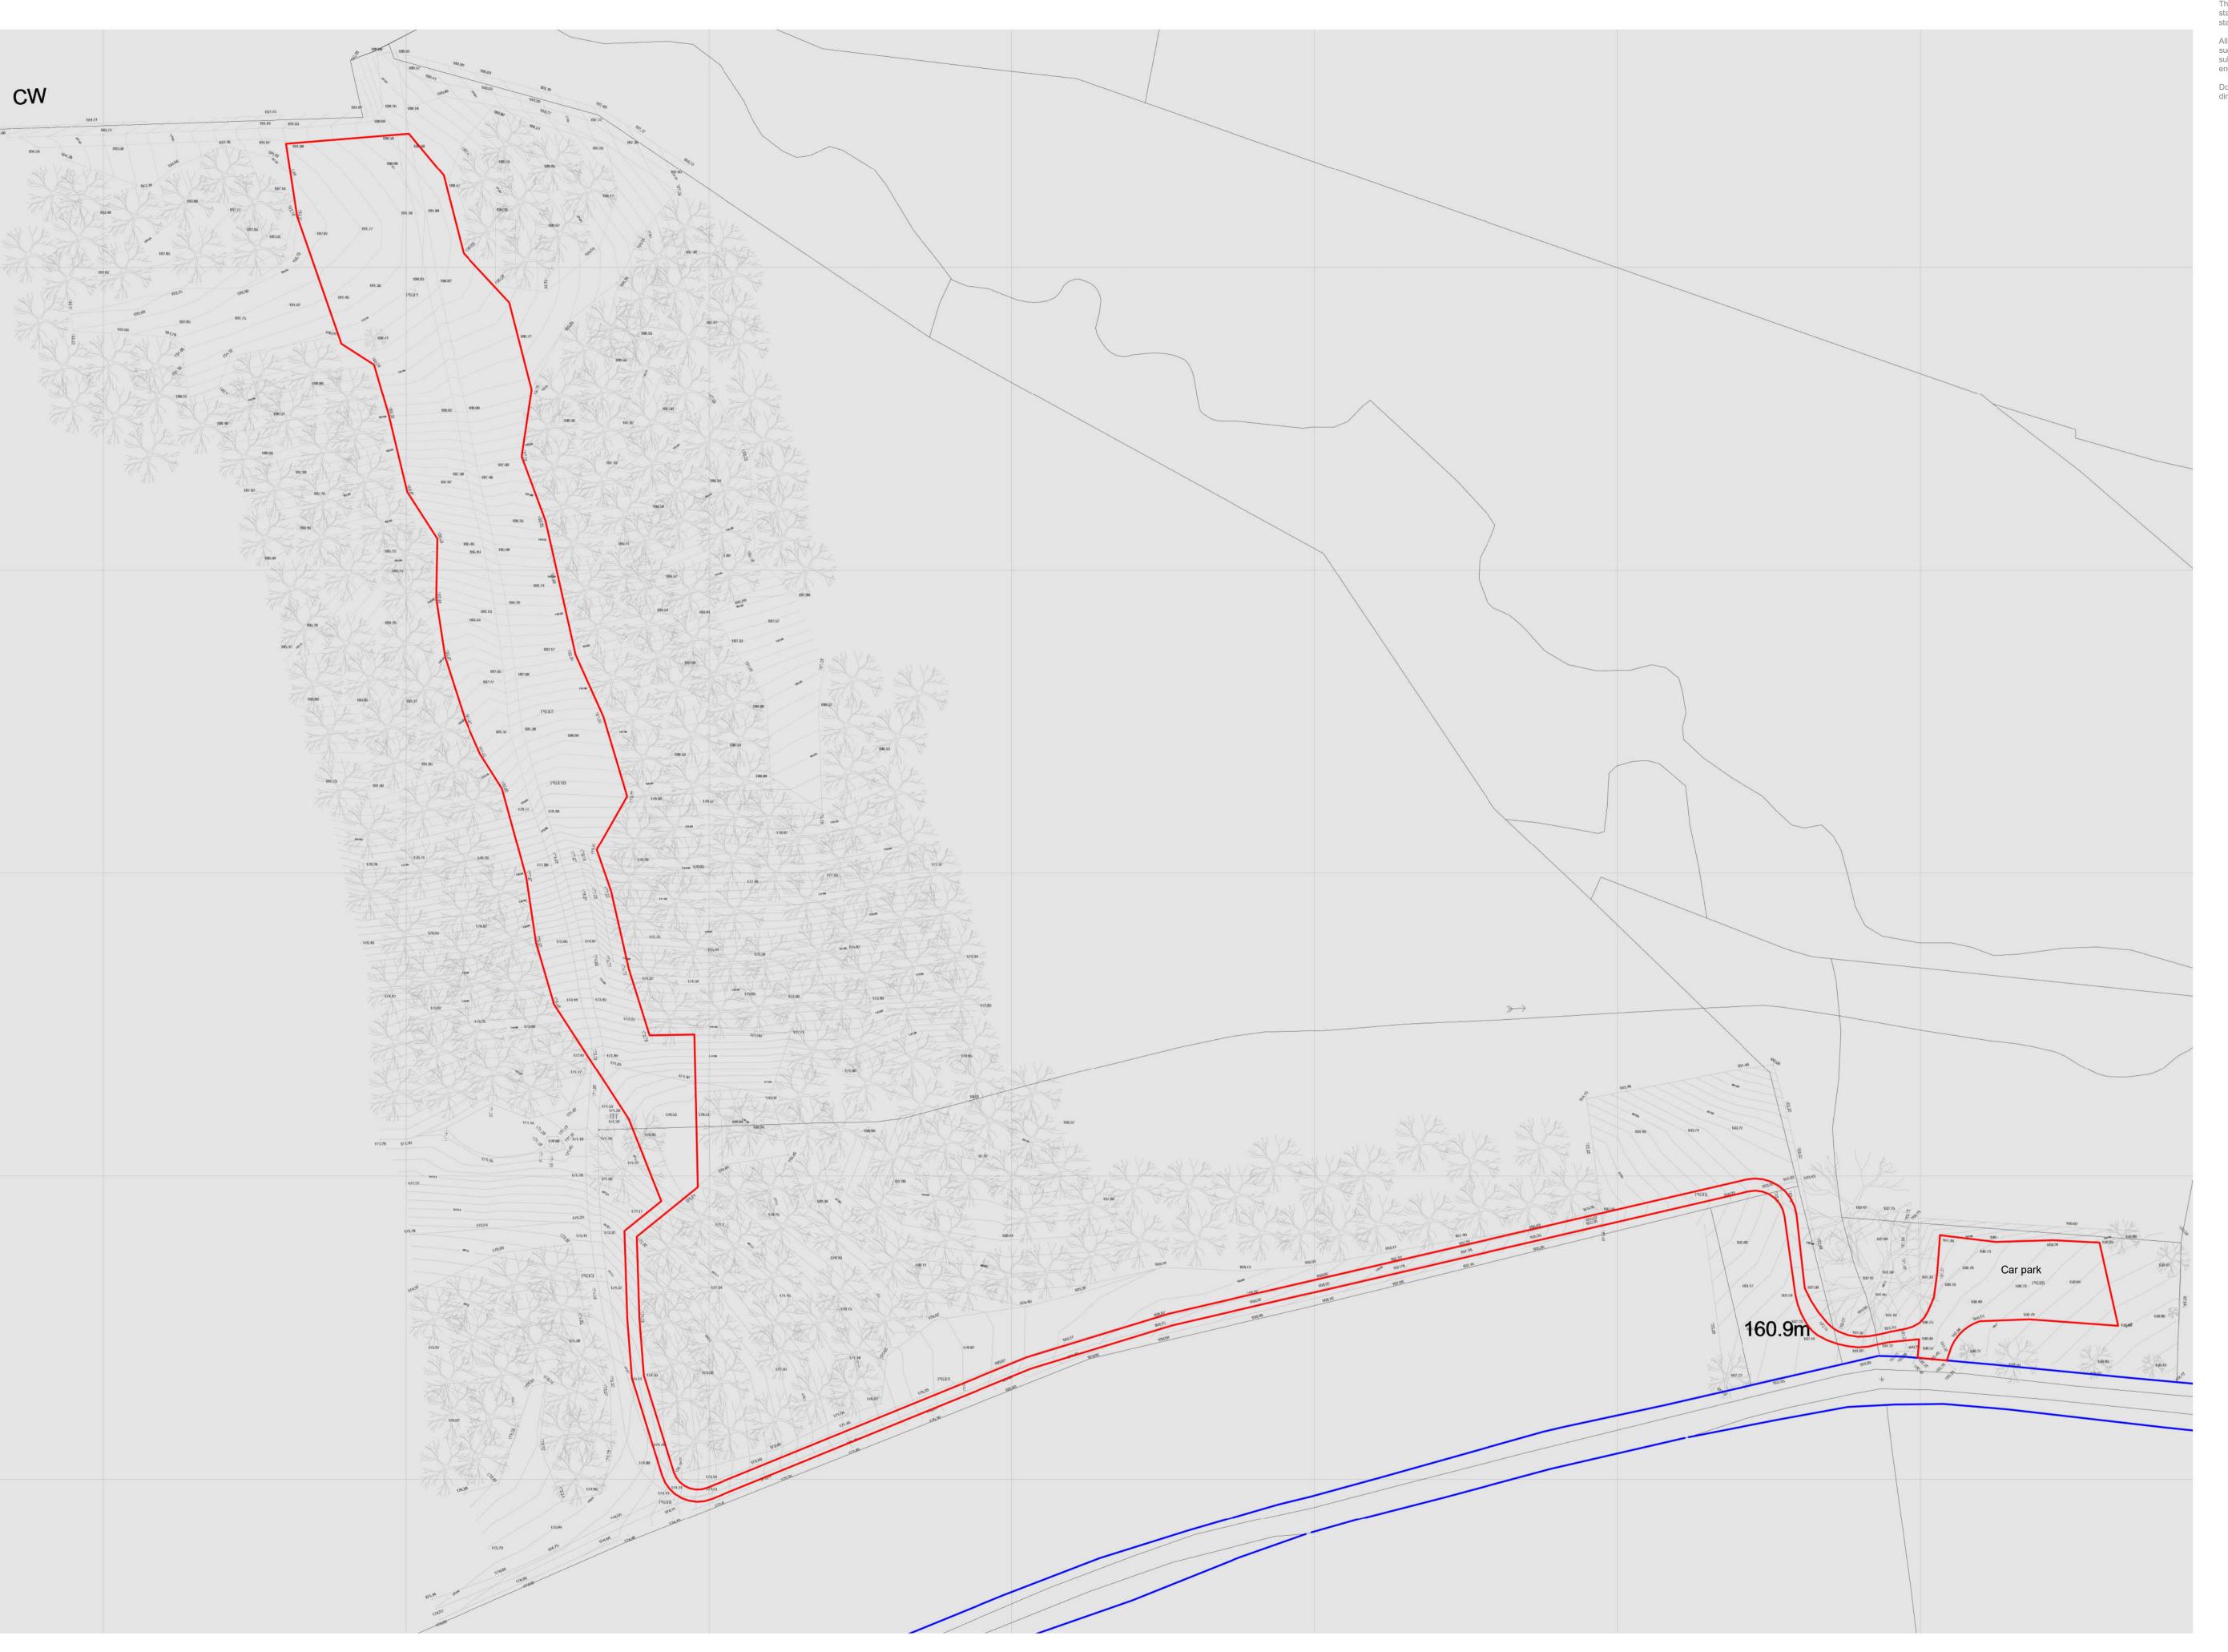

The use of this data by the recipient acts as an agreement of the following statements. Do not use this data if you do not agree with any of the following statements:-

All drawings are based upon site information supplied by third parties and as such their accuracy cannot be guaranteed. All features are approximate and subject to clarification by a detailed topographical survey, statutory service enquiries and confirmation of the legal boundaries.

Do not scale the drawing. Use figured dimensions in all cases. Check all dimensions on site.

----- Adjoining Ownership

15/06/20

**IN**ARCHITECTURE

www.inarchitecture.co.uk

Project Number: Scale at A1:

672 1:500

Lodges, Donkleywood
Existing Site Plan

DKWINA-00-00-DR-A- 010-01

Project Status: Suitability Description:

S2 ISSUED FOR INFORMATION

Revision: Revision Description:

P4 PRELIMINARY