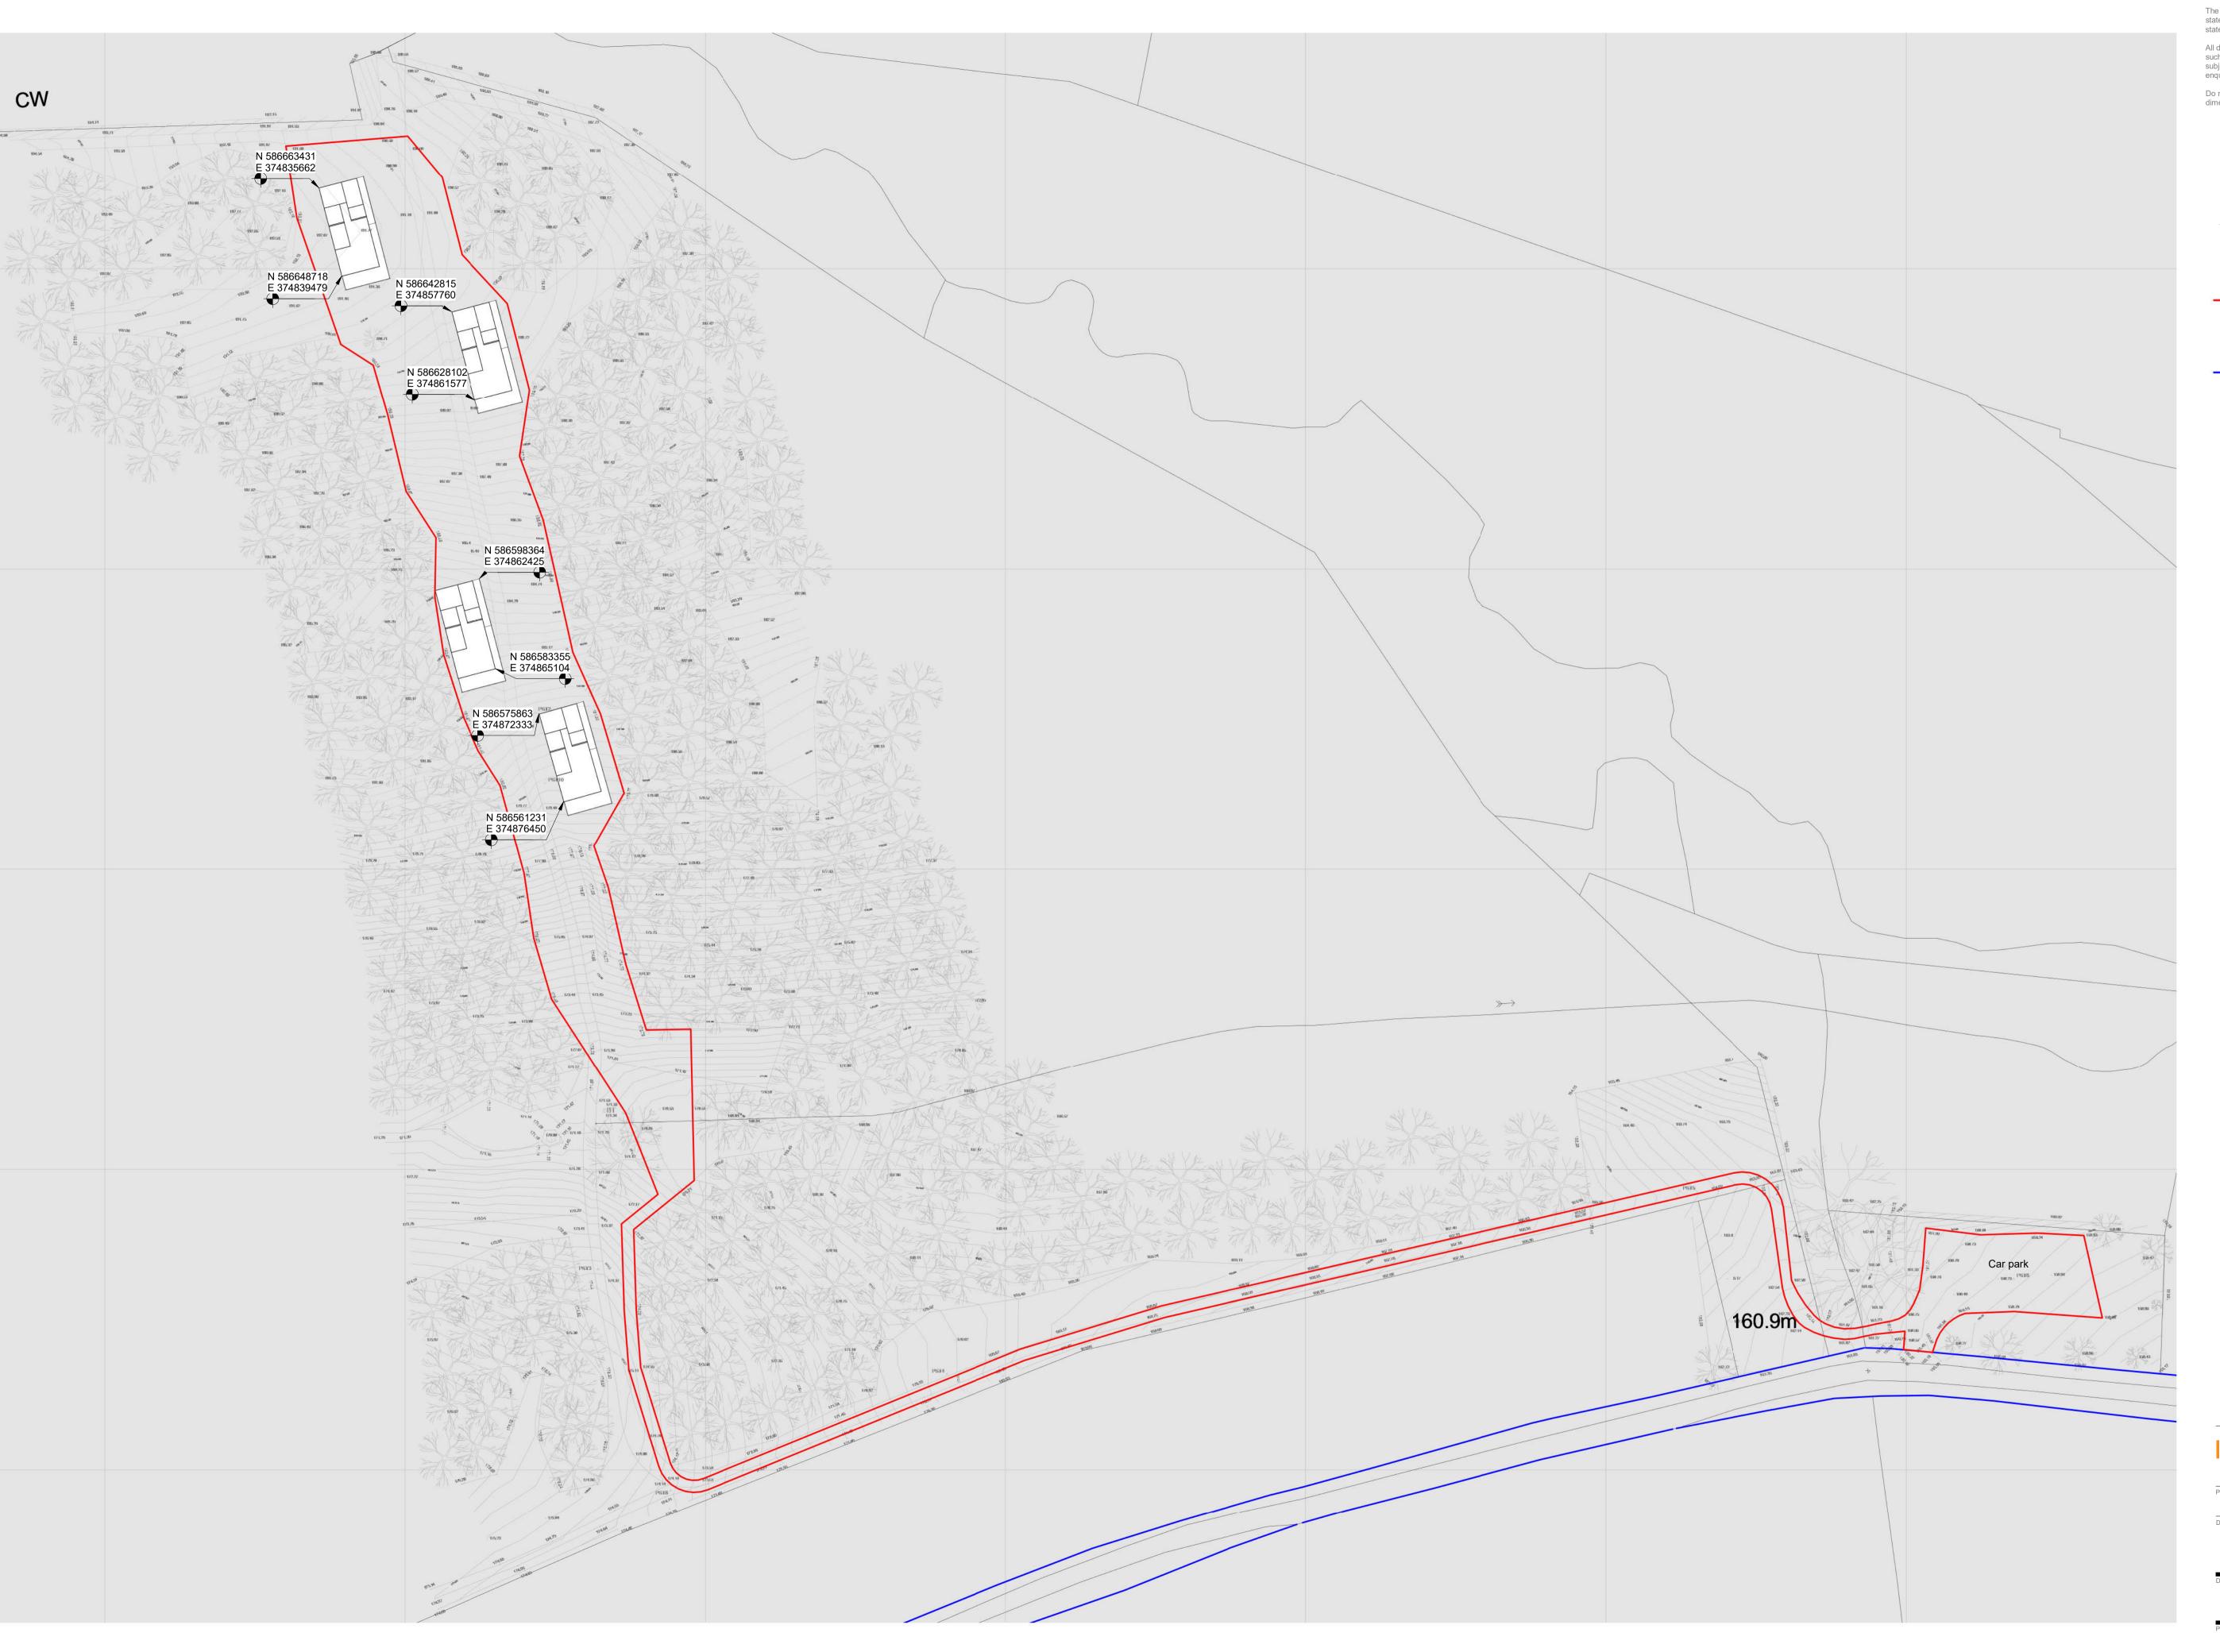

The use of this data by the recipient acts as an agreement of the following statements. Do not use this data if you do not agree with any of the following statements:-

All drawings are based upon site information supplied by third parties and as such their accuracy cannot be guaranteed. All features are approximate and subject to clarification by a detailed topographical survey, statutory service enquiries and confirmation of the legal boundaries.

Do not scale the drawing. Use figured dimensions in all cases. Check all dimensions on site.

Adjoining Ownership

4,409 m2 or 0.44 ha

Red line boundary altered 01/03/21 Red line boundary altered 26/02/21 Site boundary altered Lodge orientation amended 11/11/20 Lodge type amended 10/11/20 Lodge type amended 15/06/20

**IN**ARCHITECTURE

www.inarchitecture.co.uk

Project Number: Scale at A1:

672 1:500

Lodges, Donkleywood
Proposed Site Plan

DKWINA-00-00-DR-A- 110-01

Project Status: Suitability Description:

S2 ISSUED FOR INFORMATION

Revision: Revision Description:

P6 PRELIMINARY